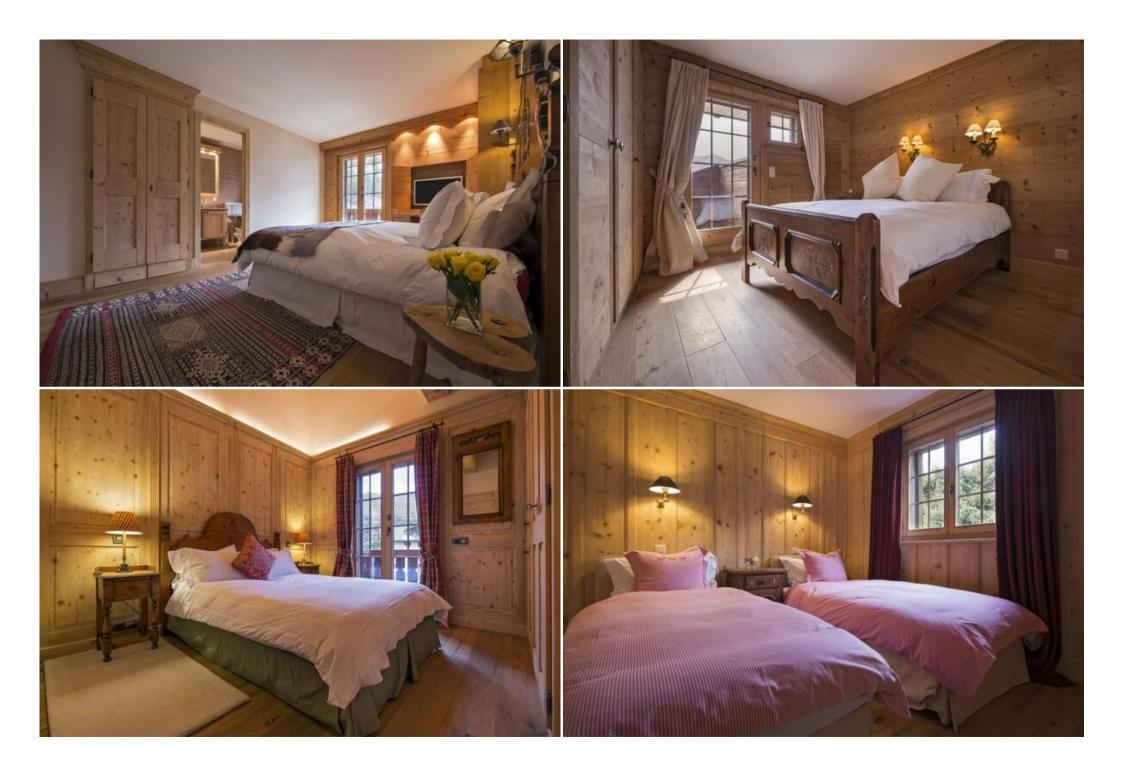

Penthouse is able to accommodate up to 10 adults and two children across six bedrooms. On the top floor is a stunning 50m² master suite with a freestanding roll-top bathtub and en-suite shower. A double bedroom with en-suite shower room and a TV room with a mezzanine double bedroom and en-suite bathroom is also located on this level. Open stairs lead down to three more bedrooms - a large double bedroom with en-suite bathroom, a twin bedroom and another double which share a shower room. This floor can also be accessed via a separate entrance.