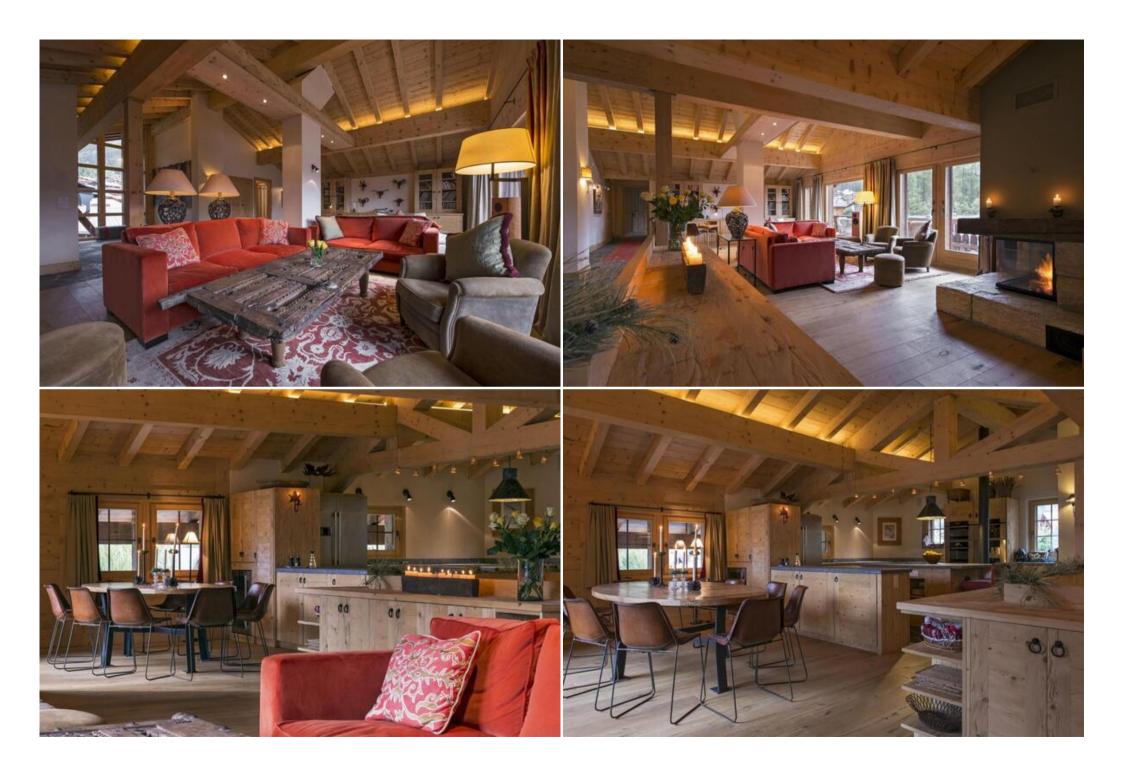

## Chalet-style apartment with fantastic views in Verbier

Located in a quiet enclave in the centre of the village, Penthouse is convenient for the slopes, being just a two-minute walk from the main Medran lift station. Renovated in 2009, this attractive 320m² penthouse apartment occupies the top two floors of the residence. An elevator takes you straight up to the spacious entrance hall on the top floor. Here you will find a generously-sized open plan kitchen, living and dining area. Sink-in sofas surround an authentic stone fireplace and doors open onto an extensive balcony with views of the Petit Combin. The property has a laundry room and guests have access to a shared ski room with ski lockers and two internal parking spaces.