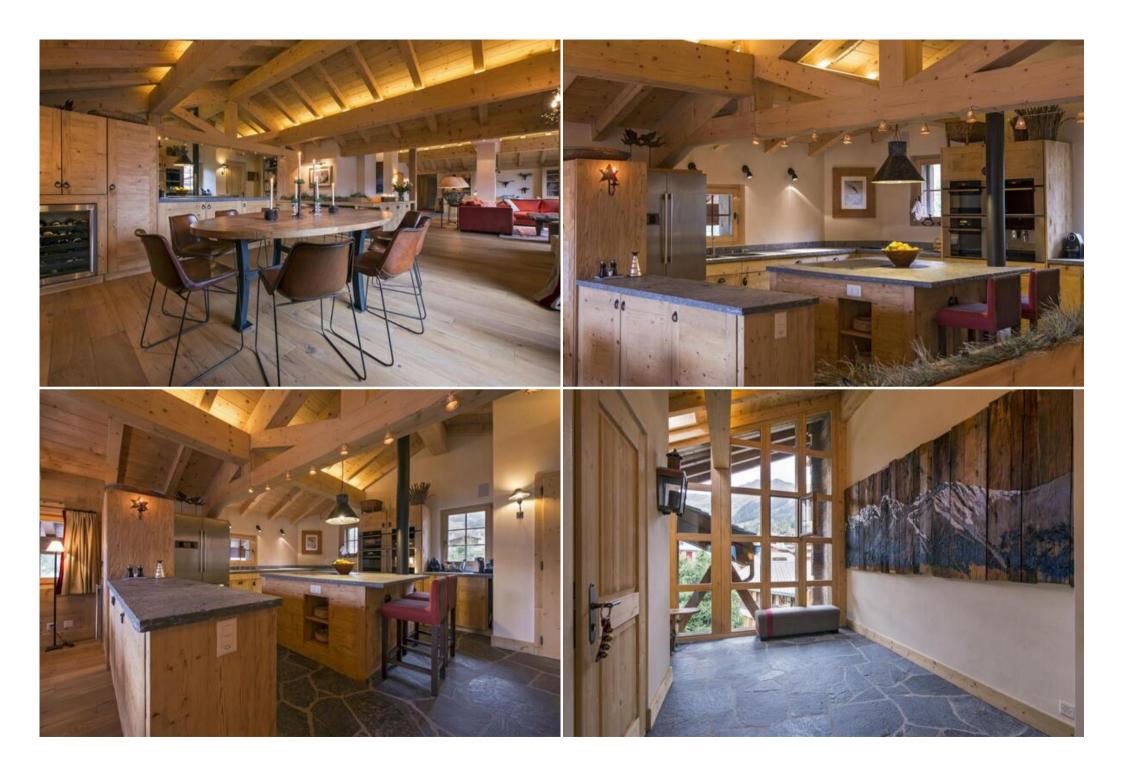

## Chalet-style apartment with fantastic views in Verbier

Located in a quiet enclave in the centre of the village, Penthouse is convenient for the slopes, being just a two-minute walk from the main Medran lift station. Renovated in 2009, this attractive 320m² penthouse apartment occupies the top two floors of the residence. An elevator takes you straight up to the spacious entrance hall on the top floor. Here you will find a generously-sized open plan kitchen, living and dining area. Sink-in sofas surround an authentic stone fireplace and doors open onto an extensive balcony with views of the Petit Combin. The property has a laundry room and guests have access to a shared ski room with ski lockers and two internal parking spaces.