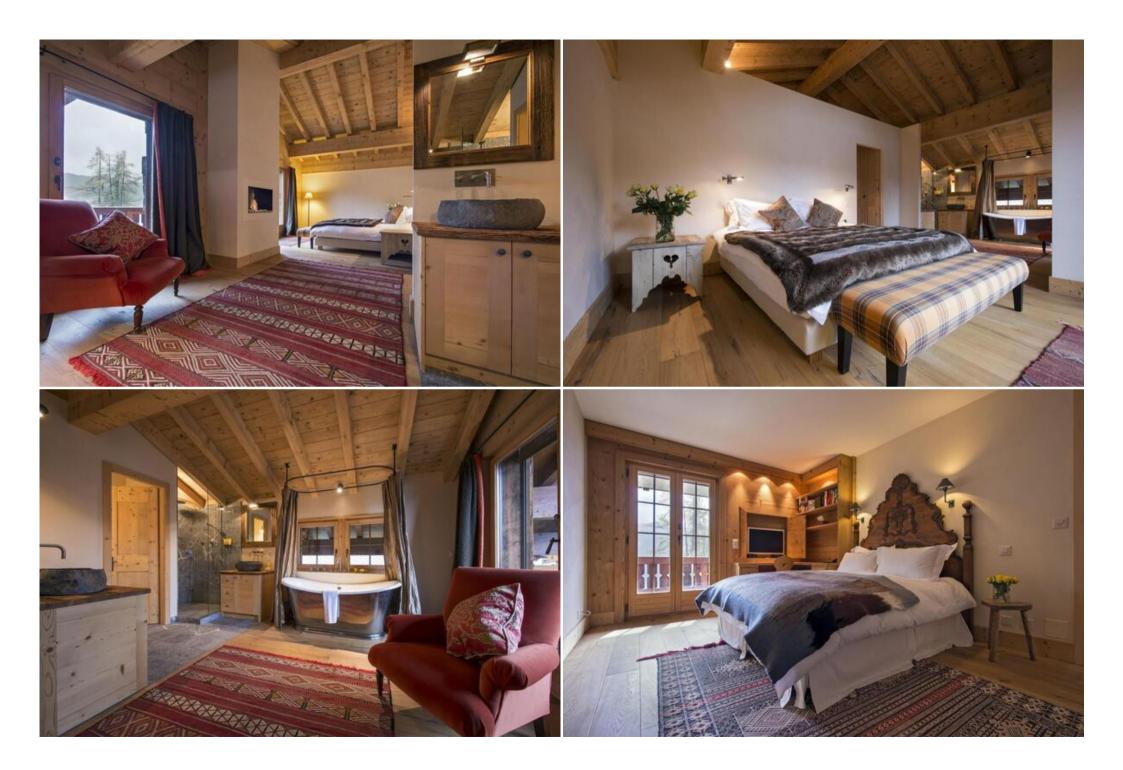

Penthouse is able to accommodate up to 10 adults and two children across six bedrooms. On the top floor is a stunning 50m² master suite with a freestanding roll-top bathtub and en-suite shower. A double bedroom with en-suite shower room and a TV room with a mezzanine double bedroom and en-suite bathroom is also located on this level. Open stairs lead down to three more bedrooms - a large double bedroom with en-suite bathroom, a twin bedroom and another double which share a shower room. This floor can also be accessed via a separate entrance.