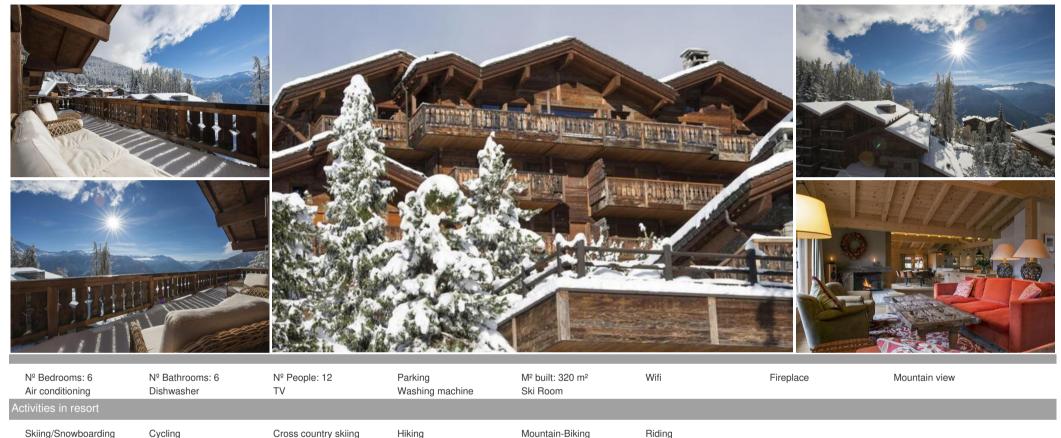

## Chalet-style apartment with fantastic views in Verbier

Switzerland, Verbier

Penthouse - REF: TGS-A3600

## Chalet-style apartment with fantastic views in Verbier

Located in a quiet enclave in the centre of the village, Penthouse is convenient for the slopes, being just a two-minute walk from the main Medran lift station. Renovated in 2009, this attractive 320m² penthouse apartment occupies the top two floors of the residence. An elevator takes you straight up to the spacious entrance hall on the top floor. Here you will find a generously-sized open plan kitchen, living and dining area. Sink-in sofas surround an authentic stone fireplace and doors open onto an extensive balcony with views of the Petit Combin. The property has a laundry room and guests have access to a shared ski room with ski lockers and two internal parking spaces.