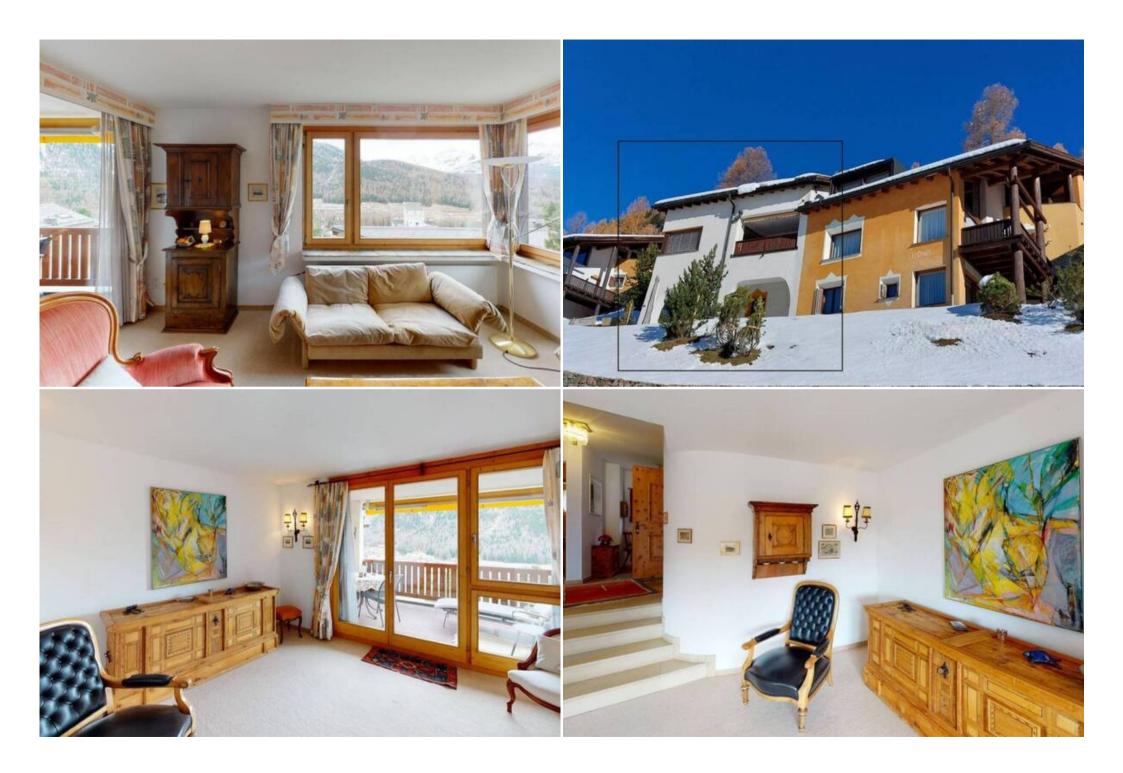

## Very spacious 4.5 room penthouse flat in a sunny location above Pontresina for rent with 165 sqm

Golf

Ideal oasis of well-being for families. The spectacular view of the mountains and glaciers of Rosegg delights all our guests. 10 minutes by car from St. Moritz. The centre of Pontresina with its charming shopping street, small cafés and excellent restaurants is within 10 minutes walking distance.

Mountain-Biking

Riding

Very spacious, cosy penthouse flat over 2 floors.

Cross country skiing

Floor 1: Spacious living room with terrace and fireplace. Guest WC. Well-equipped, separate kitchen with separate, cosy dining area.

Exit to the barbecue terrace with great view.

Attic: 2 spacious double bedrooms, one of which with terrace roof hatch. 1 bedroom with bunk beds (more suitable for children), as well as small office. In addition 2 showers/WC.