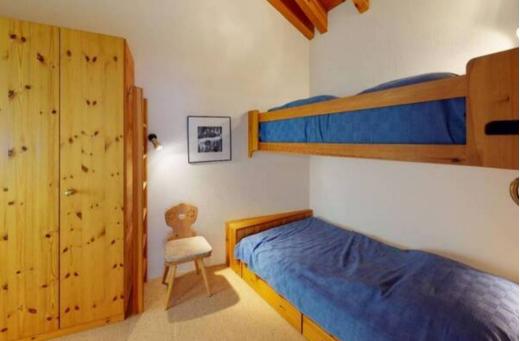

Exit to the barbecue terrace with great view.

Attic: 2 spacious double bedrooms, one of which with terrace roof hatch. 1 bedroom with bunk beds (more suitable for children), as well as small office. In addition 2 showers/WC.