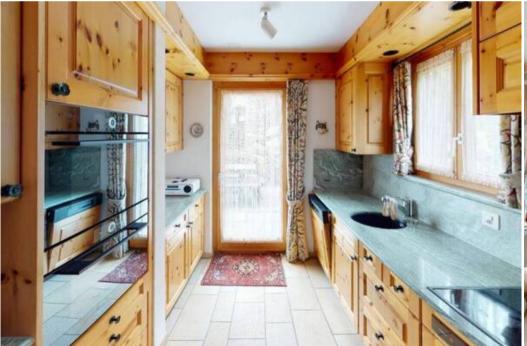

Mountain-Biking

Riding

Very spacious, cosy penthouse flat over 2 floors.

Cross country skiing

Floor 1: Spacious living room with terrace and fireplace. Guest WC. Well-equipped, separate kitchen with separate, cosy dining area.