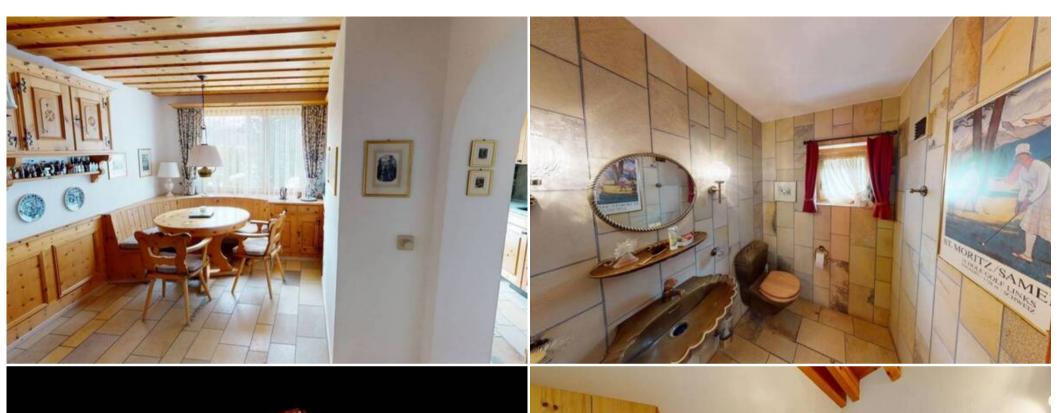

Mountain-Biking

Riding

Very spacious, cosy penthouse flat over 2 floors.

Cross country skiing

Floor 1: Spacious living room with terrace and fireplace. Guest WC. Well-equipped, separate kitchen with separate, cosy dining area.

Exit to the barbecue terrace with great view.

Attic: 2 spacious double bedrooms, one of which with terrace roof hatch. 1 bedroom with bunk beds (more suitable for children), as well as small office. In addition 2 showers/WC.