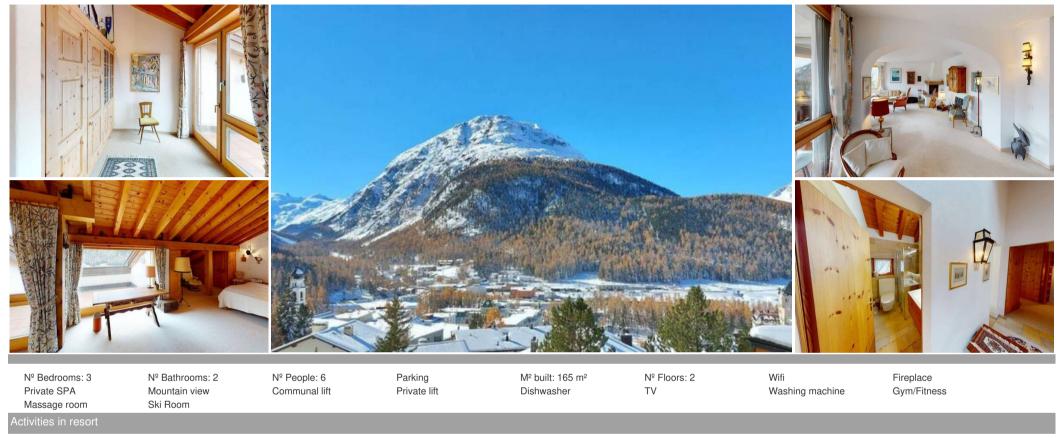

## Very spacious 4.5 room penthouse flat in a sunny location above Pontresina for rent with 165 sqm

Golf

Ideal oasis of well-being for families. The spectacular view of the mountains and glaciers of Rosegg delights all our guests. 10 minutes by car from St. Moritz. The centre of Pontresina with its charming shopping street, small cafés and excellent restaurants is within 10 minutes walking distance.

Mountain-Biking

Riding

Very spacious, cosy penthouse flat over 2 floors.

Cross country skiing

Floor 1: Spacious living room with terrace and fireplace. Guest WC. Well-equipped, separate kitchen with separate, cosy dining area.

Exit to the barbecue terrace with great view.

Attic: 2 spacious double bedrooms, one of which with terrace roof hatch. 1 bedroom with bunk beds (more suitable for children), as well as small office. In addition 2 showers/WC.

## **OVERVIEW**

3 bedrooms

max. 6 persons

Holiday flat

165 m<sup>2</sup>

2 bathrooms

Pets not allowed

## EQUIPMENT

Dishwasher

TV

Internet

Fireplace/stove

Parking space

Non-smoker

Kitchen

Mountain view

Parking

Table tennis

Minigolf

Raclette

Golf

Towels

Desk