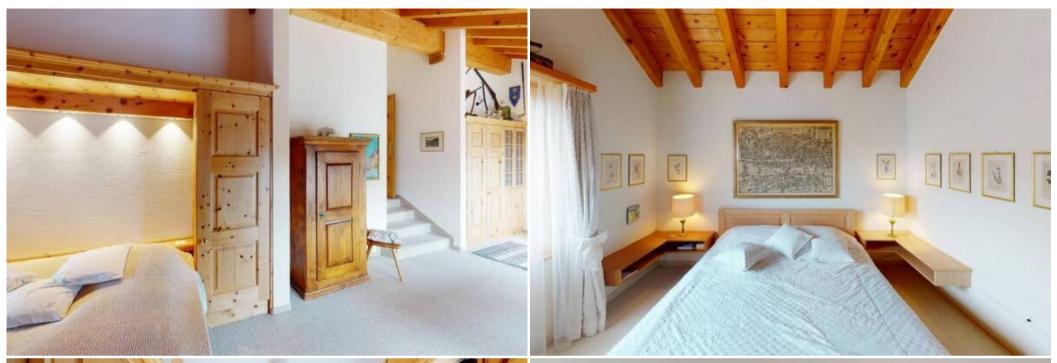

Exit to the barbecue terrace with great view.

Attic: 2 spacious double bedrooms, one of which with terrace roof hatch. 1 bedroom with bunk beds (more suitable for children), as well as small office. In addition 2 showers/WC.