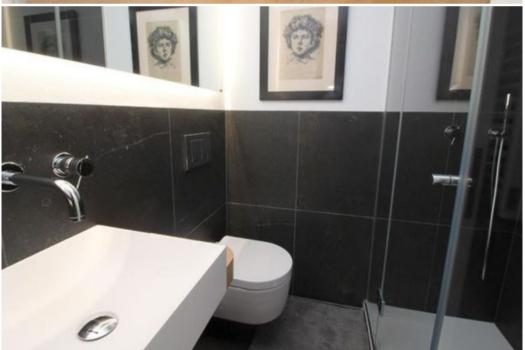

- 1 bedroom with double bed, bath (shower / WC),
- 1 bedroom with double bed (160x190cm), spacious bathroom (bath/shower/WC/bidet),
- 1 bedroom with single bed and bunk bed, further bathroom (shower / WC).