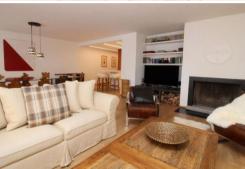

Luxurious, in alpine style decorated attic apartment.

Spacious, bright living-/dining area with fireplace and large balcony.

Fantastic panoramic view.

Well equipped, modern kitchen with 2 oven / steamer, microwave, fridge and freezer.