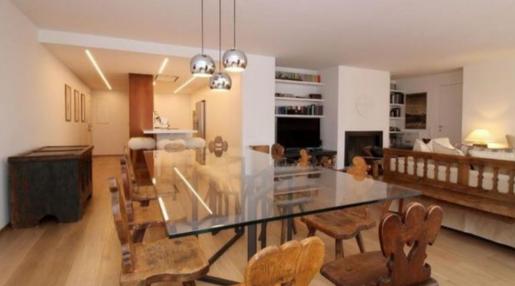

Luxurious, in alpine style decorated attic apartment.

Spacious, bright living-/dining area with fireplace and large balcony.

Fantastic panoramic view.

Well equipped, modern kitchen with 2 oven / steamer, microwave, fridge and freezer.