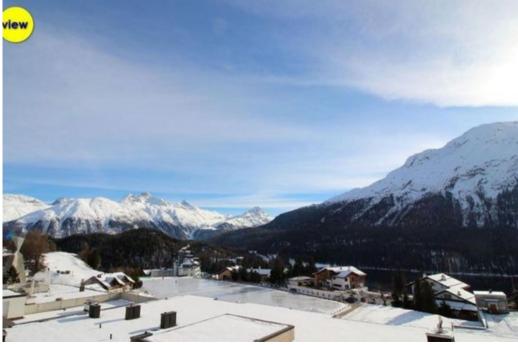

Luxurious, in alpine style decorated attic apartment.

Spacious, bright living-/dining area with fireplace and large balcony.

Fantastic panoramic view.

Well equipped, modern kitchen with 2 oven / steamer, microwave, fridge and freezer.