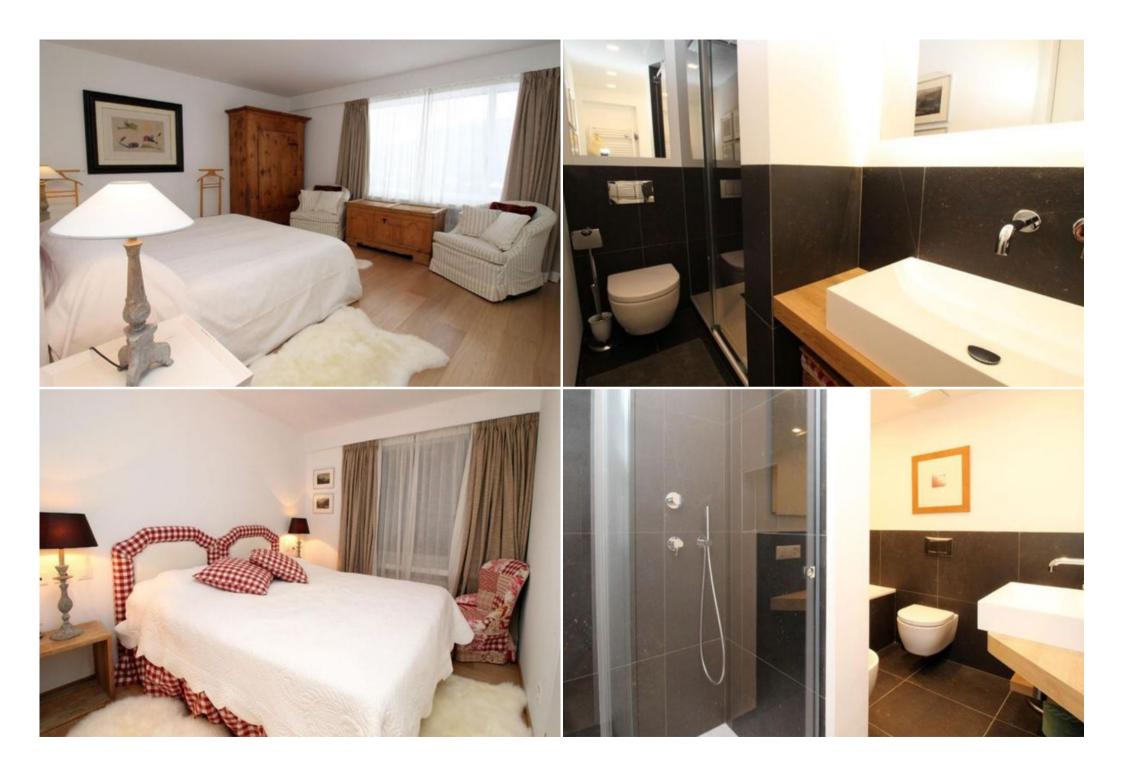

- 1 bedroom with double bed, bath (shower / WC),
- 1 bedroom with double bed (160x190cm), spacious bathroom (bath/shower/WC/bidet),
- 1 bedroom with single bed and bunk bed, further bathroom (shower / WC).