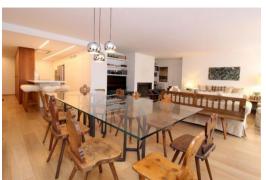

Luxurious, in alpine style decorated attic apartment.

Spacious, bright living-/dining area with fireplace and large balcony.

Fantastic panoramic view.

Well equipped, modern kitchen with 2 oven / steamer, microwave, fridge and freezer.