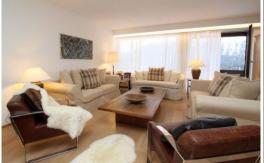

Luxurious, in alpine style decorated attic apartment.

Spacious, bright living-/dining area with fireplace and large balcony.

Fantastic panoramic view.

Well equipped, modern kitchen with 2 oven / steamer, microwave, fridge and freezer.