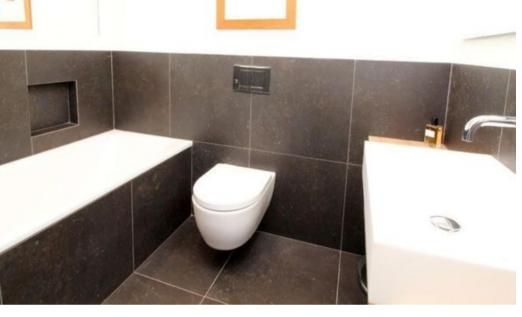

- 1 bedroom with double bed, bath (shower / WC),
- 1 bedroom with double bed (160x190cm), spacious bathroom (bath/shower/WC/bidet),
- 1 bedroom with single bed and bunk bed, further bathroom (shower / WC).