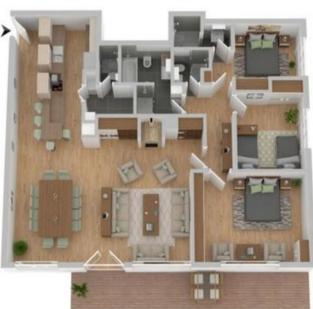

Lift and garage space as well as own washing machine/tumbler in apartment available.

Wohnungseinrichtung gemäss Fotos Dieser Plan entspricht ausschliesslich der visuellen Raumaufteilung

Apartment interior according to pictures
This plan corresponds
only the visual space division