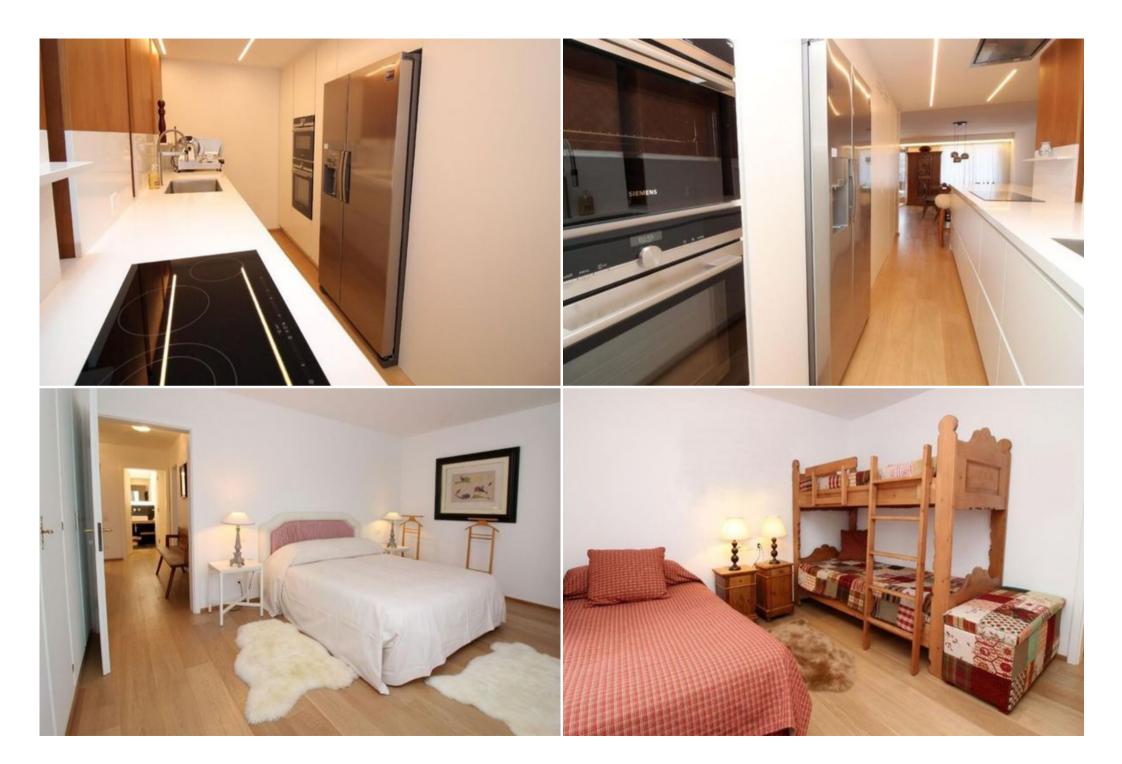

Luxurious, in alpine style decorated attic apartment.

Spacious, bright living-/dining area with fireplace and large balcony.

Fantastic panoramic view.

Well equipped, modern kitchen with 2 oven / steamer, microwave, fridge and freezer.

- 1 bedroom with double bed, bath (shower / WC),
- 1 bedroom with double bed (160x190cm), spacious bathroom (bath/shower/WC/bidet),
- 1 bedroom with single bed and bunk bed, further bathroom (shower / WC).