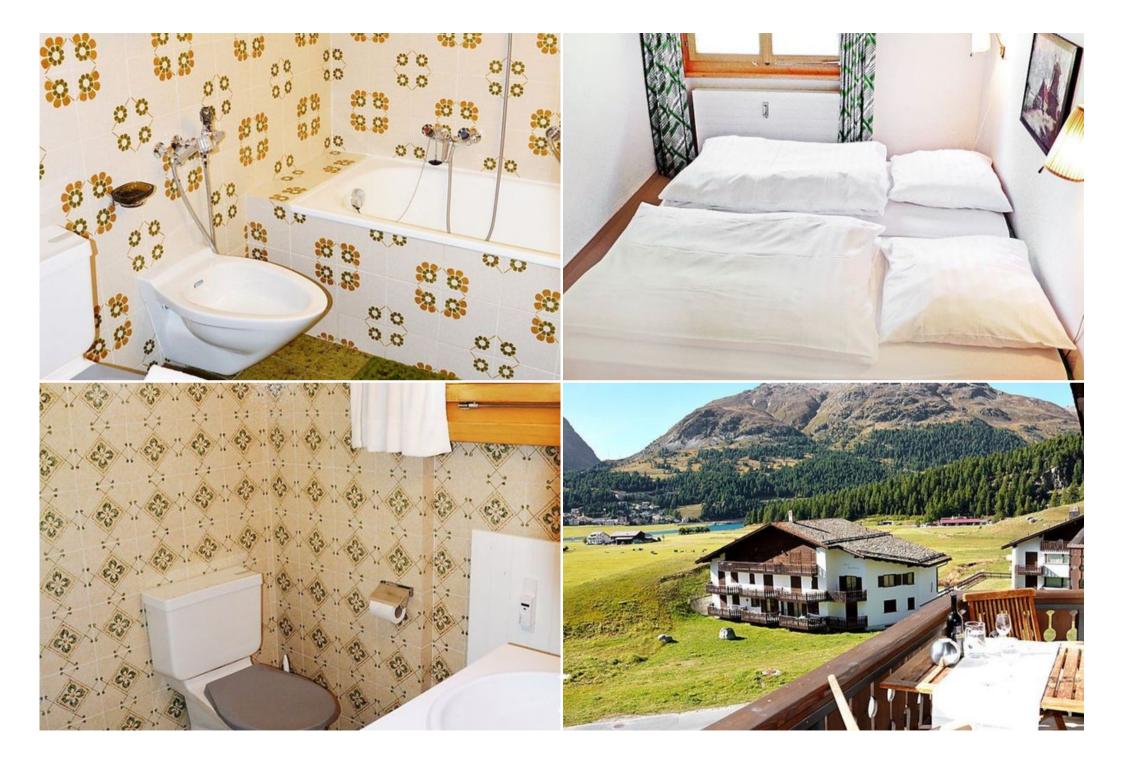

itz)

Distance to ski / mountain lift: 700 m

4-room apartment on the top floor.

Living/dining room with TV, hi-fi system and DVD.

Exit to the balcony.

1 room with 2 beds.

1 room with 1 bed and shower/WC.

1 room with 1 double bed.

Kitchen (oven, dishwasher) with hatch.

Bath/bidet/WC.

Beautiful view of the mountains.

## Facilities:

Telephone

- Parking (Covered parking)
- Dishwasher
- Height 212 cm
- The chimney can not be used.

Surlej 2 km from Silvaplana: In a sunny position, in a cul-de-sac.

 $Parking\ space\ or\ garage\ only\ for\ small\ to\ medium-sized\ cars.\ Dimension:\ height\ 211\ cm\ width\ 410\ cm.\ Grocery\ 200\ m,$ 

restaurant 300 m,

bus stop 50 m.

Sports centre 1.5 km,

cable car 700 m,

ski school 500 m,

cross country ski track 400 m,

ice field 1.5 km.