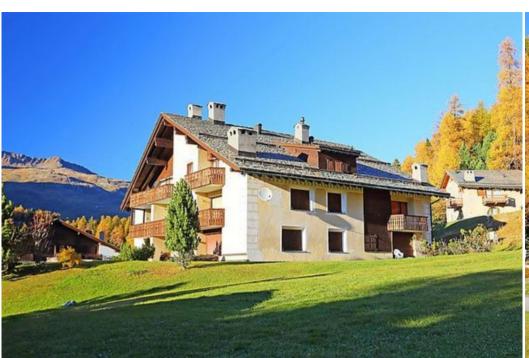

## Rental apartment in Silvaplana Surlej

Switzerland, Silvaplana, Surlei

Penthouse - REF: TGS-A1031

Rental apartment in St. Moritz -Engadine- Silvaplana Surlej (4,34km from St. Moritz)

Distance to ski / mountain lift: 700 m

## Facilities:

Telephone

- Parking (Covered parking)
- Dishwasher
- Height 212 cm
- The chimney can not be used.

Surlej 2 km from Silvaplana: In a sunny position, in a cul-de-sac.

 $Parking\ space\ or\ garage\ only\ for\ small\ to\ medium-sized\ cars.\ Dimension:\ height\ 211\ cm\ width\ 410\ cm.\ Grocery\ 200\ m,$ 