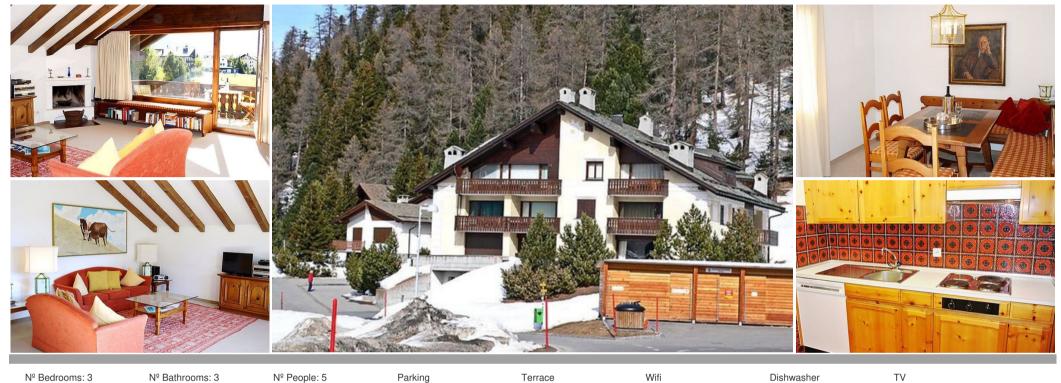

## Rental apartment in Silvaplana Surlej

Switzerland, Silvaplana, Surlei

Penthouse - REF: TGS-A1031

Rental apartment in St. Moritz -Engadine- Silvaplana Surlej (4,34km from St. Moritz)

Distance to ski / mountain lift: 700 m

4-room apartment on the top floor.

Living/dining room with TV, hi-fi system and DVD.

Exit to the balcony.

1 room with 2 beds.

1 room with 1 bed and shower/WC.

1 room with 1 double bed.

Kitchen (oven, dishwasher) with hatch.

Bath/bidet/WC.

Beautiful view of the mountains.

## Facilities:

Telephone

- Parking (Covered parking)
- Dishwasher
- Height 212 cm
- The chimney can not be used.

Surlej 2 km from Silvaplana: In a sunny position, in a cul-de-sac.

 $Parking\ space\ or\ garage\ only\ for\ small\ to\ medium-sized\ cars.\ Dimension:\ height\ 211\ cm\ width\ 410\ cm.\ Grocery\ 200\ m,$ 