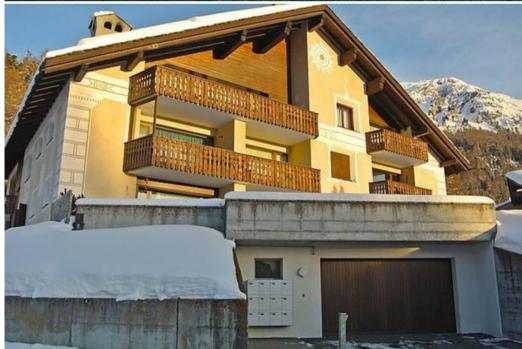

## Rental apartment in Silvaplana Surlej

Switzerland, Silvaplana, Surlei

Penthouse - REF: TGS-A1031

Rental apartment in St. Moritz -Engadine- Silvaplana Surlej (4,34km from St. Moritz)

Distance to ski / mountain lift: 700 m

## Facilities:

Telephone

- Parking (Covered parking)
- Dishwasher
- Height 212 cm
- The chimney can not be used.

Surlej 2 km from Silvaplana: In a sunny position, in a cul-de-sac.

 $Parking\ space\ or\ garage\ only\ for\ small\ to\ medium-sized\ cars.\ Dimension:\ height\ 211\ cm\ width\ 410\ cm.\ Grocery\ 200\ m,$ 