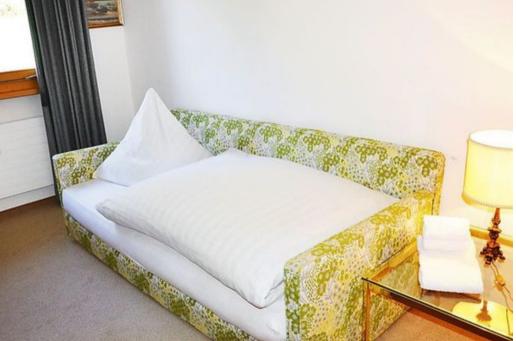

4-room apartment on the top floor.

Living/dining room with TV, hi-fi system and DVD.

Exit to the balcony.

1 room with 2 beds.

1 room with 1 bed and shower/WC.

1 room with 1 double bed.

Kitchen (oven, dishwasher) with hatch.