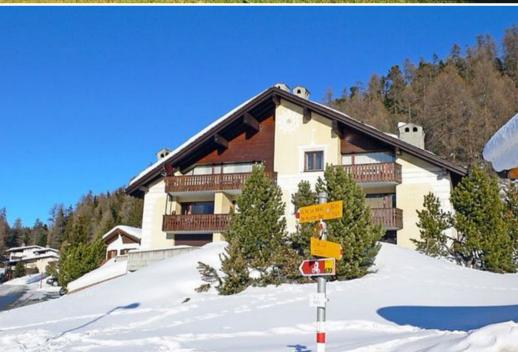

## Rental apartment in Silvaplana Surlej

Switzerland, Silvaplana, Surlei

Penthouse - REF: TGS-A1031

Rental apartment in St. Moritz -Engadine- Silvaplana Surlej (4,34km from St. Moritz)

Distance to ski / mountain lift: 700 m

## Facilities:

Telephone

- Parking (Covered parking)
- Dishwasher
- Height 212 cm
- The chimney can not be used.

Surlej 2 km from Silvaplana: In a sunny position, in a cul-de-sac.

 $Parking\ space\ or\ garage\ only\ for\ small\ to\ medium-sized\ cars.\ Dimension:\ height\ 211\ cm\ width\ 410\ cm.\ Grocery\ 200\ m,$ 

restaurant 300 m,

bus stop 50 m.

Sports centre 1.5 km,

cable car 700 m,

ski school 500 m,

cross country ski track 400 m,

ice field 1.5 km.