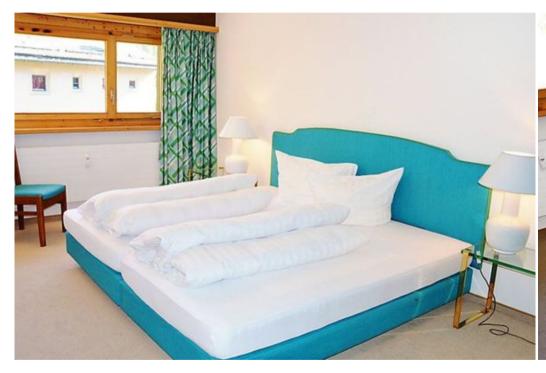

4-room apartment on the top floor.

Living/dining room with TV, hi-fi system and DVD.

Exit to the balcony.

1 room with 2 beds.

1 room with 1 bed and shower/WC.

1 room with 1 double bed.

Kitchen (oven, dishwasher) with hatch.