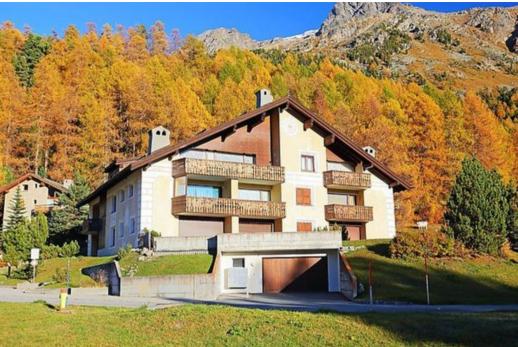

## Rental apartment in Silvaplana Surlej

Switzerland, Silvaplana, Surlei

Penthouse - REF: TGS-A1031

Rental apartment in St. Moritz -Engadine- Silvaplana Surlej (4,34km from St. Moritz)

Distance to ski / mountain lift: 700 m

## Facilities:

Telephone

- Parking (Covered parking)
- Dishwasher
- Height 212 cm
- The chimney can not be used.

Surlej 2 km from Silvaplana: In a sunny position, in a cul-de-sac.

 $Parking\ space\ or\ garage\ only\ for\ small\ to\ medium-sized\ cars.\ Dimension:\ height\ 211\ cm\ width\ 410\ cm.\ Grocery\ 200\ m,$ 