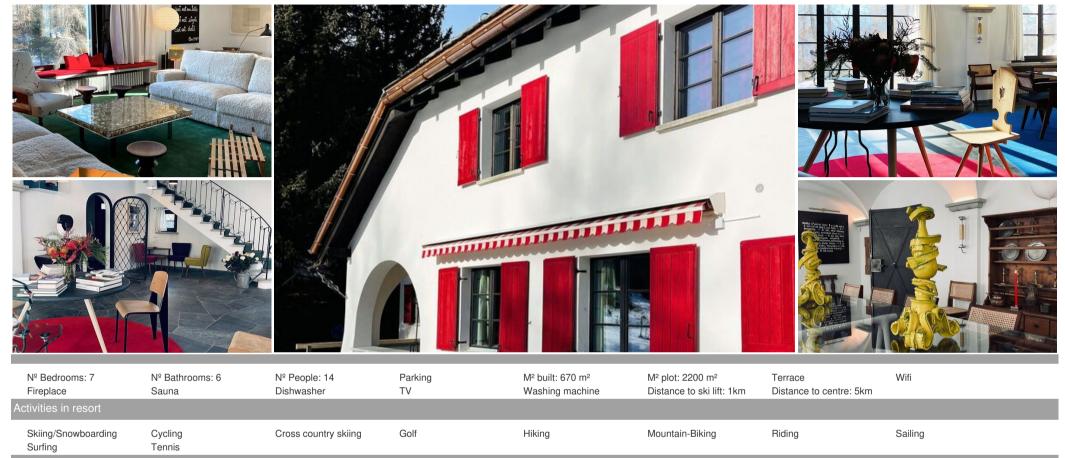

## Splendid mountain property

Switzerland, Silvaplana

chalet - REF: TGS-A798

View from the Cheasa to Sea/lake, Mountains, Garden, forest, meadow, Valley

Chesa is a splendid mountain property situated in immediate vicinity of St.Moritz. Above the village of Silvaplana the property is nestled in an untouched landscape on a plot of 22.000 sq meters near the old Alpine Julier pass road. There is a small regional airport only 15 minutes away by car and within short car ride you can reach the beautiful Lake Silvaplana.

Distance to town St. Moritz 6,00 km Skiing region Corvatsch - Silvaplana 0.9 km Ski-lift Cristins 1.7 km Ski trail Giand'Alva 3.3 km

Living room size 126 m<sup>2</sup> Internet access

Bedroom 1 Bedroom size 24 m<sup>2</sup> Number of single beds 3