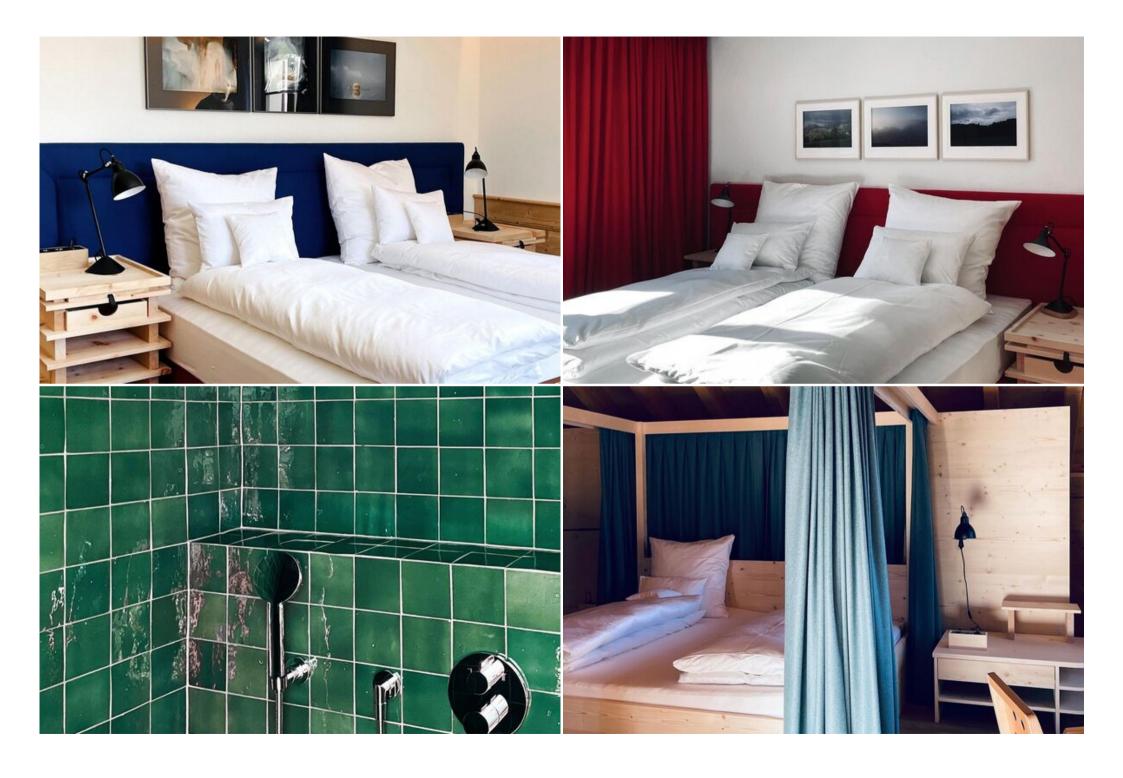

Distance to town St. Moritz 6,00 km Skiing region Corvatsch - Silvaplana 0.9 km Ski-lift Cristins 1.7 km Ski trail Giand'Alva 3.3 km

Living room size 126 m<sup>2</sup> Internet access

Bedroom 1 Bedroom size 24 m<sup>2</sup> Number of single beds 3

Bedroom 2 Bedroom size 21 m<sup>2</sup> Number of double beds 1

Bedroom 3 Bedroom size 21 m<sup>2</sup> Number of double beds 1

Bedroom 4 Bedroom size 17 m<sup>2</sup> Number of double beds 1

Bedroom 5 Bedroom size 16 m<sup>2</sup> Number of double beds 1

Bedroom 6 Bedroom size 16 m<sup>2</sup> Number of double beds 1

Bedroom 7 Bedroom size 10 m² Number of double beds 1

Kitchen furniture/equipment

Extractor hood, Cooler/freezer combination, Cooking facilities (four hobs), 2 sets of plates, cups, cutlery per person, Oven, Coffee machine