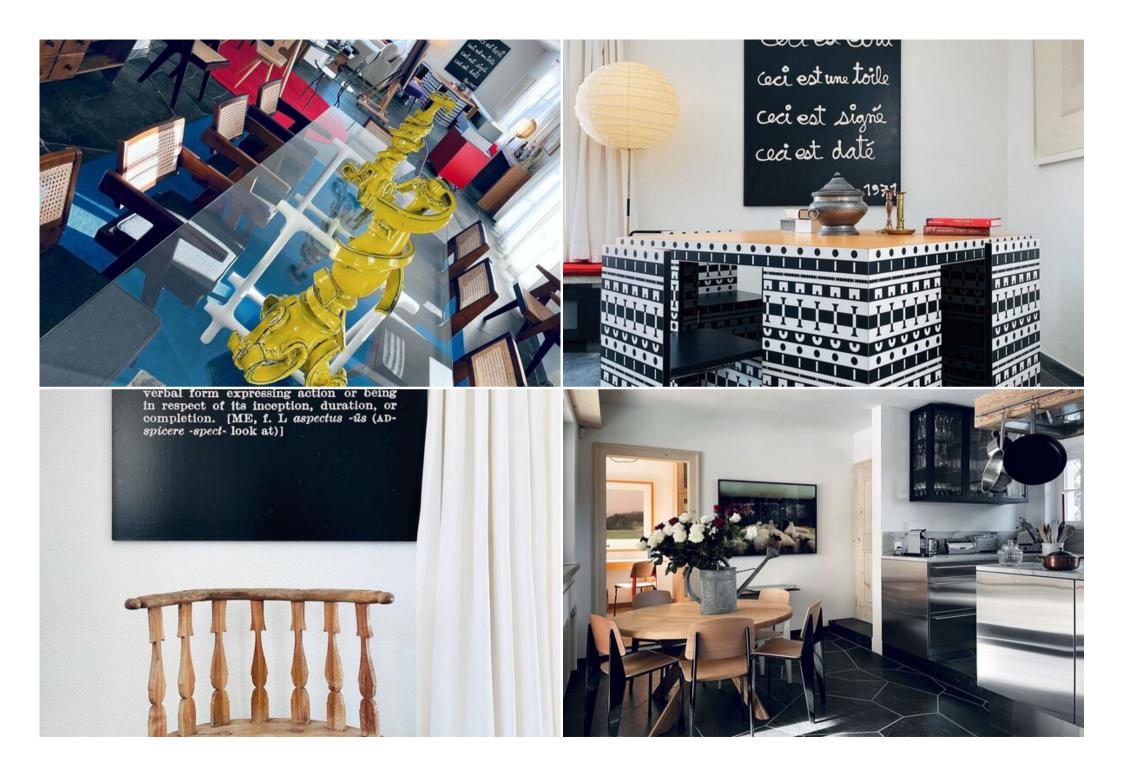

## Splendid mountain property

Switzerland, Silvaplana

chalet - REF: TGS-A798

View from the Cheasa to Sea/lake, Mountains, Garden, forest, meadow, Valley

Chesa is a splendid mountain property situated in immediate vicinity of St.Moritz. Above the village of Silvaplana the property is nestled in an untouched landscape on a plot of 22.000 sq meters near the old Alpine Julier pass road. There is a small regional airport only 15 minutes away by car and within short car ride you can reach the beautiful Lake Silvaplana.