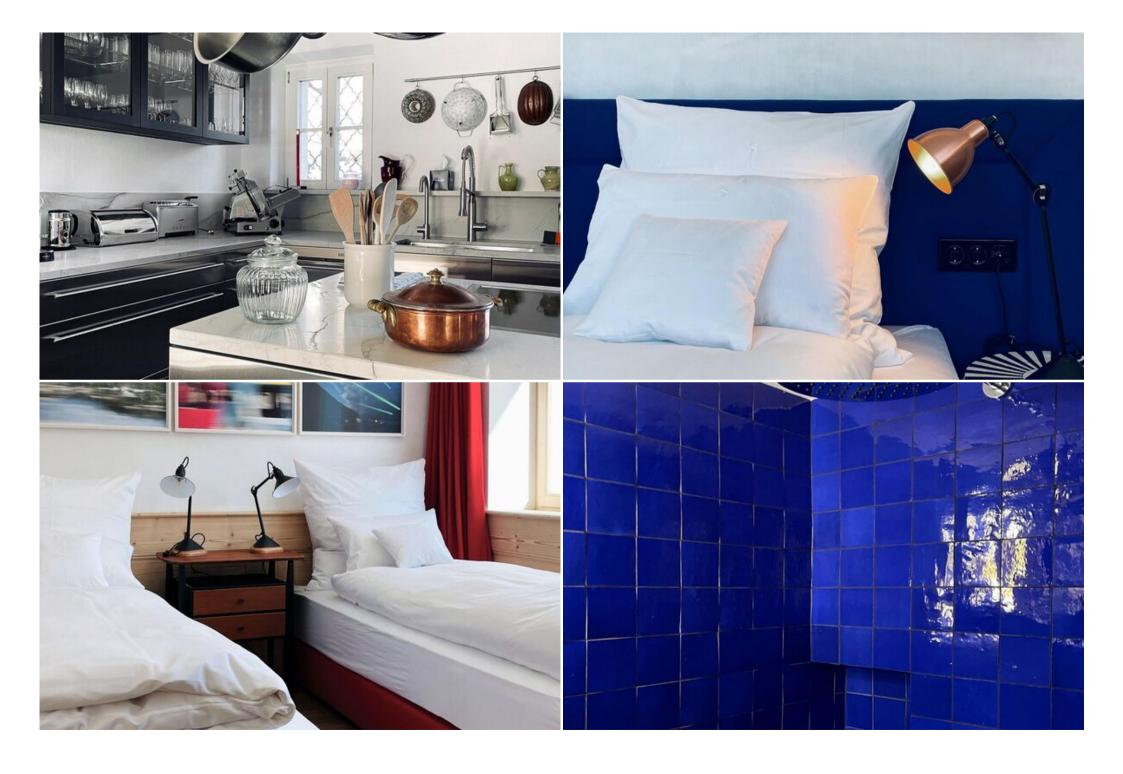

Bedroom 6 Bedroom size 16 m<sup>2</sup> Number of double beds 1

Bedroom 7 Bedroom size 10 m² Number of double beds 1

Kitchen furniture/equipment

Extractor hood, Cooler/freezer combination, Cooking facilities (four hobs), 2 sets of plates, cups, cutlery per person, Oven, Coffee machine

Sauna Dishwasher