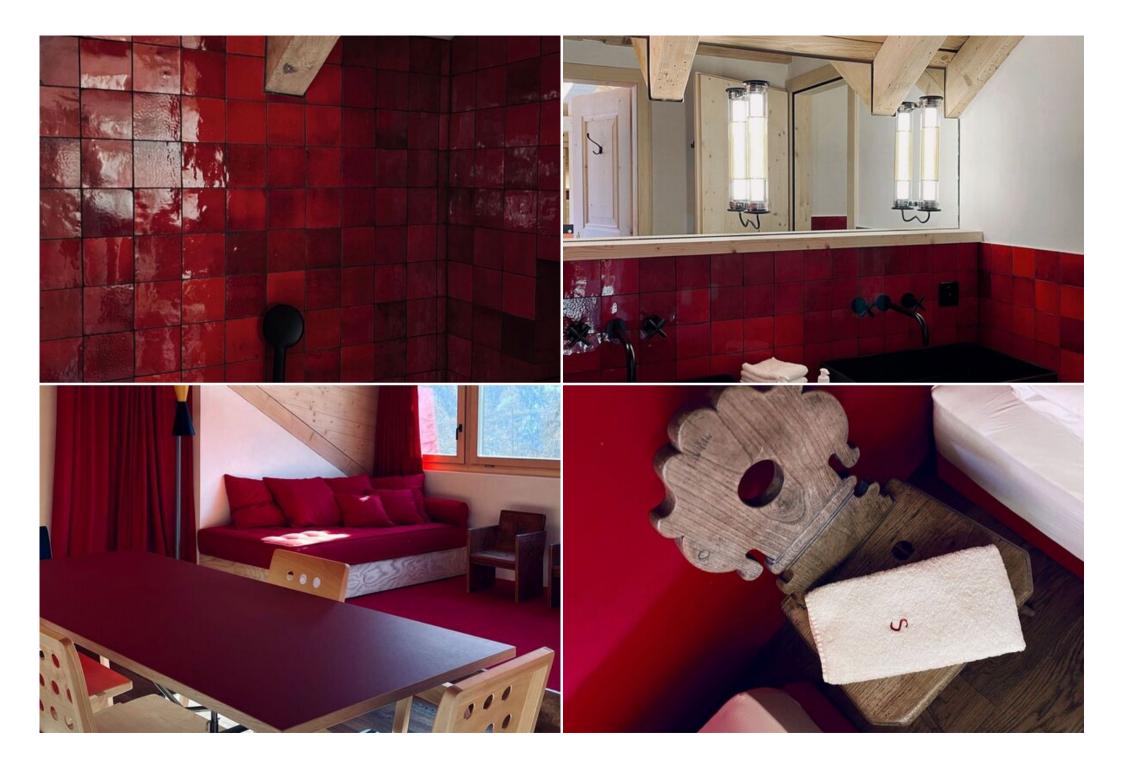

Distance to town St. Moritz 6,00 km Skiing region Corvatsch - Silvaplana 0.9 km Ski-lift Cristins 1.7 km Ski trail Giand'Alva 3.3 km

Living room size 126 m<sup>2</sup> Internet access

Bedroom 1 Bedroom size 24 m<sup>2</sup> Number of single beds 3

Bedroom 2 Bedroom size 21 m<sup>2</sup> Number of double beds 1

Bedroom 3 Bedroom size 21 m<sup>2</sup> Number of double beds 1

Bedroom 4 Bedroom size 17 m<sup>2</sup> Number of double beds 1

Bedroom 5 Bedroom size 16 m<sup>2</sup> Number of double beds 1

Bedroom 6 Bedroom size 16 m<sup>2</sup> Number of double beds 1

Bedroom 7 Bedroom size 10 m² Number of double beds 1

Kitchen furniture/equipment

Extractor hood, Cooler/freezer combination, Cooking facilities (four hobs), 2 sets of plates, cups, cutlery per person, Oven, Coffee machine