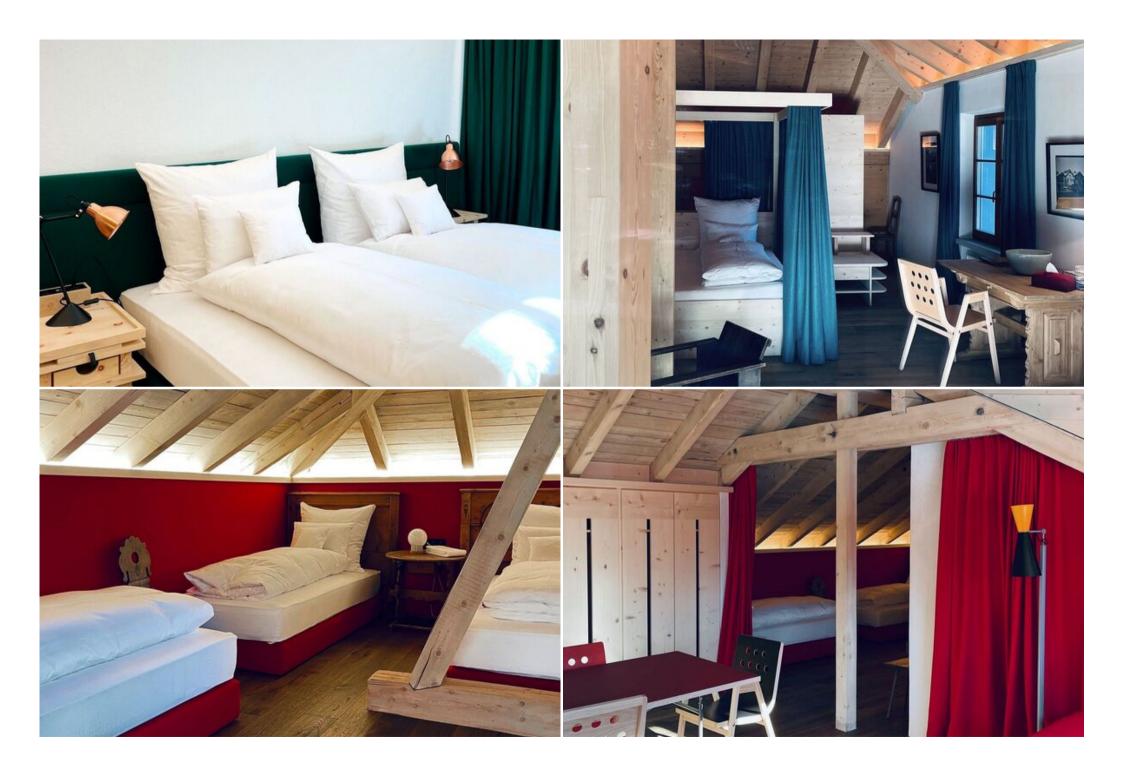

Distance to town St. Moritz 6,00 km Skiing region Corvatsch - Silvaplana 0.9 km Ski-lift Cristins 1.7 km Ski trail Giand'Alva 3.3 km

Living room size 126 m<sup>2</sup> Internet access

Bedroom 1 Bedroom size 24 m<sup>2</sup> Number of single beds 3

Bedroom 2 Bedroom size 21 m<sup>2</sup> Number of double beds 1

Bedroom 3 Bedroom size 21 m<sup>2</sup> Number of double beds 1

Bedroom 4 Bedroom size 17 m<sup>2</sup> Number of double beds 1

Bedroom 5 Bedroom size 16 m<sup>2</sup> Number of double beds 1

Bedroom 6 Bedroom size 16 m<sup>2</sup> Number of double beds 1

Bedroom 7 Bedroom size 10 m² Number of double beds 1

Kitchen furniture/equipment

Extractor hood, Cooler/freezer combination, Cooking facilities (four hobs), 2 sets of plates, cups, cutlery per person, Oven, Coffee machine