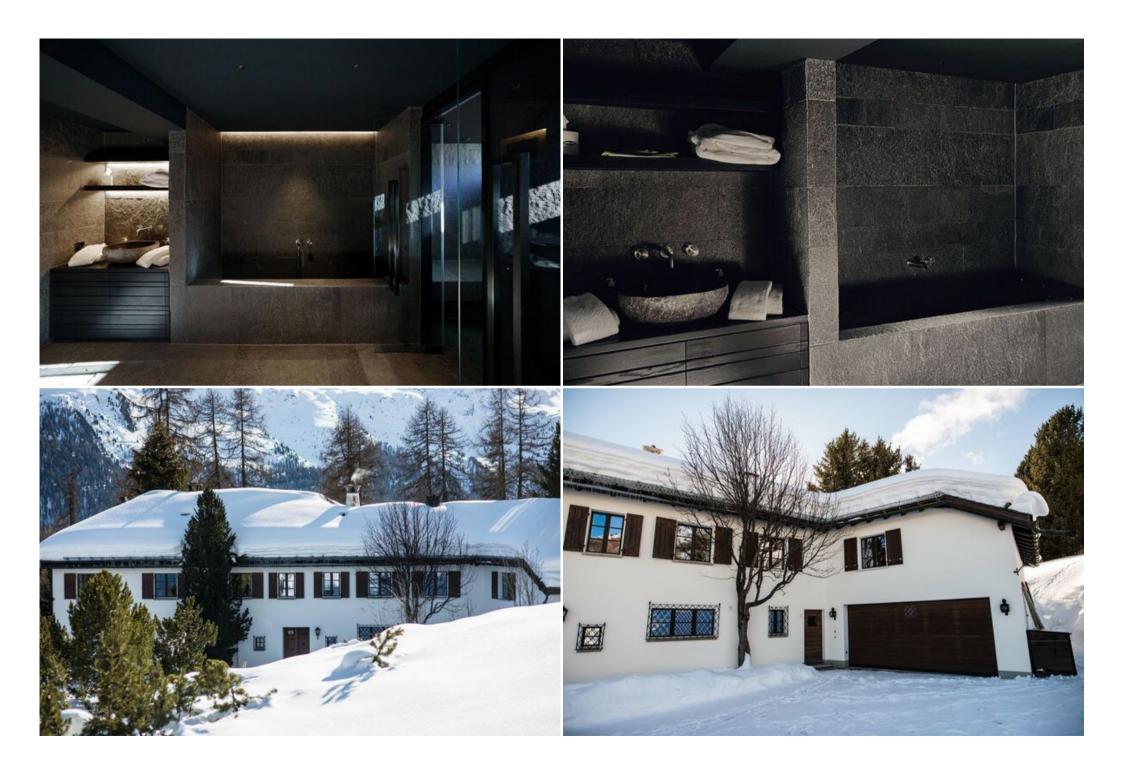

## Splendid mountain property

Switzerland, Silvaplana

chalet - REF: TGS-A798

View from the Cheasa to Sea/lake, Mountains, Garden, forest, meadow, Valley

Chesa is a splendid mountain property situated in immediate vicinity of St.Moritz. Above the village of Silvaplana the property is nestled in an untouched landscape on a plot of 22.000 sq meters near the old Alpine Julier pass road. There is a small regional airport only 15 minutes away by car and within short car ride you can reach the beautiful Lake Silvaplana.

Sauna Dishwasher