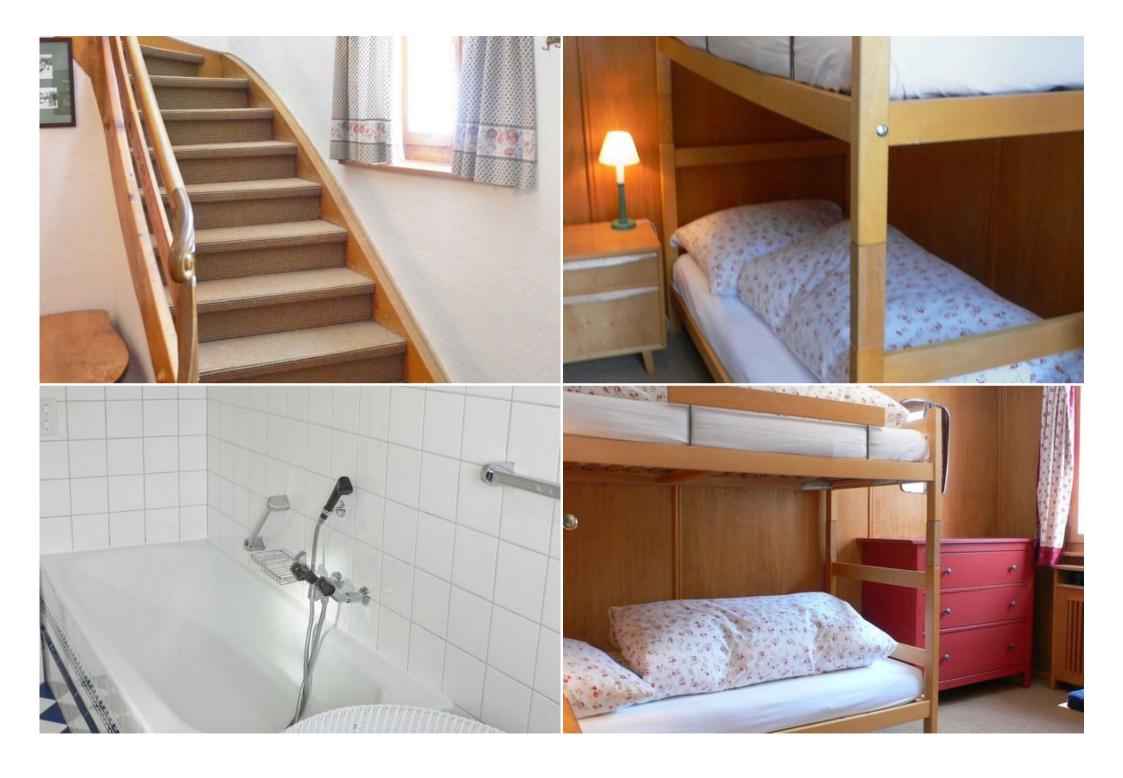

Upper floor:

1 room, 1 x 2 bunk beds.

1 room, 2 beds. Exit to the balcony.

1 room, 2 beds. Exit to the balcony.

1 room, 2 beds. Bath/WC, shower/WC, double hand-basin. Large balcony, south facing position, small patio.