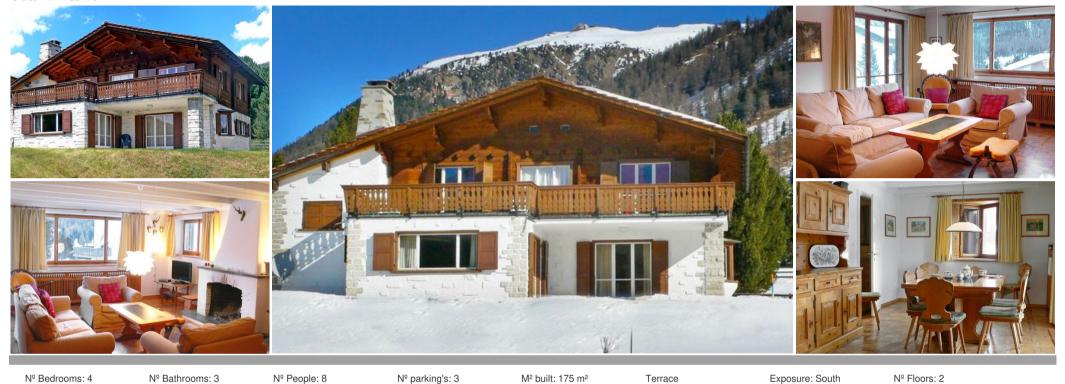

## St. Moritz, Pontresina Chalet

 $6\hbox{-room chalet }175\ \text{m2 on 2 levels, tasteful and cosy furnishings: living room with open-hearth fireplace, TV and radio.$ 

Exit to the garden.

Dining room.

Kitchen (oven, dishwasher). Sep. WC.

Upper floor:

1 room, 1 x 2 bunk beds.

1 room, 2 beds. Exit to the balcony.

1 room, 2 beds. Exit to the balcony.

1 room, 2 beds. Bath/WC, shower/WC, double hand-basin. Large balcony, south facing position, small patio.

Terrace furniture, deck chairs (4).

Very beautiful view of the mountains and the valley.

Distance to ski / mountain lift: up to 900 m

Pontresina-Muragls 7 km from St.Moritz: Chalet. On the outskirts, in a quiet, sunny position, in the countryside, south-east facing position. For shared use: property 35 m2. In the house: internet access, washing machine. Parking, single garage. Shop 2 km, restaurant 800 m, bakery 2 km, café 800 m, bus stop "Godin" 200 m, indoor swimming pool 1.6 km. Mountain railway 900 m, gondola lift 3 km, sled run 900 m, cross country ski track 200 m, ice field 800 m. Well-known ski regions can easily be reached: Corviglia 5 km, Corvatsch 9 km. Well-known lakes can easily be reached: Stazersee 8 km.

## Facilities:

- · Washing machine,
- Telephone,
- Baby cot for up to 5 year olds.
- Internet (DSL/LAN, free).
- Reserved parking (3 cars), garage.
- Non-smoking house.
- Internet connection: 10 CHF per week (WIFI with code).