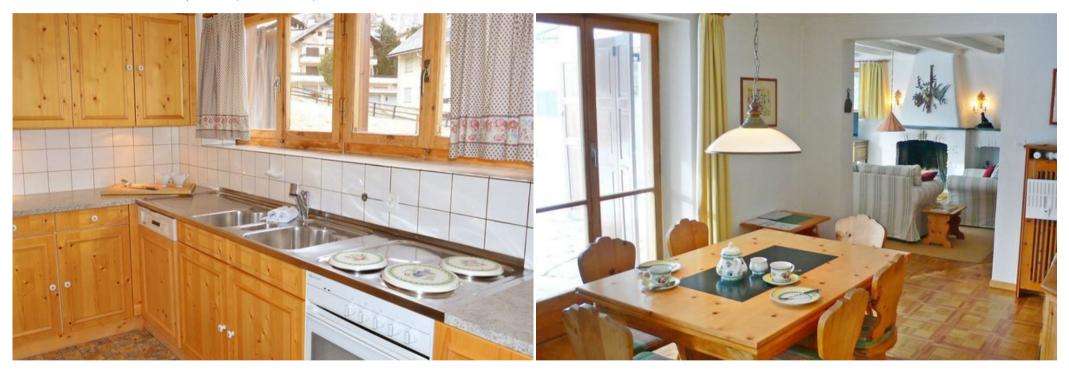

## St. Moritz, Pontresina Chalet

 $6\hbox{-room chalet }175\ \text{m2 on 2 levels, tasteful and cosy furnishings: living room with open-hearth fireplace, TV and radio.$ 

Exit to the garden.

Dining room.

Kitchen (oven, dishwasher). Sep. WC.