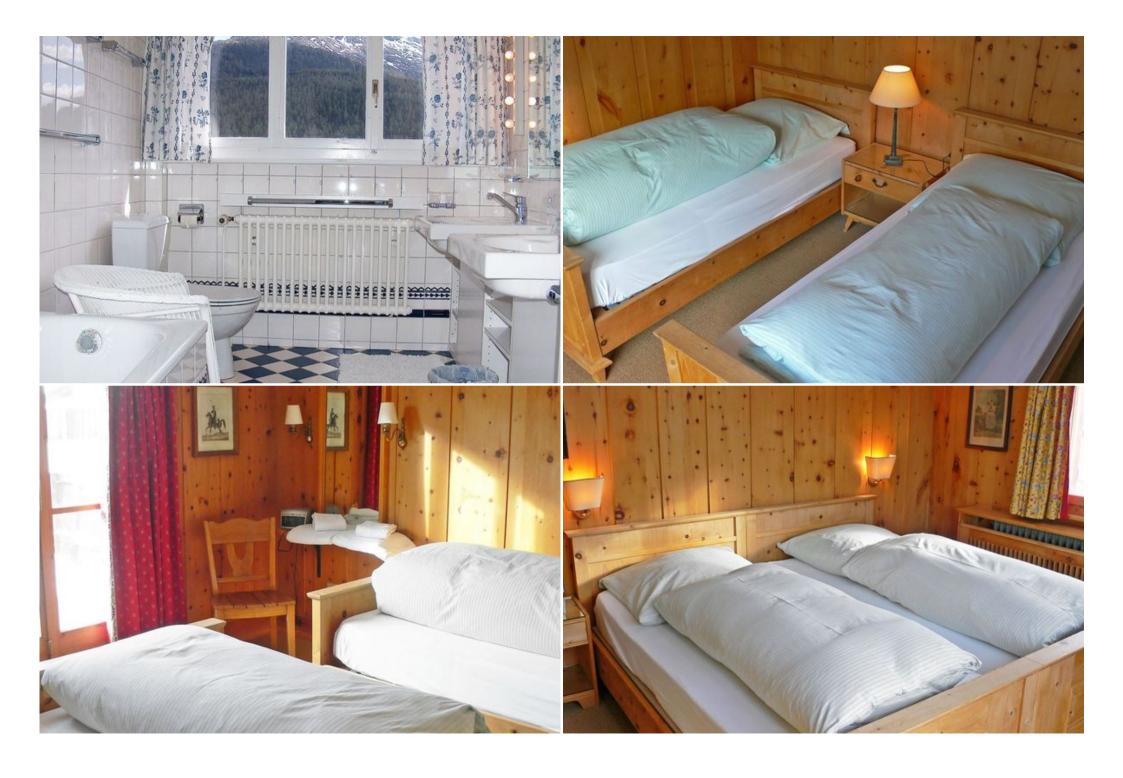

Upper floor:

1 room, 1 x 2 bunk beds.

1 room, 2 beds. Exit to the balcony.

1 room, 2 beds. Exit to the balcony.

1 room, 2 beds. Bath/WC, shower/WC, double hand-basin. Large balcony, south facing position, small patio.