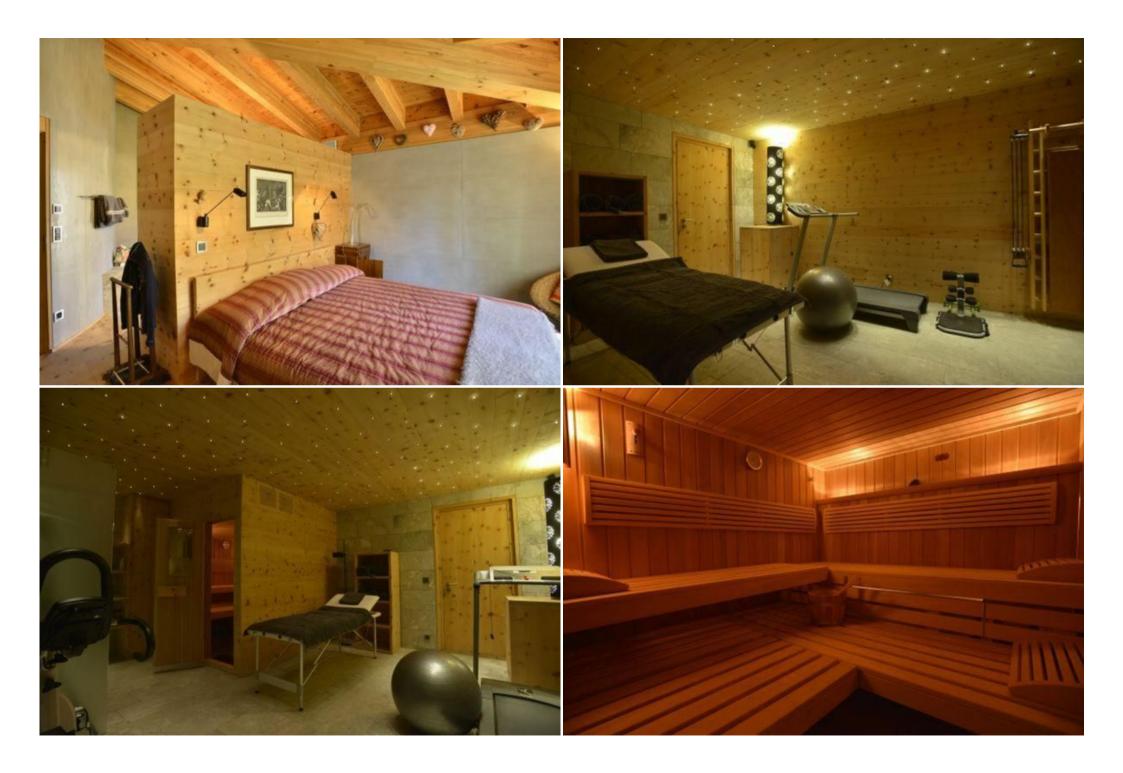

The **Chalet** is arranged on 2 levels and accommodates up to a total of 8 persons in its 4 contained and carved pinewood bedrooms; all but one (twin on ground floor, with separate bathroom) designed with open en suite bathrooms in-laid with marble, stone and glass. Further comfortable and tranquil relaxation will be appreciated and enjoyable in the extensive open plan living and dining area that is set under a very high ceiling (almost 6 metres!) and sliding pine doors that can separate the angular yet comfortably functional mod-con kitchen. In both Summer and Winter the wood deck garden will be a favourite gathering spot for adults and children, who will be able to safely play in the snow and the pool watched by chilled-out adults from the al fresco lounge and dining areas of the garden terrace, which has the addition of a barbecue, for

## St. Moritz Chalet FEATURES

- · Near the town
- · Heated outdoor Whirlpool with Safety Cover
- Full HD Flatscreen TVs
- Near a lake
- Sauna
- Satellite/Cable TV
- Garage
- Fitness room
- DVD player
- · Safe-deposit
- Barbecue
- Hi-Fi
- · Central heating
- · Al fresco dining area
- Wi-Fi
- Underfloor heating
- · Outdoor chill out area
- · Telephone and fax
- · Children accepted
- Garden
- · iPod docking stations
- · Pets subject to approval
- Toys, sledges, games and books
- No smoking
- Indoor integrated sound system (Bose)
- Fenced property