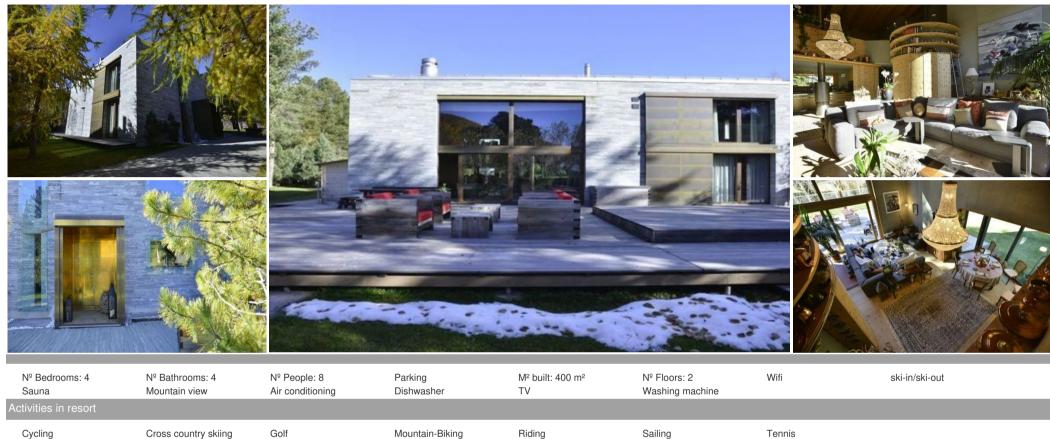

# Fabulous family St. Moritz Chalet

Switzerland, St. Moritz, Engadine

chalet - REF: TGS-A762

#### St. Moritz Chalet

A fabulous family **St. Moritz Chalet** is a first-time luxury **St. Moritz Chalet** set in the charm and tranquillity of the small and family-friendly village of BEVER (pop. 700), just 15 minutes north away from the bright bustle of the legendary resort of **St. Moritz**. Noted as a starting point for romantic winter hikes, extended cross-country skiing and tobogganing, Bever is in in the heart of a wide high valley and this notably modern **Chalet** is a standout for interesting architecture and prime location. The chalet's cubic design is made with local stone and the property nestles against a hill with forested slope and pastures. Situated in a peaceful neighbourhood (other properties are close by on one side), this is a very beautiful **Chalet**, with plenty of space all around it that will be most appreciated by families with children as the garden is a delight all year round. Surrounded by an appropriately square and low cobbled wall the garden also contains a heated outdoor whirlpool surrounded by a woody, decked terrace that is arranged with sitting and dining areas. The interior is set with pine, on walls and floors to create a cosy charm, harmoniously offset by expansive glazing that opens the chalet to the scenic surroundings.

The **Chalet** is arranged on 2 levels and accommodates up to a total of 8 persons in its 4 contained and carved pinewood bedrooms; all but one (twin on ground floor, with separate bathroom) designed with open en suite bathrooms in-laid with marble, stone and glass. Further comfortable and tranquil relaxation will be appreciated and enjoyable in the extensive open plan living and dining area that is set under a very high ceiling (almost 6 metres!) and sliding pine doors that can separate the angular yet comfortably functional mod-con kitchen. In both Summer and Winter the wood deck garden will be a favourite gathering spot for adults and children, who will be able to safely play in the snow and the pool watched by chilled-out adults from the al fresco lounge and dining areas of the garden terrace, which has the addition of a barbecue, for

### LAYOUT

Ground floor: 1 Twin bedroom with separate bathroom (Shower); Open plan living and dining areas; Kitchen

First floor: Small Office Area with sofa, opening onto the Living Area; 3 double bedrooms en suite.

Outdoor: Heated whirlpool; Al fresco dining area; Chill out area; Barbecue; Decked terrace; Garden; Indoor Garage.

## St. Moritz Chalet FEATURES

- · Near the town
- · Heated outdoor Whirlpool with Safety Cover
- Full HD Flatscreen TVs
- Near a lake
- Sauna
- Satellite/Cable TV
- Garage
- Fitness room
- DVD player
- · Safe-deposit
- Barbecue
- Hi-Fi
- · Central heating
- · Al fresco dining area
- Wi-Fi
- Underfloor heating
- · Outdoor chill out area
- · Telephone and fax
- · Children accepted
- Garden
- · iPod docking stations
- · Pets subject to approval
- Toys, sledges, games and books
- No smoking
- Indoor integrated sound system (Bose)
- Fenced property