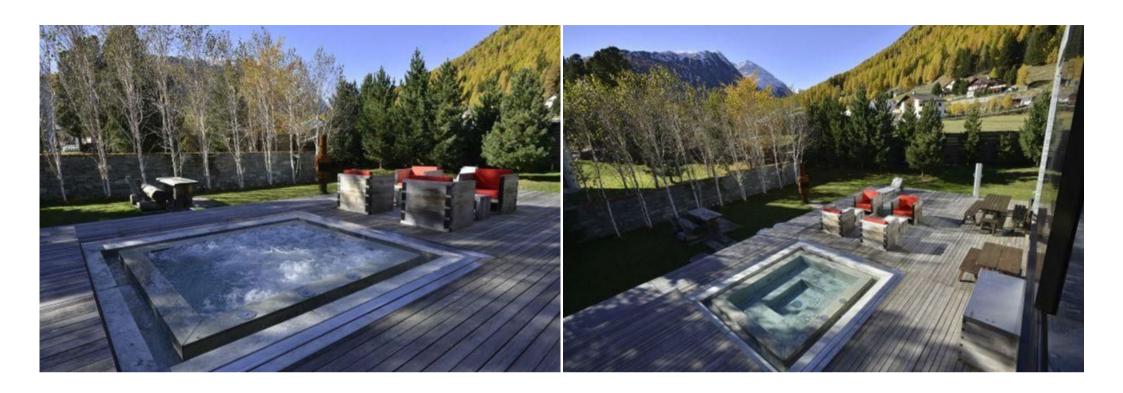

#### St. Moritz Chalet

A fabulous family **St. Moritz Chalet** is a first-time luxury **St. Moritz Chalet** set in the charm and tranquillity of the small and family-friendly village of BEVER (pop. 700), just 15 minutes north away from the bright bustle of the legendary resort of **St. Moritz**. Noted as a starting point for romantic winter hikes, extended cross-country skiing and tobogganing, Bever is in in the heart of a wide high valley and this notably modern **Chalet** is a standout for interesting architecture and prime location. The chalet's cubic design is made with local stone and the property nestles against a hill with forested slope and pastures. Situated in a peaceful neighbourhood (other properties are close by on one side), this is a very beautiful **Chalet**, with plenty of space all around it that will be most appreciated by families with children as the garden is a delight all year round. Surrounded by an appropriately square and low cobbled wall the garden also contains a heated outdoor whirlpool surrounded by a woody, decked terrace that is arranged with sitting and dining areas. The interior is set with pine, on walls and floors to create a cosy charm, harmoniously offset by expansive glazing that opens the chalet to the scenic surroundings.

Outdoor: Heated whirlpool; Al fresco dining area; Chill out area; Barbecue; Decked terrace; Garden; Indoor Garage.

## St. Moritz Chalet FEATURES

- · Near the town
- · Heated outdoor Whirlpool with Safety Cover
- Full HD Flatscreen TVs
- Near a lake
- Sauna
- Satellite/Cable TV
- Garage
- Fitness room
- DVD player
- · Safe-deposit
- Barbecue
- Hi-Fi
- · Central heating
- · Al fresco dining area
- Wi-Fi
- Underfloor heating
- · Outdoor chill out area
- · Telephone and fax
- · Children accepted
- Garden
- · iPod docking stations
- · Pets subject to approval
- Toys, sledges, games and books
- No smoking
- Indoor integrated sound system (Bose)
- Fenced property