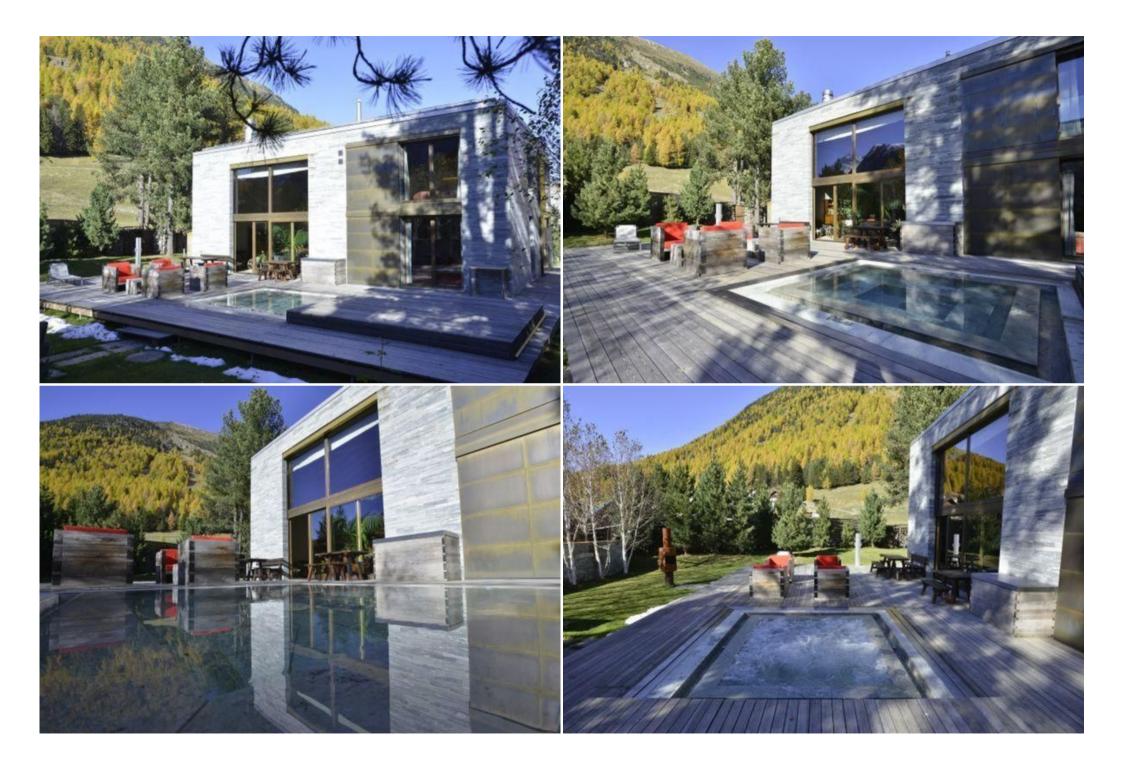

#### St. Moritz Chalet

A fabulous family **St. Moritz Chalet** is a first-time luxury **St. Moritz Chalet** set in the charm and tranquillity of the small and family-friendly village of BEVER (pop. 700), just 15 minutes north away from the bright bustle of the legendary resort of **St. Moritz**. Noted as a starting point for romantic winter hikes, extended cross-country skiing and tobogganing, Bever is in in the heart of a wide high valley and this notably modern **Chalet** is a standout for interesting architecture and prime location. The chalet's cubic design is made with local stone and the property nestles against a hill with forested slope and pastures. Situated in a peaceful neighbourhood (other properties are close by on one side), this is a very beautiful **Chalet**, with plenty of space all around it that will be most appreciated by families with children as the garden is a delight all year round. Surrounded by an appropriately square and low cobbled wall the garden also contains a heated outdoor whirlpool surrounded by a woody, decked terrace that is arranged with sitting and dining areas. The interior is set with pine, on walls and floors to create a cosy charm, harmoniously offset by expansive glazing that opens the chalet to the scenic surroundings.

Outdoor: Heated whirlpool; Al fresco dining area; Chill out area; Barbecue; Decked terrace; Garden; Indoor Garage.

## St. Moritz Chalet FEATURES

- · Near the town
- · Heated outdoor Whirlpool with Safety Cover
- Full HD Flatscreen TVs
- Near a lake
- Sauna
- Satellite/Cable TV
- Garage
- Fitness room
- DVD player
- · Safe-deposit
- Barbecue
- Hi-Fi
- · Central heating
- · Al fresco dining area
- Wi-Fi
- Underfloor heating
- · Outdoor chill out area
- · Telephone and fax
- · Children accepted
- Garden
- · iPod docking stations
- · Pets subject to approval
- Toys, sledges, games and books
- No smoking
- Indoor integrated sound system (Bose)
- Fenced property