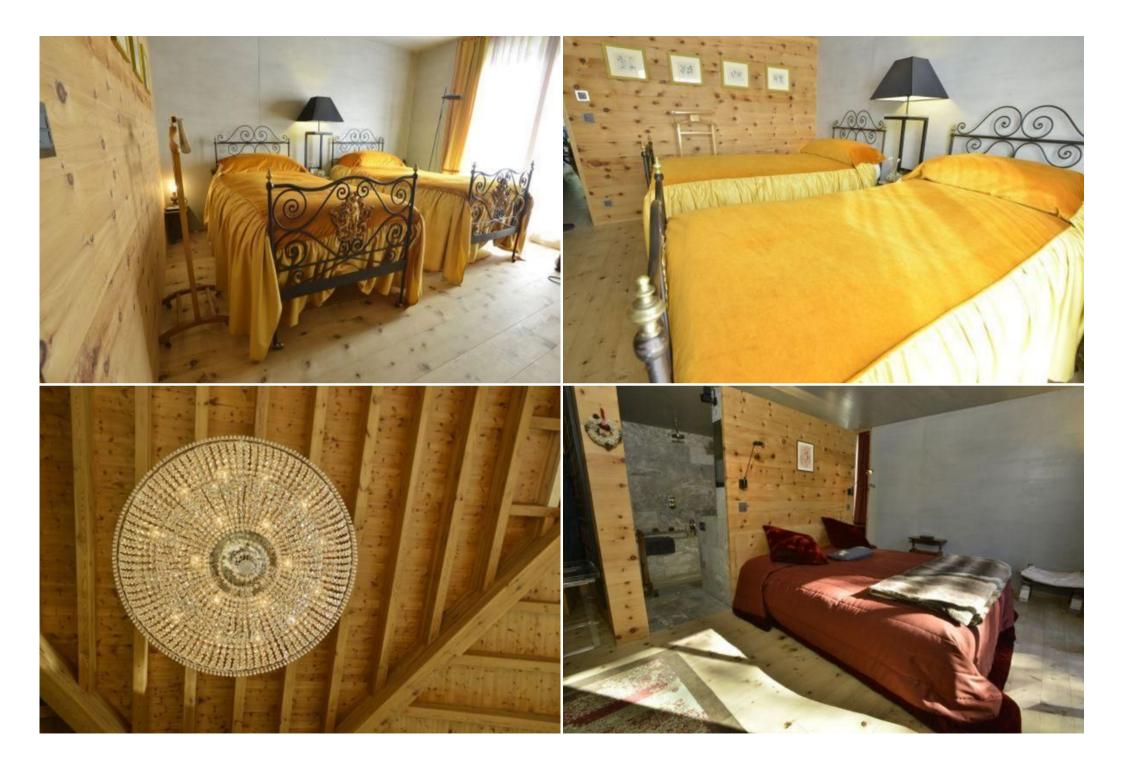

The **Chalet** is arranged on 2 levels and accommodates up to a total of 8 persons in its 4 contained and carved pinewood bedrooms; all but one (twin on ground floor, with separate bathroom) designed with open en suite bathrooms in-laid with marble, stone and glass. Further comfortable and tranquil relaxation will be appreciated and enjoyable in the extensive open plan living and dining area that is set under a very high ceiling (almost 6 metres!) and sliding pine doors that can separate the angular yet comfortably functional mod-con kitchen. In both Summer and Winter the wood deck garden will be a favourite gathering spot for adults and children, who will be able to safely play in the snow and the pool watched by chilled-out adults from the al fresco lounge and dining areas of the garden terrace, which has the addition of a barbecue, for

### LAYOUT

Ground floor: 1 Twin bedroom with separate bathroom (Shower); Open plan living and dining areas; Kitchen

First floor: Small Office Area with sofa, opening onto the Living Area; 3 double bedrooms en suite.