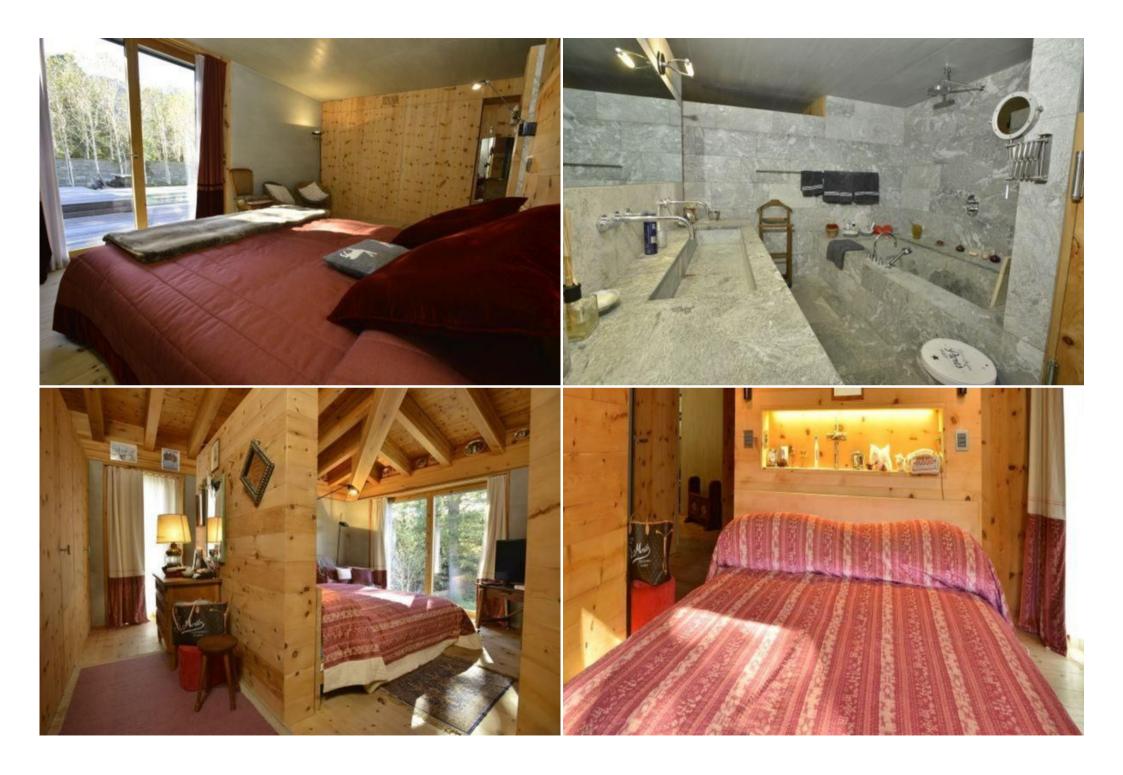

The **Chalet** is arranged on 2 levels and accommodates up to a total of 8 persons in its 4 contained and carved pinewood bedrooms; all but one (twin on ground floor, with separate bathroom) designed with open en suite bathrooms in-laid with marble, stone and glass. Further comfortable and tranquil relaxation will be appreciated and enjoyable in the extensive open plan living and dining area that is set under a very high ceiling (almost 6 metres!) and sliding pine doors that can separate the angular yet comfortably functional mod-con kitchen. In both Summer and Winter the wood deck garden will be a favourite gathering spot for adults and children, who will be able to safely play in the snow and the pool watched by chilled-out adults from the al fresco lounge and dining areas of the garden terrace, which has the addition of a barbecue, for

### LAYOUT

Ground floor: 1 Twin bedroom with separate bathroom (Shower); Open plan living and dining areas; Kitchen

First floor: Small Office Area with sofa, opening onto the Living Area; 3 double bedrooms en suite.