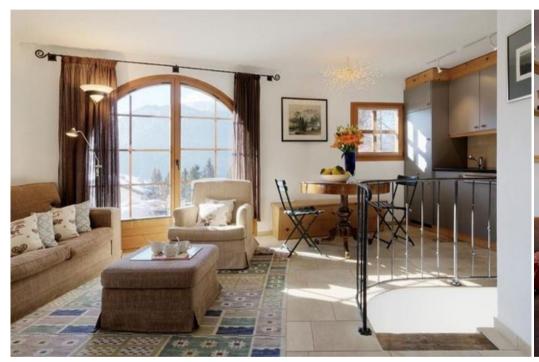

This Chalet is an elegant, welcoming alpine chalet in the heart of Engadina, a few minutes from the centre of Saint Moritz. The sun's rays light up the chalet, which can hold from 8 to 15 people in total comfort, ideal for families with children and groups of friends. Chesarina offers a spacious living area with fireplace, a dining room with panoramic views over the valley, a private whirlpool SPA tub, sauna and Turkish bath, garden, and a covered car park.