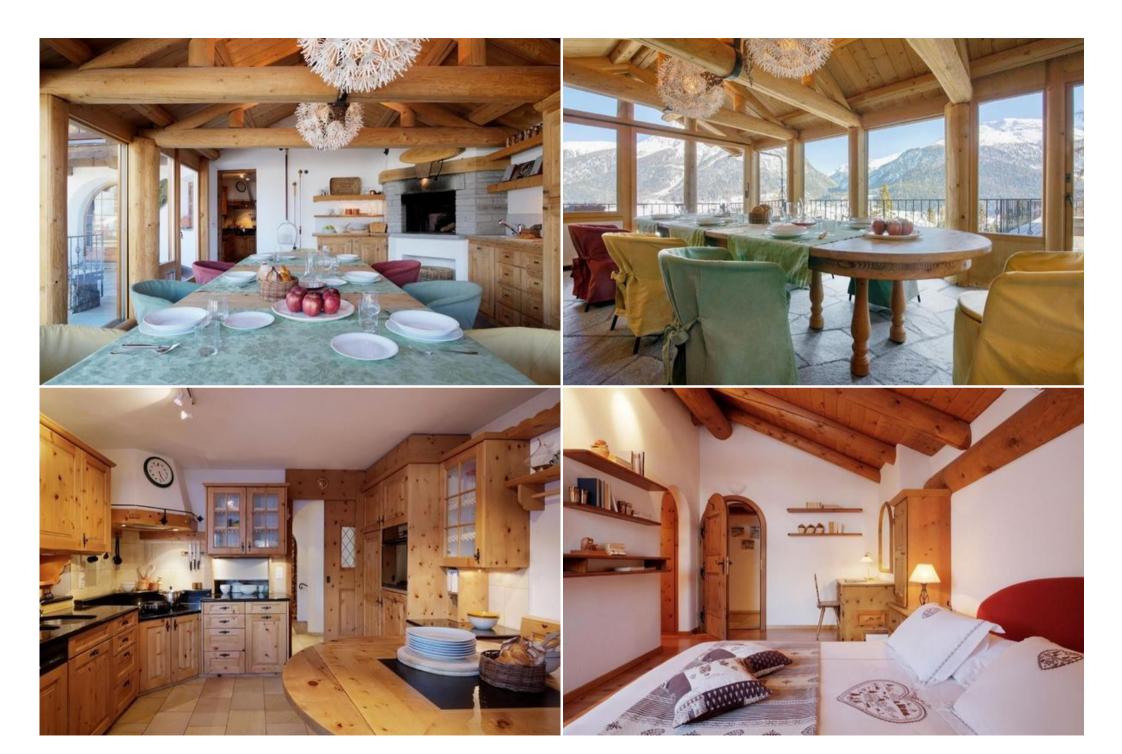

This Chalet is an elegant, welcoming alpine chalet in the heart of Engadina, a few minutes from the centre of Saint Moritz. The sun's rays light up the chalet, which can hold from 8 to 15 people in total comfort, ideal for families with children and groups of friends. Chesarina offers a spacious living area with fireplace, a dining room with panoramic views over the valley, a private whirlpool SPA tub, sauna and Turkish bath, garden, and a covered car park.