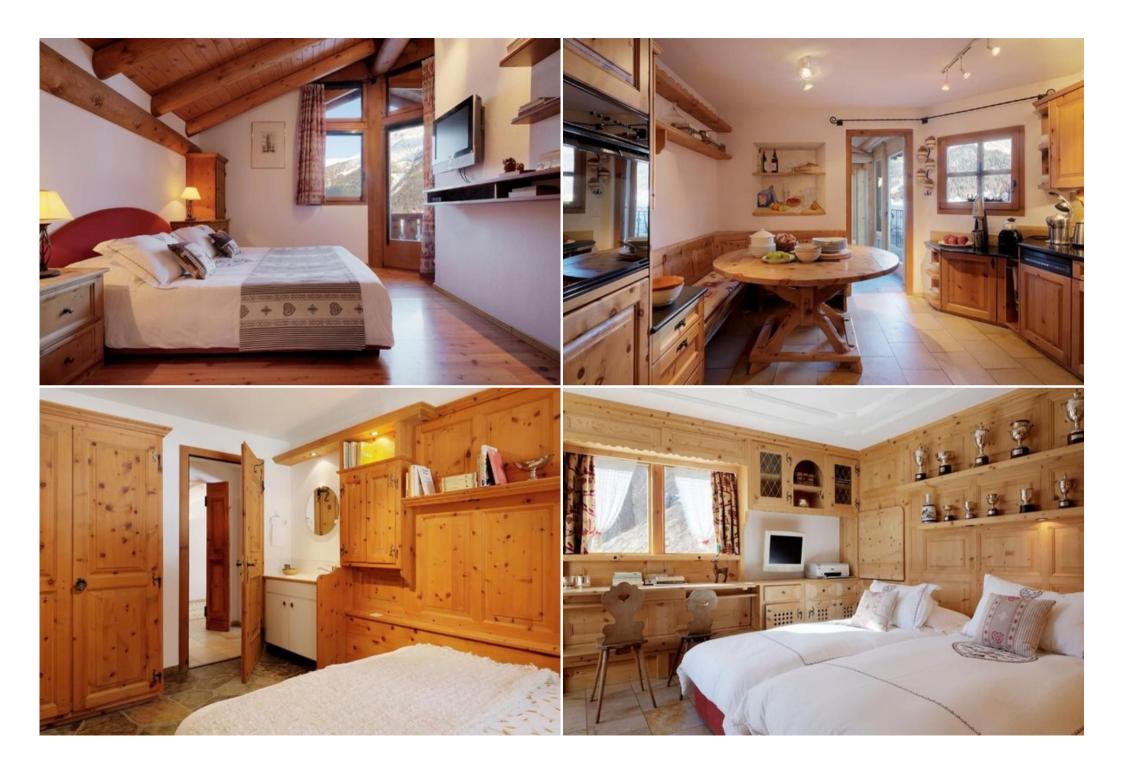

This Chalet is an elegant, welcoming alpine chalet in the heart of Engadina, a few minutes from the centre of Saint Moritz. The sun's rays light up the chalet, which can hold from 8 to 15 people in total comfort, ideal for families with children and groups of friends. Chesarina offers a spacious living area with fireplace, a dining room with panoramic views over the valley, a private whirlpool SPA tub, sauna and Turkish bath, garden, and a covered car park.