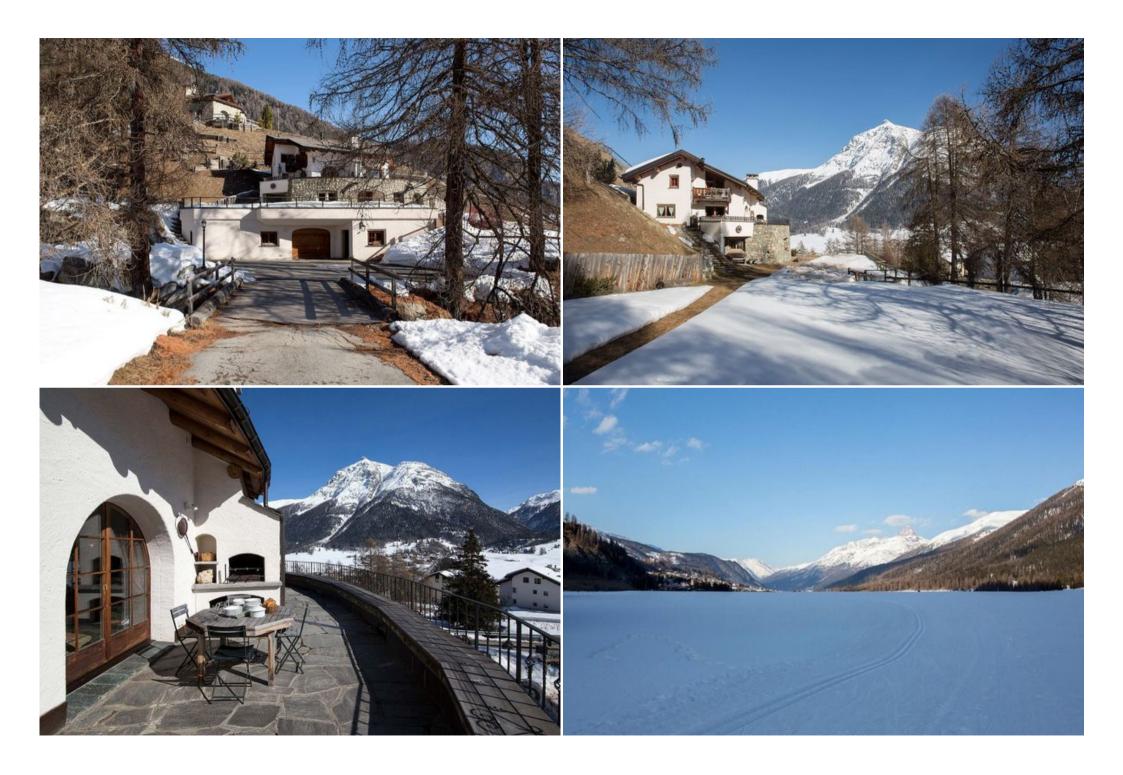

This Chalet is an elegant, welcoming alpine chalet in the heart of Engadina, a few minutes from the centre of Saint Moritz. The sun's rays light up the chalet, which can hold from 8 to 15 people in total comfort, ideal for families with children and groups of friends. Chesarina offers a spacious living area with fireplace, a dining room with panoramic views over the valley, a private whirlpool SPA tub, sauna and Turkish bath, garden, and a covered car park.

The chalet is located in La Punt Chamues, a traditional Engadin village in the heart of the Valley.

What can be seen in the surrounding area?

- 10 minutes from the ski pistes of Celerina (connected directly to the main skiing area of St. Mortz, Corviglia);
- 25 minutes from the pistes of Corvatch or Legalp/Diavolezza;
- 15 minutes from St. Mortz;
- 8 minutes from the Samedan hospital;