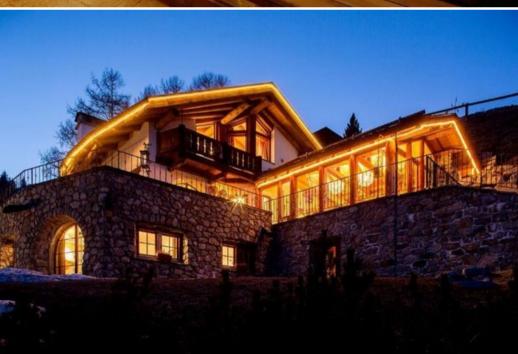

## Book Chalet / House La Punt-Chamues-ch

Switzerland, La Punt-Chamues-ch

chalet - REF: TGS-A759

| Nº Bedrooms: 8<br>Wifi<br>Dishwasher | № Bathrooms: 8<br>Fireplace<br>TV | № People: 15<br>Jacuzzi<br>Washing machine | № parking's: 6<br>Sauna<br>Store Room | M² built: 400 m²<br>Private SPA<br>Distance to ski lift: 500m | Terrace Private garden Distance to centre: 10km | Exposure: South<br>Garden View | № Floors: 3<br>Air conditioning |
|--------------------------------------|-----------------------------------|--------------------------------------------|---------------------------------------|---------------------------------------------------------------|-------------------------------------------------|--------------------------------|---------------------------------|
| Activities in resort                 |                                   |                                            |                                       |                                                               |                                                 |                                |                                 |
| Skiing/Snowboarding<br>Tennis        | Cycling                           | Cross country skiing                       | Golf                                  | Hiking                                                        | Mountain-Biking                                 | Riding                         | Sailing                         |

This Chalet is an elegant, welcoming alpine chalet in the heart of Engadina, a few minutes from the centre of Saint Moritz. The sun's rays light up the chalet, which can hold from 8 to 15 people in total comfort, ideal for families with children and groups of friends. Chesarina offers a spacious living area with fireplace, a dining room with panoramic views over the valley, a private whirlpool SPA tub, sauna and Turkish bath, garden, and a covered car park.