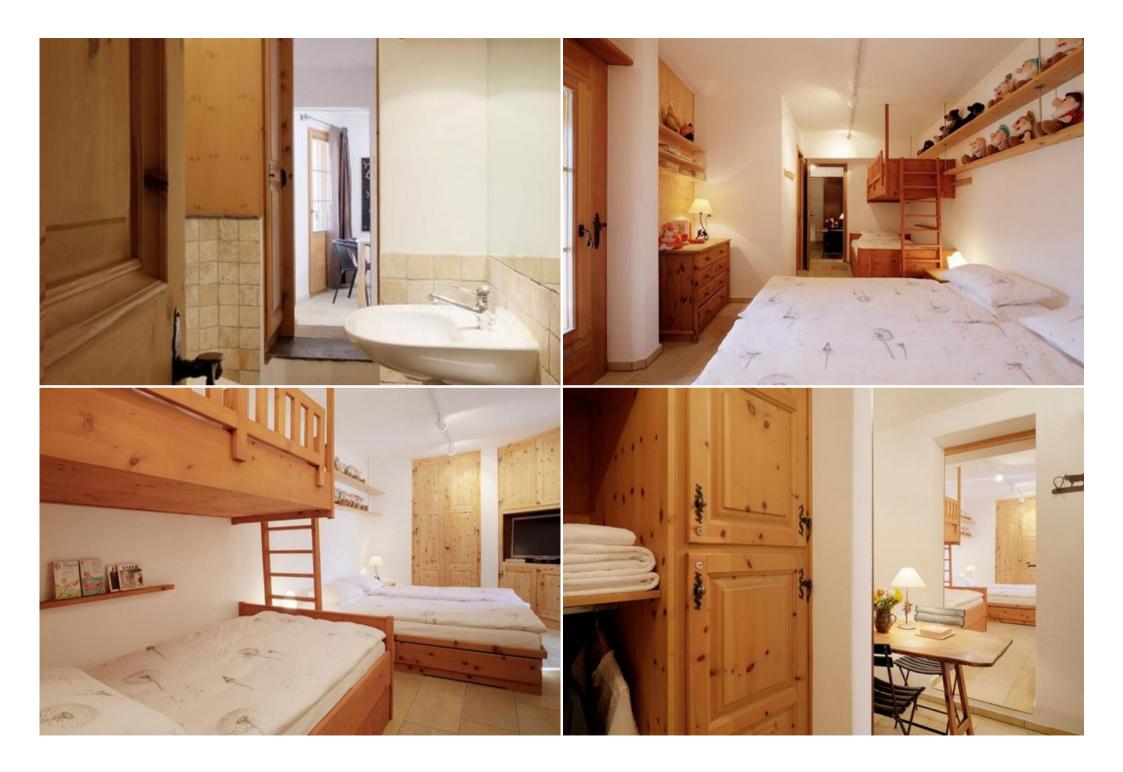

This Chalet is an elegant, welcoming alpine chalet in the heart of Engadina, a few minutes from the centre of Saint Moritz. The sun's rays light up the chalet, which can hold from 8 to 15 people in total comfort, ideal for families with children and groups of friends. Chesarina offers a spacious living area with fireplace, a dining room with panoramic views over the valley, a private whirlpool SPA tub, sauna and Turkish bath, garden, and a covered car park.