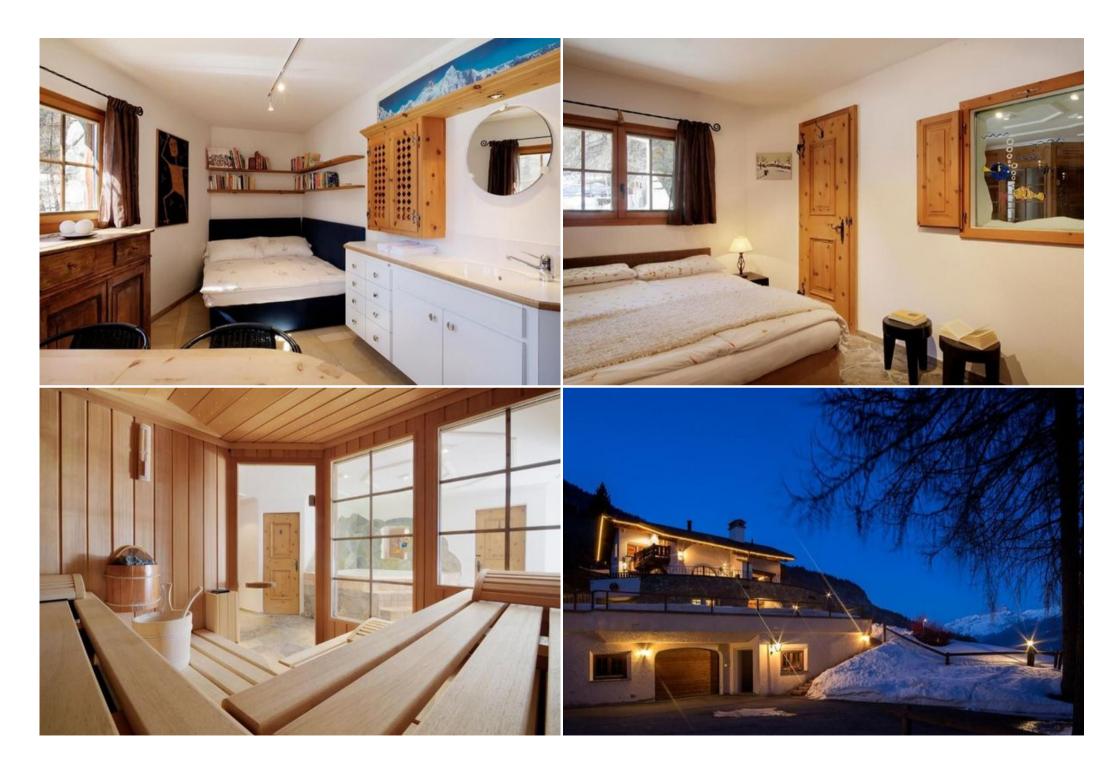

## Book Chalet / House La Punt-Chamues-ch

Switzerland, La Punt-Chamues-ch

chalet - REF: TGS-A759

| Nº Bedrooms: 8<br>Wifi<br>Dishwasher | № Bathrooms: 8<br>Fireplace<br>TV | № People: 15<br>Jacuzzi<br>Washing machine | № parking's: 6<br>Sauna<br>Store Room | M² built: 400 m²<br>Private SPA<br>Distance to ski lift: 500m | Terrace Private garden Distance to centre: 10km | Exposure: South<br>Garden View | № Floors: 3<br>Air conditioning |
|--------------------------------------|-----------------------------------|--------------------------------------------|---------------------------------------|---------------------------------------------------------------|-------------------------------------------------|--------------------------------|---------------------------------|
| Activities in resort                 |                                   |                                            |                                       |                                                               |                                                 |                                |                                 |
| Skiing/Snowboarding<br>Tennis        | Cycling                           | Cross country skiing                       | Golf                                  | Hiking                                                        | Mountain-Biking                                 | Riding                         | Sailing                         |

This Chalet is an elegant, welcoming alpine chalet in the heart of Engadina, a few minutes from the centre of Saint Moritz. The sun's rays light up the chalet, which can hold from 8 to 15 people in total comfort, ideal for families with children and groups of friends. Chesarina offers a spacious living area with fireplace, a dining room with panoramic views over the valley, a private whirlpool SPA tub, sauna and Turkish bath, garden, and a covered car park.