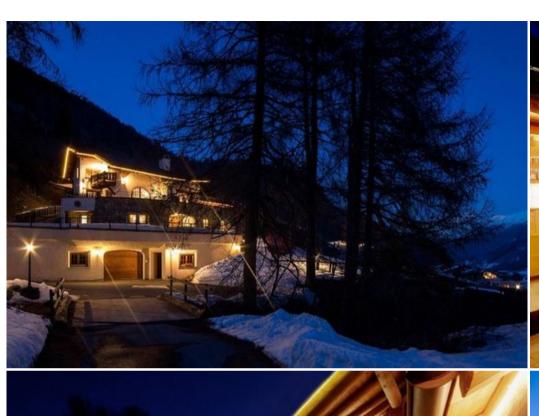

## Book Chalet / House La Punt-Chamues-ch

Switzerland, La Punt-Chamues-ch

chalet - REF: TGS-A759

| Nº Bedrooms: 8<br>Wifi<br>Dishwasher | № Bathrooms: 8<br>Fireplace<br>TV | № People: 15<br>Jacuzzi<br>Washing machine | № parking's: 6<br>Sauna<br>Store Room | M² built: 400 m²<br>Private SPA<br>Distance to ski lift: 500m | Terrace Private garden Distance to centre: 10km | Exposure: South<br>Garden View | № Floors: 3<br>Air conditioning |
|--------------------------------------|-----------------------------------|--------------------------------------------|---------------------------------------|---------------------------------------------------------------|-------------------------------------------------|--------------------------------|---------------------------------|
| Activities in resort                 |                                   |                                            |                                       |                                                               |                                                 |                                |                                 |
| Skiing/Snowboarding<br>Tennis        | Cycling                           | Cross country skiing                       | Golf                                  | Hiking                                                        | Mountain-Biking                                 | Riding                         | Sailing                         |

This Chalet is an elegant, welcoming alpine chalet in the heart of Engadina, a few minutes from the centre of Saint Moritz. The sun's rays light up the chalet, which can hold from 8 to 15 people in total comfort, ideal for families with children and groups of friends. Chesarina offers a spacious living area with fireplace, a dining room with panoramic views over the valley, a private whirlpool SPA tub, sauna and Turkish bath, garden, and a covered car park.