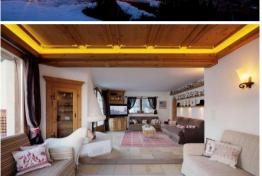

This Chalet is an elegant, welcoming alpine chalet in the heart of Engadina, a few minutes from the centre of Saint Moritz. The sun's rays light up the chalet, which can hold from 8 to 15 people in total comfort, ideal for families with children and groups of friends. Chesarina offers a spacious living area with fireplace, a dining room with panoramic views over the valley, a private whirlpool SPA tub, sauna and Turkish bath, garden, and a covered car park.