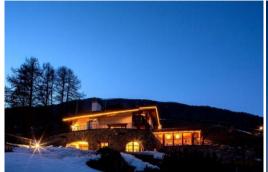

## Book Chalet / House La Punt-Chamues-ch

Switzerland, La Punt-Chamues-ch

chalet - REF: TGS-A759

| Nº Bedrooms: 8<br>Wifi<br>Dishwasher | № Bathrooms: 8<br>Fireplace<br>TV | № People: 15<br>Jacuzzi<br>Washing machine | № parking's: 6<br>Sauna<br>Store Room | M² built: 400 m²<br>Private SPA<br>Distance to ski lift: 500m | Terrace Private garden Distance to centre: 10km | Exposure: South<br>Garden View | № Floors: 3<br>Air conditioning |
|--------------------------------------|-----------------------------------|--------------------------------------------|---------------------------------------|---------------------------------------------------------------|-------------------------------------------------|--------------------------------|---------------------------------|
| Activities in resort                 |                                   |                                            |                                       |                                                               |                                                 |                                |                                 |
| Skiing/Snowboarding<br>Tennis        | Cycling                           | Cross country skiing                       | Golf                                  | Hiking                                                        | Mountain-Biking                                 | Riding                         | Sailing                         |

This Chalet is an elegant, welcoming alpine chalet in the heart of Engadina, a few minutes from the centre of Saint Moritz. The sun's rays light up the chalet, which can hold from 8 to 15 people in total comfort, ideal for families with children and groups of friends. Chesarina offers a spacious living area with fireplace, a dining room with panoramic views over the valley, a private whirlpool SPA tub, sauna and Turkish bath, garden, and a covered car park.