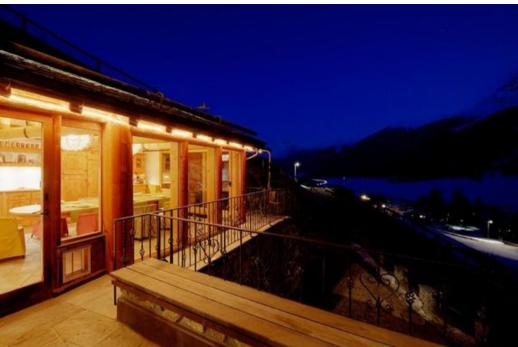

## Book Chalet / House La Punt-Chamues-ch

Switzerland, La Punt-Chamues-ch

chalet - REF: TGS-A759

| Nº Bedrooms: 8<br>Wifi<br>Dishwasher | № Bathrooms: 8<br>Fireplace<br>TV | № People: 15<br>Jacuzzi<br>Washing machine | № parking's: 6<br>Sauna<br>Store Room | M² built: 400 m²<br>Private SPA<br>Distance to ski lift: 500m | Terrace Private garden Distance to centre: 10km | Exposure: South<br>Garden View | № Floors: 3<br>Air conditioning |
|--------------------------------------|-----------------------------------|--------------------------------------------|---------------------------------------|---------------------------------------------------------------|-------------------------------------------------|--------------------------------|---------------------------------|
| Activities in resort                 |                                   |                                            |                                       |                                                               |                                                 |                                |                                 |
| Skiing/Snowboarding<br>Tennis        | Cycling                           | Cross country skiing                       | Golf                                  | Hiking                                                        | Mountain-Biking                                 | Riding                         | Sailing                         |

This Chalet is an elegant, welcoming alpine chalet in the heart of Engadina, a few minutes from the centre of Saint Moritz. The sun's rays light up the chalet, which can hold from 8 to 15 people in total comfort, ideal for families with children and groups of friends. Chesarina offers a spacious living area with fireplace, a dining room with panoramic views over the valley, a private whirlpool SPA tub, sauna and Turkish bath, garden, and a covered car park.