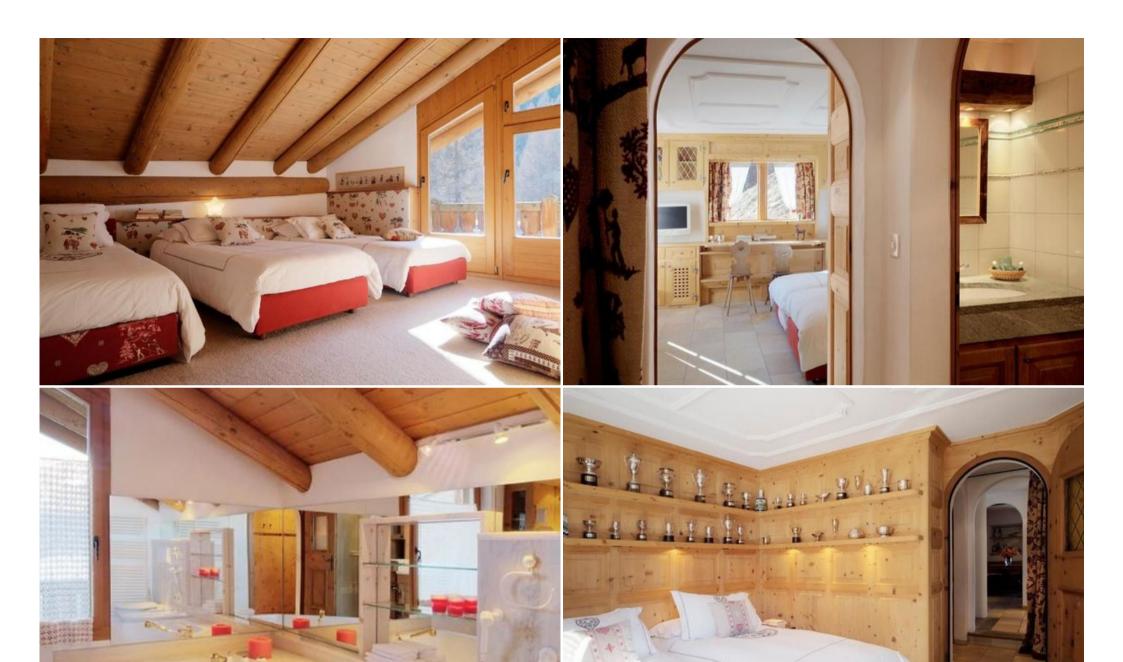

This Chalet is an elegant, welcoming alpine chalet in the heart of Engadina, a few minutes from the centre of Saint Moritz. The sun's rays light up the chalet, which can hold from 8 to 15 people in total comfort, ideal for families with children and groups of friends. Chesarina offers a spacious living area with fireplace, a dining room with panoramic views over the valley, a private whirlpool SPA tub, sauna and Turkish bath, garden, and a covered car park.