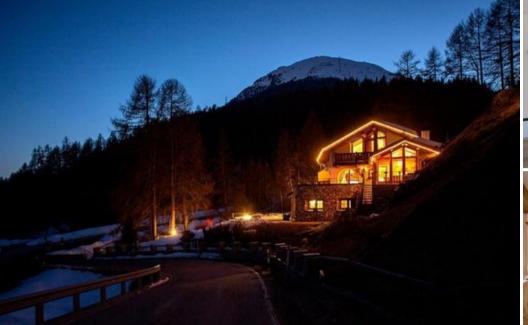

## Book Chalet / House La Punt-Chamues-ch

Switzerland, La Punt-Chamues-ch

chalet - REF: TGS-A759

| Nº Bedrooms: 8<br>Wifi<br>Dishwasher | № Bathrooms: 8<br>Fireplace<br>TV | № People: 15<br>Jacuzzi<br>Washing machine | № parking's: 6<br>Sauna<br>Store Room | M² built: 400 m²<br>Private SPA<br>Distance to ski lift: 500m | Terrace Private garden Distance to centre: 10km | Exposure: South<br>Garden View | № Floors: 3<br>Air conditioning |
|--------------------------------------|-----------------------------------|--------------------------------------------|---------------------------------------|---------------------------------------------------------------|-------------------------------------------------|--------------------------------|---------------------------------|
| Activities in resort                 |                                   |                                            |                                       |                                                               |                                                 |                                |                                 |
| Skiing/Snowboarding<br>Tennis        | Cycling                           | Cross country skiing                       | Golf                                  | Hiking                                                        | Mountain-Biking                                 | Riding                         | Sailing                         |

This Chalet is an elegant, welcoming alpine chalet in the heart of Engadina, a few minutes from the centre of Saint Moritz. The sun's rays light up the chalet, which can hold from 8 to 15 people in total comfort, ideal for families with children and groups of friends. Chesarina offers a spacious living area with fireplace, a dining room with panoramic views over the valley, a private whirlpool SPA tub, sauna and Turkish bath, garden, and a covered car park.