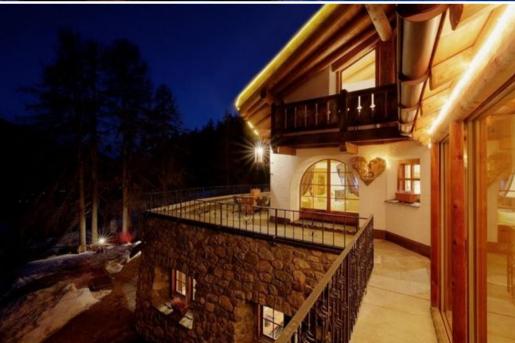

## Book Chalet / House La Punt-Chamues-ch

Switzerland, La Punt-Chamues-ch

chalet - REF: TGS-A759

| Nº Bedrooms: 8<br>Wifi<br>Dishwasher | № Bathrooms: 8<br>Fireplace<br>TV | № People: 15<br>Jacuzzi<br>Washing machine | № parking's: 6<br>Sauna<br>Store Room | M² built: 400 m²<br>Private SPA<br>Distance to ski lift: 500m | Terrace Private garden Distance to centre: 10km | Exposure: South<br>Garden View | № Floors: 3<br>Air conditioning |
|--------------------------------------|-----------------------------------|--------------------------------------------|---------------------------------------|---------------------------------------------------------------|-------------------------------------------------|--------------------------------|---------------------------------|
| Activities in resort                 |                                   |                                            |                                       |                                                               |                                                 |                                |                                 |
| Skiing/Snowboarding<br>Tennis        | Cycling                           | Cross country skiing                       | Golf                                  | Hiking                                                        | Mountain-Biking                                 | Riding                         | Sailing                         |

This Chalet is an elegant, welcoming alpine chalet in the heart of Engadina, a few minutes from the centre of Saint Moritz. The sun's rays light up the chalet, which can hold from 8 to 15 people in total comfort, ideal for families with children and groups of friends. Chesarina offers a spacious living area with fireplace, a dining room with panoramic views over the valley, a private whirlpool SPA tub, sauna and Turkish bath, garden, and a covered car park.