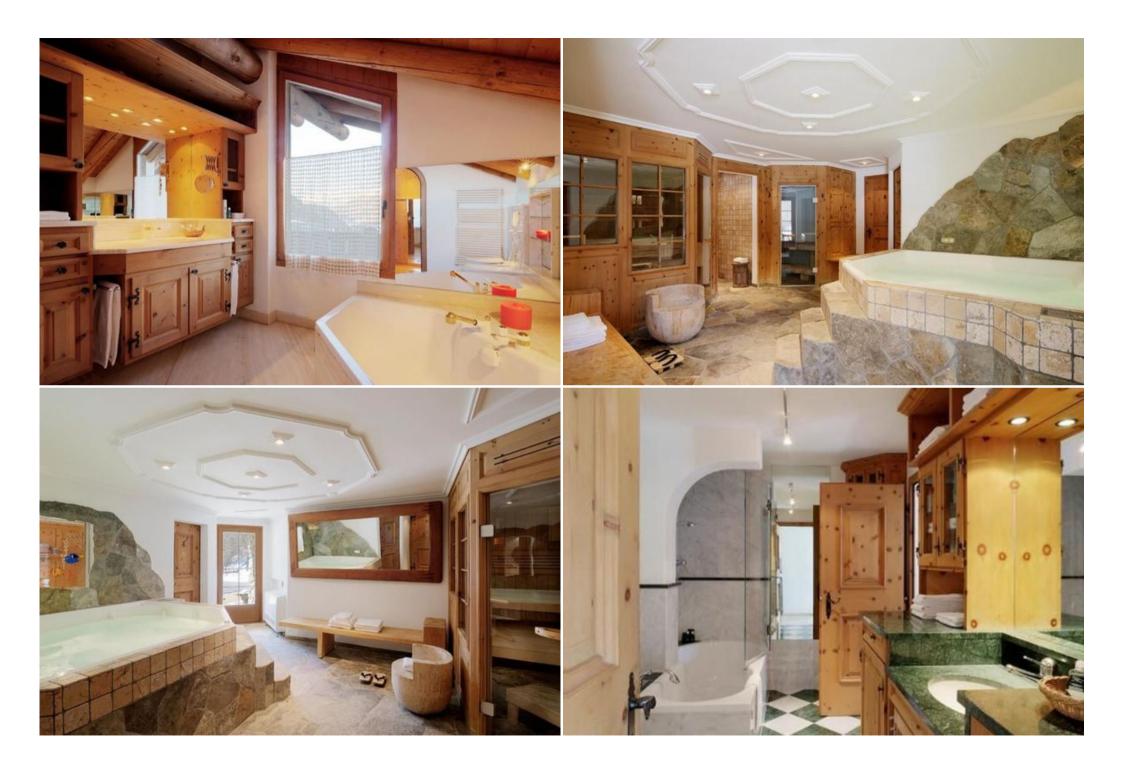

This Chalet is an elegant, welcoming alpine chalet in the heart of Engadina, a few minutes from the centre of Saint Moritz. The sun's rays light up the chalet, which can hold from 8 to 15 people in total comfort, ideal for families with children and groups of friends. Chesarina offers a spacious living area with fireplace, a dining room with panoramic views over the valley, a private whirlpool SPA tub, sauna and Turkish bath, garden, and a covered car park.

## <u>Services</u>

- 1 day of cleaning service
- Wi-Fi connection in all Chalet
- Laundry self service
- Spa use