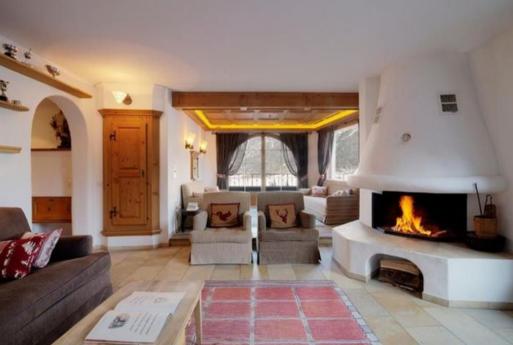

This Chalet is an elegant, welcoming alpine chalet in the heart of Engadina, a few minutes from the centre of Saint Moritz. The sun's rays light up the chalet, which can hold from 8 to 15 people in total comfort, ideal for families with children and groups of friends. Chesarina offers a spacious living area with fireplace, a dining room with panoramic views over the valley, a private whirlpool SPA tub, sauna and Turkish bath, garden, and a covered car park.