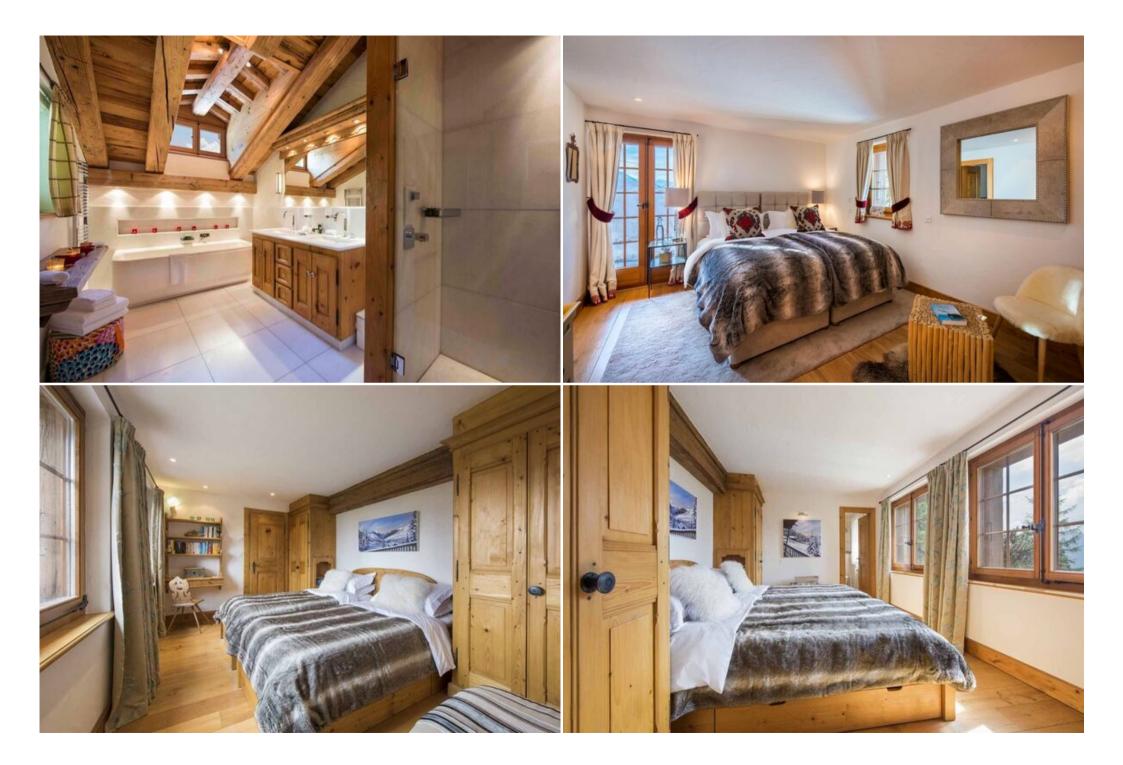

## Features:

- Prime location: Situated on Chemin de Clambin, just above Medran, allowing for effortless access to the slopes.
- Spacious and inviting: A large open-plan living area with vaulted ceilings, a cozy fireplace, and comfortable seating.
- Gourmet dining: A dining area for 14 guests and a fully-equipped kitchen for culinary creations.
- Panoramic views: A balcony running the length of the chalet provides stunning vistas of the valley.
- Entertainment haven: A cozy mezzanine TV room and a separate sitting room offer ample space for relaxation.
- Outdoor bliss: Unwind in the outdoor hot tub on the balcony after a day on the slopes.
- Wellness retreat: Enjoy the yoga/treatment room and steam room for ultimate relaxation.
- Luxurious accommodation: Six en-suite bedrooms, including a master suite with a private balcony and king-size bed.