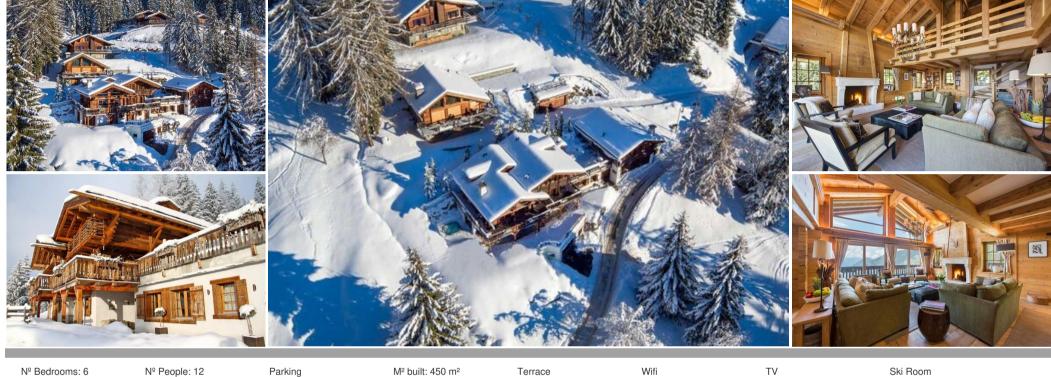

## Chalet in Verbier with Hot Tub and Stunning Views

Switzerland, Verbier

Escape to the slopes in this charming ski-in/ski-out chalet, ideally located just a two-minute walk from the piste in Verbier. This traditional alpine retreat blends rustic charm with modern comforts, offering a luxurious and relaxing haven for up to 12 guests.

## Features:

- Prime location: Situated on Chemin de Clambin, just above Medran, allowing for effortless access to the slopes.
- Spacious and inviting: A large open-plan living area with vaulted ceilings, a cozy fireplace, and comfortable seating.
- Gourmet dining: A dining area for 14 guests and a fully-equipped kitchen for culinary creations.
- Panoramic views: A balcony running the length of the chalet provides stunning vistas of the valley.
- Entertainment haven: A cozy mezzanine TV room and a separate sitting room offer ample space for relaxation.
- Outdoor bliss: Unwind in the outdoor hot tub on the balcony after a day on the slopes.
- Wellness retreat: Enjoy the yoga/treatment room and steam room for ultimate relaxation.
- Luxurious accommodation: Six en-suite bedrooms, including a master suite with a private balcony and king-size bed.