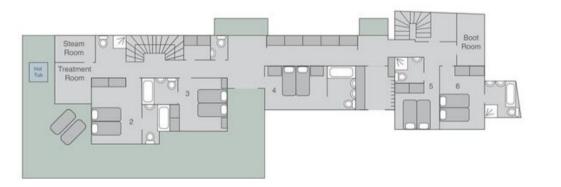

## Features:

- Prime location: Situated on Chemin de Clambin, just above Medran, allowing for effortless access to the slopes.
- Spacious and inviting: A large open-plan living area with vaulted ceilings, a cozy fireplace, and comfortable seating.
- Gourmet dining: A dining area for 14 guests and a fully-equipped kitchen for culinary creations.
- Panoramic views: A balcony running the length of the chalet provides stunning vistas of the valley.
- Entertainment haven: A cozy mezzanine TV room and a separate sitting room offer ample space for relaxation.
- Outdoor bliss: Unwind in the outdoor hot tub on the balcony after a day on the slopes.
- Wellness retreat: Enjoy the yoga/treatment room and steam room for ultimate relaxation.
- Luxurious accommodation: Six en-suite bedrooms, including a master suite with a private balcony and king-size bed.