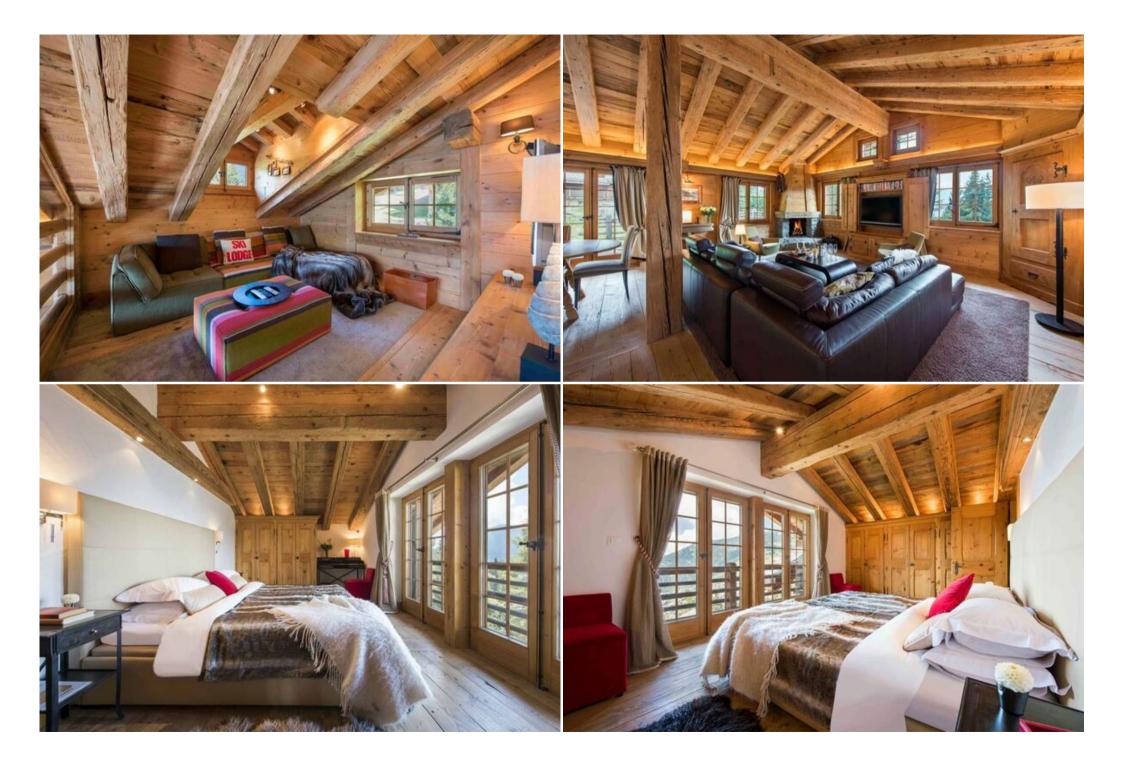

## Features:

- Prime location: Situated on Chemin de Clambin, just above Medran, allowing for effortless access to the slopes.
- Spacious and inviting: A large open-plan living area with vaulted ceilings, a cozy fireplace, and comfortable seating.
- Gourmet dining: A dining area for 14 guests and a fully-equipped kitchen for culinary creations.
- Panoramic views: A balcony running the length of the chalet provides stunning vistas of the valley.
- Entertainment haven: A cozy mezzanine TV room and a separate sitting room offer ample space for relaxation.
- Outdoor bliss: Unwind in the outdoor hot tub on the balcony after a day on the slopes.
- Wellness retreat: Enjoy the yoga/treatment room and steam room for ultimate relaxation.
- Luxurious accommodation: Six en-suite bedrooms, including a master suite with a private balcony and king-size bed.