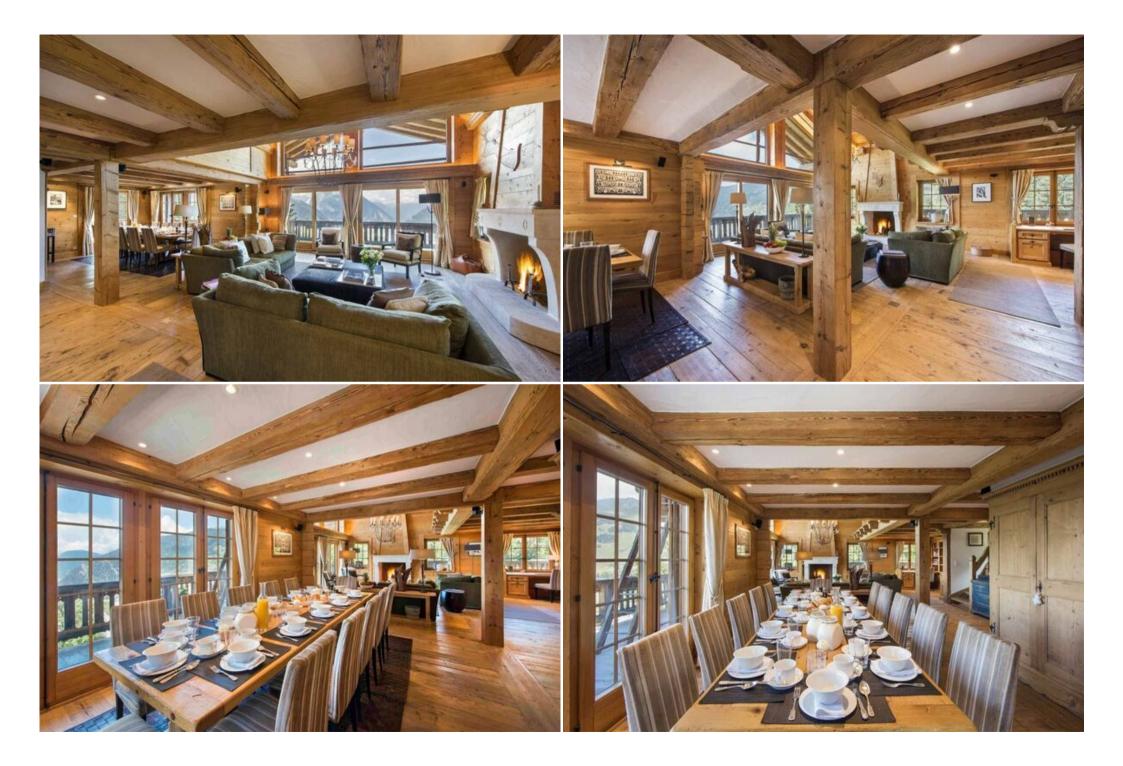

## Features:

- Prime location: Situated on Chemin de Clambin, just above Medran, allowing for effortless access to the slopes.
- Spacious and inviting: A large open-plan living area with vaulted ceilings, a cozy fireplace, and comfortable seating.
- Gourmet dining: A dining area for 14 guests and a fully-equipped kitchen for culinary creations.
- Panoramic views: A balcony running the length of the chalet provides stunning vistas of the valley.
- Entertainment haven: A cozy mezzanine TV room and a separate sitting room offer ample space for relaxation.
- Outdoor bliss: Unwind in the outdoor hot tub on the balcony after a day on the slopes.
- Wellness retreat: Enjoy the yoga/treatment room and steam room for ultimate relaxation.
- Luxurious accommodation: Six en-suite bedrooms, including a master suite with a private balcony and king-size bed.