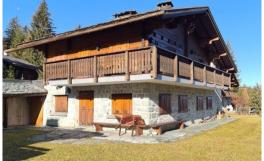

## Chalet for rent in Surses

Switzerland, Surses

chalet - REF: TGS-A3934

Nº Bedrooms: 2

The Chalet is surrounded by nature in an exclusive place about 200 metres from the ski slopes (Tigignas Station).

The house completely made of wood, including furnishings, welcomes its guests in the typical mountain atmosphere.