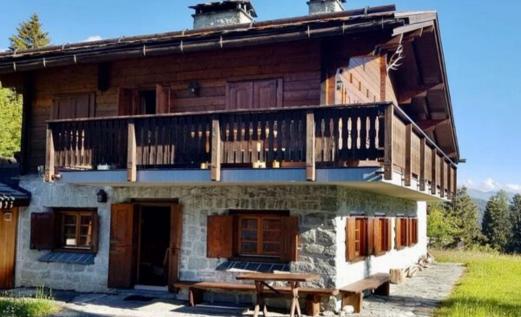

## Chalet for rent in Surses

Switzerland, Surses

chalet - REF: TGS-A3934

Nº Bedrooms: 2

The Chalet is surrounded by nature in an exclusive place about 200 metres from the ski slopes (Tigignas Station).

The house completely made of wood, including furnishings, welcomes its guests in the typical mountain atmosphere.

Outside the flat you will find a large garden with deck chairs that will give you the opportunity to relax and enjoy the view of the Graubünden Alps.

It is recommended to come to Chalet with a car suitable for the mountain during the Winter season. (Suv - 4x4 - snow tyres)