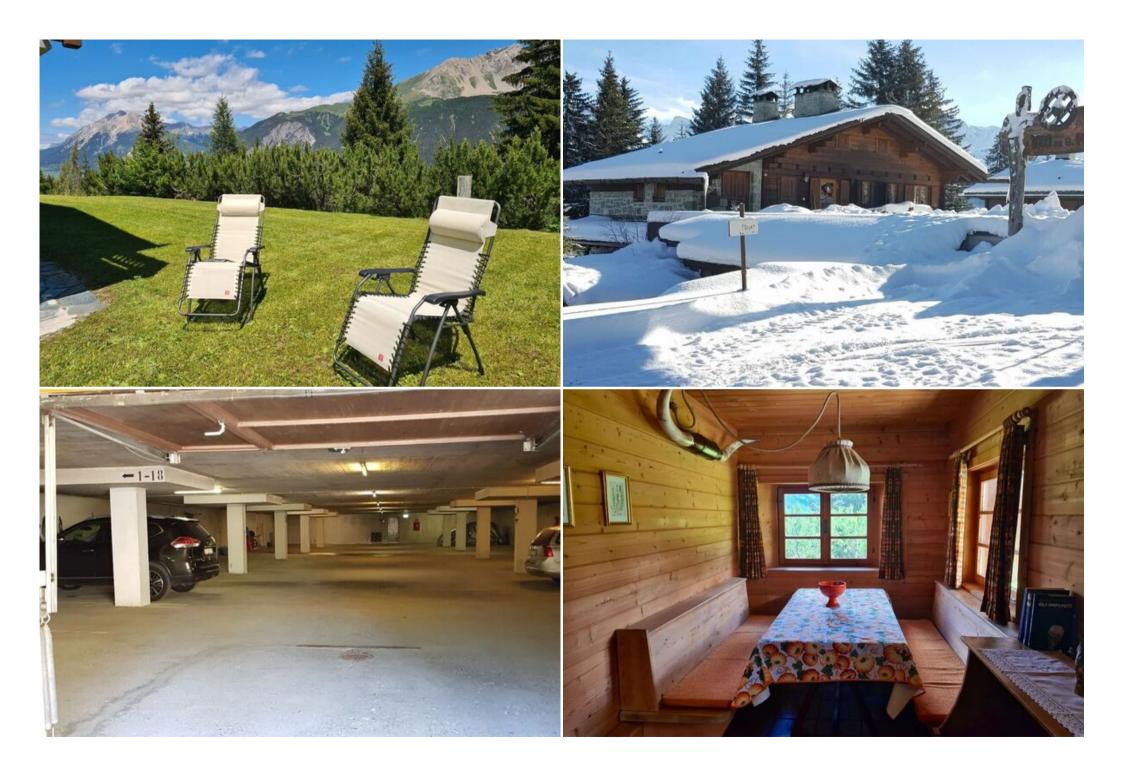

The flat has a parking space inside the underground garage with direct access to the accommodation unit. In addition, there is the possibility of a parking space outside, always adjacent to the property.

Outside the flat you will find a large garden with deck chairs that will give you the opportunity to relax and enjoy the view of the Graubünden Alps.

It is recommended to come to Chalet with a car suitable for the mountain during the Winter season. (Suv - 4x4 - snow tyres)