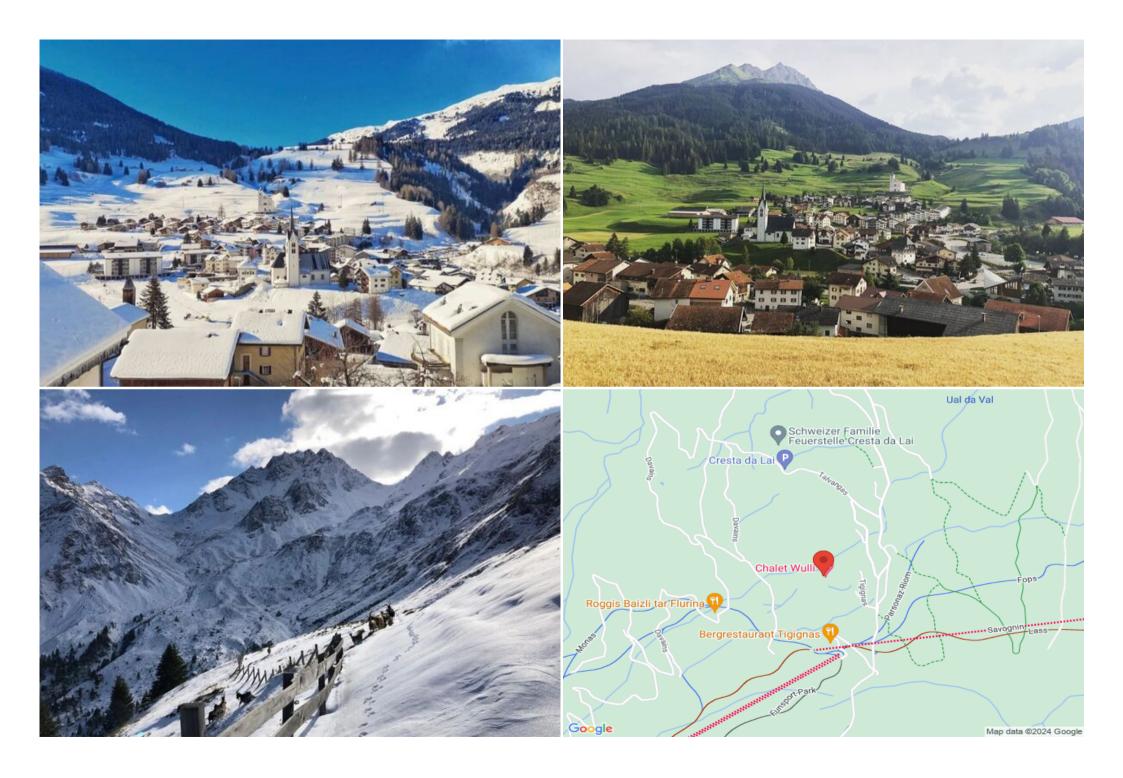

## Chalet for rent in Surses

Switzerland, Surses

chalet - REF: TGS-A3934

Nº Bedrooms: 2

The Chalet is surrounded by nature in an exclusive place about 200 metres from the ski slopes (Tigignas Station).

The house completely made of wood, including furnishings, welcomes its guests in the typical mountain atmosphere.