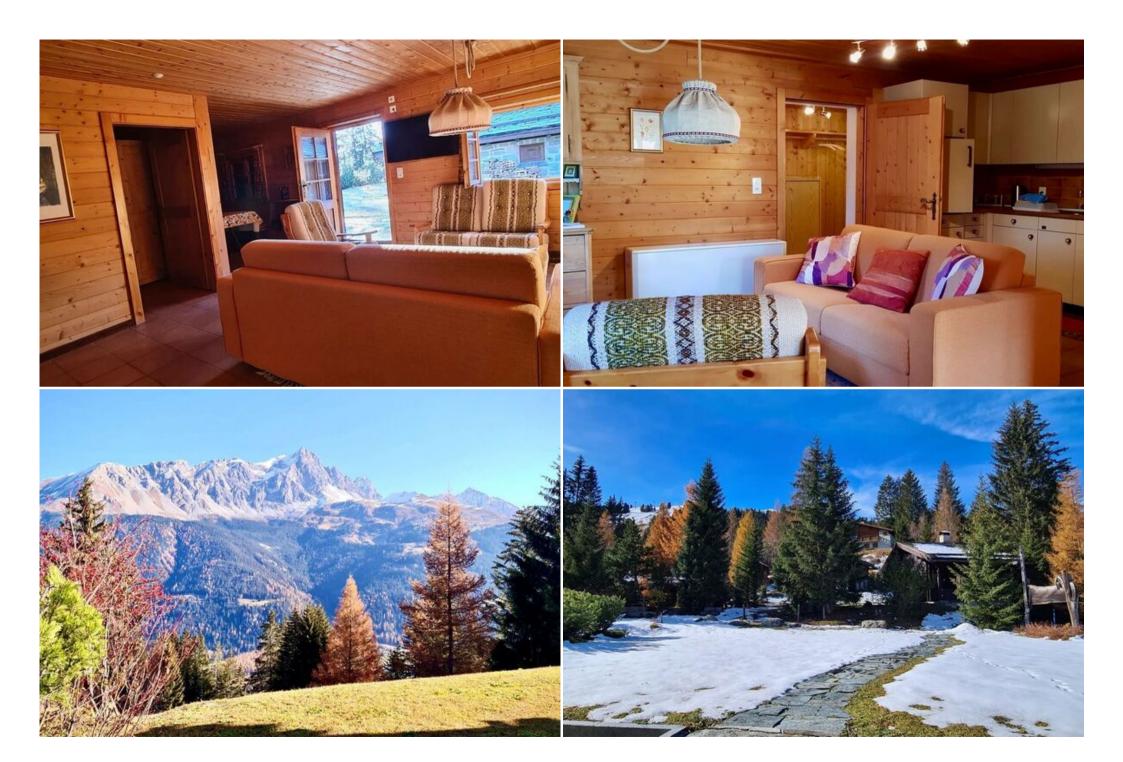

Once inside the house, you will find a bright living room with kitchen and the small "Stube" where you can eat.

The main room consists of an armchair, a two-seater sofa and a sofa bed with a 43" television that broadcasts Swiss, German, Italian, French channels and the possibility to use Netflix.

Adjacent to the living room there is an intimate dining area completely made of wood (STUBE) which will allow you to spend your evenings in cheerful company.

The house consists of two bedrooms:

the first master bedroom with double bed and large wardrobe; the second one with bunk bed and wardrobe.