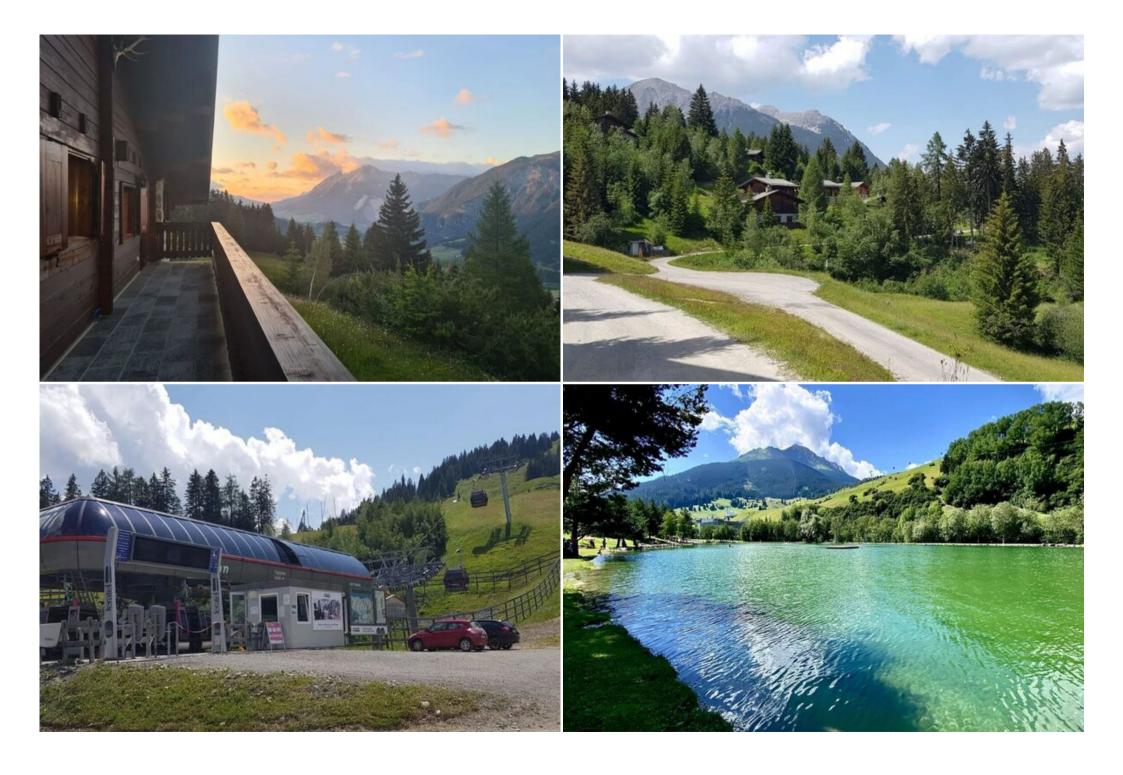

## Chalet for rent in Surses

Switzerland, Surses

chalet - REF: TGS-A3934

Nº Bedrooms: 2

The Chalet is surrounded by nature in an exclusive place about 200 metres from the ski slopes (Tigignas Station).

The house completely made of wood, including furnishings, welcomes its guests in the typical mountain atmosphere.

Outside the flat you will find a large garden with deck chairs that will give you the opportunity to relax and enjoy the view of the Graubünden Alps.

It is recommended to come to Chalet with a car suitable for the mountain during the Winter season. (Suv - 4x4 - snow tyres)