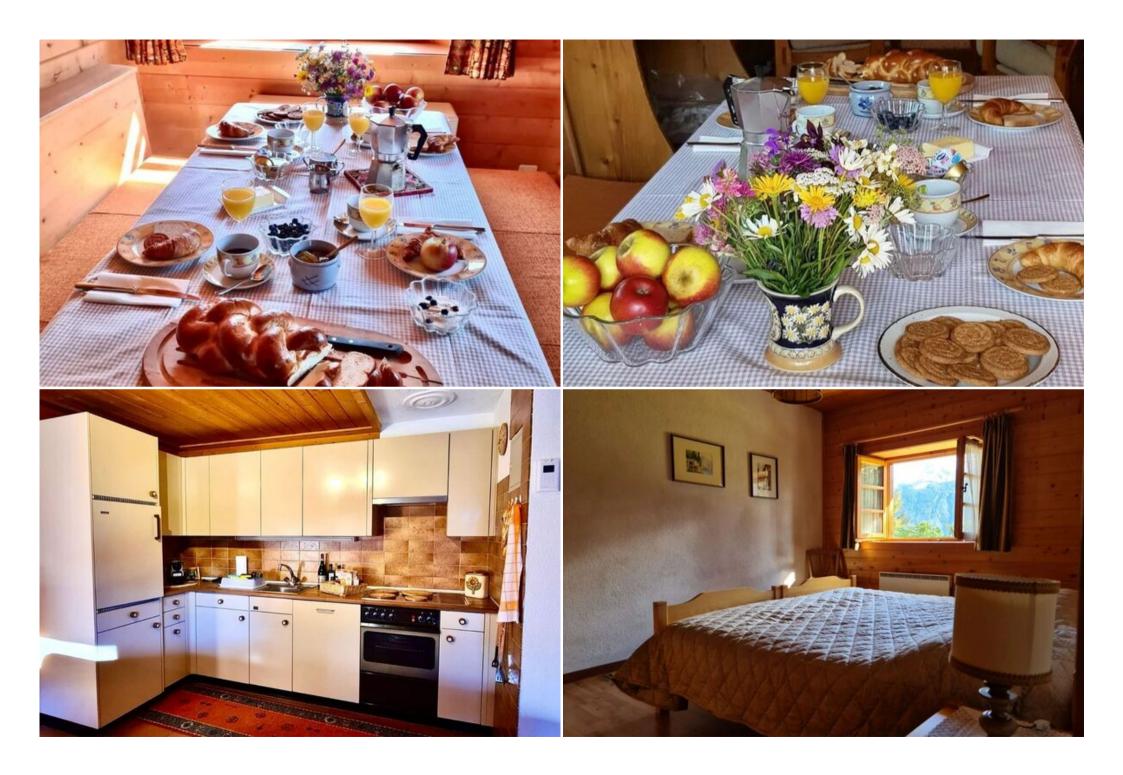

Once inside the house, you will find a bright living room with kitchen and the small "Stube" where you can eat.

The main room consists of an armchair, a two-seater sofa and a sofa bed with a 43" television that broadcasts Swiss, German, Italian, French channels and the possibility to use Netflix.

Adjacent to the living room there is an intimate dining area completely made of wood (STUBE) which will allow you to spend your evenings in cheerful company.

The house consists of two bedrooms:

the first master bedroom with double bed and large wardrobe; the second one with bunk bed and wardrobe.