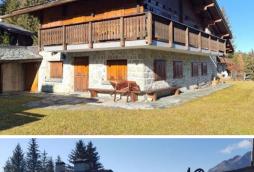

## Chalet for rent in Surses

Switzerland, Surses

chalet - REF: TGS-A3934

Nº Bedrooms: 2

The Chalet is surrounded by nature in an exclusive place about 200 metres from the ski slopes (Tigignas Station).

The house completely made of wood, including furnishings, welcomes its guests in the typical mountain atmosphere.

Outside the flat you will find a large garden with deck chairs that will give you the opportunity to relax and enjoy the view of the Graubünden Alps.

It is recommended to come to Chalet with a car suitable for the mountain during the Winter season. (Suv - 4x4 - snow tyres)