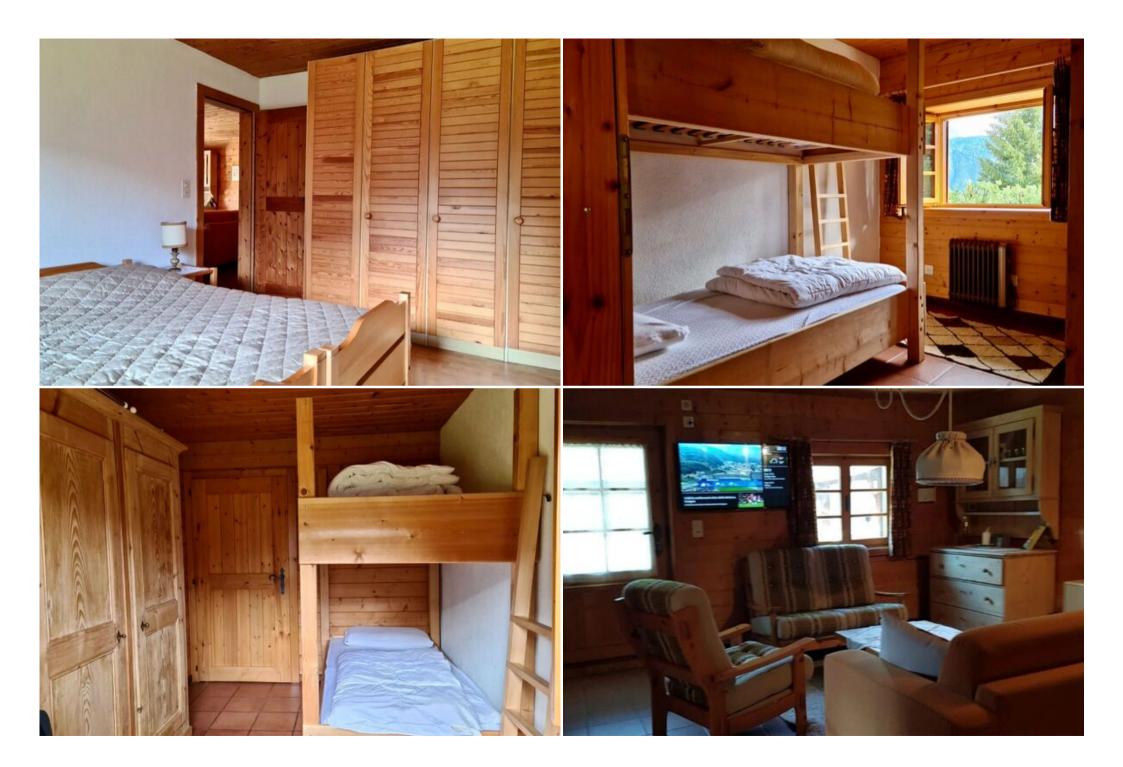

Once inside the house, you will find a bright living room with kitchen and the small "Stube" where you can eat.

The main room consists of an armchair, a two-seater sofa and a sofa bed with a 43" television that broadcasts Swiss, German, Italian, French channels and the possibility to use Netflix.

Adjacent to the living room there is an intimate dining area completely made of wood (STUBE) which will allow you to spend your evenings in cheerful company.

The house consists of two bedrooms:

the first master bedroom with double bed and large wardrobe; the second one with bunk bed and wardrobe.