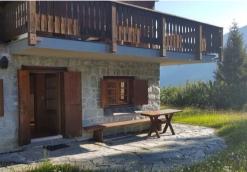

## Chalet for rent in Surses

Switzerland, Surses

chalet - REF: TGS-A3934

Nº Bedrooms: 2

The Chalet is surrounded by nature in an exclusive place about 200 metres from the ski slopes (Tigignas Station).

The house completely made of wood, including furnishings, welcomes its guests in the typical mountain atmosphere.

Outside the flat you will find a large garden with deck chairs that will give you the opportunity to relax and enjoy the view of the Graubünden Alps.

It is recommended to come to Chalet with a car suitable for the mountain during the Winter season. (Suv - 4x4 - snow tyres)