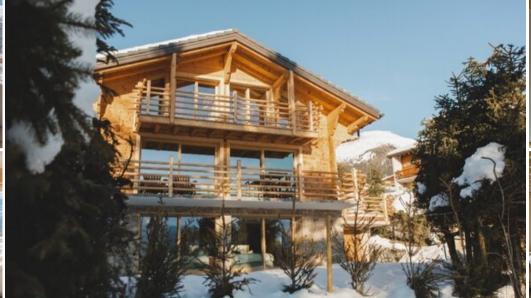

## Modern Chalet for rent in Verbier

In 2020, Chalet was completely renovated to a very high standard, complete with sauna, hot-tub and south-westerly facing balconies. This free-standing chalet is spread across 3 floors with 5 well-appointed ensuite guestrooms. The entire middle floor is dedicated to open-plan living and socialising, with a modern kitchen and large dining room/lounge. The main feature in the room is the large open-fire, whilst the fullwidth floor to ceiling windows let the light pour in and offer amazing views of the valley and beyond.