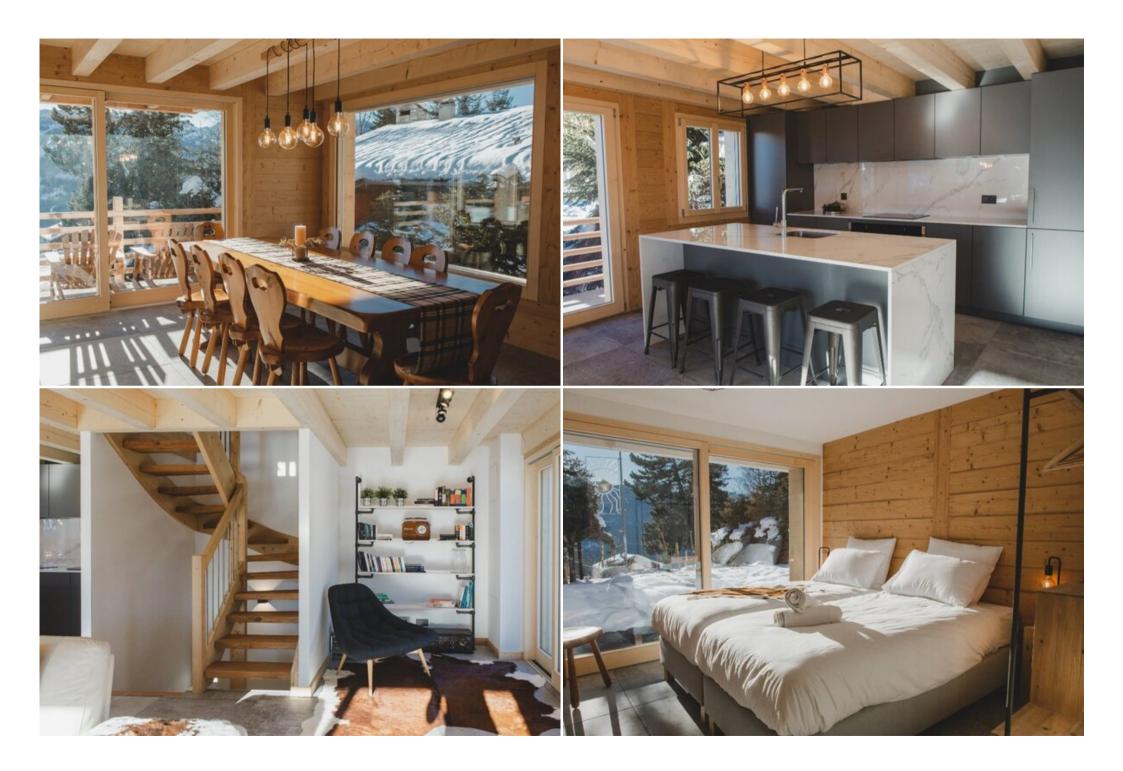

## Modern Chalet for rent in Verbier

In 2020, Chalet was completely renovated to a very high standard, complete with sauna, hot-tub and south-westerly facing balconies. This free-standing chalet is spread across 3 floors with 5 well-appointed ensuite guestrooms. The entire middle floor is dedicated to open-plan living and socialising, with a modern kitchen and large dining room/lounge. The main feature in the room is the large open-fire, whilst the fullwidth floor to ceiling windows let the light pour in and offer amazing views of the valley and beyond.

Chalet can comfortably sleep up to 10 guests in 5 bedrooms. Upon entering the chalet on the ground floor, you'll find 2 x en-suite double bedrooms, a sauna and a hot-tub. The main living/socialising areas are located on the middle floor, with lots of space and with light pouring in from the full-width, floor to ceiling windows. The top floor comprises 3 x en-suite twin rooms, plus a snug area with 2 x single sofa beds (ideal for children).