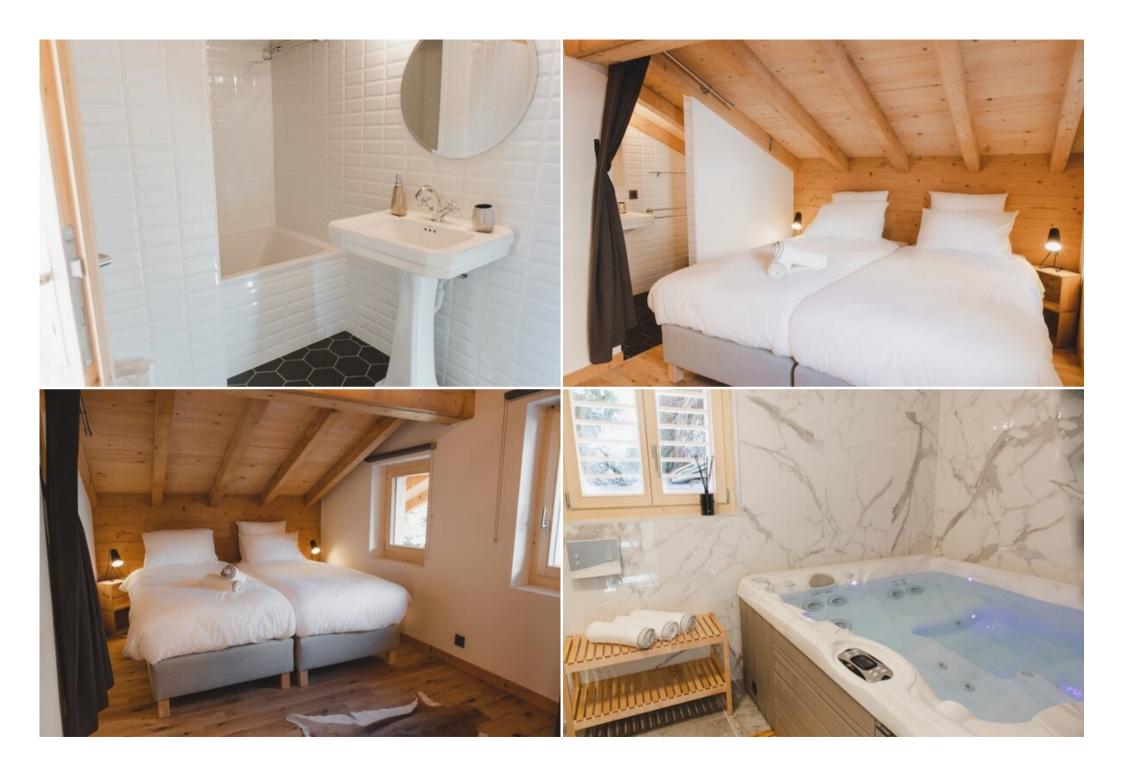

## Modern Chalet for rent in Verbier

In 2020, Chalet was completely renovated to a very high standard, complete with sauna, hot-tub and south-westerly facing balconies. This free-standing chalet is spread across 3 floors with 5 well-appointed ensuite guestrooms. The entire middle floor is dedicated to open-plan living and socialising, with a modern kitchen and large dining room/lounge. The main feature in the room is the large open-fire, whilst the fullwidth floor to ceiling windows let the light pour in and offer amazing views of the valley and beyond.

Chalet can comfortably sleep up to 10 guests in 5 bedrooms. Upon entering the chalet on the ground floor, you'll find 2 x en-suite double bedrooms, a sauna and a hot-tub. The main living/socialising areas are located on the middle floor, with lots of space and with light pouring in from the full-width, floor to ceiling windows. The top floor comprises 3 x en-suite twin rooms, plus a snug area with 2 x single sofa beds (ideal for children).

- 5 bedrooms
- Wellness area
- Indoor jacuzzi
- Sauna
- Fireplace
- Wi-Fi
- Balcony
- Terrace
- Flexible in-resort transfers
- Daily breakfast
- Afternoon tea with cake
- Pre-dinner canapés
- Dinner on 5 nights
- Selected house wines
- Children's menu
- In-Resort Concierge
- Private Chef
- Bed-linen and towels
- Bath products
- Daily housekeeping
- End of stay cleaning