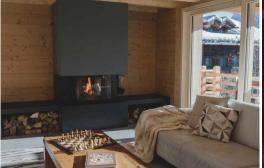

## Modern Chalet for rent in Verbier

In 2020, Chalet was completely renovated to a very high standard, complete with sauna, hot-tub and south-westerly facing balconies. This free-standing chalet is spread across 3 floors with 5 well-appointed ensuite guestrooms. The entire middle floor is dedicated to open-plan living and socialising, with a modern kitchen and large dining room/lounge. The main feature in the room is the large open-fire, whilst the fullwidth floor to ceiling windows let the light pour in and offer amazing views of the valley and beyond.