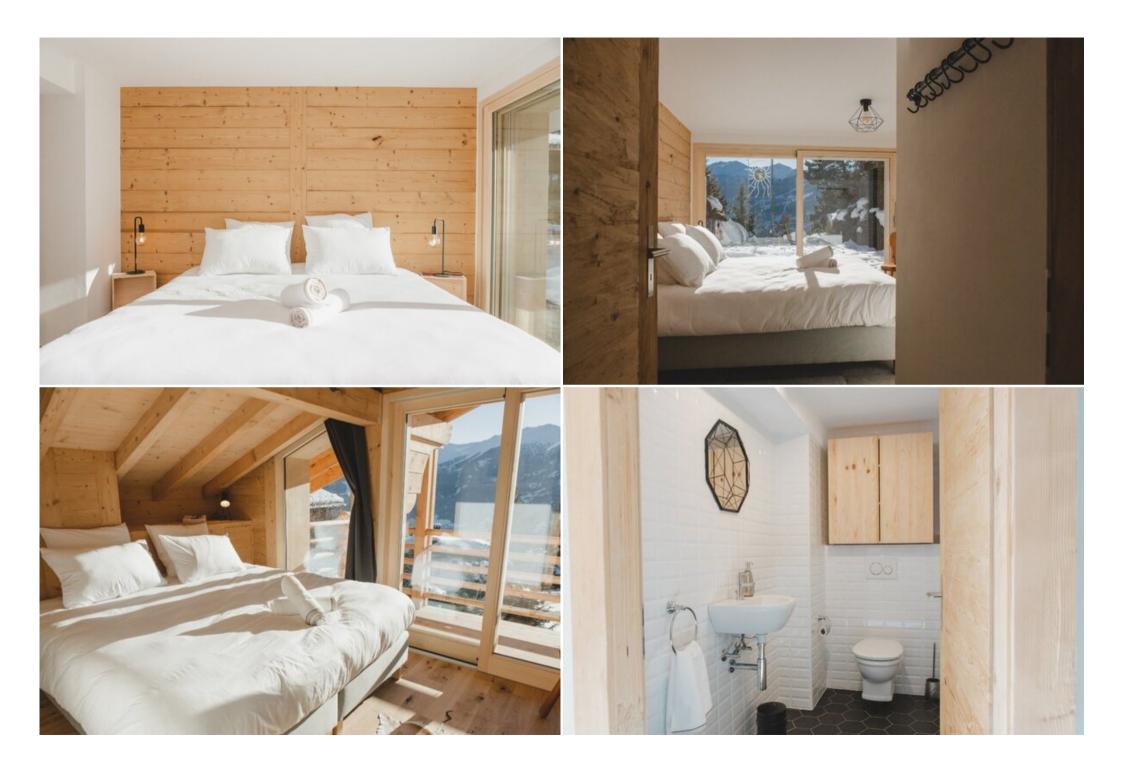

## Modern Chalet for rent in Verbier

In 2020, Chalet was completely renovated to a very high standard, complete with sauna, hot-tub and south-westerly facing balconies. This free-standing chalet is spread across 3 floors with 5 well-appointed ensuite guestrooms. The entire middle floor is dedicated to open-plan living and socialising, with a modern kitchen and large dining room/lounge. The main feature in the room is the large open-fire, whilst the fullwidth floor to ceiling windows let the light pour in and offer amazing views of the valley and beyond.

Chalet can comfortably sleep up to 10 guests in 5 bedrooms. Upon entering the chalet on the ground floor, you'll find 2 x en-suite double bedrooms, a sauna and a hot-tub. The main living/socialising areas are located on the middle floor, with lots of space and with light pouring in from the full-width, floor to ceiling windows. The top floor comprises 3 x en-suite twin rooms, plus a snug area with 2 x single sofa beds (ideal for children).