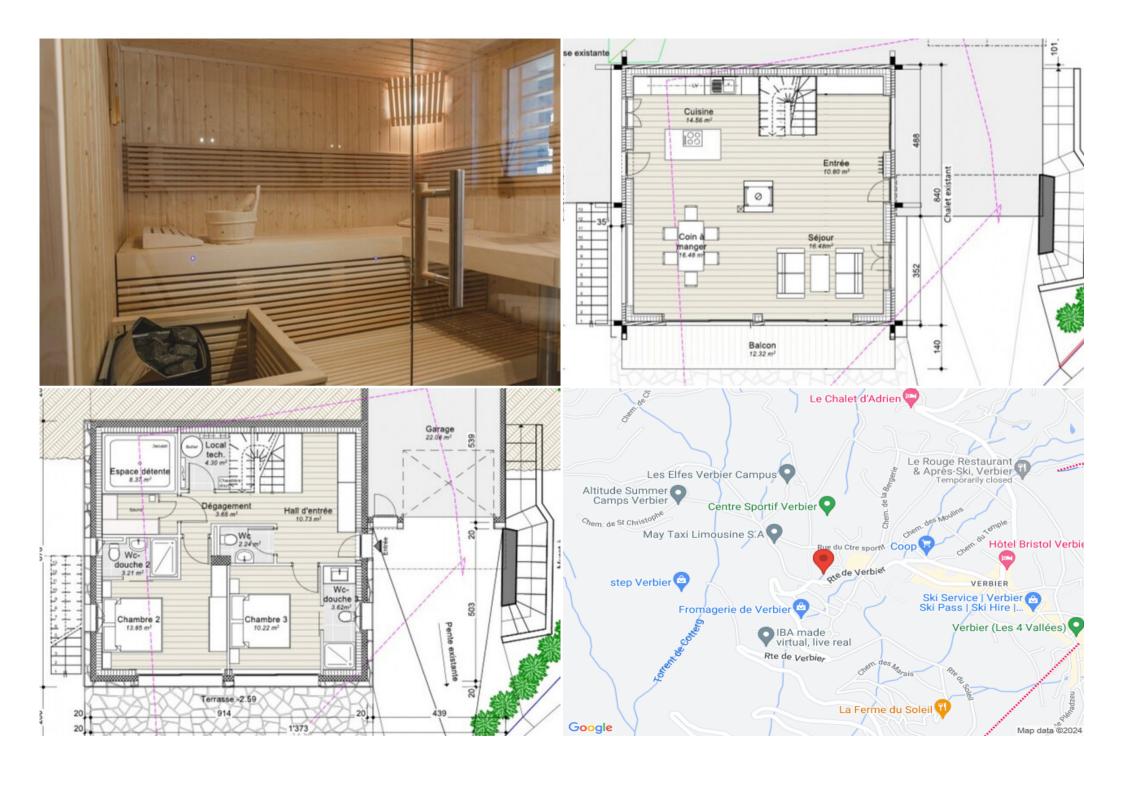

Chalet can comfortably sleep up to 10 guests in 5 bedrooms. Upon entering the chalet on the ground floor, you'll find 2 x en-suite double bedrooms, a sauna and a hot-tub. The main living/socialising areas are located on the middle floor, with lots of space and with light pouring in from the full-width, floor to ceiling windows. The top floor comprises 3 x en-suite twin rooms, plus a snug area with 2 x single sofa beds (ideal for children).

Chalet is just over a 5 minute walk to Place Centrale and just over a 10 minute walk to the Medran Lift Station. However, if you prefer, our in-resort shuttle driver service is available from 08:00-11:00 and 15:00-19:45.

- 5 bedrooms
- Wellness area
- Indoor jacuzzi
- Sauna
- Fireplace
- Wi-Fi
- Balcony
- Terrace
- Flexible in-resort transfers
- Daily breakfast
- Afternoon tea with cake
- Pre-dinner canapés
- Dinner on 5 nights
- Selected house wines
- Children's menu
- In-Resort Concierge
- Private Chef
- Bed-linen and towels
- Bath products
- Daily housekeeping
- End of stay cleaning