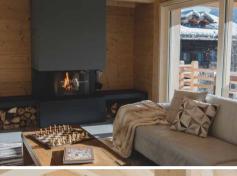

## Modern Chalet for rent in Verbier

In 2020, Chalet was completely renovated to a very high standard, complete with sauna, hot-tub and south-westerly facing balconies. This free-standing chalet is spread across 3 floors with 5 well-appointed ensuite guestrooms. The entire middle floor is dedicated to open-plan living and socialising, with a modern kitchen and large dining room/lounge. The main feature in the room is the large open-fire, whilst the fullwidth floor to ceiling windows let the light pour in and offer amazing views of the valley and beyond.