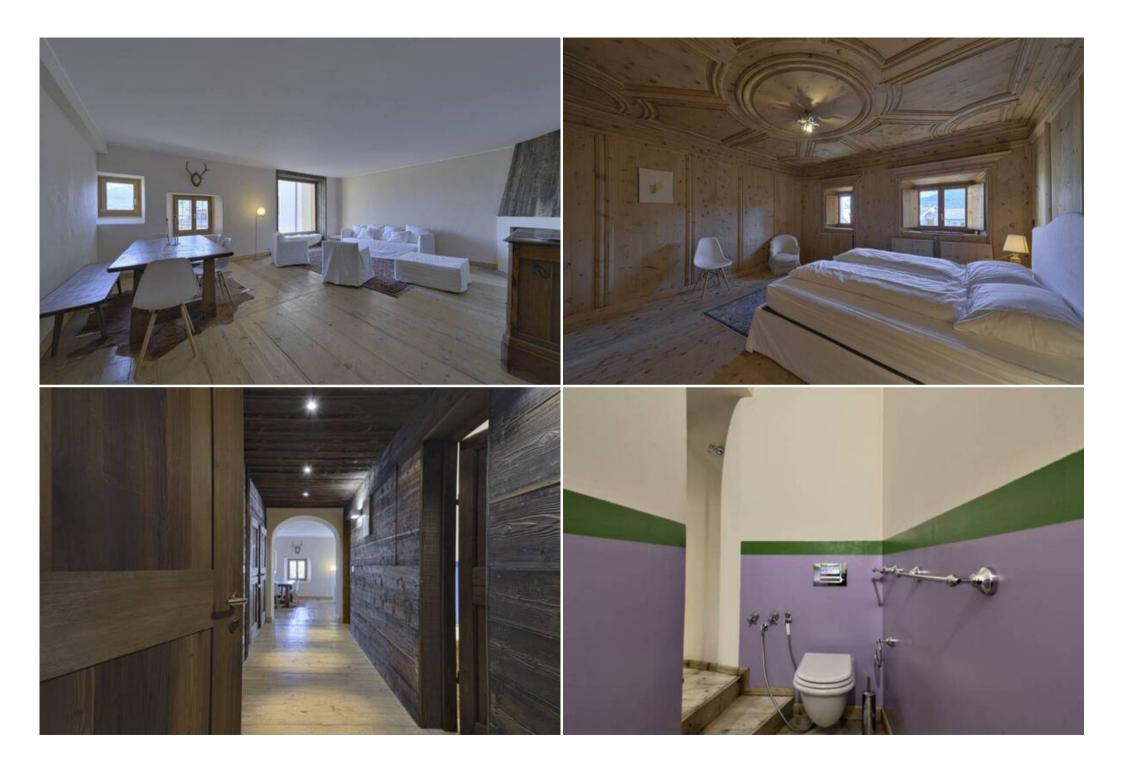

Chalet - Apartment for rent in Samedan with 130 sqm and 3 bedrooms for 6 people

The 160 square meters apartment located on the first floor of the building has a large living room with a seating area and a dining area with windows facin the Bernina group and the valley. There are two double bedrooms (beds 160\*200) and a third one with twin beds. There are two bathrooms one with sink, bathtub, bidet and toilet, the other with sink, shower and toilet. Kitchen with four elements cooktop, oven, dishwasher, fridge and freezer.

The apartment has a parking lot in the garage directly connected to the apartment, ski room and a laundry room shared with the other 2 apartments with washing machine, tumble dryer.

The 120 square meters apartment located on the first floor of the building has a large living room with a seating area and a dining area with windows facin the Bernina group and the valley. There's a double bedroom (beds 160\*200) and a two bedroom with twin beds. There are two bathrooms one with sink, bathtub, bidet and toilet, the other with sink, shower and toilet. Kitchen with four elements cooktop, oven, dishwasher, fridge and freezer.