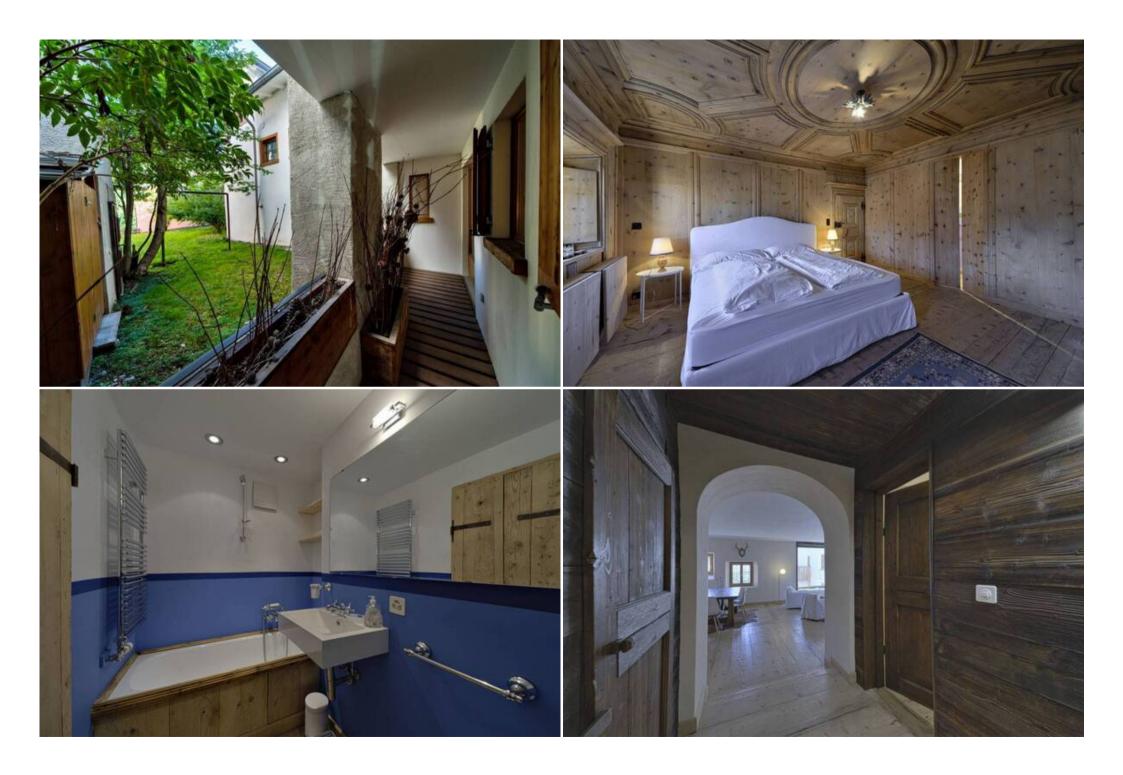

Chalet - Apartment for rent in Samedan with 130 sqm and 3 bedrooms for 6 people

The 160 square meters apartment located on the first floor of the building has a large living room with a seating area and a dining area with windows facin the Bernina group and the valley. There are two double bedrooms (beds 160\*200) and a third one with twin beds. There are two bathrooms one with sink, bathtub, bidet and toilet, the other with sink, shower and toilet. Kitchen with four elements cooktop, oven, dishwasher, fridge and freezer.

The apartment has a parking lot in the garage directly connected to the apartment, ski room and a laundry room shared with the other 2 apartments with washing machine, tumble dryer.

The 120 square meters apartment located on the first floor of the building has a large living room with a seating area and a dining area with windows facin the Bernina group and the valley. There's a double bedroom (beds 160\*200) and a two bedroom with twin beds. There are two bathrooms one with sink, bathtub, bidet and toilet, the other with sink, shower and toilet. Kitchen with four elements cooktop, oven, dishwasher, fridge and freezer.