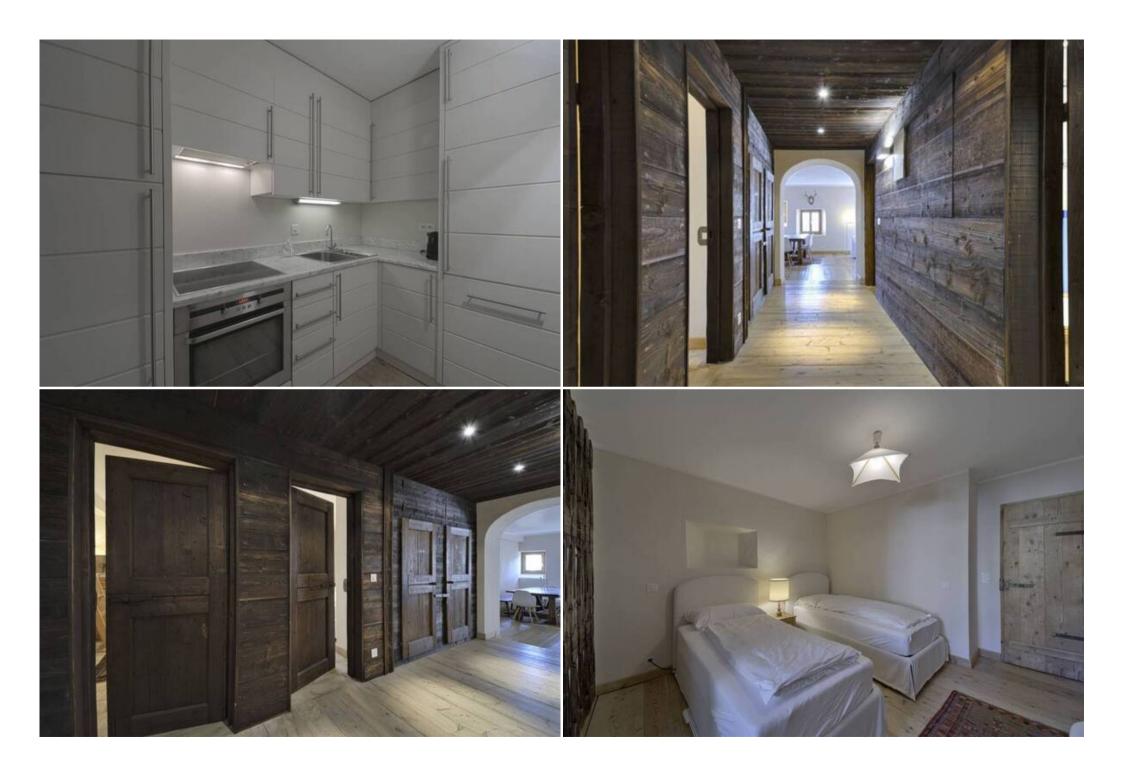

Chalet - Apartment for rent in Samedan with 130 sqm and 3 bedrooms for 6 people

The 160 square meters apartment located on the first floor of the building has a large living room with a seating area and a dining area with windows facin the Bernina group and the valley. There are two double bedrooms (beds 160\*200) and a third one with twin beds. There are two bathrooms one with sink, bathtub, bidet and toilet, the other with sink, shower and toilet. Kitchen with four elements cooktop, oven, dishwasher, fridge and freezer.

The apartment has a parking lot in the garage directly connected to the apartment, ski room and a laundry room shared with the other 2 apartments with washing machine, tumble dryer.

The 120 square meters apartment located on the first floor of the building has a large living room with a seating area and a dining area with windows facin the Bernina group and the valley. There's a double bedroom (beds 160\*200) and a two bedroom with twin beds. There are two bathrooms one with sink, bathtub, bidet and toilet, the other with sink, shower and toilet. Kitchen with four elements cooktop, oven, dishwasher, fridge and freezer.