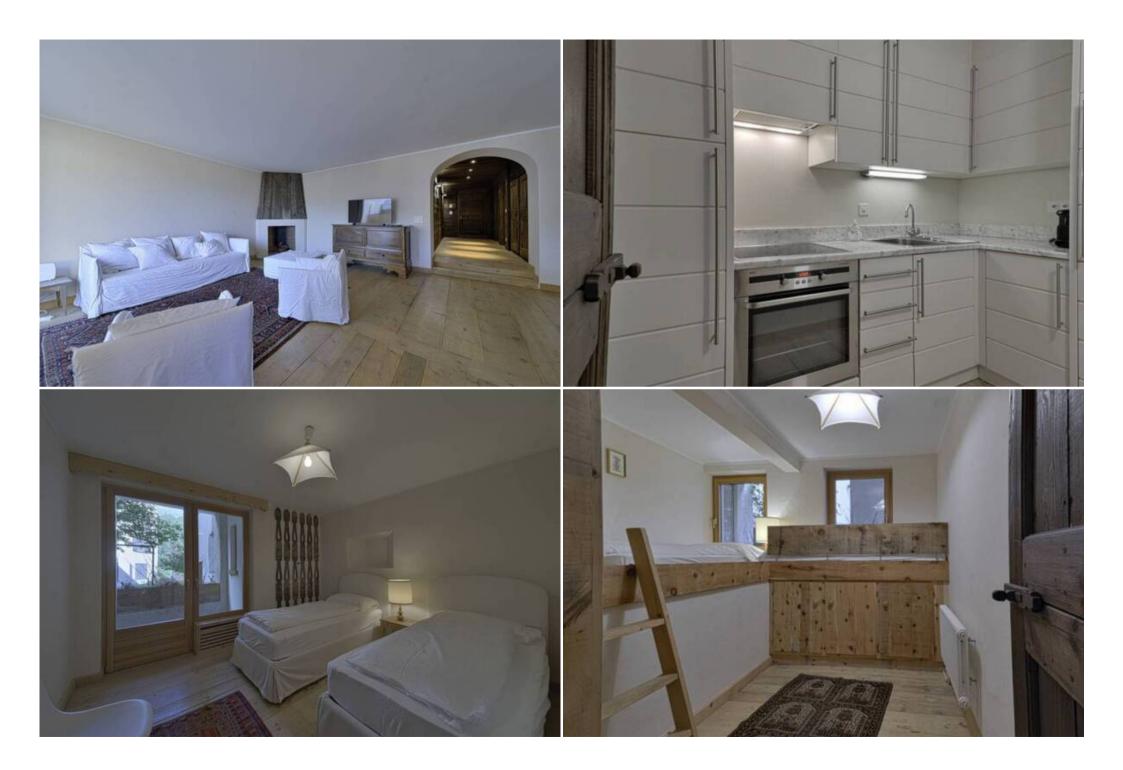

Chalet - Apartment for rent in Samedan with 130 sqm and 3 bedrooms for 6 people

The 160 square meters apartment located on the first floor of the building has a large living room with a seating area and a dining area with windows facin the Bernina group and the valley. There are two double bedrooms (beds 160\*200) and a third one with twin beds. There are two bathrooms one with sink, bathtub, bidet and toilet, the other with sink, shower and toilet. Kitchen with four elements cooktop, oven, dishwasher, fridge and freezer.

## INFORMATION ABOUT THE ROOMS

Bedroom no. 1

2 single beds

Bedroom no. 2

1 double bed

Bedroom no. 3

1 double bed

Additional rooms