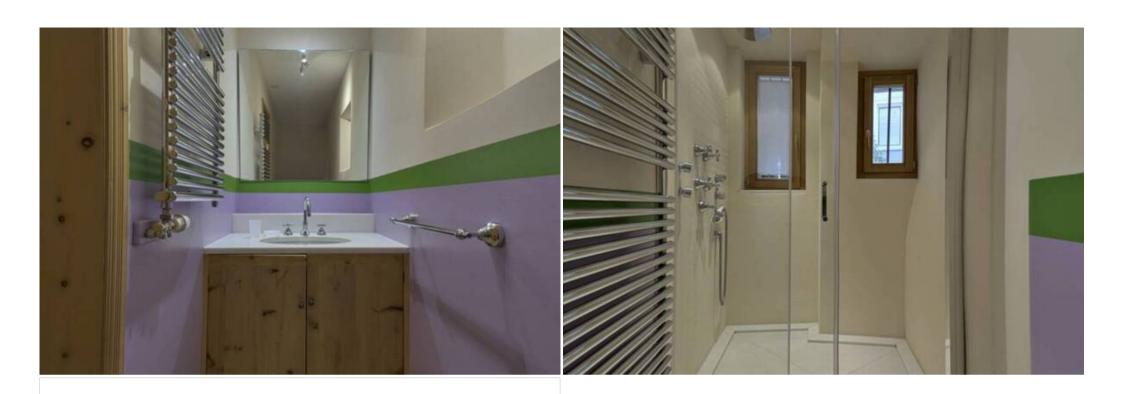

Chalet - Apartment for rent in Samedan with 130 sqm and 3 bedrooms for 6 people

The 160 square meters apartment located on the first floor of the building has a large living room with a seating area and a dining area with windows facin the Bernina group and the valley. There are two double bedrooms (beds 160\*200) and a third one with twin beds. There are two bathrooms one with sink, bathtub, bidet and toilet, the other with sink, shower and toilet. Kitchen with four elements cooktop, oven, dishwasher, fridge and freezer.

The apartment has a parking lot in the garage directly connected to the apartment, ski room and a laundry room shared with the other 2 apartments with washing machine, tumble dryer.

The 120 square meters apartment located on the first floor of the building has a large living room with a seating area and a dining area with windows facin the Bernina group and the valley. There's a double bedroom (beds 160\*200) and a two bedroom with twin beds. There are two bathrooms one with sink, bathtub, bidet and toilet, the other with sink, shower and toilet. Kitchen with four elements cooktop, oven, dishwasher, fridge and freezer.

2 bathrooms