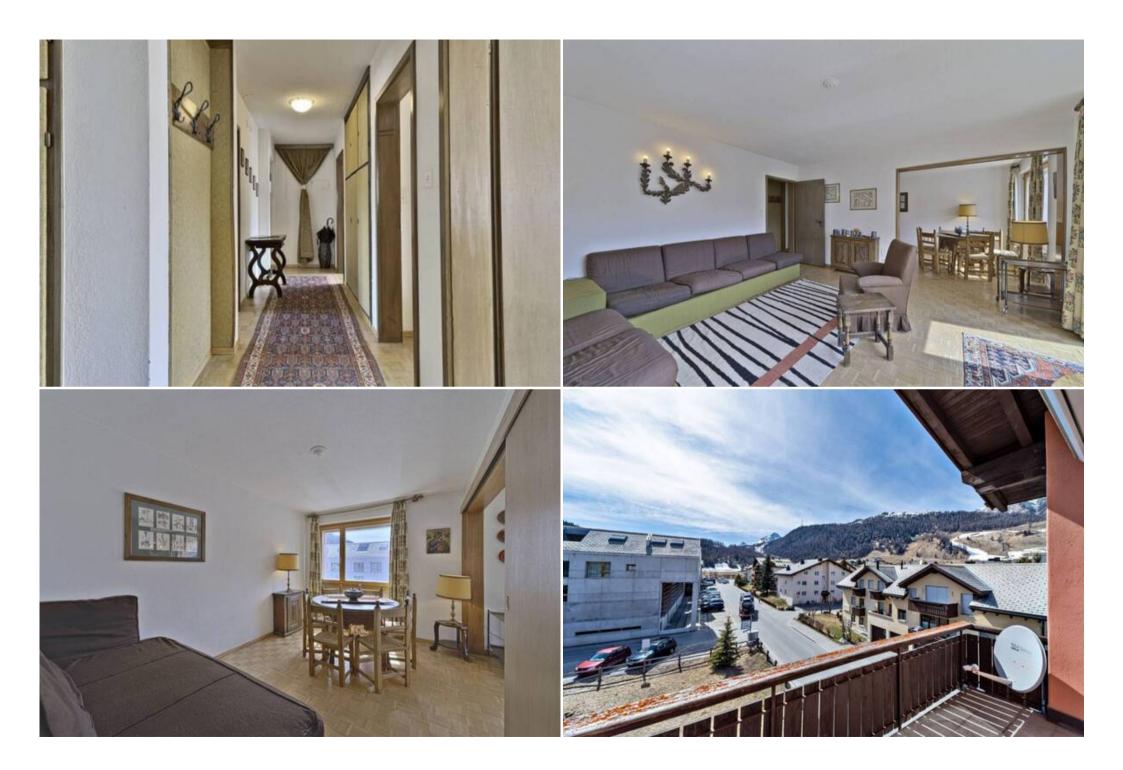

Large living room that can be divided into two areas with a balcony. Bathroom with bath and half bath (sink and toilet). Kitchen Parking space in private garage, shared laundry and ski storage area.

OVERVIEW 2 bedrooms max. 4 persons Holiday flat