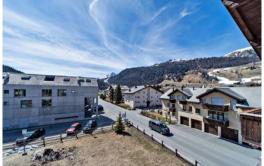

#### Chesa for rent in Celerina, Switzerland with 70 sqm and 2 bedrooms

The Chesa is at the entrance gateway of Celerina coming from the freeway. It is 900 meters from the Celerina-Marguns ski lift and 300 meters from the ski slopes. During the summer period it's in a very convenient position for reach all the best excursions. St. Moritz is 3 km from the house. Lake Staz can be reached on foot in 20 minutes.

The bus stop is 500 meters away, while the station is 700 meters away. Chesa Charots is at the entrance gateway of Celerina coming from the freeway. It is 900 meters from the Celerina-Marguns ski lift and 300 meters from the ski slopes. During the summer period it's in a very convenient position for reach all the best excursions.