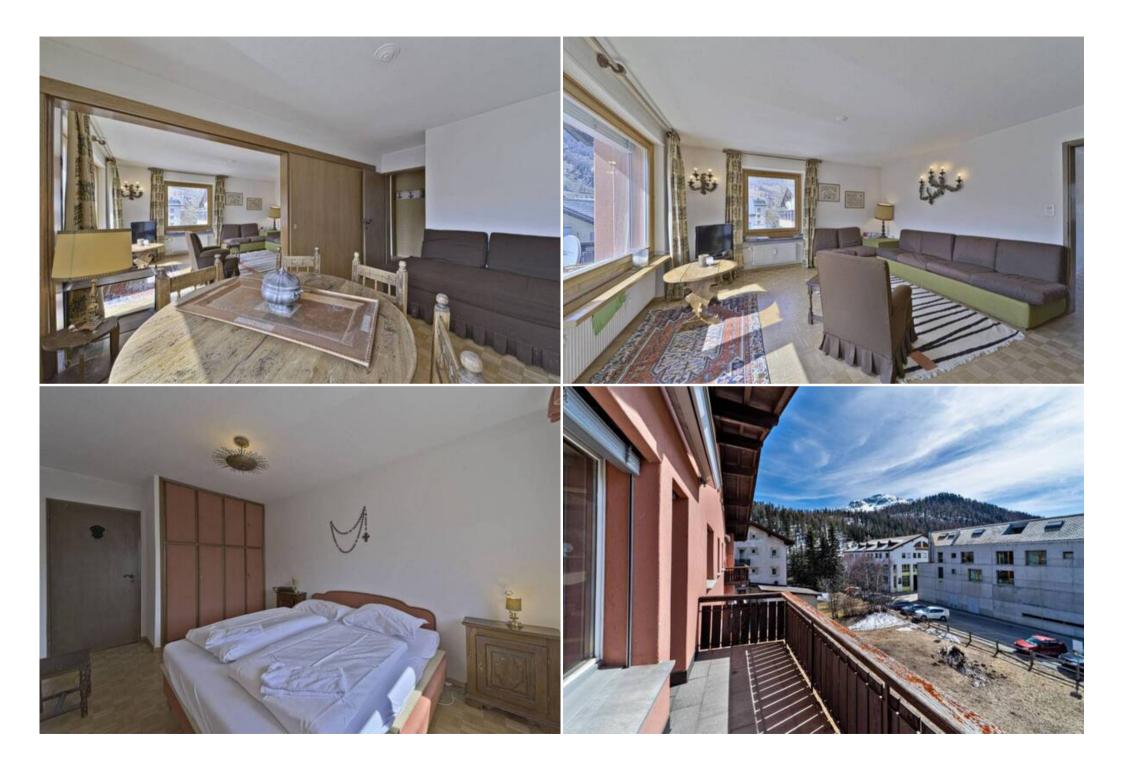

Large living room that can be divided into two areas with a balcony. Bathroom with bath and half bath (sink and toilet). Kitchen Parking space in private garage, shared laundry and ski storage area.

OVERVIEW 2 bedrooms max. 4 persons Holiday flat