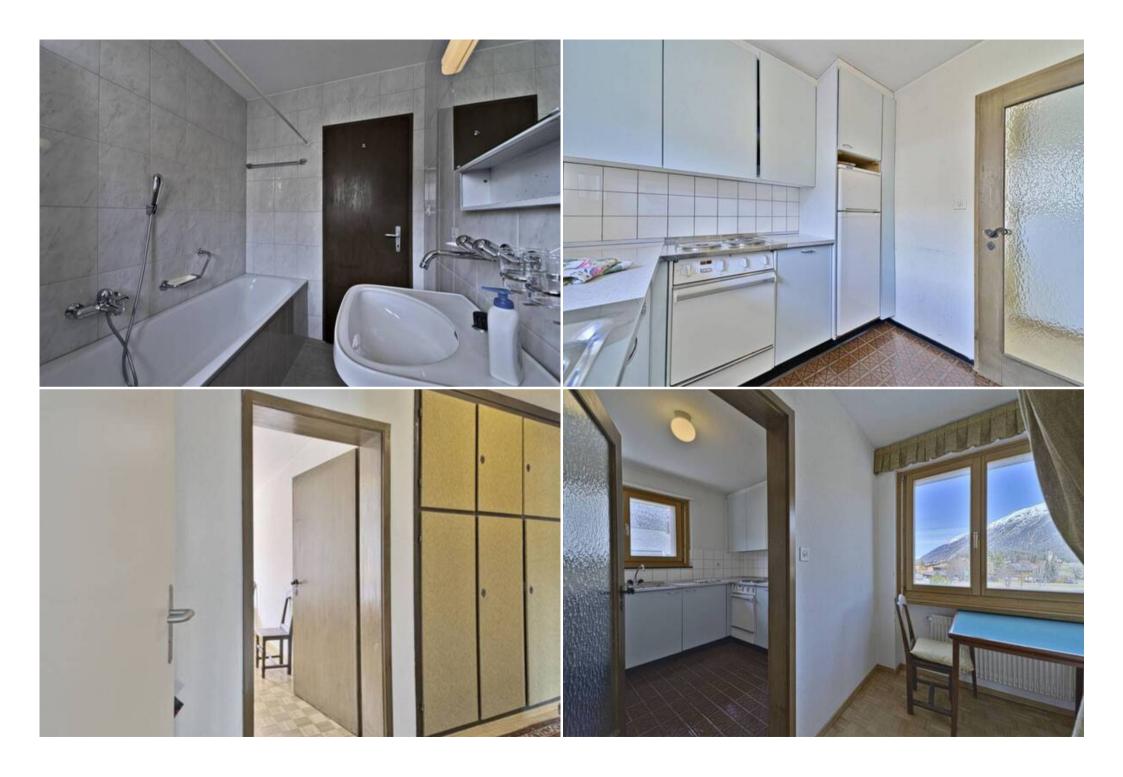

Large living room that can be divided into two areas with a balcony. Bathroom with bath and half bath (sink and toilet). Kitchen Parking space in private garage, shared laundry and ski storage area.

OVERVIEW 2 bedrooms max. 4 persons Holiday flat