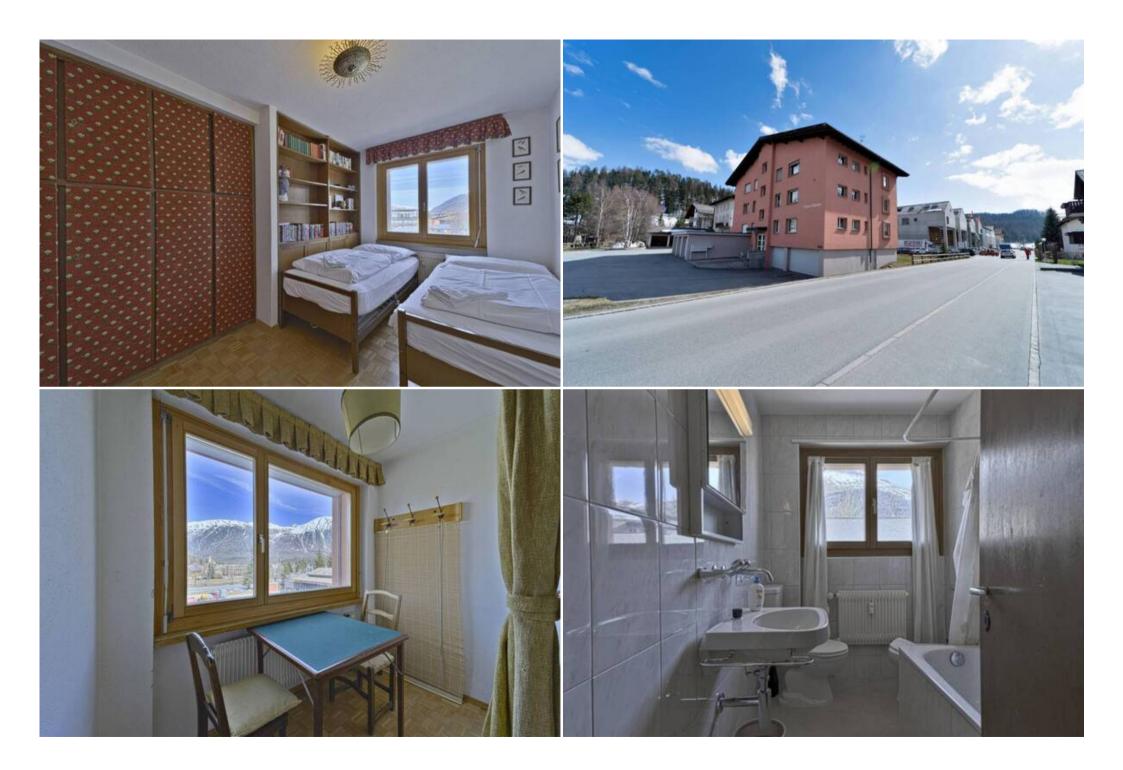

#### Chesa for rent in Celerina, Switzerland with 70 sqm and 2 bedrooms

The Chesa is at the entrance gateway of Celerina coming from the freeway. It is 900 meters from the Celerina-Marguns ski lift and 300 meters from the ski slopes. During the summer period it's in a very convenient position for reach all the best excursions. St. Moritz is 3 km from the house. Lake Staz can be reached on foot in 20 minutes.

The bus stop is 500 meters away, while the station is 700 meters away. Chesa Charots is at the entrance gateway of Celerina coming from the freeway. It is 900 meters from the Celerina-Marguns ski lift and 300 meters from the ski slopes. During the summer period it's in a very convenient position for reach all the best excursions.

St. Moritz is 3 km from the house. Lake Staz can be reached on foot in 20 minutes. The bus stop is 500 meters away, while the station is 700 meters away. The apartment consists of two bedrooms, one double and the other with two single beds.

## INFORMATION ABOUT THE ROOMS

2 bedrooms

1 double bed,

2 single beds

Additional rooms

2 bathrooms

SURROUNDINGS

700 m to the ski area