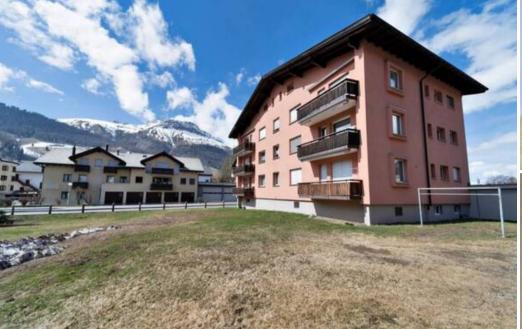

#### Chesa for rent in Celerina, Switzerland with 70 sqm and 2 bedrooms

The Chesa is at the entrance gateway of Celerina coming from the freeway. It is 900 meters from the Celerina-Marguns ski lift and 300 meters from the ski slopes. During the summer period it's in a very convenient position for reach all the best excursions. St. Moritz is 3 km from the house. Lake Staz can be reached on foot in 20 minutes.

The bus stop is 500 meters away, while the station is 700 meters away. Chesa Charots is at the entrance gateway of Celerina coming from the freeway. It is 900 meters from the Celerina-Marguns ski lift and 300 meters from the ski slopes. During the summer period it's in a very convenient position for reach all the best excursions.