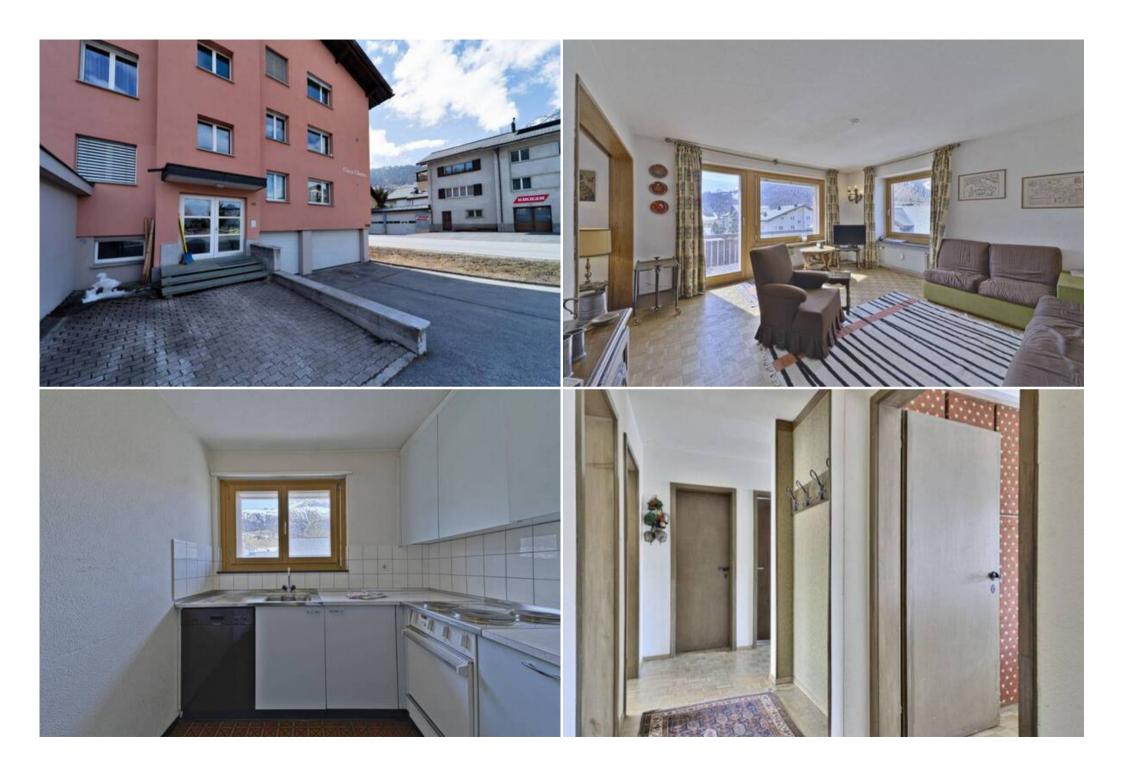

St. Moritz is 3 km from the house. Lake Staz can be reached on foot in 20 minutes. The bus stop is 500 meters away, while the station is 700 meters away. The apartment consists of two bedrooms, one double and the other with two single beds.

Large living room that can be divided into two areas with a balcony. Bathroom with bath and half bath (sink and toilet). Kitchen Parking space in private garage, shared laundry and ski storage area.

OVERVIEW 2 bedrooms max. 4 persons Holiday flat

## INFORMATION ABOUT THE ROOMS

2 bedrooms

1 double bed,

2 single beds

Additional rooms

2 bathrooms

SURROUNDINGS

700 m to the ski area