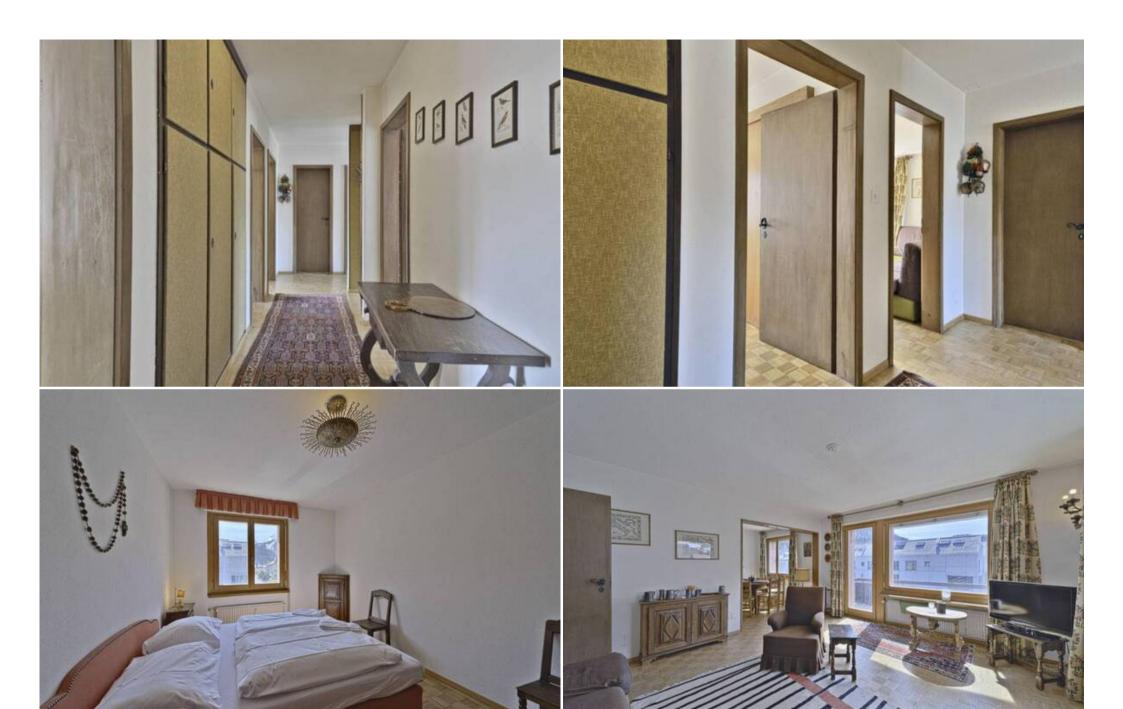

St. Moritz is 3 km from the house. Lake Staz can be reached on foot in 20 minutes. The bus stop is 500 meters away, while the station is 700 meters away. The apartment consists of two bedrooms, one double and the other with two single beds.

Large living room that can be divided into two areas with a balcony. Bathroom with bath and half bath (sink and toilet). Kitchen Parking space in private garage, shared laundry and ski storage area.

OVERVIEW 2 bedrooms max. 4 persons Holiday flat

## INFORMATION ABOUT THE ROOMS

2 bedrooms

1 double bed,

2 single beds

Additional rooms

2 bathrooms

SURROUNDINGS

700 m to the ski area