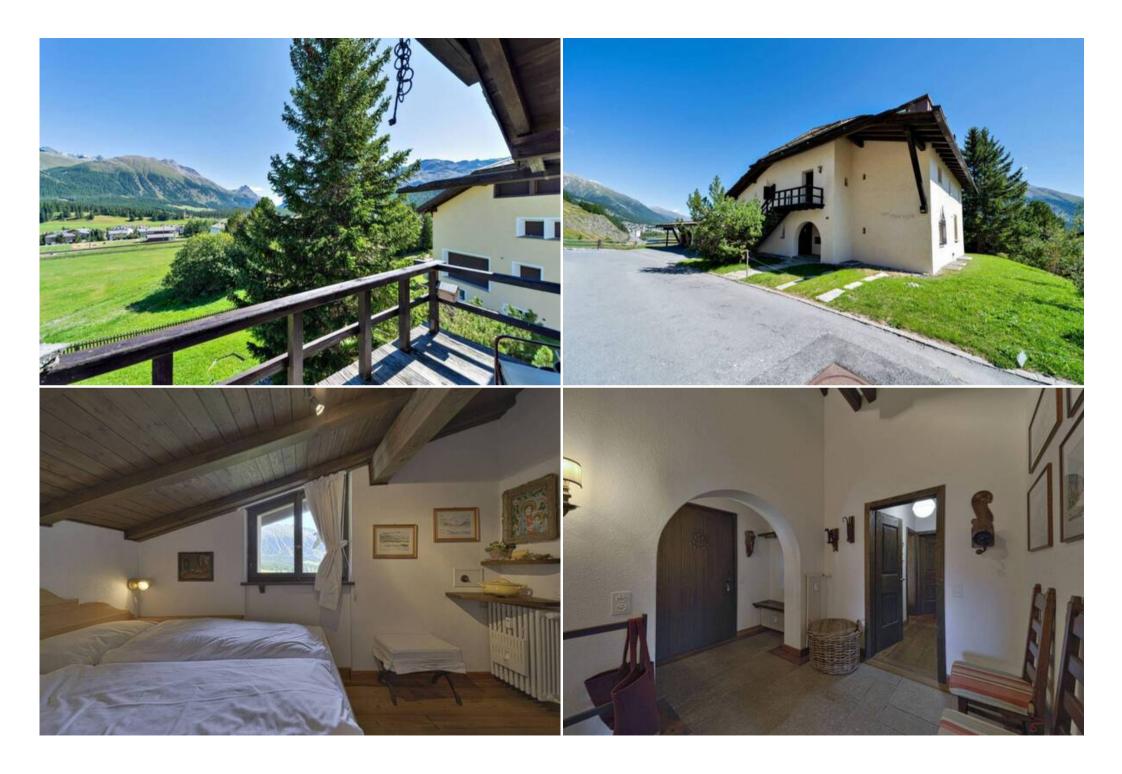

## Chalet for rent in Celerina with 120 sqm and 4 bedrooms

This chalet is a beautiful house located in the upper Celerina area at the edge of the village. It is just 400 meters from the station, 600 meters from the ski lifts and the center of Celerina with supermarket and some shops.

St. Moritz is just 2.5 km away. Walking paths starts just outside the building. Cross country slopes are 800 meters away. Samedan 18 holes golf course is 2 km away. Nice views!Chesa Minouche is a beautiful house located in the upper Celerina area at the edge of the village.

It is just 400 meters from the station, 600 meters from the ski lifts and the center of Celerina with supermarket and some shops. St. Moritz is just 2.5 km away. Walking paths starts just outside the building. Cross country slopes are 800 meters away. Samedan 18 holes golf course is 2 km away. Nice views!

Chalet is a 120 square meter apartment on the first floor with access via an external staircase. The apartment has a large lounge with a mezzanine that opens onto the terrace with a magnificent view of the valley. There are four bedrooms: one double, one with queen bed and two with two single beds. Well equipped kitchen. Three bathrooms. Parking lot in the garage. Shared laundry and ski storage. Wifi.