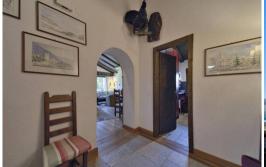

Chalet is a 120 square meter apartment on the first floor with access via an external staircase. The apartment has a large lounge with a mezzanine that opens onto the terrace with a magnificent view of the valley. There are four bedrooms: one double, one with queen bed and two with two single beds. Well equipped kitchen. Three bathrooms. Parking lot in the garage. Shared laundry and ski storage. Wifi.