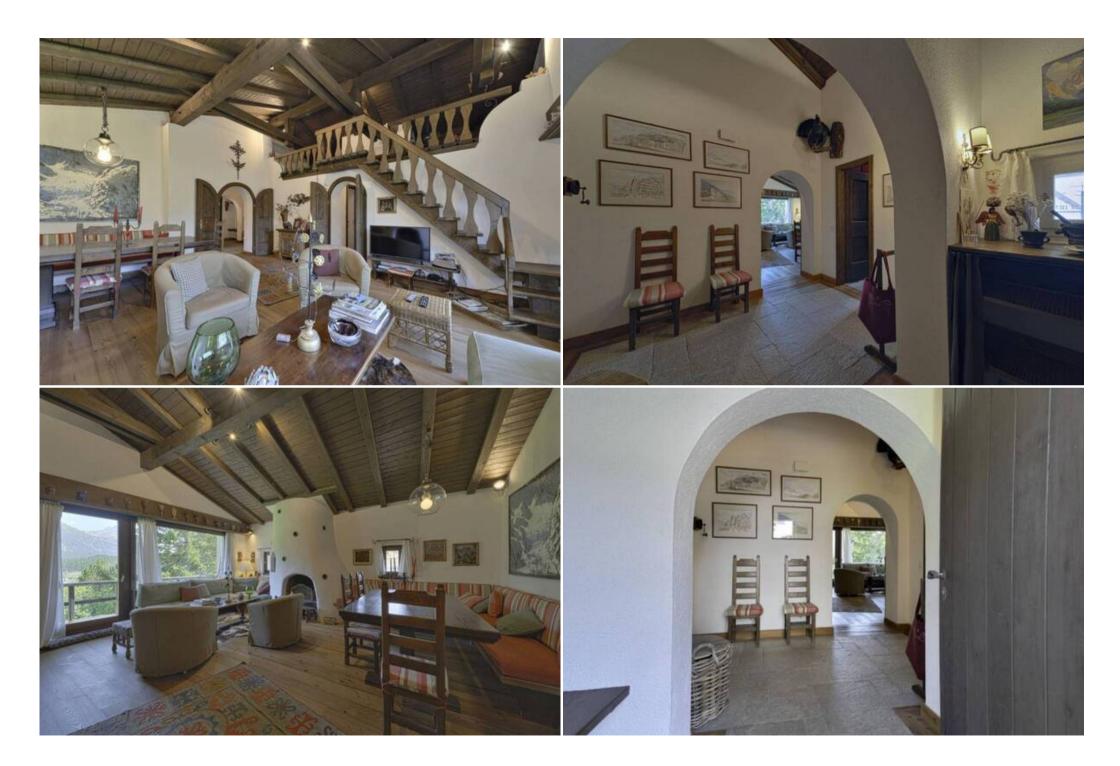

Chalet is a 120 square meter apartment on the first floor with access via an external staircase. The apartment has a large lounge with a mezzanine that opens onto the terrace with a magnificent view of the valley. There are four bedrooms: one double, one with queen bed and two with two single beds. Well equipped kitchen. Three bathrooms. Parking lot in the garage. Shared laundry and ski storage. Wifi.