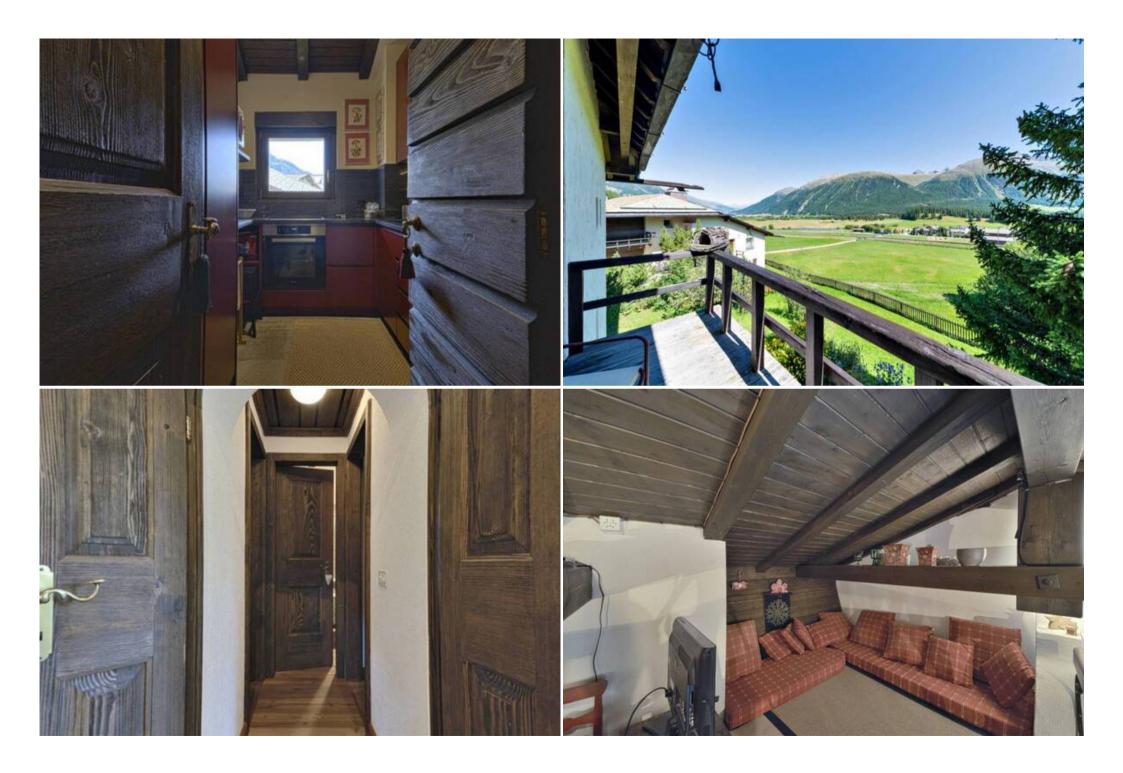

Chalet is a 120 square meter apartment on the first floor with access via an external staircase. The apartment has a large lounge with a mezzanine that opens onto the terrace with a magnificent view of the valley. There are four bedrooms: one double, one with queen bed and two with two single beds. Well equipped kitchen. Three bathrooms. Parking lot in the garage. Shared laundry and ski storage. Wifi.