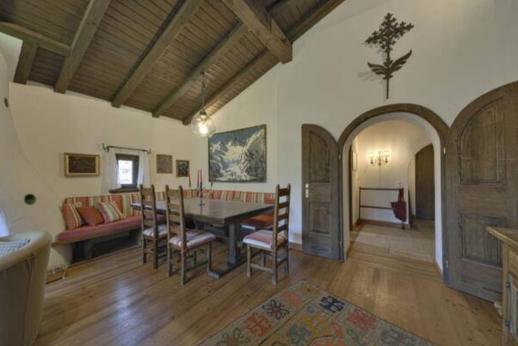

Chalet is a 120 square meter apartment on the first floor with access via an external staircase. The apartment has a large lounge with a mezzanine that opens onto the terrace with a magnificent view of the valley. There are four bedrooms: one double, one with queen bed and two with two single beds. Well equipped kitchen. Three bathrooms. Parking lot in the garage. Shared laundry and ski storage. Wifi.