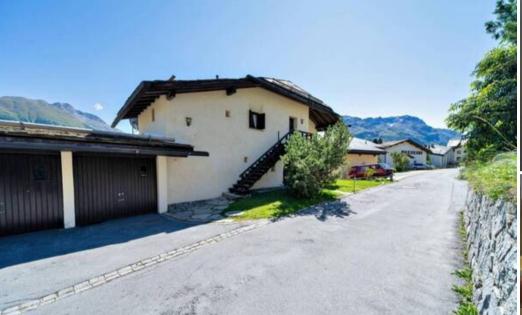

## Chalet for rent in Celerina with 120 sqm and 4 bedrooms

This chalet is a beautiful house located in the upper Celerina area at the edge of the village. It is just 400 meters from the station, 600 meters from the ski lifts and the center of Celerina with supermarket and some shops.

St. Moritz is just 2.5 km away. Walking paths starts just outside the building. Cross country slopes are 800 meters away. Samedan 18 holes golf course is 2 km away. Nice views!Chesa Minouche is a beautiful house located in the upper Celerina area at the edge of the village.

It is just 400 meters from the station, 600 meters from the ski lifts and the center of Celerina with supermarket and some shops. St. Moritz is just 2.5 km away. Walking paths starts just outside the building. Cross country slopes are 800 meters away. Samedan 18 holes golf course is 2 km away. Nice views!