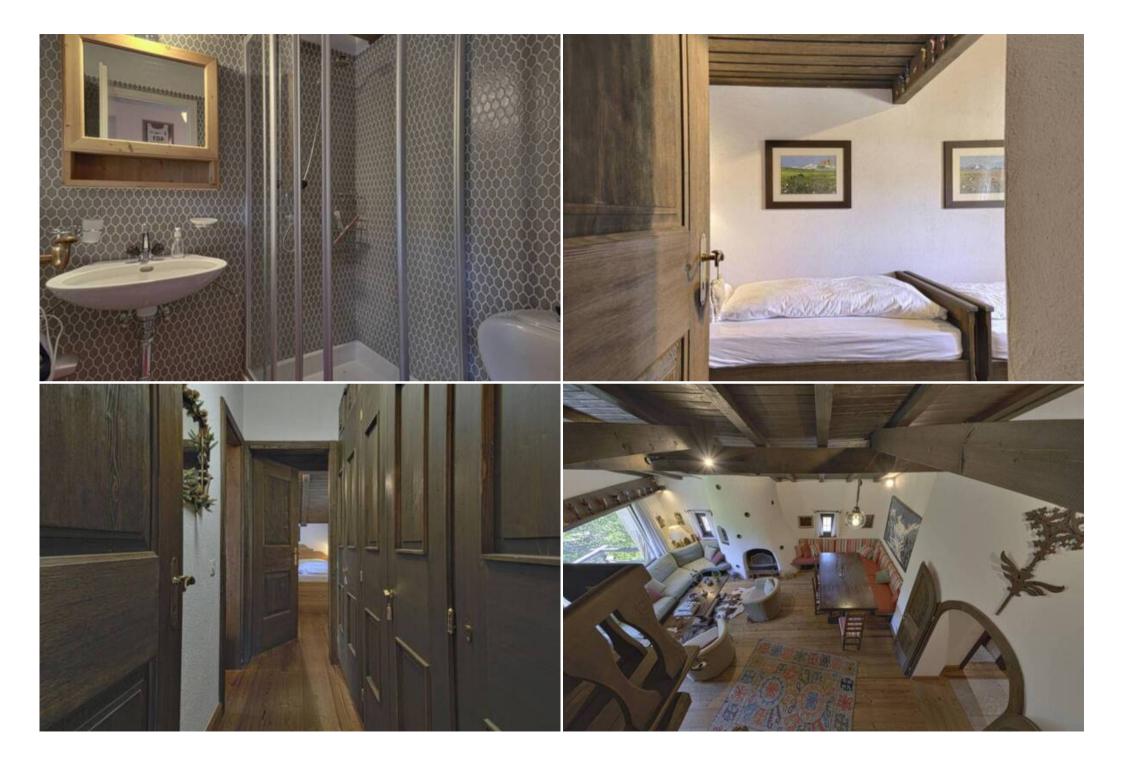

Chalet is a 120 square meter apartment on the first floor with access via an external staircase. The apartment has a large lounge with a mezzanine that opens onto the terrace with a magnificent view of the valley. There are four bedrooms: one double, one with queen bed and two with two single beds. Well equipped kitchen. Three bathrooms. Parking lot in the garage. Shared laundry and ski storage. Wifi.