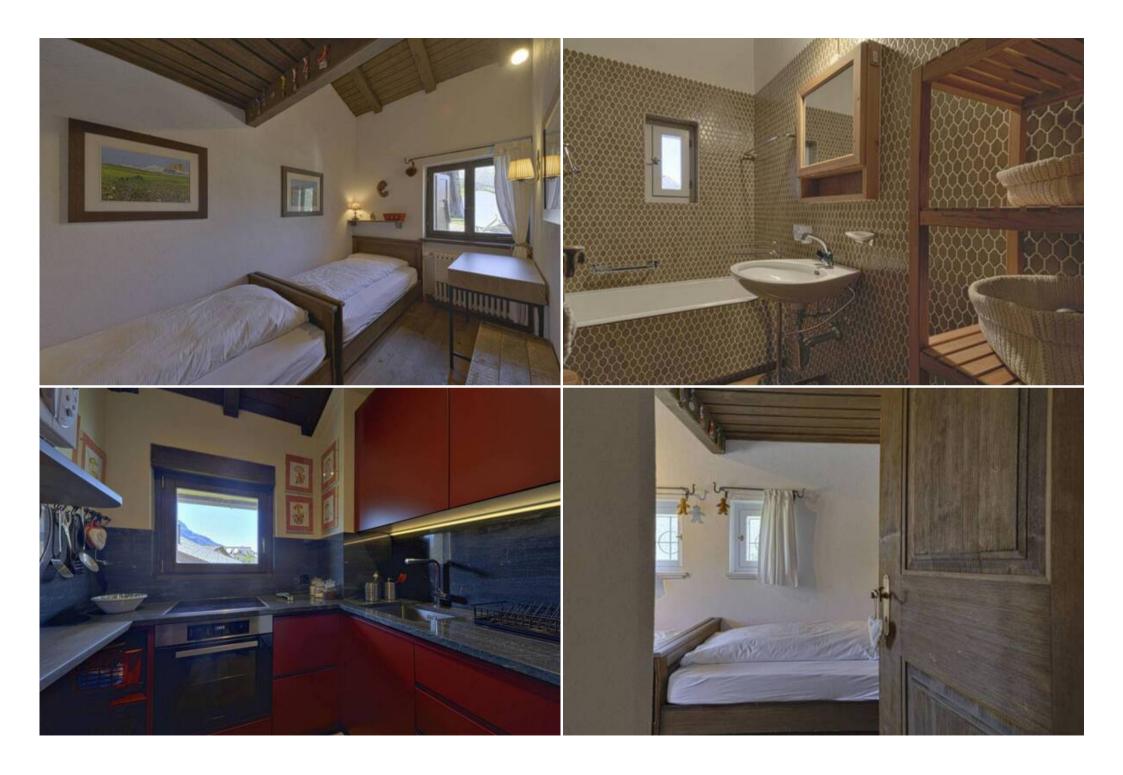

Chalet is a 120 square meter apartment on the first floor with access via an external staircase. The apartment has a large lounge with a mezzanine that opens onto the terrace with a magnificent view of the valley. There are four bedrooms: one double, one with queen bed and two with two single beds. Well equipped kitchen. Three bathrooms. Parking lot in the garage. Shared laundry and ski storage. Wifi.