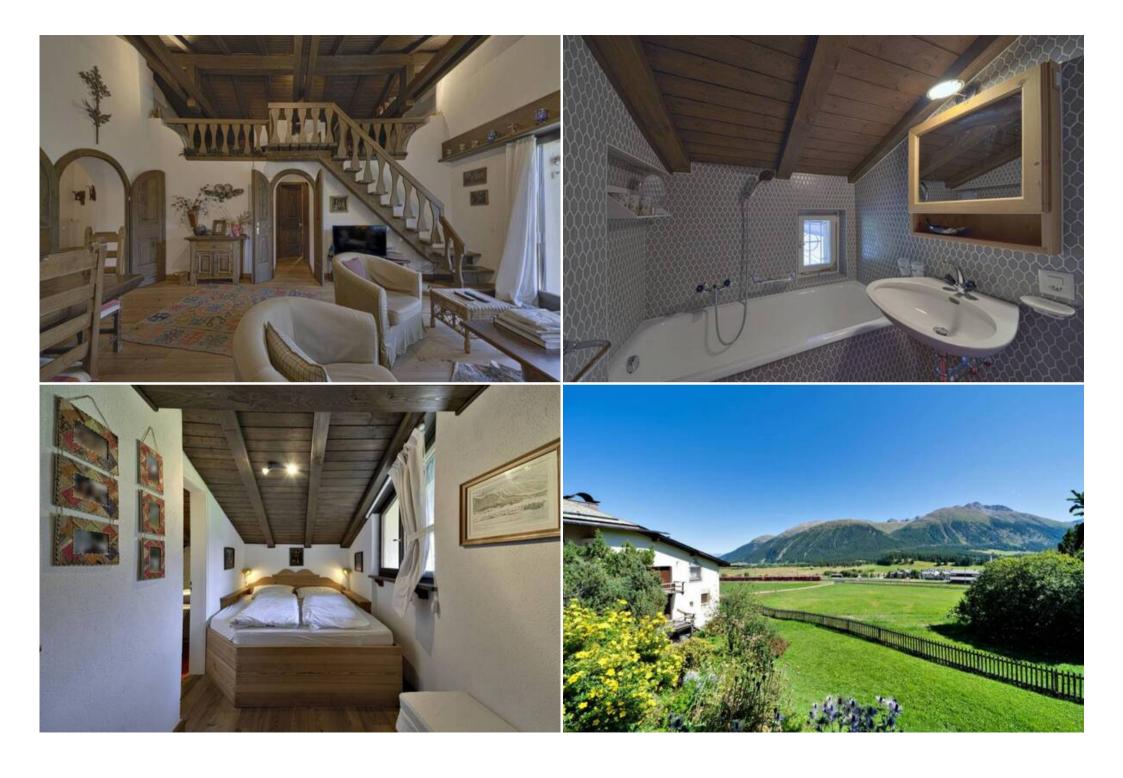

Chalet is a 120 square meter apartment on the first floor with access via an external staircase. The apartment has a large lounge with a mezzanine that opens onto the terrace with a magnificent view of the valley. There are four bedrooms: one double, one with queen bed and two with two single beds. Well equipped kitchen. Three bathrooms. Parking lot in the garage. Shared laundry and ski storage. Wifi.