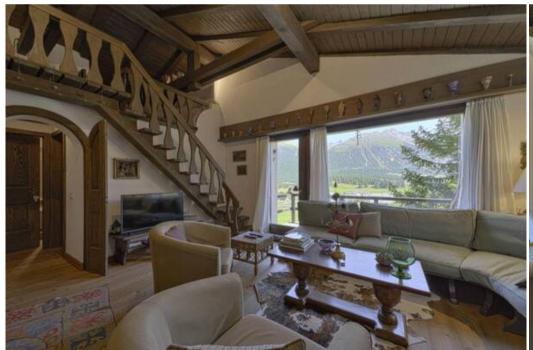

Chalet is a 120 square meter apartment on the first floor with access via an external staircase. The apartment has a large lounge with a mezzanine that opens onto the terrace with a magnificent view of the valley. There are four bedrooms: one double, one with queen bed and two with two single beds. Well equipped kitchen. Three bathrooms. Parking lot in the garage. Shared laundry and ski storage. Wifi.