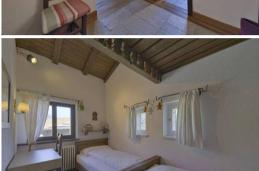

Chalet is a 120 square meter apartment on the first floor with access via an external staircase. The apartment has a large lounge with a mezzanine that opens onto the terrace with a magnificent view of the valley. There are four bedrooms: one double, one with queen bed and two with two single beds. Well equipped kitchen. Three bathrooms. Parking lot in the garage. Shared laundry and ski storage. Wifi.