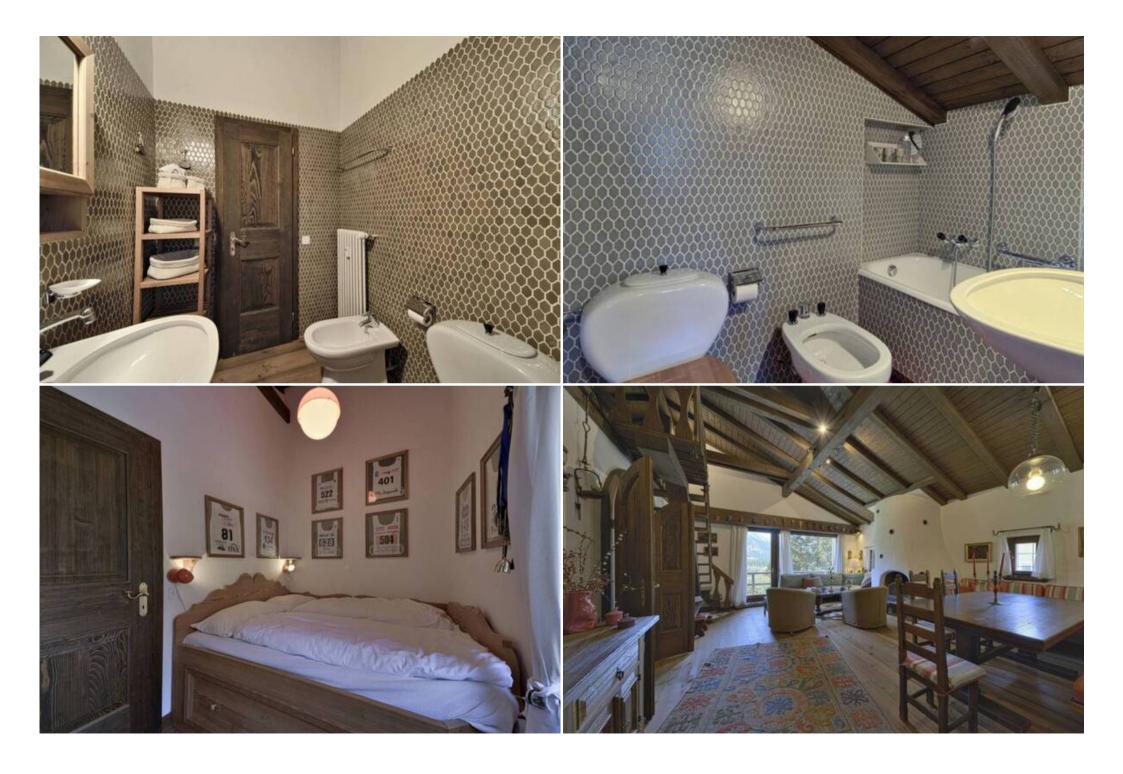

Chalet is a 120 square meter apartment on the first floor with access via an external staircase. The apartment has a large lounge with a mezzanine that opens onto the terrace with a magnificent view of the valley. There are four bedrooms: one double, one with queen bed and two with two single beds. Well equipped kitchen. Three bathrooms. Parking lot in the garage. Shared laundry and ski storage. Wifi.