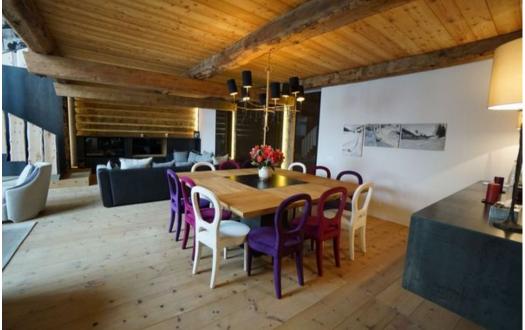

Fitness Room

Level 3 (Apartment 2):

Entrance Area Powder Room Living Room Kitchen Fireplace Balcony

Level 4 (Apartment 3):

Entertainment / Home Cinema Room Bedroom 3 with shared bathroom Bedroom 4 with shared bathroom Bedroom 5 with en-suite bathroom Additional living room spaces Balcony