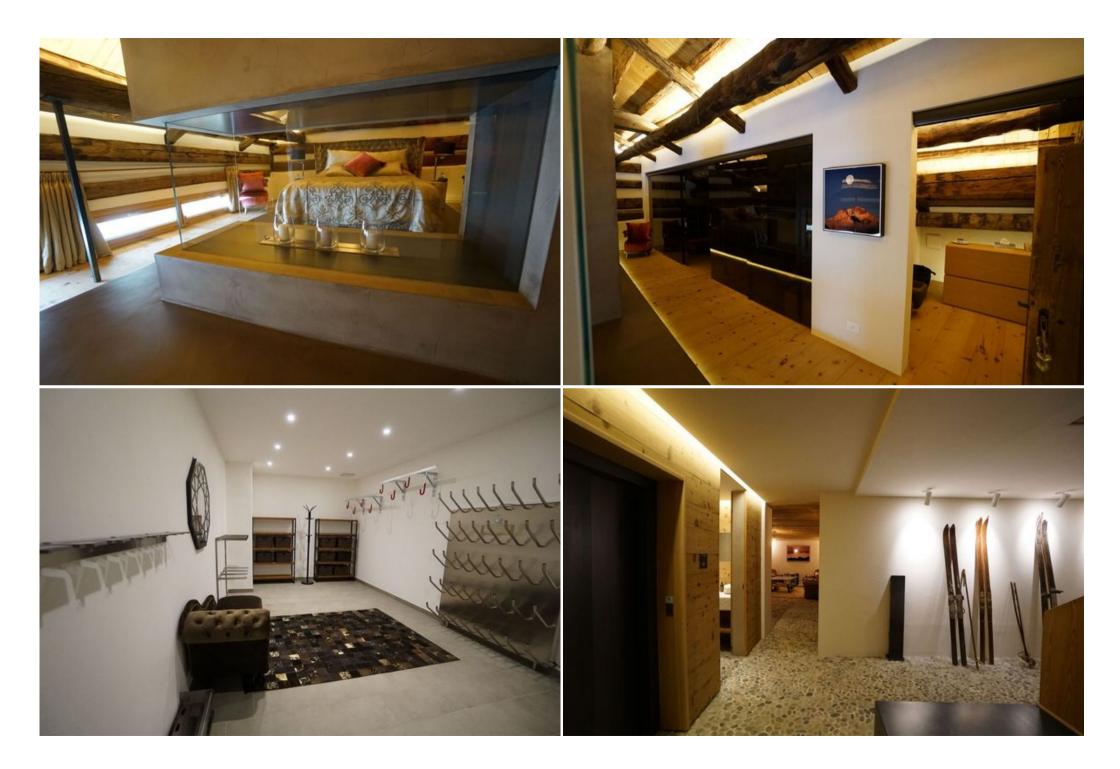

On the second floor, both bedrooms have en-suite bathrooms as well as direct access to the spa and wellness area. Additional 3 bedrooms can be found on the fourth floor. One of them has an en-suite bathroom, the other two share a beautiful bathroom. The Master Bedroom with it's en-suite bathroom is located on the top floor.

Level 1:

Entrance Hall Lounge Room Powder Room Wine Cellar / Lounge Ski Room Laundry Room

Level 2 (Apartment 1):

Entrance Area

Bedroom 1 with en-suite bathroom Bedroom 2 with en-suite bathroom Wellness area

Level 5: Master bedroom with en-suite bathroom