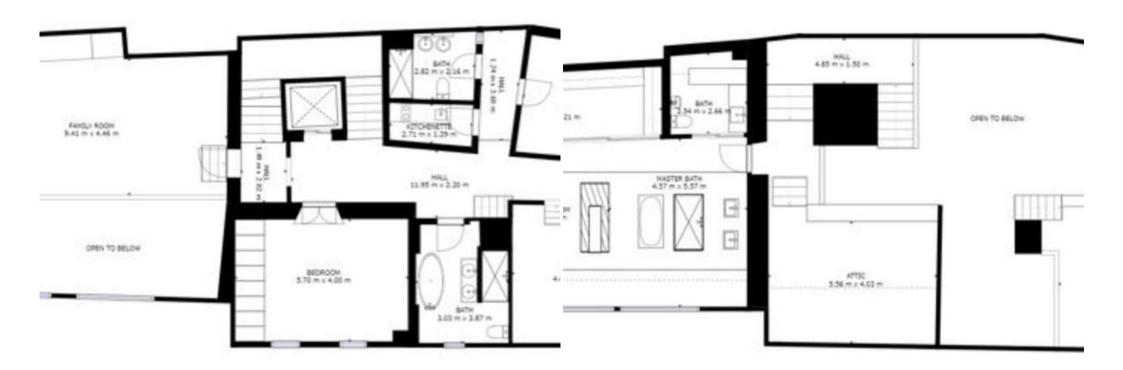

On the second floor, both bedrooms have en-suite bathrooms as well as direct access to the spa and wellness area. Additional 3 bedrooms can be found on the fourth floor. One of them has an en-suite bathroom, the other two share a beautiful bathroom. The Master Bedroom with it's en-suite bathroom is located on the top floor.

Fitness Room

Level 3 (Apartment 2):

Entrance Area Powder Room Living Room Kitchen Fireplace Balcony

Level 4 (Apartment 3):

Entertainment / Home Cinema Room Bedroom 3 with shared bathroom Bedroom 4 with shared bathroom Bedroom 5 with en-suite bathroom Additional living room spaces Balcony

Level 5: Master bedroom with en-suite bathroom