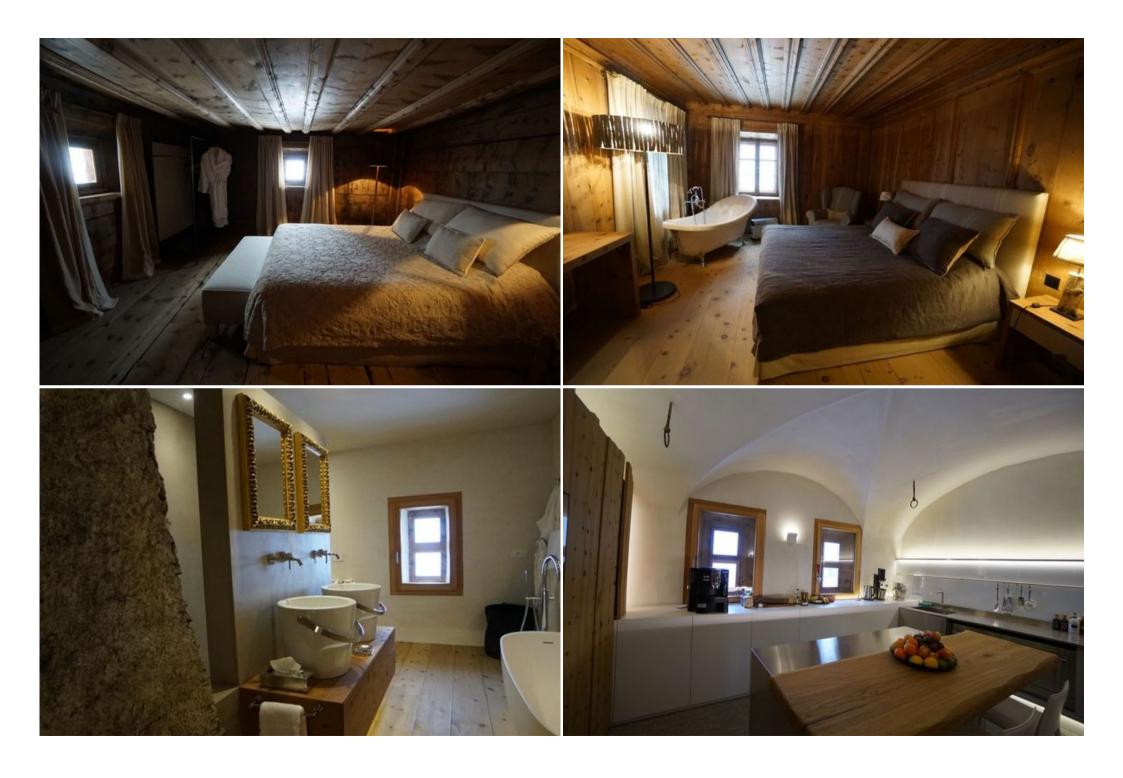

Chalet in Pontresina in Altitude1805 from St. Moritz Center 8 Km Skiing 5 min drive

Chesa is a luxurious 6 bedroom chalet stretching over 5 floors. It consists of 3 apartments combined into one and the whole chalet can be rented. It offers extensive living spaces, beautiful views, a large living room as well as a big entertainment room.

On the second floor, both bedrooms have en-suite bathrooms as well as direct access to the spa and wellness area. Additional 3 bedrooms can be found on the fourth floor. One of them has an en-suite bathroom, the other two share a beautiful bathroom. The Master Bedroom with it's en-suite bathroom is located on the top floor.

The living room and entertainmen area stretch over 2 floors, plenty of room to stretch your legs, enjoy a movie and relax after a fun day of activities.

The chalet has a beautiful wellness area located on the second floor. It includes a sauna, steam room and a fitness room.