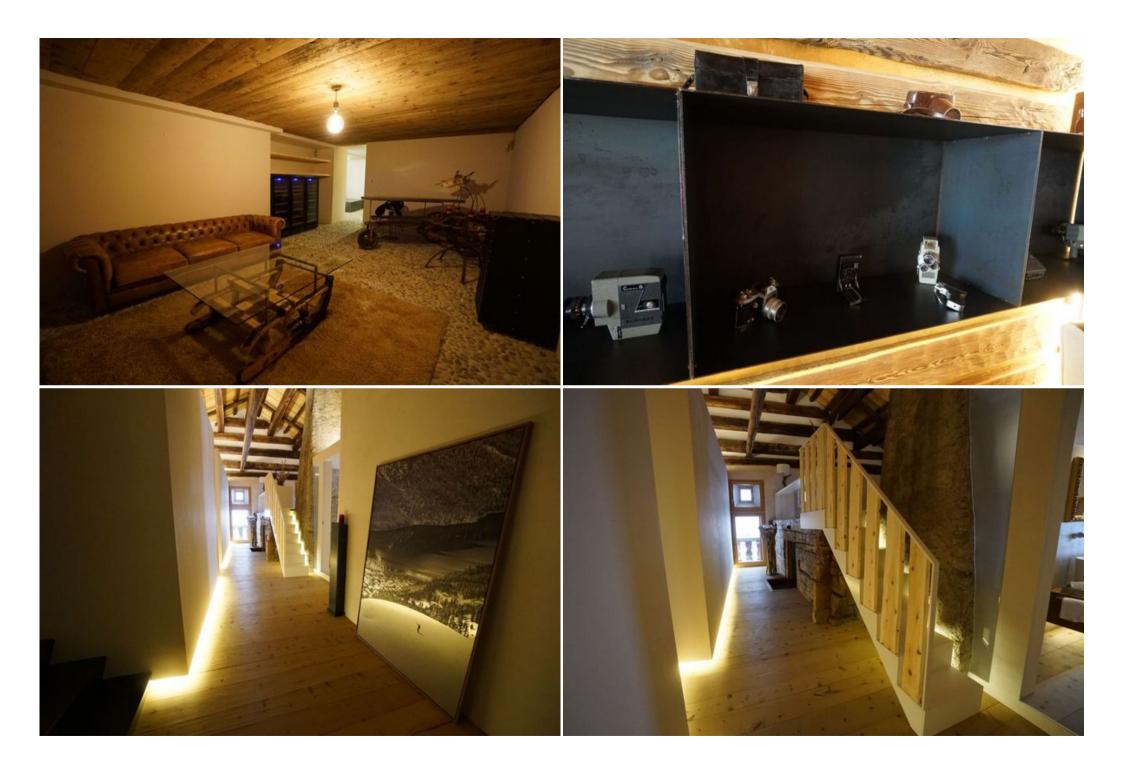

The living room and entertainmen area stretch over 2 floors, plenty of room to stretch your legs, enjoy a movie and relax after a fun day of activities.

The chalet has a beautiful wellness area located on the second floor. It includes a sauna, steam room and a fitness room.

Fitness Room

Level 3 (Apartment 2):

Entrance Area Powder Room Living Room Kitchen Fireplace Balcony

Level 4 (Apartment 3):

Entertainment / Home Cinema Room Bedroom 3 with shared bathroom Bedroom 4 with shared bathroom Bedroom 5 with en-suite bathroom Additional living room spaces Balcony