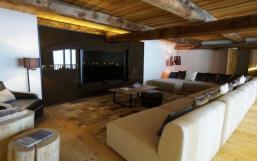

The living room and entertainmen area stretch over 2 floors, plenty of room to stretch your legs, enjoy a movie and relax after a fun day of activities.

The chalet has a beautiful wellness area located on the second floor. It includes a sauna, steam room and a fitness room.

Fitness Room

Level 3 (Apartment 2):

Entrance Area Powder Room Living Room Kitchen Fireplace Balcony

Level 4 (Apartment 3):

Entertainment / Home Cinema Room Bedroom 3 with shared bathroom Bedroom 4 with shared bathroom Bedroom 5 with en-suite bathroom Additional living room spaces Balcony