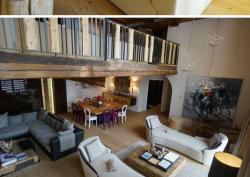

The living room and entertainmen area stretch over 2 floors, plenty of room to stretch your legs, enjoy a movie and relax after a fun day of activities.

The chalet has a beautiful wellness area located on the second floor. It includes a sauna, steam room and a fitness room.

Fitness Room

Level 3 (Apartment 2):

Entrance Area Powder Room Living Room Kitchen Fireplace Balcony

Level 4 (Apartment 3):

Entertainment / Home Cinema Room Bedroom 3 with shared bathroom Bedroom 4 with shared bathroom Bedroom 5 with en-suite bathroom Additional living room spaces Balcony