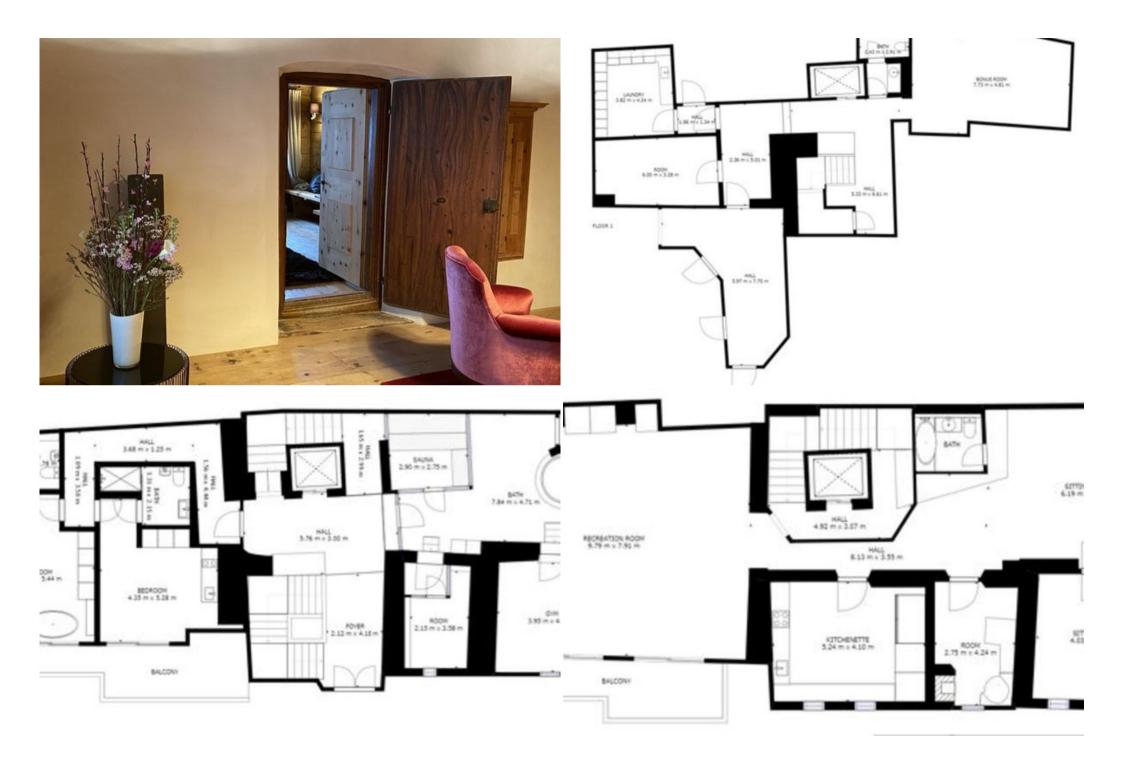

Level 1:

Entrance Hall Lounge Room Powder Room Wine Cellar / Lounge Ski Room Laundry Room

Level 2 (Apartment 1):

Entrance Area

Bedroom 1 with en-suite bathroom Bedroom 2 with en-suite bathroom Wellness area

Fitness Room

Level 3 (Apartment 2):

Entrance Area Powder Room Living Room Kitchen Fireplace Balcony

Level 4 (Apartment 3):

Entertainment / Home Cinema Room Bedroom 3 with shared bathroom Bedroom 4 with shared bathroom Bedroom 5 with en-suite bathroom Additional living room spaces Balcony

Level 5: Master bedroom with en-suite bathroom