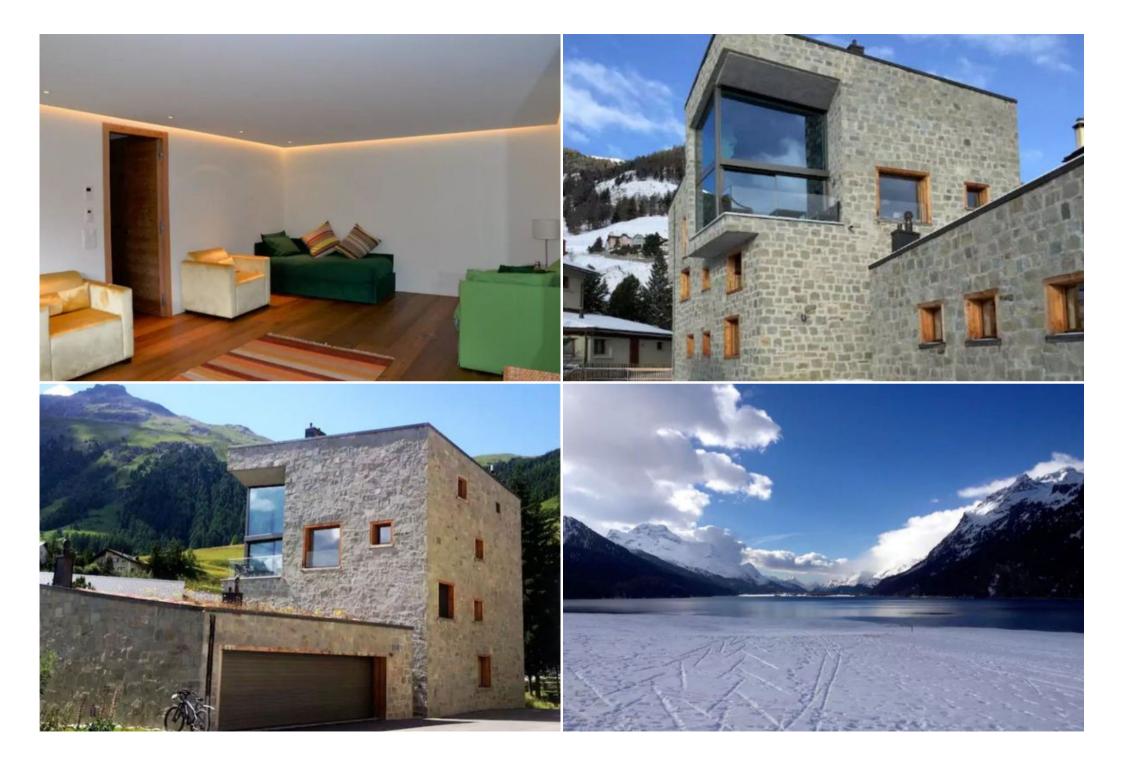

## Luxury and comfort Chalet

Switzerland, St. Moritz

Chalet in St Moritz (6 bedrooms; accommodates a maximum of 10 adults). A brand new top house in the centre of Samaden. Top view on the mountains. Real luxury everything new and perfect.

The property is set in the best location in Engadine in the centre of the old village of Samaden, 100 mtaway from the old square. It is also 100 mtaway from bus stop, ski slopes and best view of the valley of Bernina and Roseg mountains, with stunning glacier view. House RulesThe house is brand new, therefore guest are requested to be very respectful. Shoes will not be allowed inside the house, as for Engadine etiquett