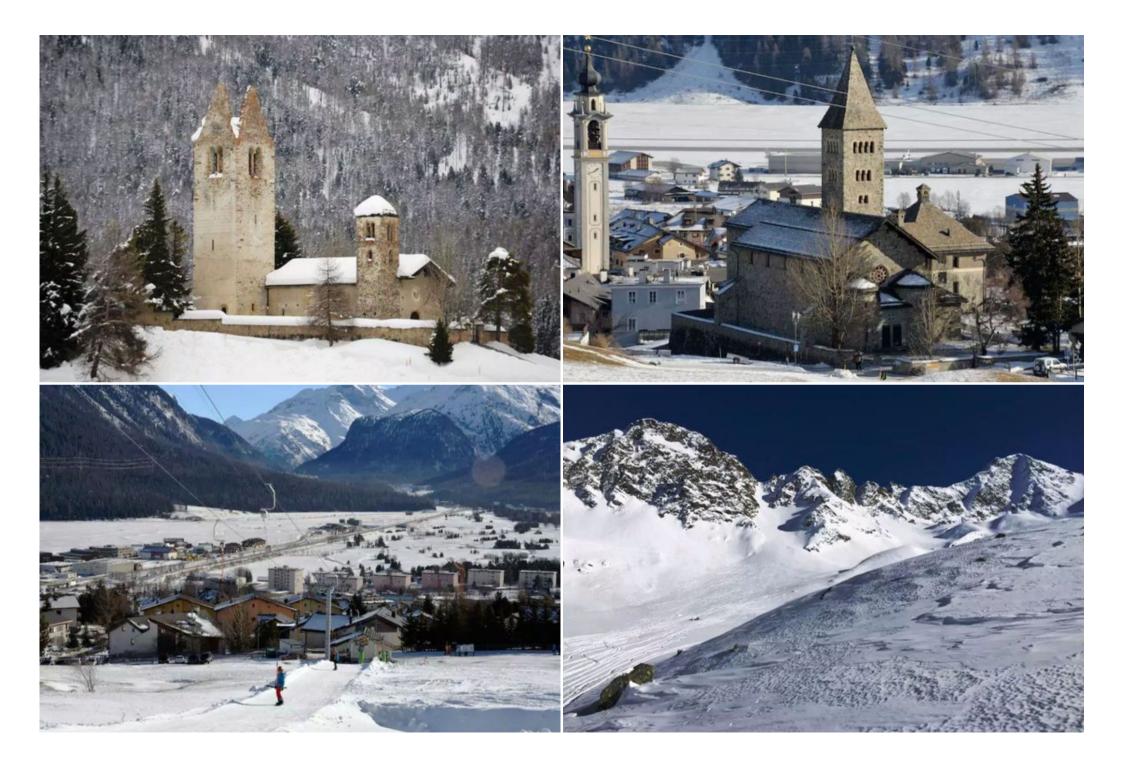

## Luxury and comfort Chalet

Switzerland, St. Moritz

Chalet in St Moritz (6 bedrooms; accommodates a maximum of 10 adults). A brand new top house in the centre of Samaden. Top view on the mountains. Real luxury everything new and perfect.

Accommodates: 8 adults and 4 childrenBedrooms: 5 (4 doubles and 1 bunk bedroom) + 1 staff room

A brand new top house in the centre of Samaden with stunning views of the mountains. Perfect combination of luxury and comfort in this brand new Chalet which is the best option available in the valley for large family or group of friends. It can accommodate up to 14 guests on its 6 large bedrooms, and features a spa area, billiard and a home theatre. Chalet staff (Housekeeper) will be at your disposal for a five star service all day long.

The property is set in the best location in Engadine in the centre of the old village of Samaden, 100 mtaway from the old square. It is also 100 mtaway from bus stop, ski slopes and best view of the valley of Bernina and Roseg mountains, with stunning glacier view. House RulesThe house is brand new, therefore guest are requested to be very respectful. Shoes will not be allowed inside the house, as for Engadine etiquett