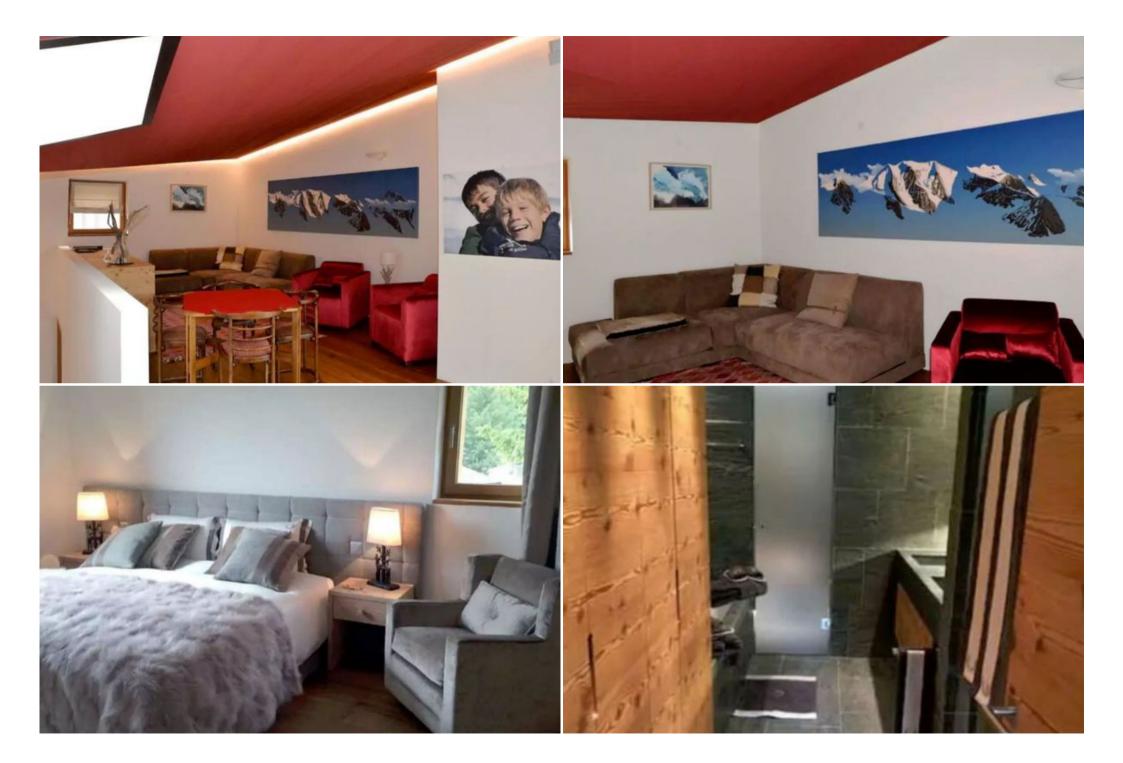

Accommodates: 8 adults and 4 childrenBedrooms: 5 (4 doubles and 1 bunk bedroom) + 1 staff room

A brand new top house in the centre of Samaden with stunning views of the mountains. Perfect combination of luxury and comfort in this brand new Chalet which is the best option available in the valley for large family or group of friends. It can accommodate up to 14 guests on its 6 large bedrooms, and features a spa area, billiard and a home theatre. Chalet staff (Housekeeper) will be at your disposal for a five star service all day long.

Amenities Kitchen Internet TV Essentials Shampoo Heating Washer Dryer Free parking on premises Wireless Internet

Breakfast Family/kid friendly Elevator in building Indoor fireplace Doorman Gym 24 -hour check- in Hair dryer Safety Features Smoke detector Carbon monoxide detector First aid kit Fire extinguisher