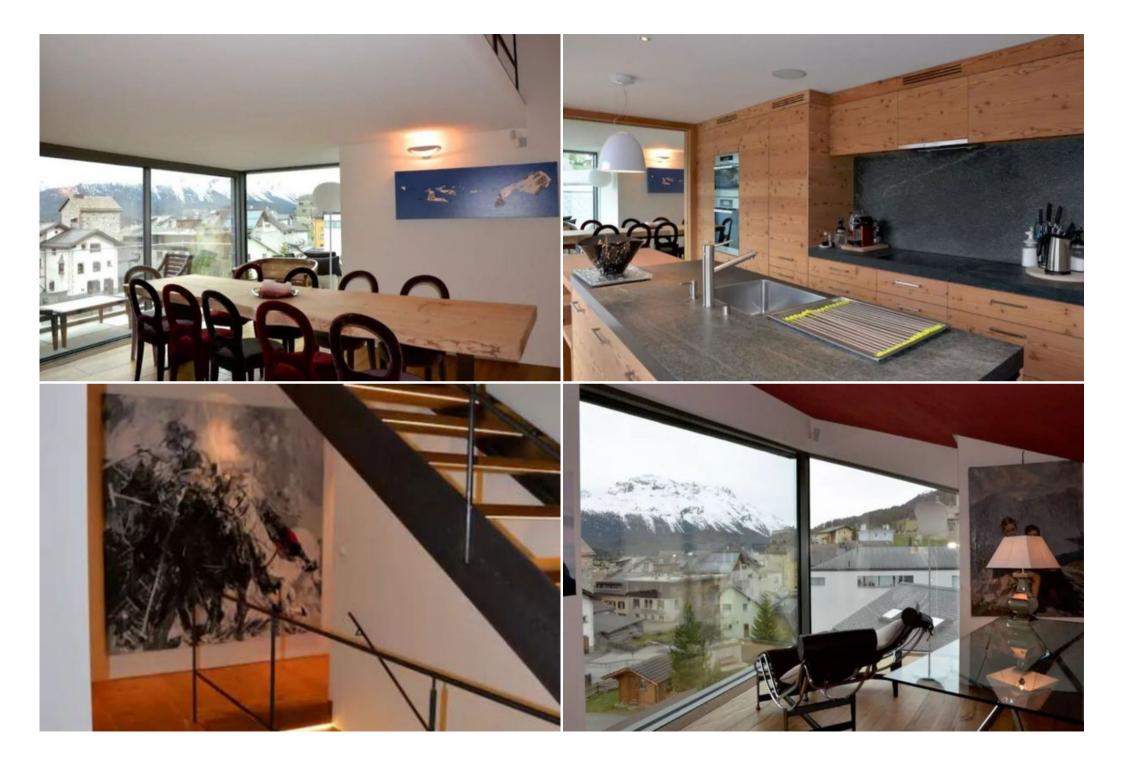

Accommodates: 8 adults and 4 childrenBedrooms: 5 (4 doubles and 1 bunk bedroom) + 1 staff room

A brand new top house in the centre of Samaden with stunning views of the mountains. Perfect combination of luxury and comfort in this brand new Chalet which is the best option available in the valley for large family or group of friends. It can accommodate up to 14 guests on its 6 large bedrooms, and features a spa area, billiard and a home theatre. Chalet staff (Housekeeper) will be at your disposal for a five star service all day long.

The property is set in the best location in Engadine in the centre of the old village of Samaden, 100 mtaway from the old square. It is also 100 mtaway from bus stop, ski slopes and best view of the valley of Bernina and Roseg mountains, with stunning glacier view. House RulesThe house is brand new, therefore guest are requested to be very respectful. Shoes will not be allowed inside the house, as for Engadine etiquett