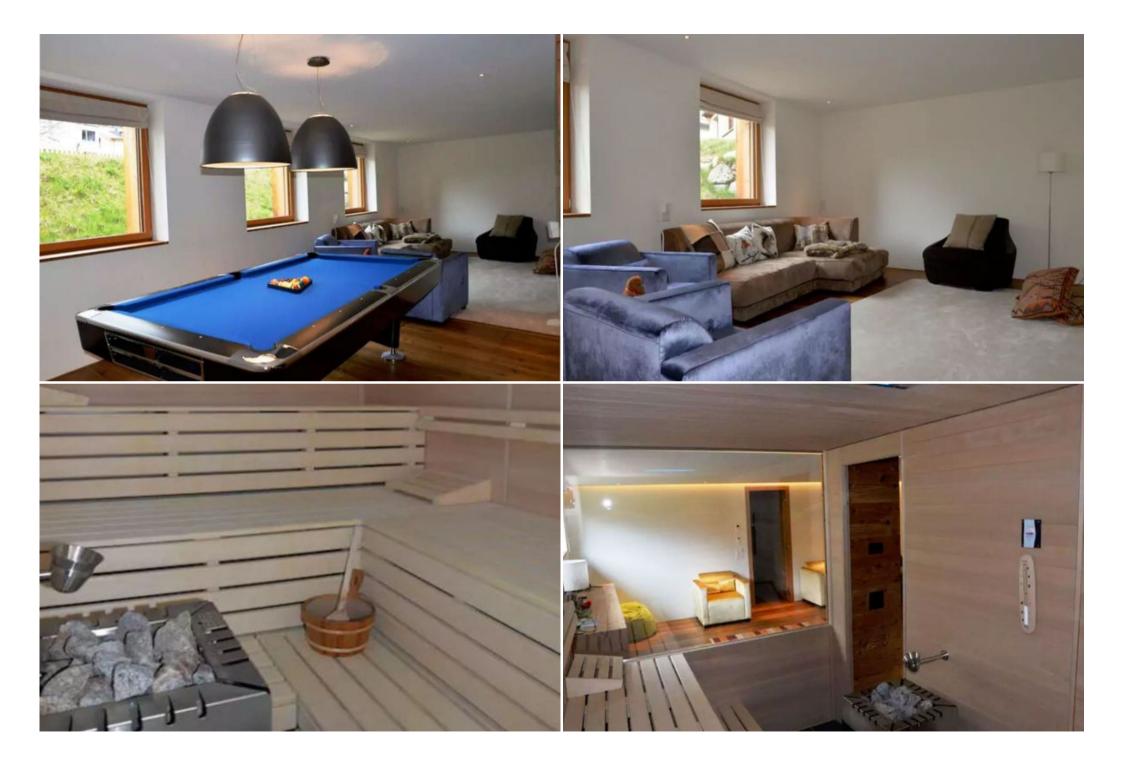

Accommodates: 8 adults and 4 childrenBedrooms: 5 (4 doubles and 1 bunk bedroom) + 1 staff room

A brand new top house in the centre of Samaden with stunning views of the mountains. Perfect combination of luxury and comfort in this brand new Chalet which is the best option available in the valley for large family or group of friends. It can accommodate up to 14 guests on its 6 large bedrooms, and features a spa area, billiard and a home theatre. Chalet staff (Housekeeper) will be at your disposal for a five star service all day long.