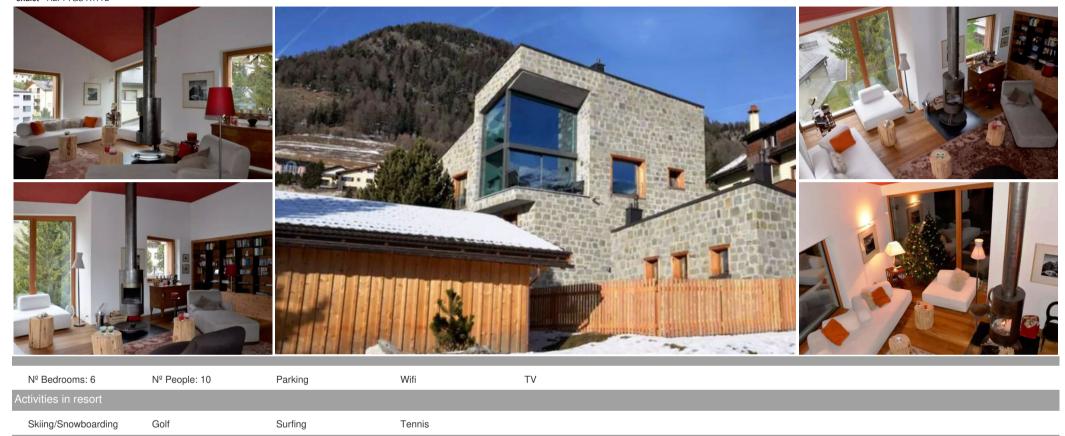

## Luxury and comfort Chalet

Switzerland, St. Moritz

Chalet in St Moritz (6 bedrooms; accommodates a maximum of 10 adults). A brand new top house in the centre of Samaden. Top view on the mountains. Real luxury everything new and perfect.

Accommodates: 8 adults and 4 childrenBedrooms: 5 (4 doubles and 1 bunk bedroom) + 1 staff room

A brand new top house in the centre of Samaden with stunning views of the mountains. Perfect combination of luxury and comfort in this brand new Chalet which is the best option available in the valley for large family or group of friends. It can accommodate up to 14 guests on its 6 large bedrooms, and features a spa area, billiard and a home theatre. Chalet staff (Housekeeper) will be at your disposal for a five star service all day long.

The property is set in the best location in Engadine in the centre of the old village of Samaden, 100 mtaway from the old square. It is also 100 mtaway from bus stop, ski slopes and best view of the valley of Bernina and Roseg mountains, with stunning glacier view. House RulesThe house is brand new, therefore guest are requested to be very respectful. Shoes will not be allowed inside the house, as for Engadine etiquett

Amenities Kitchen Internet TV Essentials Shampoo Heating Washer Dryer Free parking on premises Wireless Internet

Breakfast Family/kid friendly Elevator in building Indoor fireplace Doorman Gym 24 -hour check- in Hair dryer Safety Features Smoke detector Carbon monoxide detector First aid kit Fire extinguisher