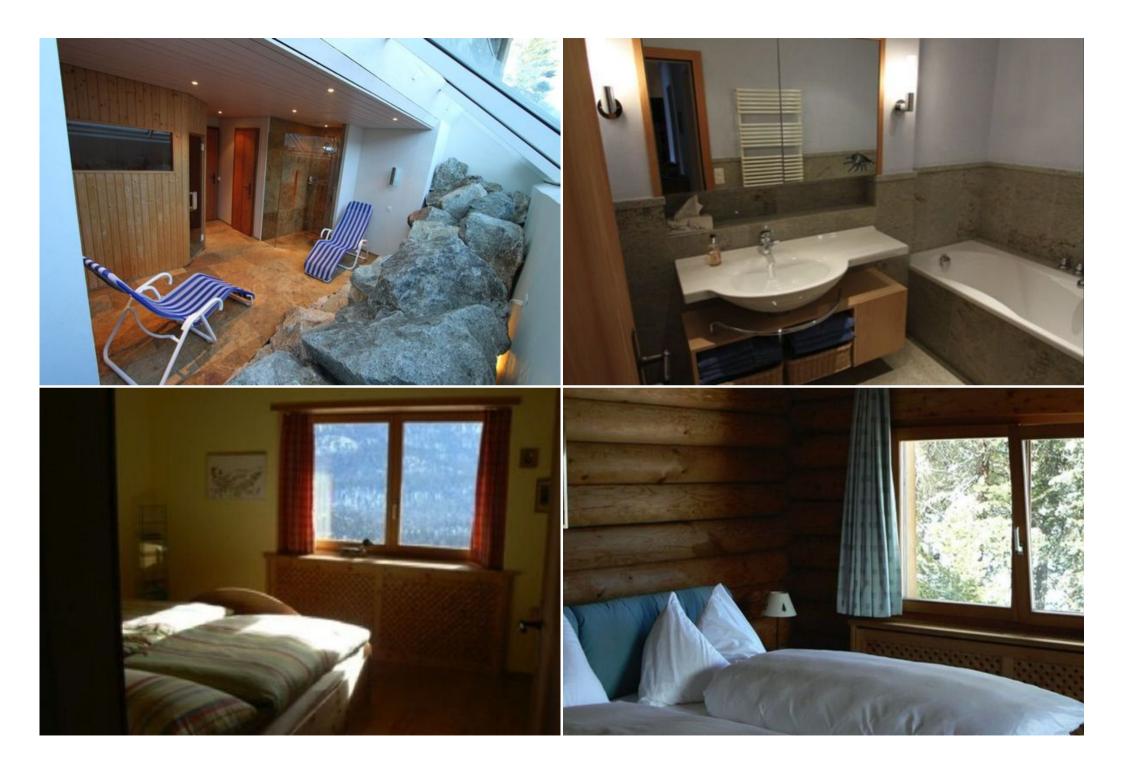

# Chalet in St. Moritz

Switzerland, St. Moritz

chalet - REF: TGS-A1504

| Nº Bedrooms: 3 |  |
|----------------|--|
| Wifi           |  |

Distance to ski lift: 500m

Nº Bathrooms: 4
Fireplace
Distance to centre: 5km

Nº People: 6 Sauna Parking BBQ M² built: 250 m² Dishwasher M² plot: 1000 m²

Terrace Washing machine Nº Floors: 4 Distance to lake: 1km

Bedroom 16 m<sup>2</sup> Double bed sizes 180 x 200 cm

Bedroom 16 m<sup>2</sup> Double bed sizes 180 x 200 cm

Bedroom 16 m<sup>2</sup> 2 Single bed sizes 90 x 200 cm, 90 x 200 cm

### Chalet features:

Under-floor heating, In all rooms, Central heating (oil/gas/nightsaver), Electric heating