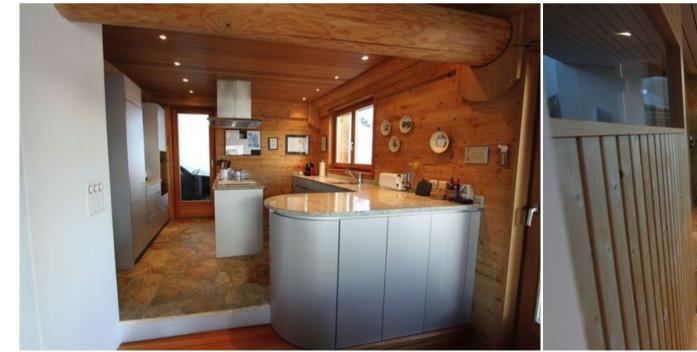

# Separate kitchen

Kitchen furniture/equipment 15 m2: Extractor hood, Bar/breakfast bar, Cooler/freezer combination, Cooking facilities (four hobs), 2 sets of plates, cups, cutlery per person, Oven, Coffee machine, Toaster