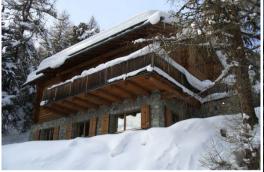

# Chalet in St. Moritz

Switzerland, St. Moritz

chalet - REF: TGS-A1504

| Nº Bedrooms: 3 |  |
|----------------|--|
| Wifi           |  |

Distance to ski lift: 500m

Nº Bathrooms: 4
Fireplace
Distance to centre: 5km

Nº People: 6 Sauna Parking BBQ M² built: 250 m² Dishwasher M² plot: 1000 m²

Terrace Washing machine Nº Floors: 4 Distance to lake: 1km