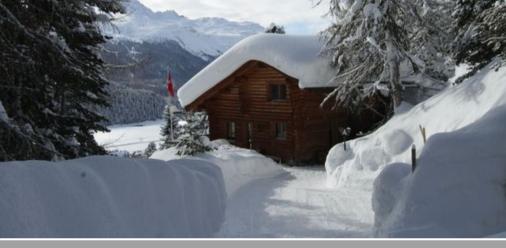

# Chalet in St. Moritz

Switzerland, St. Moritz

chalet - REF: TGS-A1504

| Nº Bedrooms: 3 |  |
|----------------|--|
| Wifi           |  |

Distance to ski lift: 500m

Nº Bathrooms: 4
Fireplace
Distance to centre: 5km

Nº People: 6 Sauna Parking BBQ M² built: 250 m² Dishwasher M² plot: 1000 m²

Terrace Washing machine Nº Floors: 4 Distance to lake: 1km

#### Activities in resort

Skiing/Snowboarding Golf Tennis

Chalet 3 bedrooms in St. Moritz Upscale, comfortable furnishing Chalet with Mountains, Valley viewing