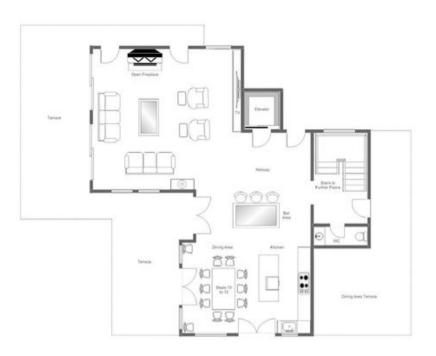

Thoughtfully designed, the interior features traditional alpine woods, striking art, rich fabrics and elegant furnishings. The first floor of the property is dedicated to a fantastic living and dining area with comfortable sofas and armchairs surrounding a central fireplace, and an additional cosy snug area adorned with luxurious throws and cushions. A central bar separates the living area from the formal dining table and open plan kitchen.

The chalet is completely wired with a Crestron entertainment system, Apple TV, Sky and an integrated sound system.

Admire the breathtaking views of the Petit Combin mountain range.

Double height doors lead from the living area to the spacious terrace furnished with deck chairs and blankets - the perfect spot for enjoying an aperitif whilst the sun goes down.