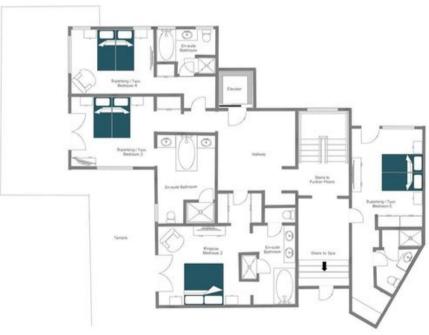

## Chalet for rent in Verbier

Switzerland, Verbier

chalet - REF: TGS-A1493

Combining timeless design with comfort and sophistication, Chalet is considered to be one of the finest properties in the Alps.

Situated just a few minutes from the resort centre and the main lift stations, and with its own garden, this chalet is the ideal spot for a magical winter escape. Set over four spacious floors, the property can accommodate 10 guests in five individually designed, en-suite bedrooms, with endless space for entertainment and relaxation.

On the top floor of the chalet is the magnificent master suite with his and hers dressing rooms, en-suite bathroom with separate shower and a wonderful private terrace surrounded by pine trees.

There is no shortage of relaxation and entertainment on offer in Chalet