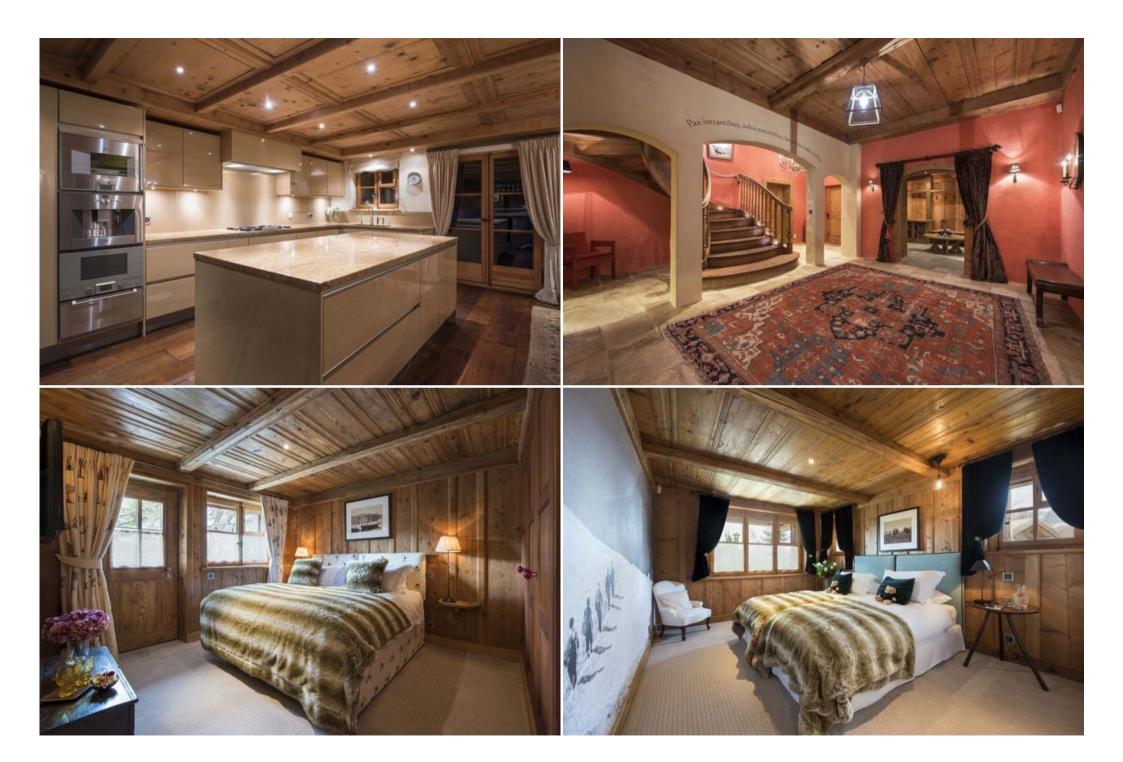

Thoughtfully designed, the interior features traditional alpine woods, striking art, rich fabrics and elegant furnishings. The first floor of the property is dedicated to a fantastic living and dining area with comfortable sofas and armchairs surrounding a central fireplace, and an additional cosy snug area adorned with luxurious throws and cushions. A central bar separates the living area from the formal dining table and open plan kitchen.

On the top floor of the chalet is the magnificent master suite with his and hers dressing rooms, en-suite bathroom with separate shower and a wonderful private terrace surrounded by pine trees.

There is no shortage of relaxation and entertainment on offer in Chalet