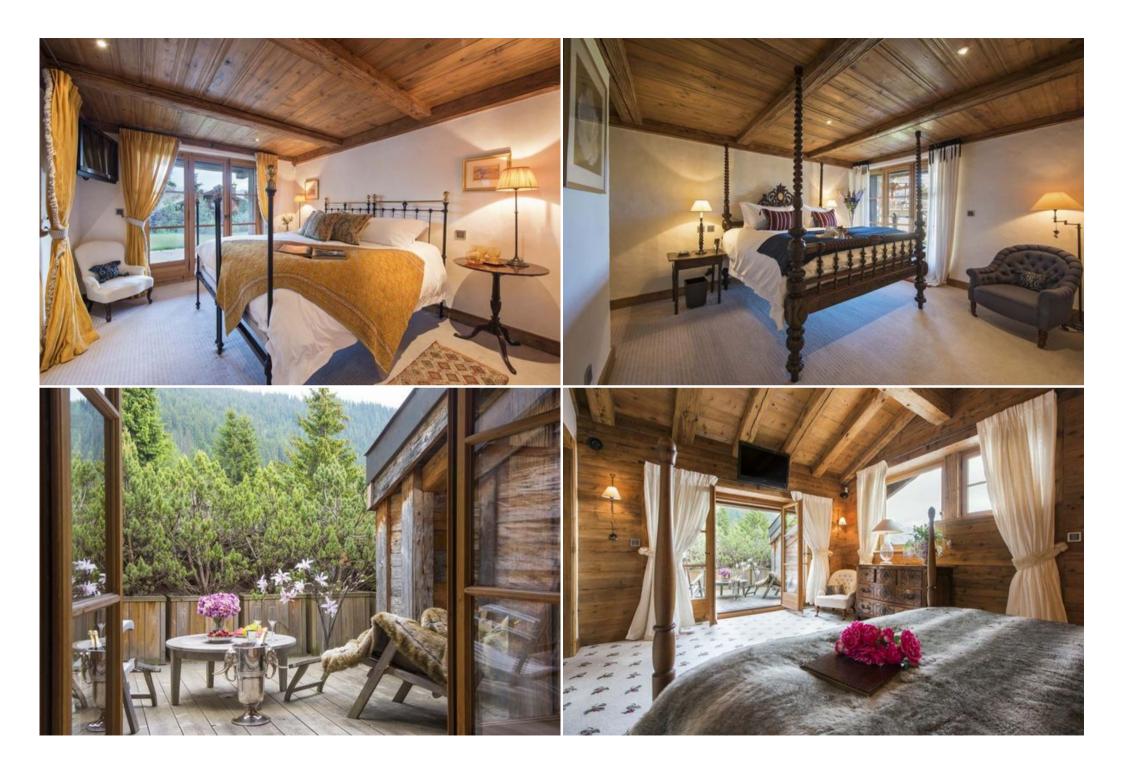

## Chalet for rent in Verbier

Switzerland, Verbier

chalet - REF: TGS-A1493

Combining timeless design with comfort and sophistication, Chalet is considered to be one of the finest properties in the Alps.

Situated just a few minutes from the resort centre and the main lift stations, and with its own garden, this chalet is the ideal spot for a magical winter escape. Set over four spacious floors, the property can accommodate 10 guests in five individually designed, en-suite bedrooms, with endless space for entertainment and relaxation.

Thoughtfully designed, the interior features traditional alpine woods, striking art, rich fabrics and elegant furnishings. The first floor of the property is dedicated to a fantastic living and dining area with comfortable sofas and armchairs surrounding a central fireplace, and an additional cosy snug area adorned with luxurious throws and cushions. A central bar separates the living area from the formal dining table and open plan kitchen.

On the top floor of the chalet is the magnificent master suite with his and hers dressing rooms, en-suite bathroom with separate shower and a wonderful private terrace surrounded by pine trees.

There is no shortage of relaxation and entertainment on offer in Chalet