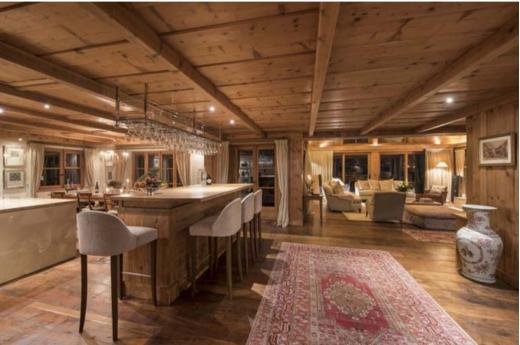

Thoughtfully designed, the interior features traditional alpine woods, striking art, rich fabrics and elegant furnishings. The first floor of the property is dedicated to a fantastic living and dining area with comfortable sofas and armchairs surrounding a central fireplace, and an additional cosy snug area adorned with luxurious throws and cushions. A central bar separates the living area from the formal dining table and open plan kitchen.