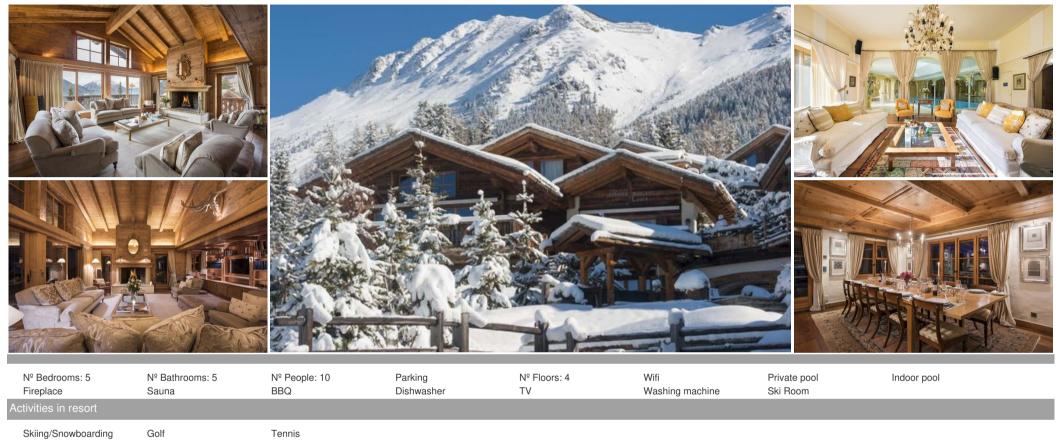

## Chalet for rent in Verbier

Switzerland, Verbier

chalet - REF: TGS-A1493

Combining timeless design with comfort and sophistication, Chalet is considered to be one of the finest properties in the Alps.

Situated just a few minutes from the resort centre and the main lift stations, and with its own garden, this chalet is the ideal spot for a magical winter escape. Set over four spacious floors, the property can accommodate 10 guests in five individually designed, en-suite bedrooms, with endless space for entertainment and relaxation.

Thoughtfully designed, the interior features traditional alpine woods, striking art, rich fabrics and elegant furnishings. The first floor of the property is dedicated to a fantastic living and dining area with comfortable sofas and armchairs surrounding a central fireplace, and an additional cosy snug area adorned with luxurious throws and cushions. A central bar separates the living area from the formal dining table and open plan kitchen.

A dedicated spa level on the ground floor is the epitome of luxury. Relax and recharge in the Colonial style wellness area, enjoy a glass of champagne at the bar, swim in the heated pool or take some time to yourself in the Turkish hammam.