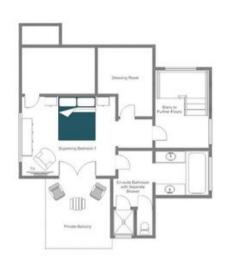

On the top floor of the chalet is the magnificent master suite with his and hers dressing rooms, en-suite bathroom with separate shower and a wonderful private terrace surrounded by pine trees.

There is no shortage of relaxation and entertainment on offer in Chalet