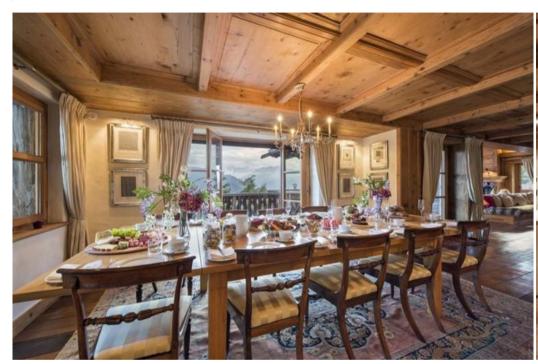

Thoughtfully designed, the interior features traditional alpine woods, striking art, rich fabrics and elegant furnishings. The first floor of the property is dedicated to a fantastic living and dining area with comfortable sofas and armchairs surrounding a central fireplace, and an additional cosy snug area adorned with luxurious throws and cushions. A central bar separates the living area from the formal dining table and open plan kitchen.