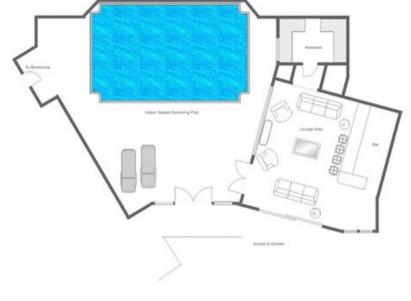

A dedicated spa level on the ground floor is the epitome of luxury. Relax and recharge in the Colonial style wellness area, enjoy a glass of champagne at the bar, swim in the heated pool or take some time to yourself in the Turkish hammam.