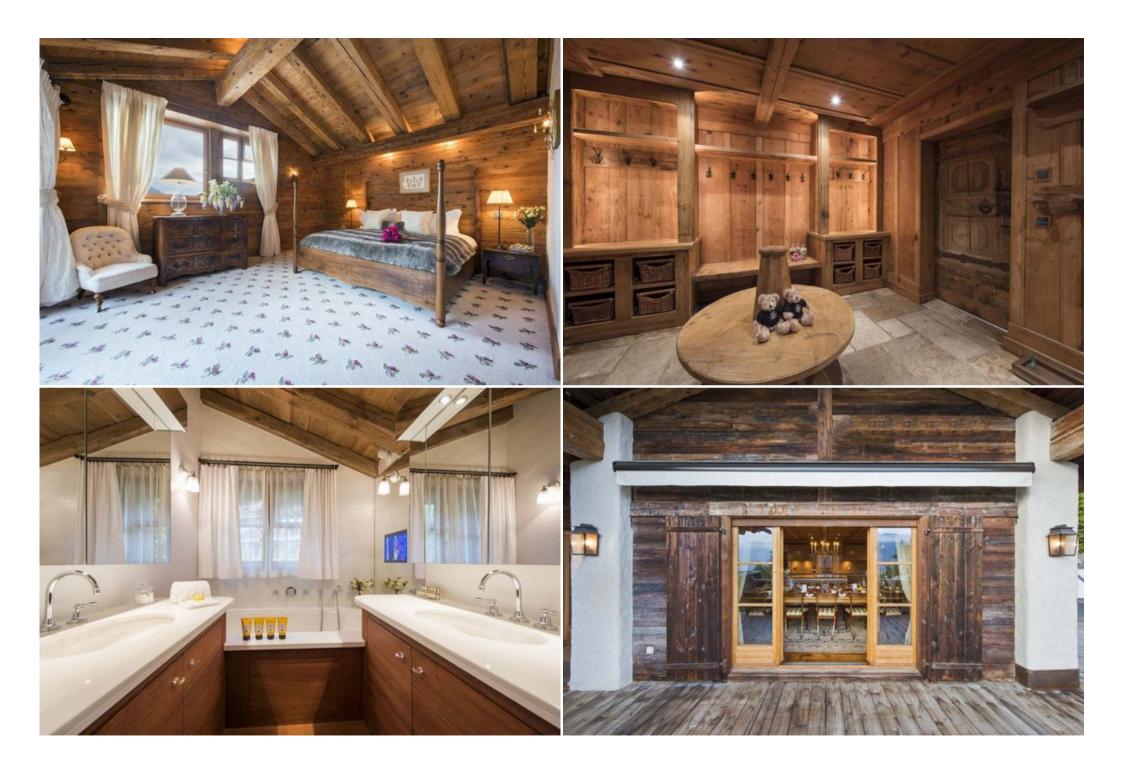

Thoughtfully designed, the interior features traditional alpine woods, striking art, rich fabrics and elegant furnishings. The first floor of the property is dedicated to a fantastic living and dining area with comfortable sofas and armchairs surrounding a central fireplace, and an additional cosy snug area adorned with luxurious throws and cushions. A central bar separates the living area from the formal dining table and open plan kitchen.

On the top floor of the chalet is the magnificent master suite with his and hers dressing rooms, en-suite bathroom with separate shower and a wonderful private terrace surrounded by pine trees.

There is no shortage of relaxation and entertainment on offer in Chalet