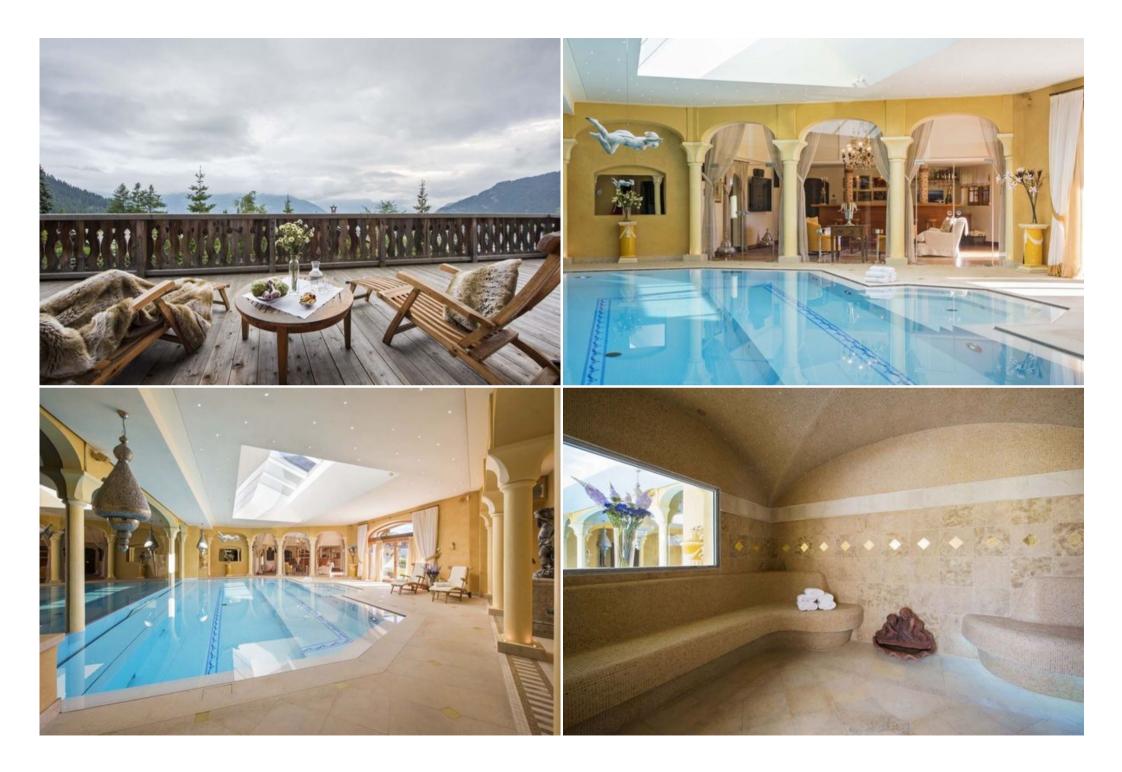

A dedicated spa level on the ground floor is the epitome of luxury. Relax and recharge in the Colonial style wellness area, enjoy a glass of champagne at the bar, swim in the heated pool or take some time to yourself in the Turkish hammam.