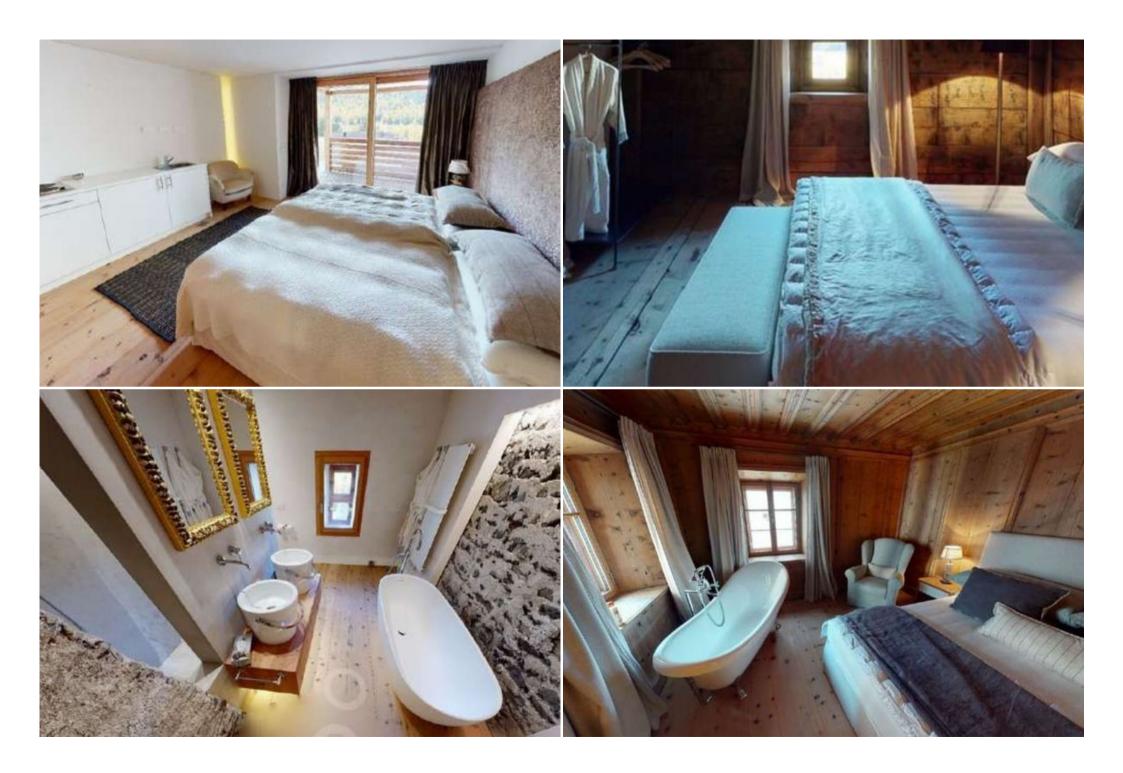

On the second floor, both bedrooms have en-suite bathrooms as well as direct access to the spa and wellness area.

Additional 3 bedrooms can be found on the fourth floor. One of them has an en-suite bathroom, the other two share a beautiful bathroom. The Master Bedroom with it's en-suite bathroom is located on the top floor.

# Level 2 (Apartment 1):

- Entrance Area
- Bedroom 1 with en-suite bathroom
- Bedroom 2 with en-suite bathroom
- Wellness area
- Fitness Room

# Level 4 (Apartment 3):

- Entertainment / Home Cinema Room
- Bedroom 3 with shared bathroom
- Bedroom 4 with shared bathroom
- Bedroom 5 with en-suite bathroom
- Additional living room spaces

# Balcony Level 5:

Master bedroom with en-suite bathroom

Please find a 3D walkthrough at: https://bit.ly/Chesa\_Laret