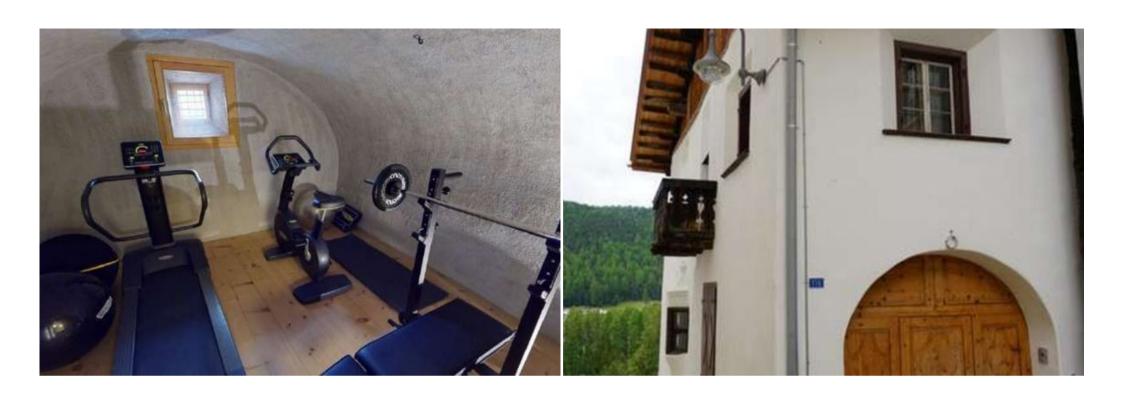

The living room and entertainmen area stretch over 2 floors, plenty of room to stretch your legs, enjoy a movie and relax after a fun day of activities.

The chalet has a beautiful wellness area located on the second floor. It includes a sauna, steam room and a fitness room.

# Level 2 (Apartment 1):

- Entrance Area
- Bedroom 1 with en-suite bathroom
- Bedroom 2 with en-suite bathroom
- Wellness area
- Fitness Room