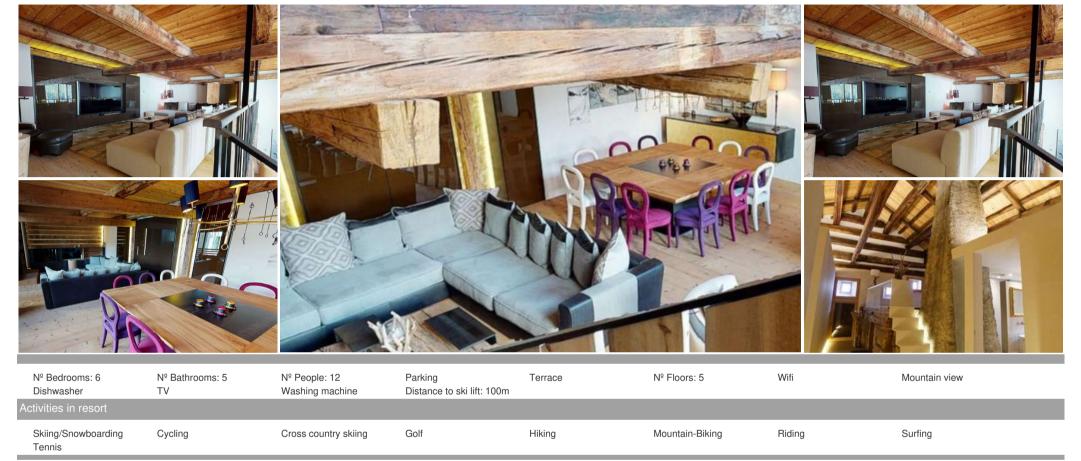

### This chalet is a luxurious 6 bedroom chalet stretching over 5 floors.

It consists of 3 apartments combined into one and the whole chalet can be rented.

It offers extensive living spaces, beautiful views, a large living room as well as a big entertainment room.

The living room and entertainmen area stretch over 2 floors, plenty of room to stretch your legs, enjoy a movie and relax after a fun day of activities.

The chalet has a beautiful wellness area located on the second floor. It includes a sauna, steam room and a fitness room.

### LAYOUT

Level 1:

- Entrance Hall
- Lounge Room
- Powder Room
- Wine Cellar / Lounge
- Ski Room
- Laundry Room

## Level 3 (Apartment 2):

- Entrance Area
- Powder Room
- Living Room
- Kitchen
- Fireplace
- Balcony