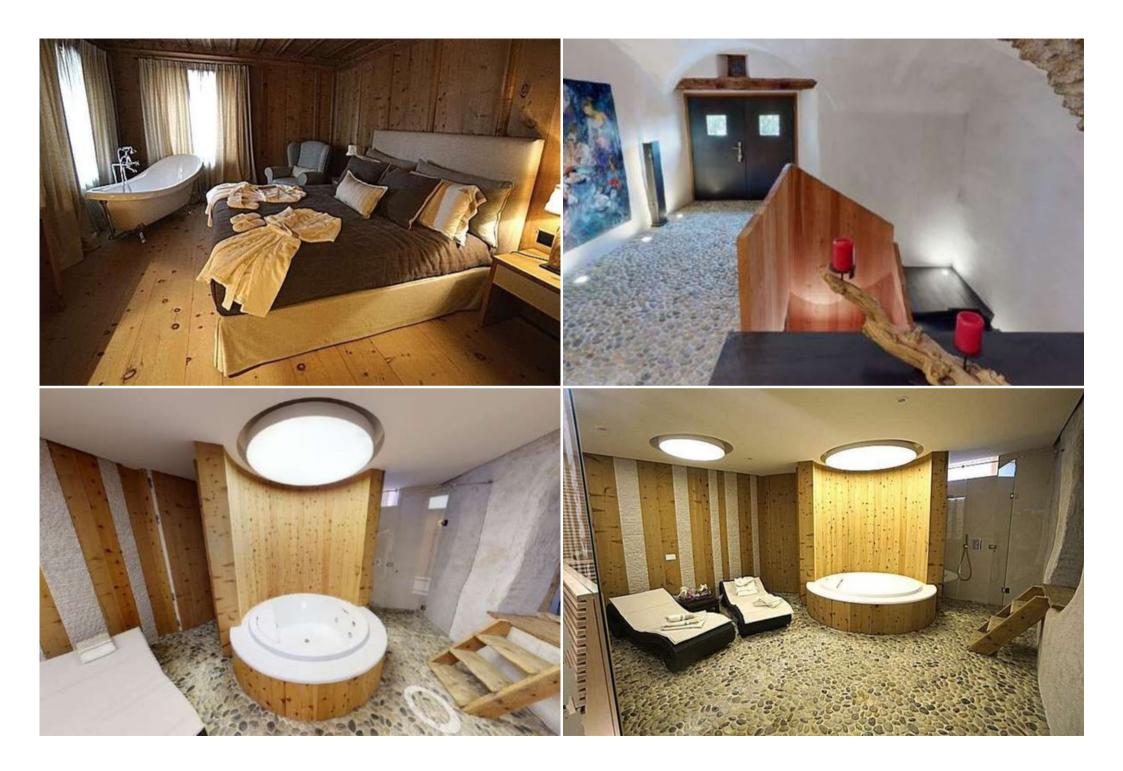

On the second floor, both bedrooms have en-suite bathrooms as well as direct access to the spa and wellness area.

Additional 3 bedrooms can be found on the fourth floor. One of them has an en-suite bathroom, the other two share a beautiful bathroom. The Master Bedroom with it's en-suite bathroom is located on the top floor.

The living room and entertainmen area stretch over 2 floors, plenty of room to stretch your legs, enjoy a movie and relax after a fun day of activities.

The chalet has a beautiful wellness area located on the second floor. It includes a sauna, steam room and a fitness room.

# Level 2 (Apartment 1):

- Entrance Area
- Bedroom 1 with en-suite bathroom
- Bedroom 2 with en-suite bathroom
- Wellness area
- Fitness Room