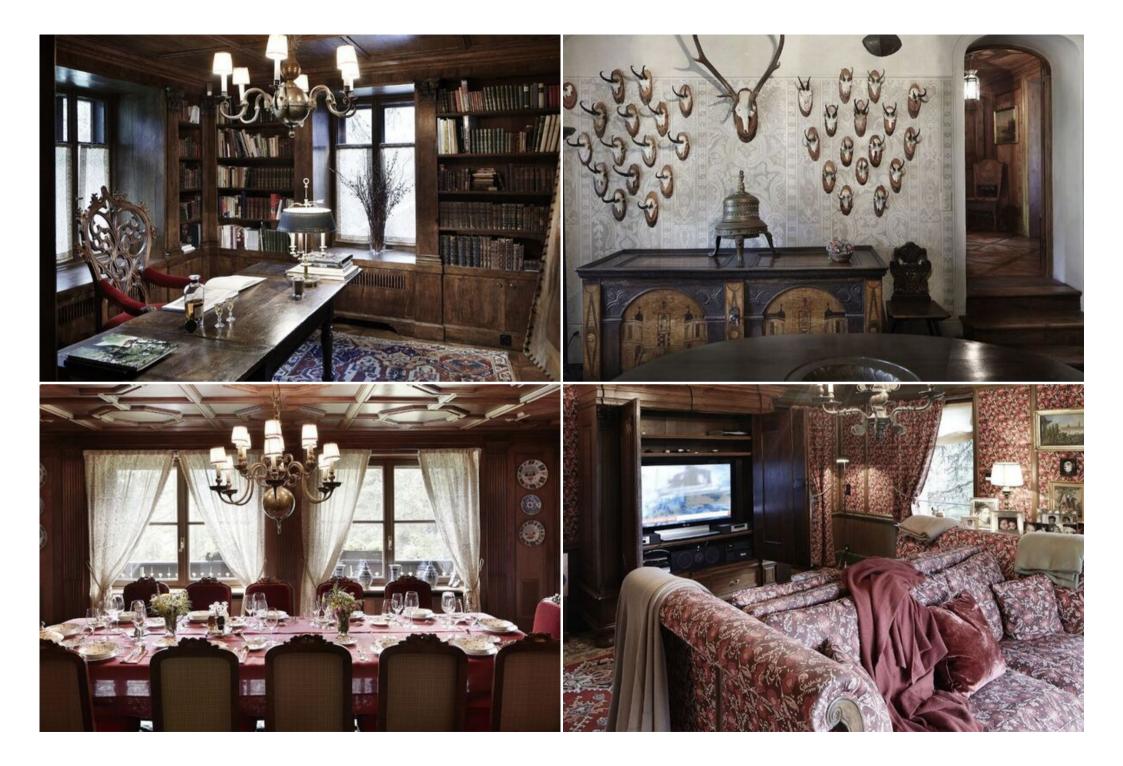

#### Ground floor

- Main entrance
- Kitchen
- Living room with fireplace and direct access to the terrace
- Terrace with views on surrounding wood; outdoor dining area Dining room for 12 pax
- Cloak room
- Studio and library
- Tv and play room with direct access to the balcony