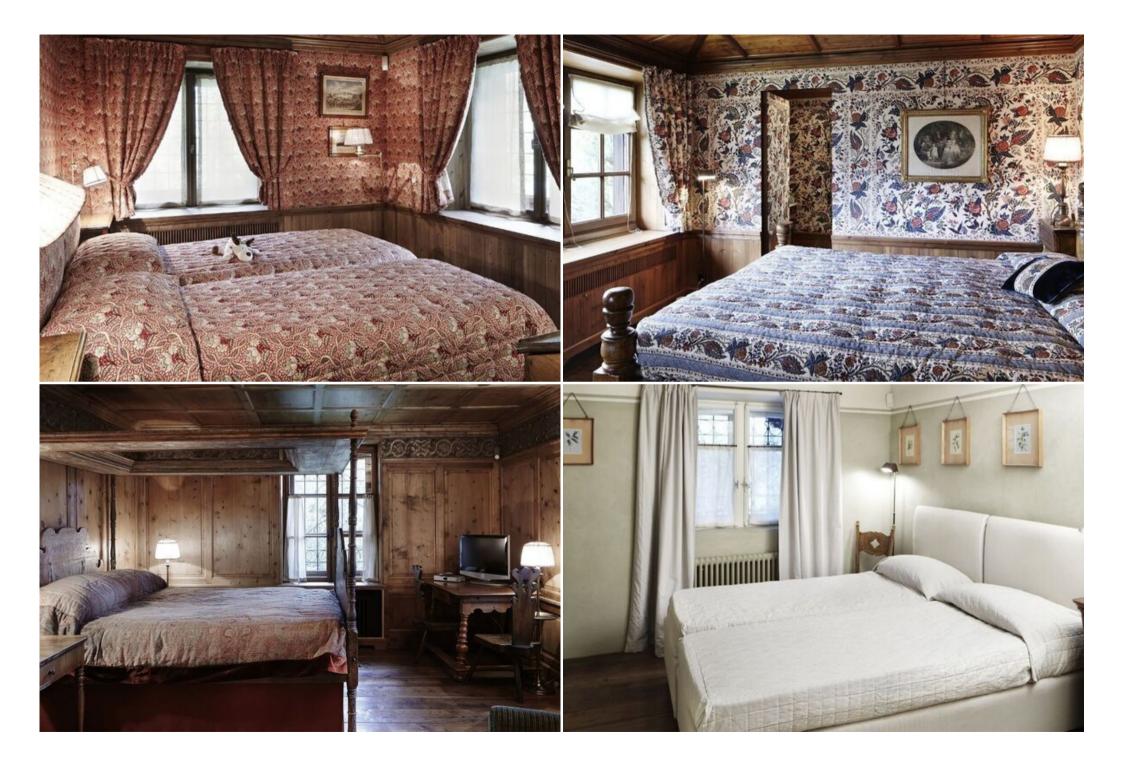

#### Lower floor

- Entrance from the garden

- Twin double bedroom en suite with shower
- Double bedroom en suite with shower and bath tub Staff room and staff bathroom
- Laundry room
- Wine cellar

### First floor

- Master bedroom en-suite with shower and bath tub, dressing room and direct access to the terrace
- Kitchenette
- Twin bedroom (more suitable for kids) Bathroom with shower and bath tub
- Double bedroom en suite with bath tub

## Top floor

- 1 single bedroom
- 2 twin bedrooms
- 1 bathroom with shower 1 bathroom with bath tub

Features: Garage for 5 cars SPA Area (Hammam, Sauna, Indoor pool) Ski room with boots heating Gym area Wine cellar Central heating Safe Flatscreen tv Cable tv Wi-fi