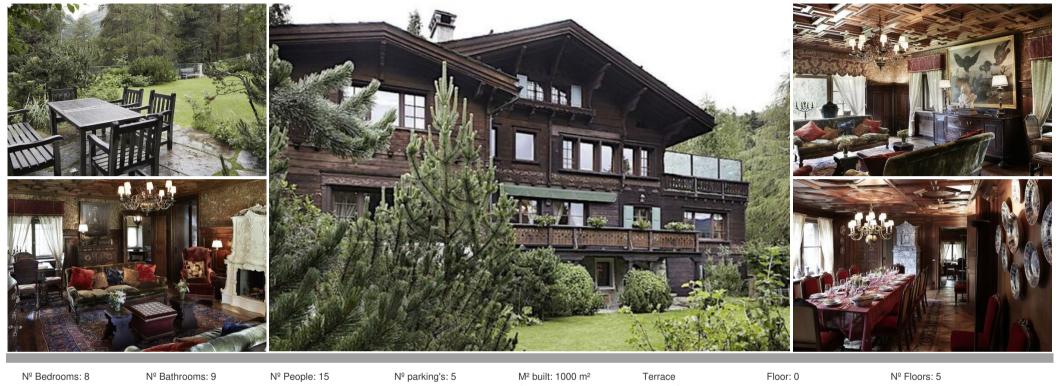

# Chalet near ST. Moritz

Switzerland, St. Moritz

| Nº Bedrooms: 8<br>Wifi<br>Store Room | Nº Bathrooms: 9<br>Private pool<br>Distance to ski lift: 1km | Nº People: 15<br>Indoor pool<br>Distance to centre: 10km | № parking's: 5<br>Fireplace | M² built: 1000 m²<br>Sauna | Private SPA | Floor: 0<br>Dishwasher | Nº Floors: 5<br>Washing machine |  |
|--------------------------------------|--------------------------------------------------------------|----------------------------------------------------------|-----------------------------|----------------------------|-------------|------------------------|---------------------------------|--|
| Activities in resort                 |                                                              |                                                          |                             |                            |             |                        |                                 |  |
| Skiing/Snowboarding                  | Golf                                                         | Tennis                                                   |                             |                            |             |                        |                                 |  |

#### Ground floor

- Main entrance
- Kitchen
- Living room with fireplace and direct access to the terrace
- Terrace with views on surrounding wood; outdoor dining area Dining room for 12 pax
- Cloak room
- Studio and library
- Tv and play room with direct access to the balcony