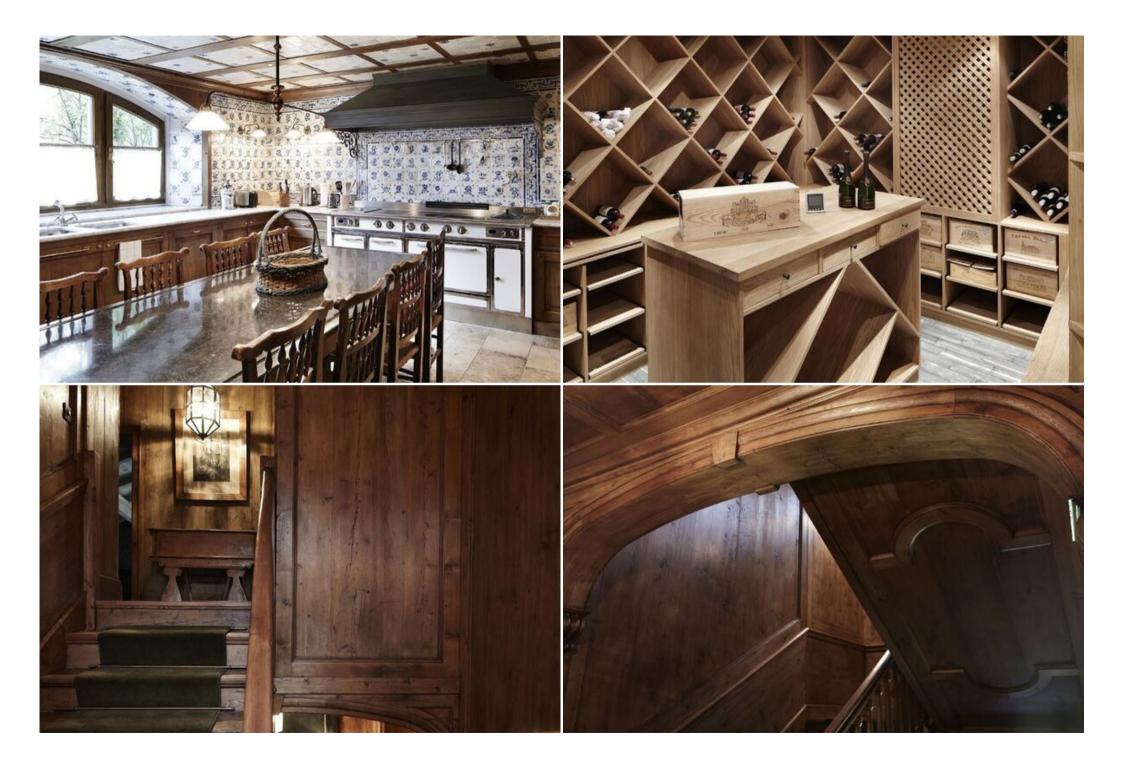

#### Lower floor

- Entrance from the garden

- Twin double bedroom en suite with shower
- Double bedroom en suite with shower and bath tub Staff room and staff bathroom
- Laundry room
- Wine cellar

#### Ground floor

- Main entrance
- Kitchen
- Living room with fireplace and direct access to the terrace
- Terrace with views on surrounding wood; outdoor dining area Dining room for 12 pax
- Cloak room
- Studio and library
- Tv and play room with direct access to the balcony