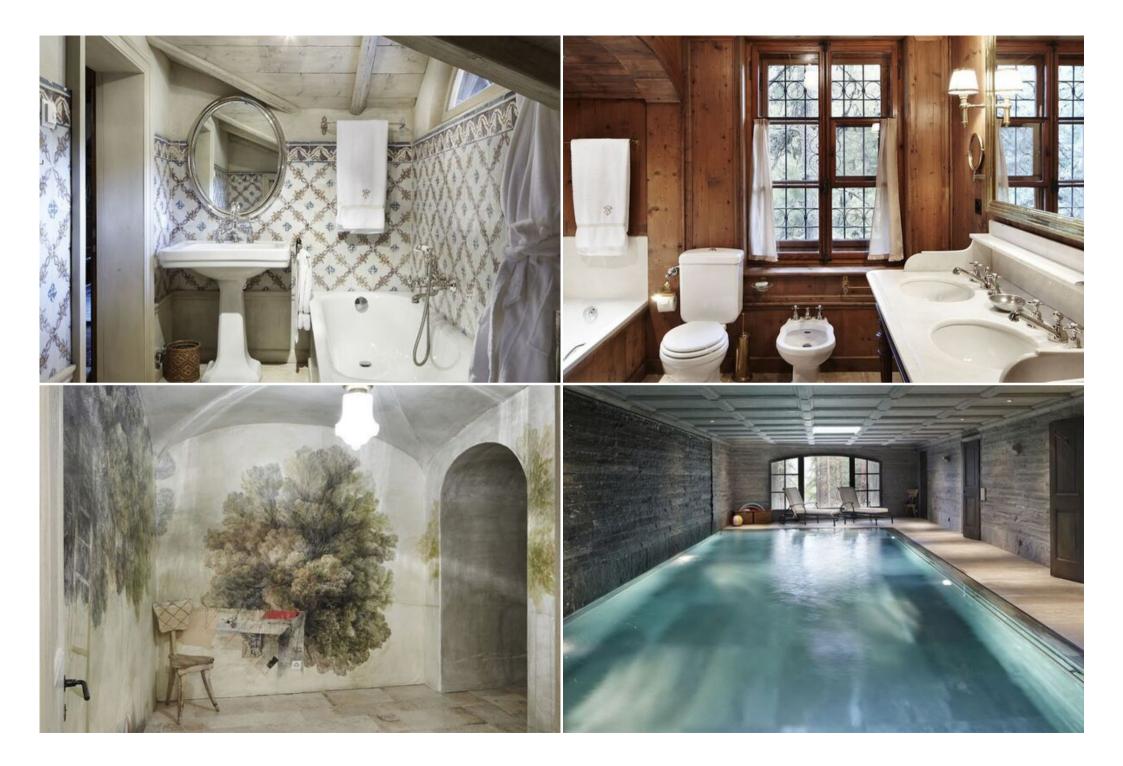

#### Basement

- Garage with 5 parking places
- Heated Ski room
- SPA area with Pool, hammam, sauna, shower and bathroom

- Gym area (cross-trainer, weights, wall-bars)

#### Lower floor

- Entrance from the garden

- Twin double bedroom en suite with shower
- Double bedroom en suite with shower and bath tub Staff room and staff bathroom
- Laundry room
- Wine cellar

### First floor

- Master bedroom en-suite with shower and bath tub, dressing room and direct access to the terrace
- Kitchenette
- Twin bedroom (more suitable for kids) Bathroom with shower and bath tub
- Double bedroom en suite with bath tub