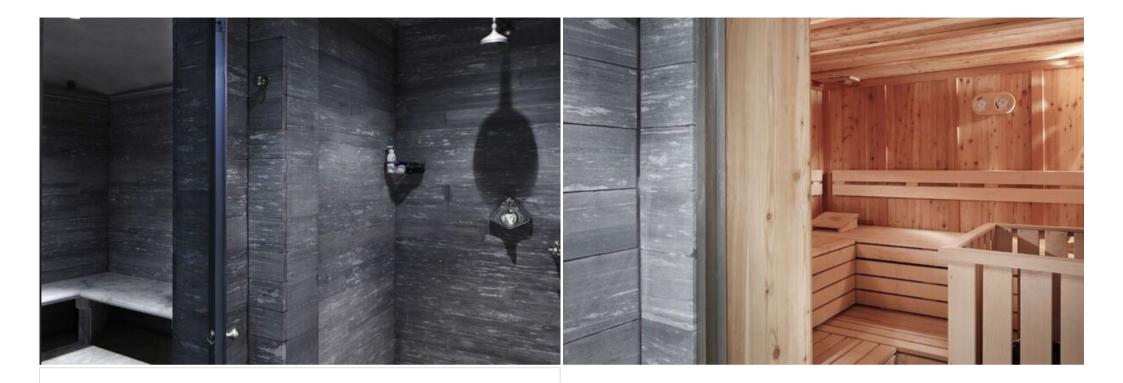

#### Basement

- Garage with 5 parking places
- Heated Ski room
- SPA area with Pool, hammam, sauna, shower and bathroom

- Gym area (cross-trainer, weights, wall-bars)

## Top floor

- 1 single bedroom
- 2 twin bedrooms
- 1 bathroom with shower 1 bathroom with bath tub

Features: Garage for 5 cars SPA Area (Hammam, Sauna, Indoor pool) Ski room with boots heating Gym area Wine cellar Central heating Safe Flatscreen tv Cable tv Wi-fi