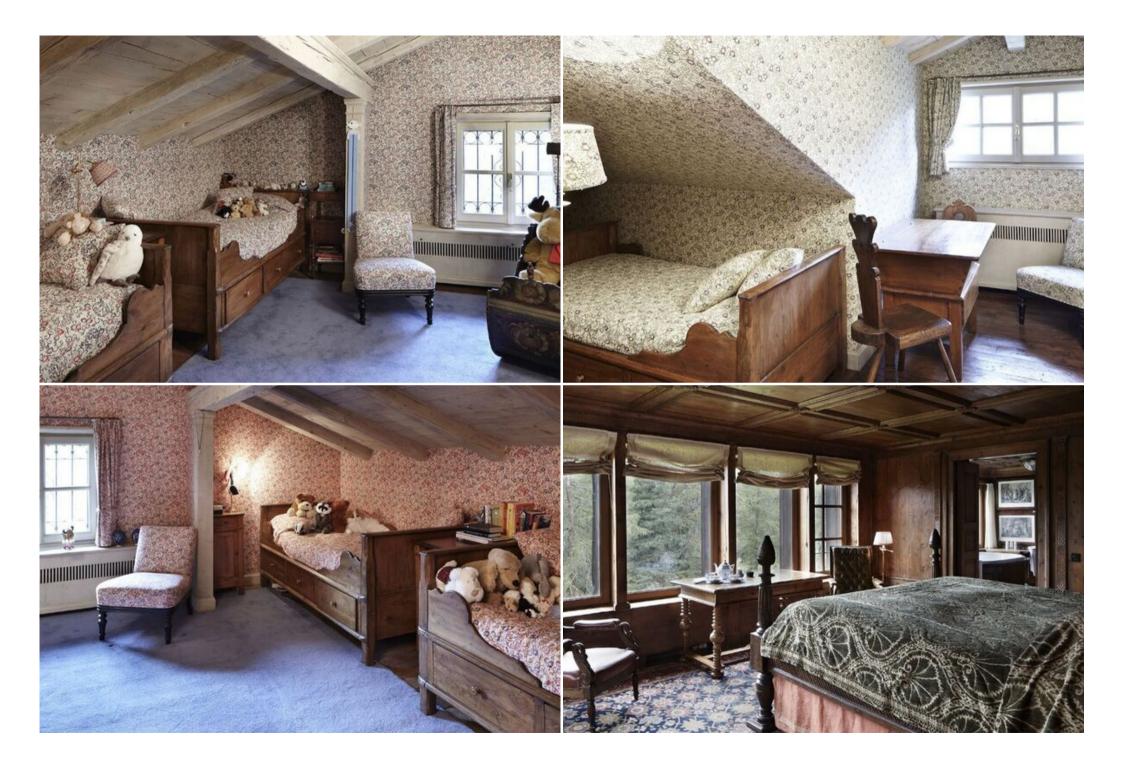

### First floor

- Master bedroom en-suite with shower and bath tub, dressing room and direct access to the terrace
- Kitchenette
- Twin bedroom (more suitable for kids) Bathroom with shower and bath tub
- Double bedroom en suite with bath tub

## Top floor

- 1 single bedroom
- 2 twin bedrooms
- 1 bathroom with shower 1 bathroom with bath tub

Features: Garage for 5 cars SPA Area (Hammam, Sauna, Indoor pool) Ski room with boots heating Gym area Wine cellar Central heating Safe Flatscreen tv Cable tv Wi-fi