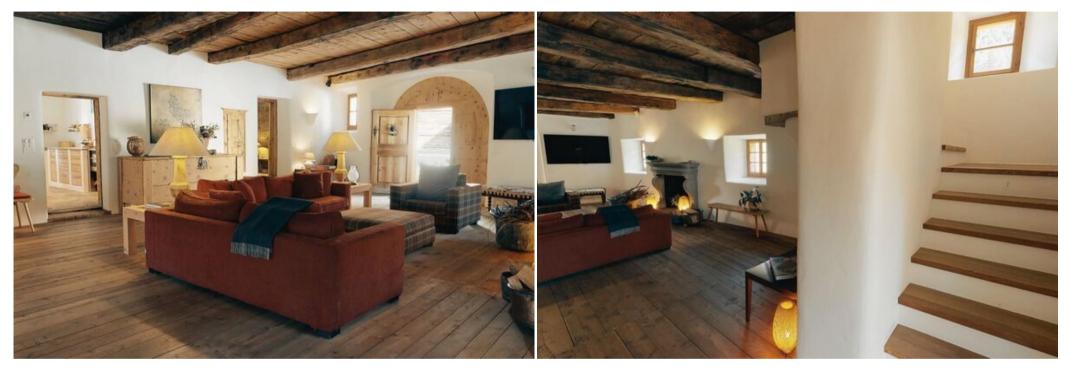

The ground floor is ideal for dining, relaxing, and entertaining: an entrance hall with a fireplace and flat-screen TV, a bar area, a cozy dining room, a fully equipped kitchen with a grill, a breakfast area with access to the terrace, and a large living area recreated from an original barn "talvo" with 8-meter high ceilings and panoramic views of the valley.