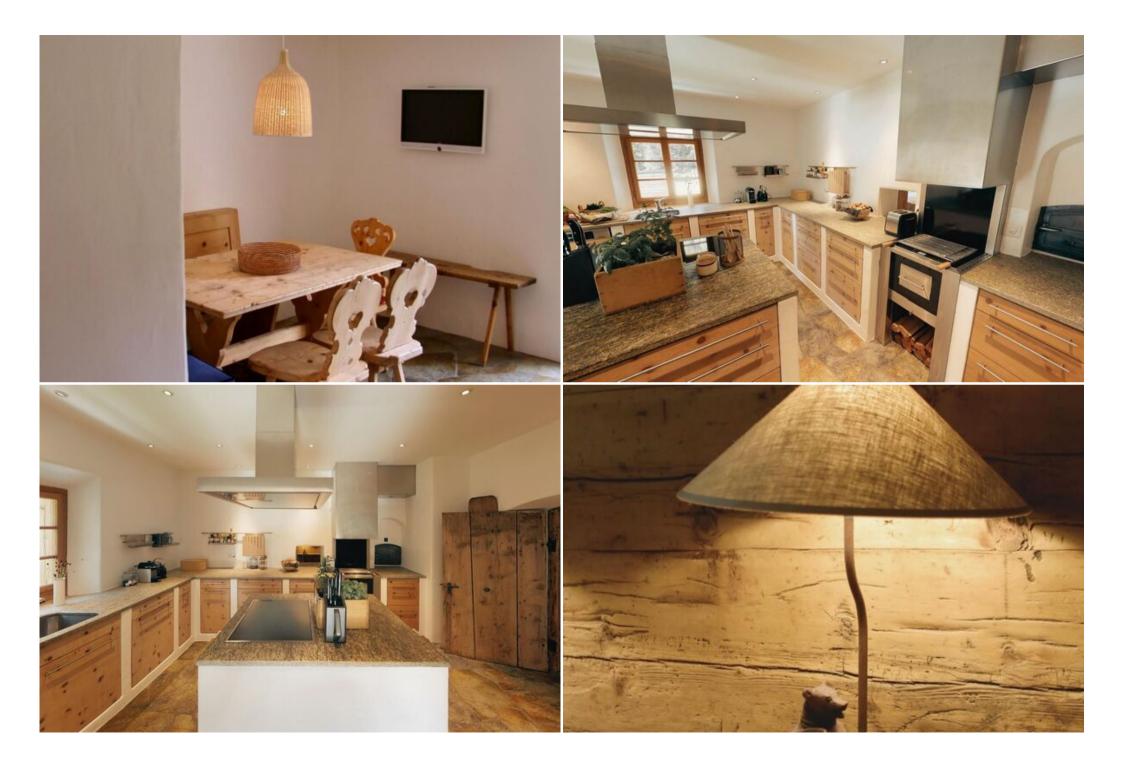

The ground floor is ideal for dining, relaxing, and entertaining: an entrance hall with a fireplace and flat-screen TV, a bar area, a cozy dining room, a fully equipped kitchen with a grill, a breakfast area with access to the terrace, and a large living area recreated from an original barn "talvo" with 8-meter high ceilings and panoramic views of the valley.