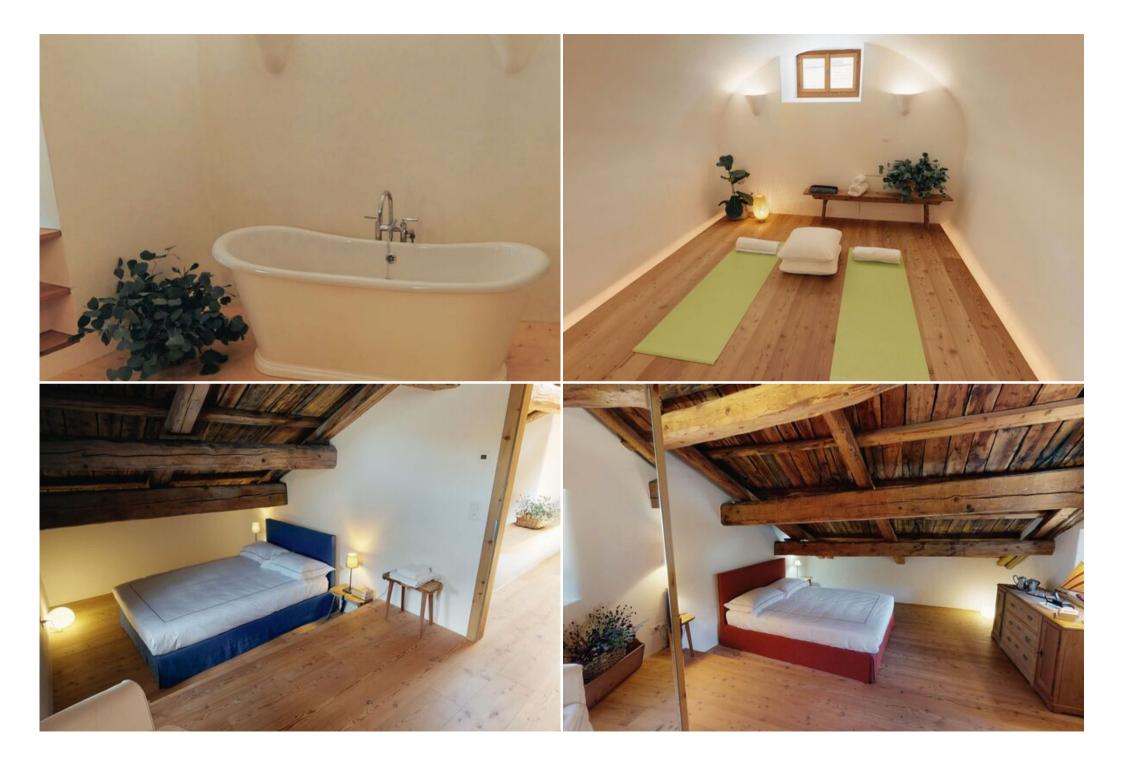

On the two upper levels, 6 guests can be accommodated in 3 bedrooms. The master bedroom features a walk-in closet, a bathroom with a bathtub and rain shower. This level also has two offices, perfect for combining holidays with "work from home". The two other smaller bedrooms with en-suite bathrooms are located on the upper level.

The lower level provides access to the other two guest bedrooms with en-suite shower rooms, a play area with table tennis, a flat-screen TV, and a sauna, as well as a garage for up to 6 cars, a ski room, and laundry.