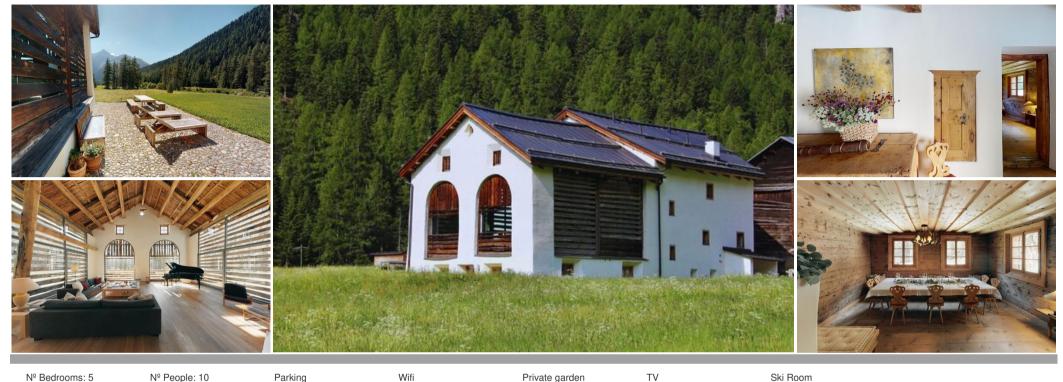

The ground floor is ideal for dining, relaxing, and entertaining: an entrance hall with a fireplace and flat-screen TV, a bar area, a cozy dining room, a fully equipped kitchen with a grill, a breakfast area with access to the terrace, and a large living area recreated from an original barn "talvo" with 8-meter high ceilings and panoramic views of the valley.