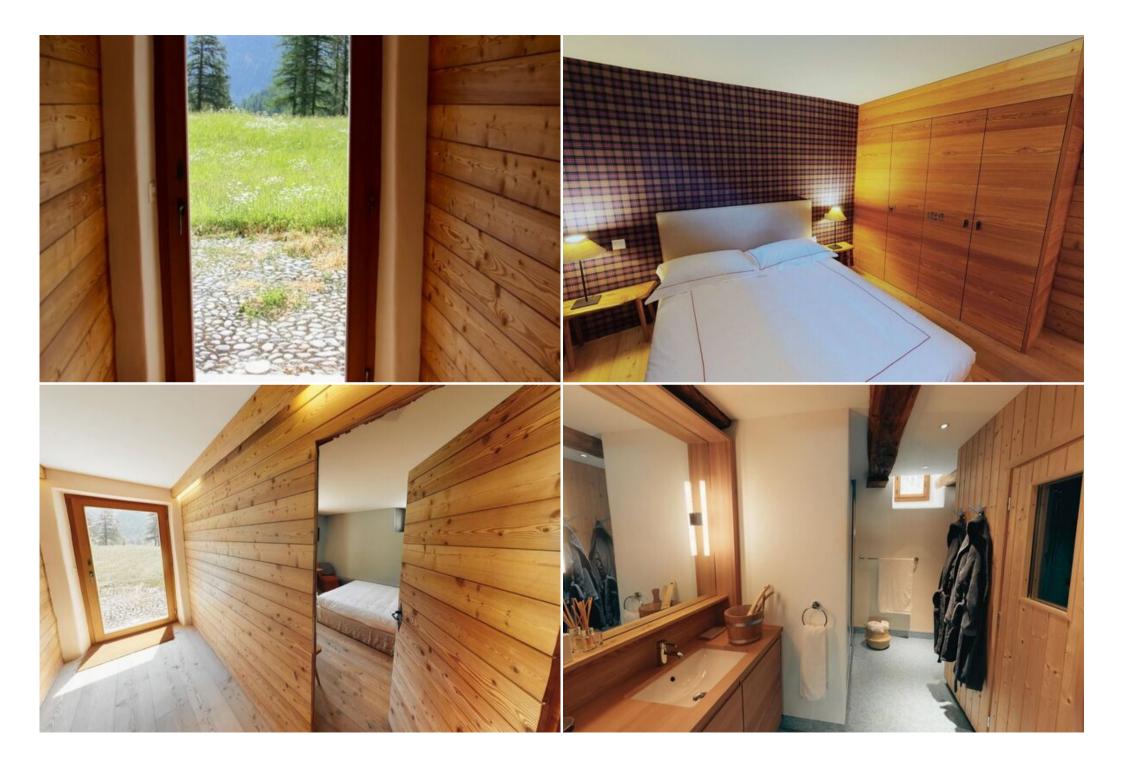

On the two upper levels, 6 guests can be accommodated in 3 bedrooms. The master bedroom features a walk-in closet, a bathroom with a bathtub and rain shower. This level also has two offices, perfect for combining holidays with "work from home". The two other smaller bedrooms with en-suite bathrooms are located on the upper level.

The lower level provides access to the other two guest bedrooms with en-suite shower rooms, a play area with table tennis, a flat-screen TV, and a sauna, as well as a garage for up to 6 cars, a ski room, and laundry.