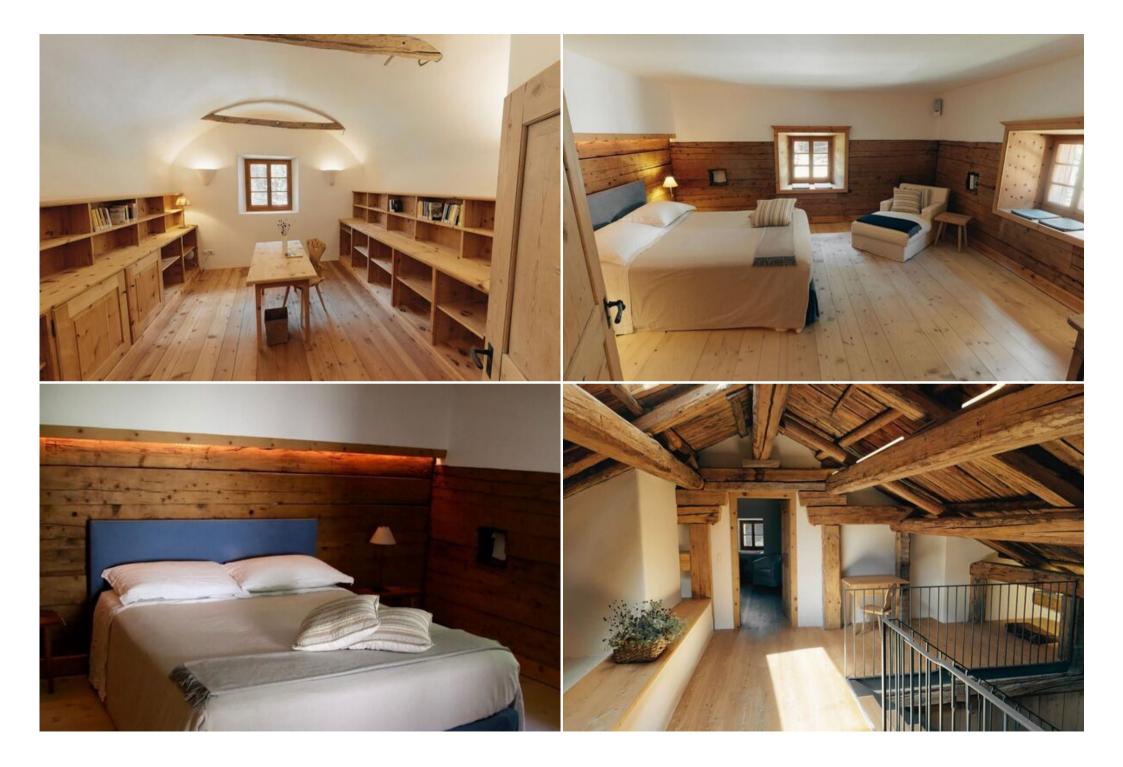

On the two upper levels, 6 guests can be accommodated in 3 bedrooms. The master bedroom features a walk-in closet, a bathroom with a bathtub and rain shower. This level also has two offices, perfect for combining holidays with "work from home". The two other smaller bedrooms with en-suite bathrooms are located on the upper level.

The lower level provides access to the other two guest bedrooms with en-suite shower rooms, a play area with table tennis, a flat-screen TV, and a sauna, as well as a garage for up to 6 cars, a ski room, and laundry.