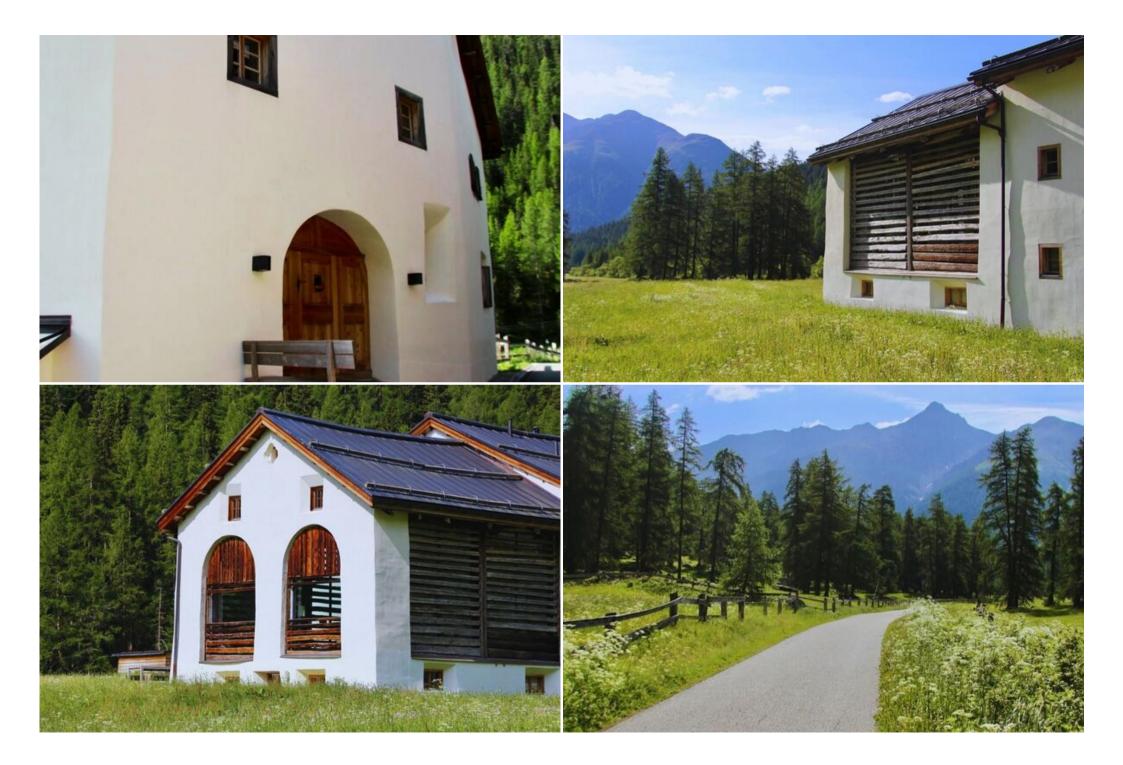

## Chesa Susauna: Luxury Chalet in Engadine with Sauna and Panoramic Views

Experience alpine luxury at Chesa Susauna, a chalet that combines original architecture with modern design elements. Located in the heart of Engadine, this chalet offers a tranquil and cozy atmosphere, surrounded by pristine nature, less than half an hour's drive from bustling St. Moritz.

The ground floor is ideal for dining, relaxing, and entertaining: an entrance hall with a fireplace and flat-screen TV, a bar area, a cozy dining room, a fully equipped kitchen with a grill, a breakfast area with access to the terrace, and a large living area recreated from an original barn "talvo" with 8-meter high ceilings and panoramic views of the valley.