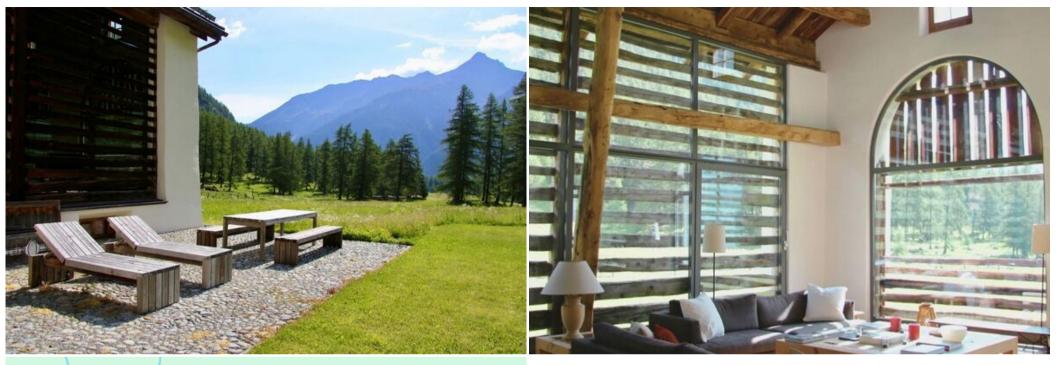

## Chesa Susauna: Luxury Chalet in Engadine with Sauna and Panoramic Views

Experience alpine luxury at Chesa Susauna, a chalet that combines original architecture with modern design elements. Located in the heart of Engadine, this chalet offers a tranquil and cozy atmosphere, surrounded by pristine nature, less than half an hour's drive from bustling St. Moritz.

The ground floor is ideal for dining, relaxing, and entertaining: an entrance hall with a fireplace and flat-screen TV, a bar area, a cozy dining room, a fully equipped kitchen with a grill, a breakfast area with access to the terrace, and a large living area recreated from an original barn "talvo" with 8-meter high ceilings and panoramic views of the valley.

Chesa Susauna is the perfect choice for those seeking a luxurious and tranquil alpine getaway in Engadine, surrounded by pristine nature and a short distance from St. Moritz.

Key features:

- Combination of original architecture and modern design.
- Spacious living area with high ceilings and panoramic views.