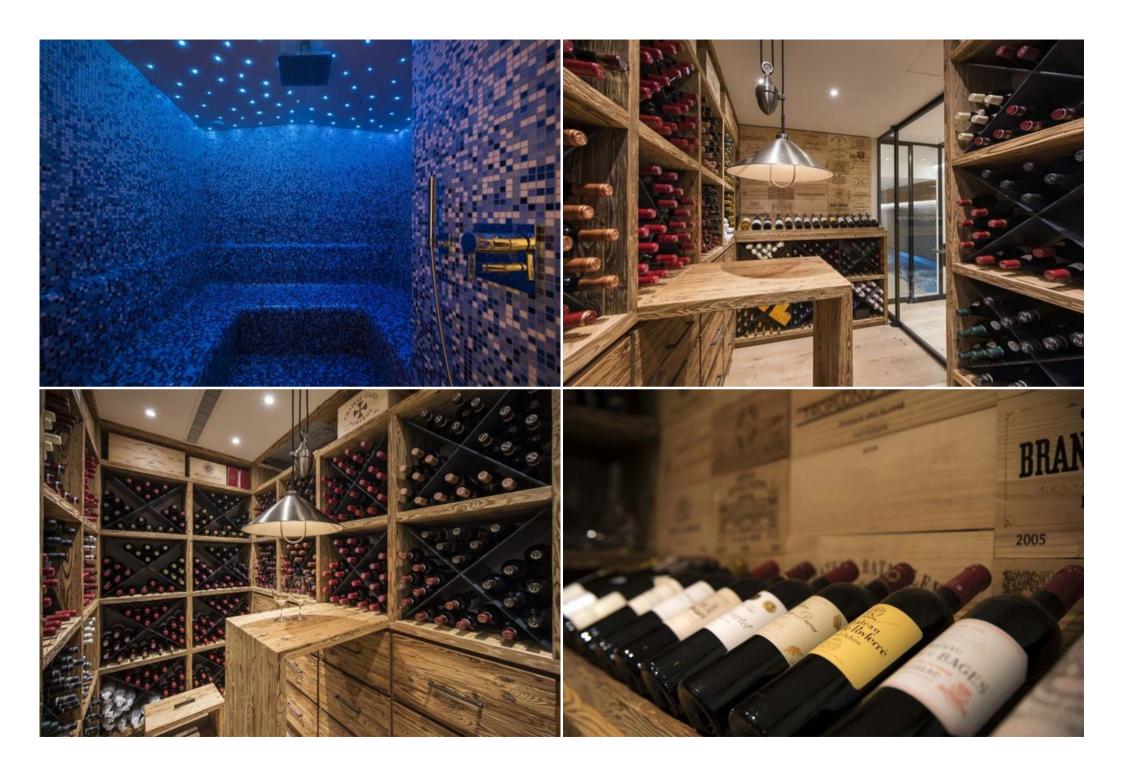

The ground floor is home to a private spa with huge glass windows and doors opening onto a terrace with an outdoor hot tub. You can also take a dip in the indoor swimming pool, relax in the hammam or work out in the gym. Also on this level is an impressive wine cellar and a cinema room.