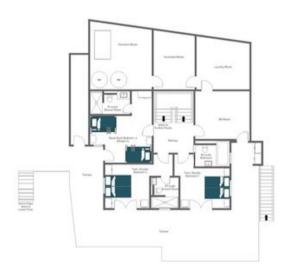

With fur throws and mountain views, the chalet's four bedrooms offer the ultimate sanctuary. The top floor of the chalet is dedicated to the master bedroom which has its own private balcony. On the floor below are a further two en-suite twin/doubles, each with access to a large terrace, and a quad bunk room.