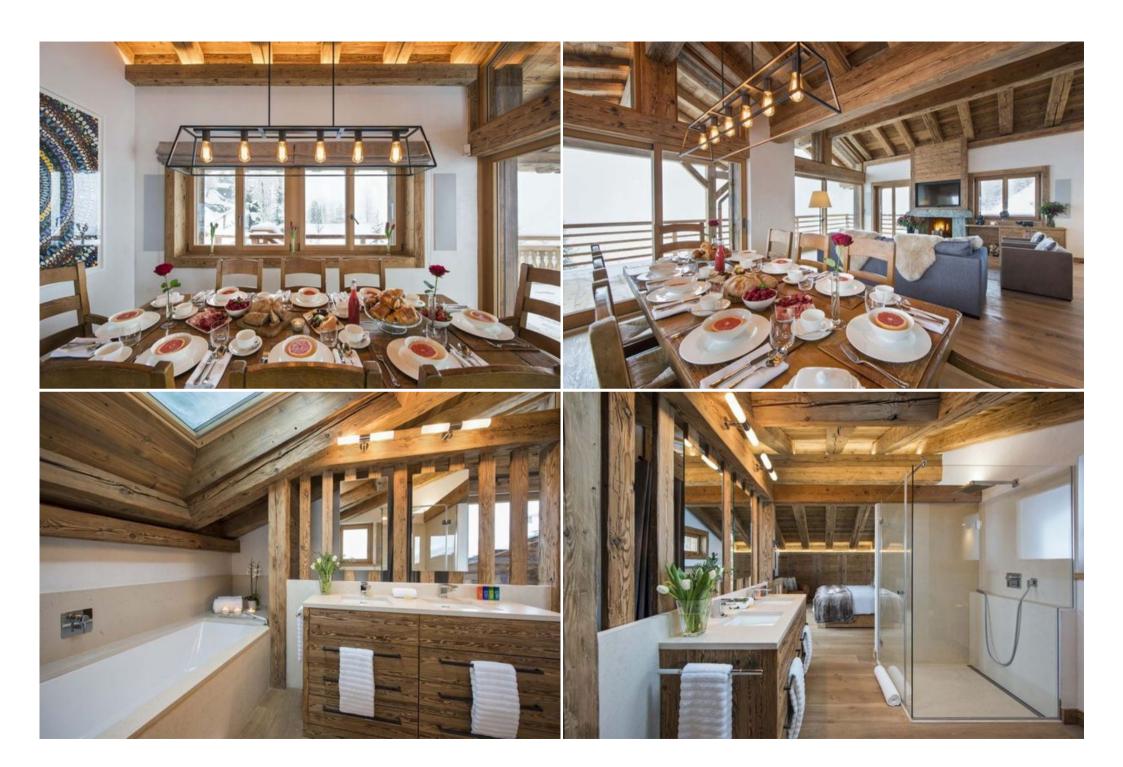

The entrance to the chalet on the first floor leads to a stylish open plan living and dining area. Here you can relax on the comfortable sofas in front of a blazing fire whilst admiring the astounding views through floor-to-ceiling windows and listening to music streamed through the integrated Bowers and Wilkins sound system. There is also a well-equipped kitchen and a spacious terrace for sunny days.

The ground floor is home to a private spa with huge glass windows and doors opening onto a terrace with an outdoor hot tub. You can also take a dip in the indoor swimming pool, relax in the hammam or work out in the gym. Also on this level is an impressive wine cellar and a cinema room.