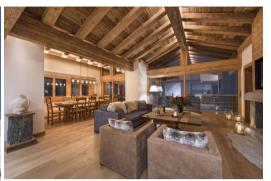

The entrance to the chalet on the first floor leads to a stylish open plan living and dining area. Here you can relax on the comfortable sofas in front of a blazing fire whilst admiring the astounding views through floor-to-ceiling windows and listening to music streamed through the integrated Bowers and Wilkins sound system. There is also a well-equipped kitchen and a spacious terrace for sunny days.