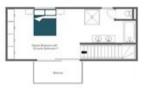

With fur throws and mountain views, the chalet's four bedrooms offer the ultimate sanctuary. The top floor of the chalet is dedicated to the master bedroom which has its own private balcony. On the floor below are a further two en-suite twin/doubles, each with access to a large terrace, and a quad bunk room.