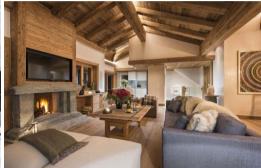

The entrance to the chalet on the first floor leads to a stylish open plan living and dining area. Here you can relax on the comfortable sofas in front of a blazing fire whilst admiring the astounding views through floor-to-ceiling windows and listening to music streamed through the integrated Bowers and Wilkins sound system. There is also a well-equipped kitchen and a spacious terrace for sunny days.