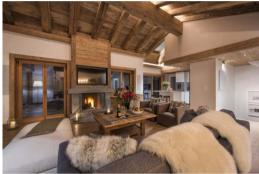

The entrance to the chalet on the first floor leads to a stylish open plan living and dining area. Here you can relax on the comfortable sofas in front of a blazing fire whilst admiring the astounding views through floor-to-ceiling windows and listening to music streamed through the integrated Bowers and Wilkins sound system. There is also a well-equipped kitchen and a spacious terrace for sunny days.