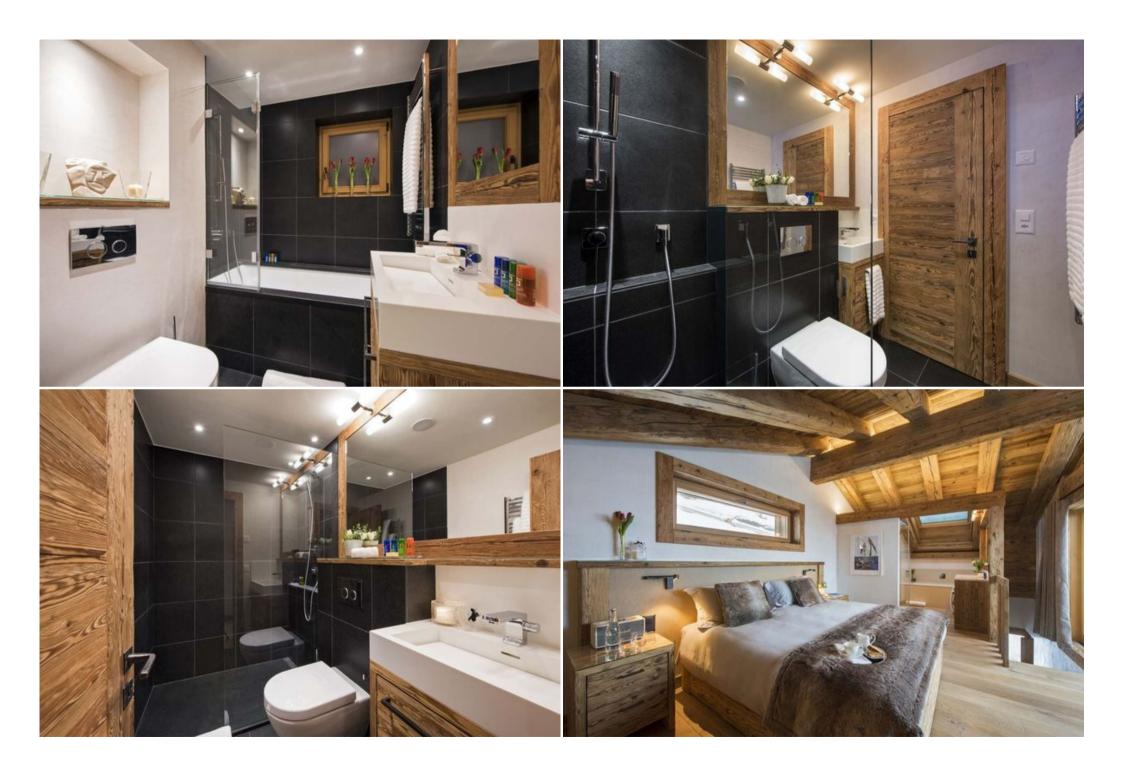

With fur throws and mountain views, the chalet's four bedrooms offer the ultimate sanctuary. The top floor of the chalet is dedicated to the master bedroom which has its own private balcony. On the floor below are a further two en-suite twin/doubles, each with access to a large terrace, and a quad bunk room.