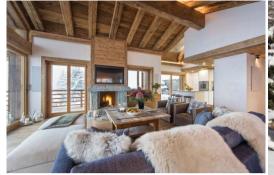

The entrance to the chalet on the first floor leads to a stylish open plan living and dining area. Here you can relax on the comfortable sofas in front of a blazing fire whilst admiring the astounding views through floor-to-ceiling windows and listening to music streamed through the integrated Bowers and Wilkins sound system. There is also a well-equipped kitchen and a spacious terrace for sunny days.