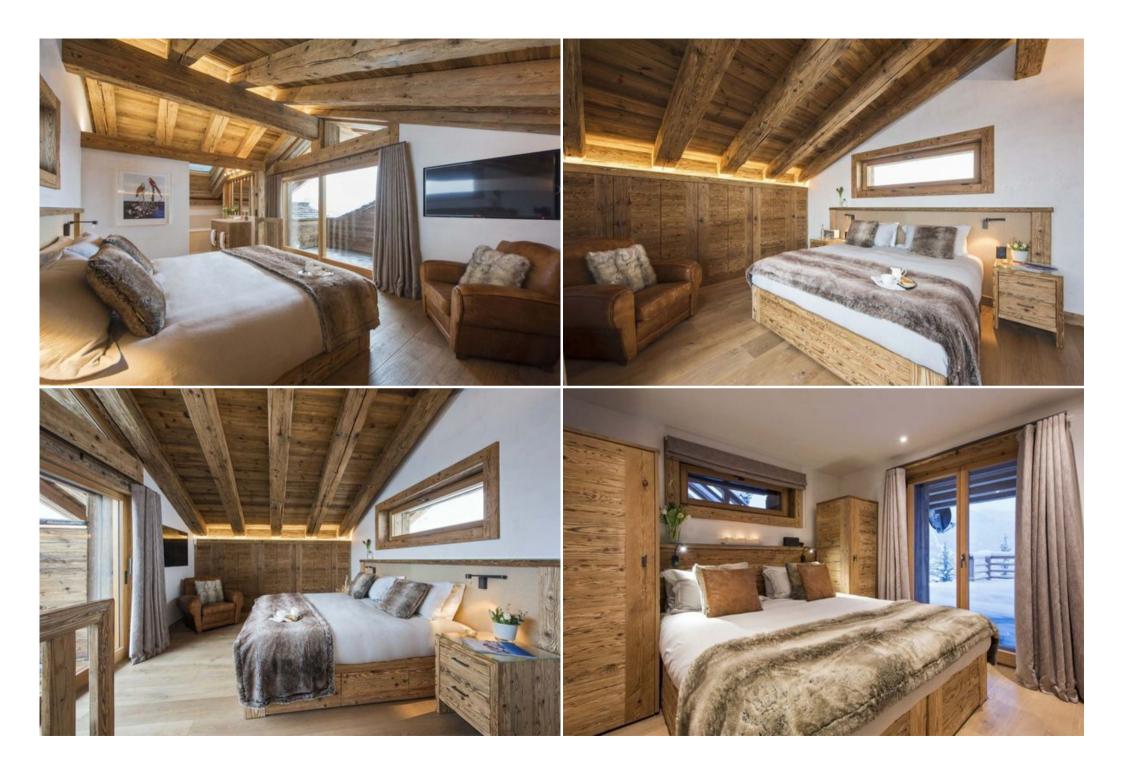

With fur throws and mountain views, the chalet's four bedrooms offer the ultimate sanctuary. The top floor of the chalet is dedicated to the master bedroom which has its own private balcony. On the floor below are a further two en-suite twin/doubles, each with access to a large terrace, and a quad bunk room.