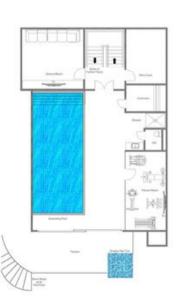

The ground floor is home to a private spa with huge glass windows and doors opening onto a terrace with an outdoor hot tub. You can also take a dip in the indoor swimming pool, relax in the hammam or work out in the gym. Also on this level is an impressive wine cellar and a cinema room.