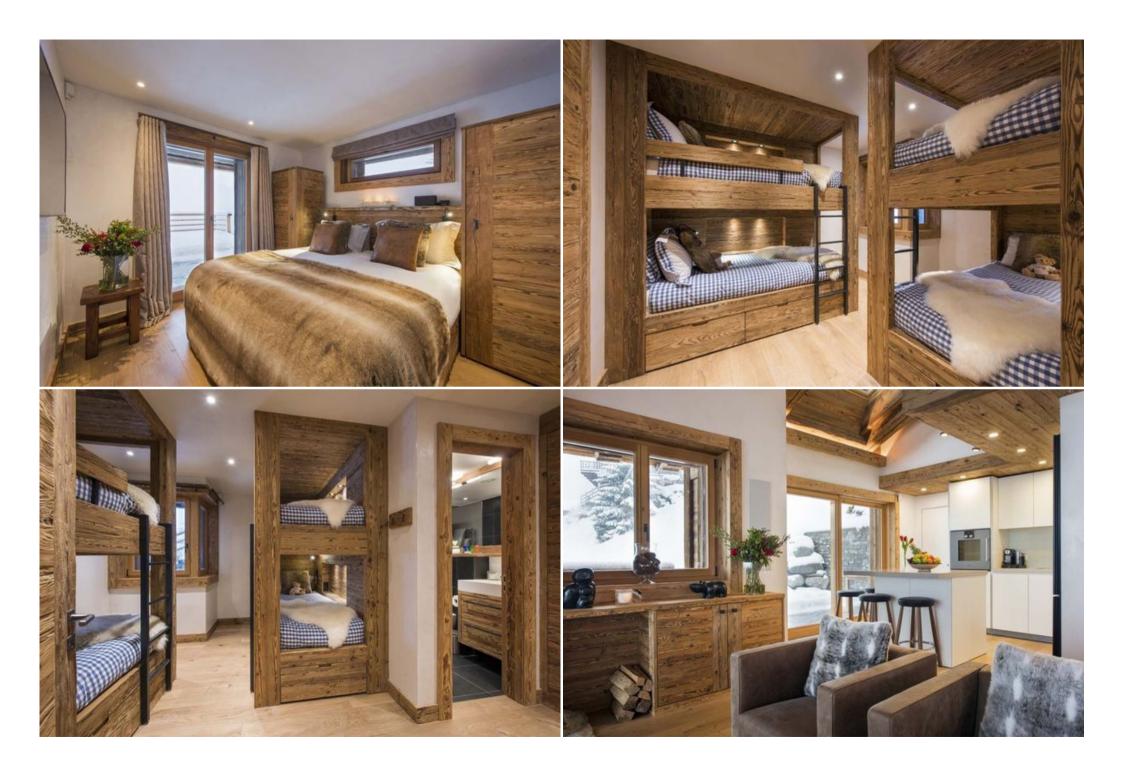

With fur throws and mountain views, the chalet's four bedrooms offer the ultimate sanctuary. The top floor of the chalet is dedicated to the master bedroom which has its own private balcony. On the floor below are a further two en-suite twin/doubles, each with access to a large terrace, and a quad bunk room.