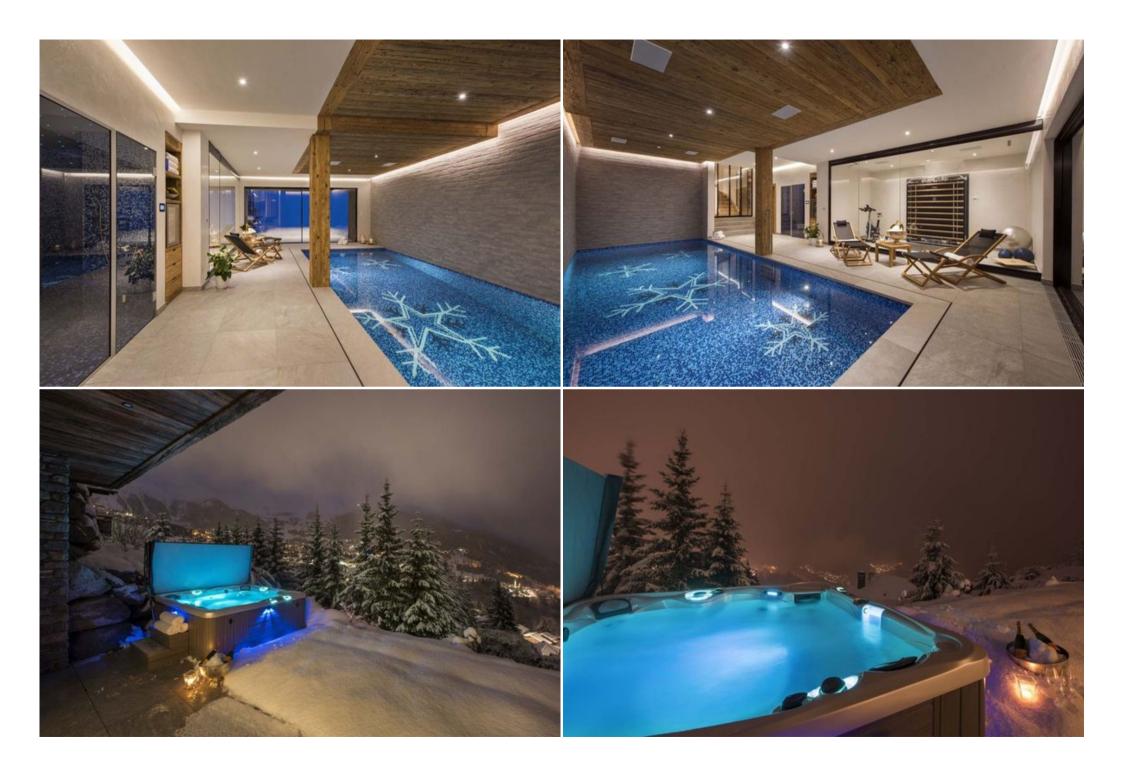

The ground floor is home to a private spa with huge glass windows and doors opening onto a terrace with an outdoor hot tub. You can also take a dip in the indoor swimming pool, relax in the hammam or work out in the gym. Also on this level is an impressive wine cellar and a cinema room.