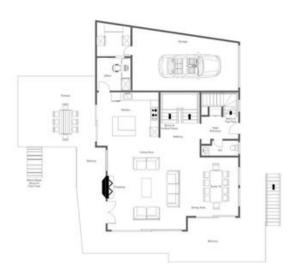

The entrance to the chalet on the first floor leads to a stylish open plan living and dining area. Here you can relax on the comfortable sofas in front of a blazing fire whilst admiring the astounding views through floor-to-ceiling windows and listening to music streamed through the integrated Bowers and Wilkins sound system. There is also a well-equipped kitchen and a spacious terrace for sunny days.