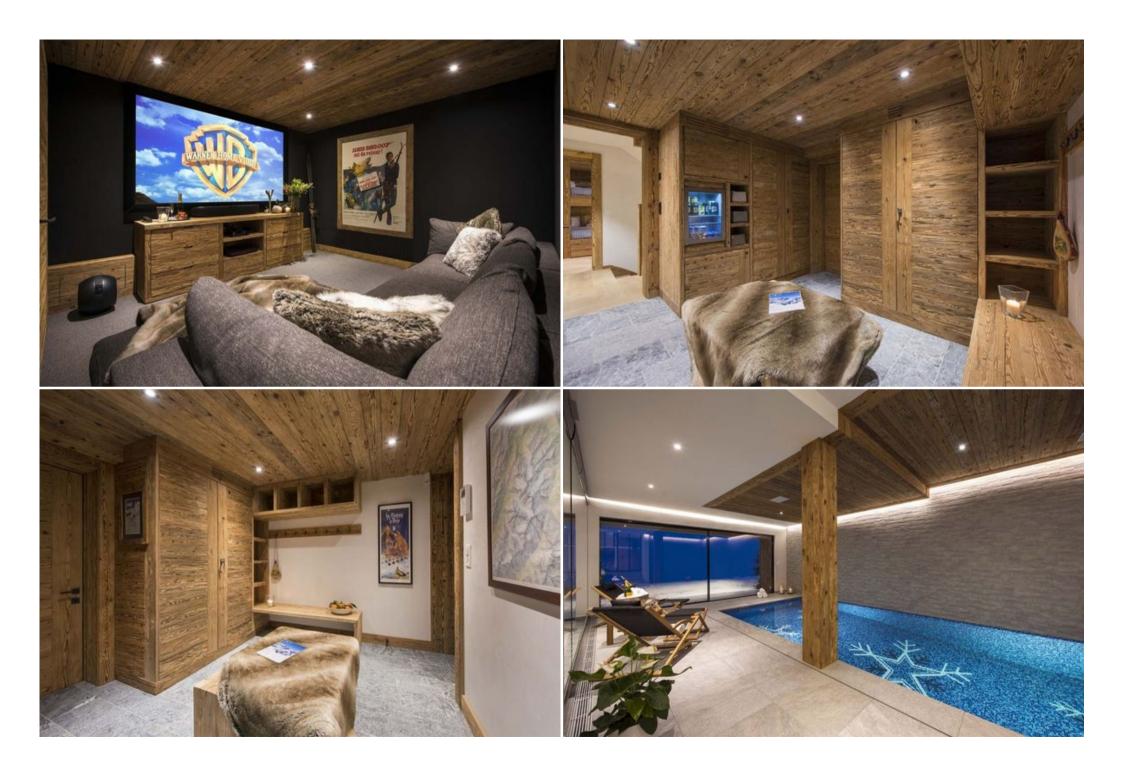

The ground floor is home to a private spa with huge glass windows and doors opening onto a terrace with an outdoor hot tub. You can also take a dip in the indoor swimming pool, relax in the hammam or work out in the gym. Also on this level is an impressive wine cellar and a cinema room.