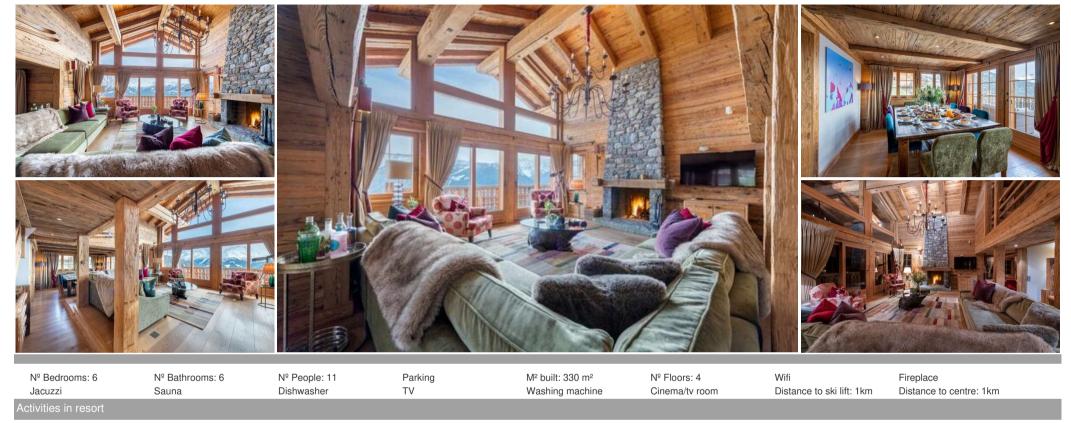

## Chalet in Verbier

Switzerland, Verbier

chalet - REF: TGS-A1126

Located in the exclusive Savoleyres area of Verbier, Chalet is a classic Alpine retreat with commanding views and an outdoor hot tub.

Tennis

Stylish mountain home just a short drive from the ski lifts

Golf

Skiing/Snowboarding

Offering outstanding views, Chalet is conveniently located just a short drive from the Carrefour and Savoleyres lift stations. Place Centrale and Medran are just a five-minute drive from the chalet. Set over four floors and with 330m<sup>2</sup> of living space, this luxurious mountain retreat is ideal for a large family or group of friends. The interior has a homely feel with a combination of traditional and modern decor.

The entrance to the chalet on the ground floor is via a spacious ski room, equipped with heated boot warmers. The main living and dining area with double-height vaulted ceilings occupies the second floor. Here you will find sumptuous sofas around a roaring log fire and sliding glass doors which allow plenty of natural light into the room whilst offering a gateway to the awe-inspiring views. Just off the living area is an elegant dining area seating 10 and a separate, well-equipped kitchen which can be closed-off for maximum privacy. Sliding doors lead onto a furnished balcony - the perfect spot for admiring the magnificent mountain views.

Sink into the outdoor hot tub after a day on the slopes

There is nothing better after a day's skiing than soaking aching muscles in an outdoor hot tub, particularly one with panoramic views of the Grand & Petit Combin and Mont Blanc massif. There is also a hammam with en-suite shower for additional relaxation. A TV room with an open fire and a cosy seating area on the first floor is an ideal place for children and teenagers to chill out. A table tennis table in the ski room is sure to satisfy any competitive urges.

Chalet is able to accommodate up to 11 guests across six well-appointed bedrooms. On the top floor is the master bedroom with private balcony and en-suite bathroom, along with a further two double bedrooms. A fourth double bedrooms with en-suite shower and balcony access is located on the first floor, along with two twin bedrooms.