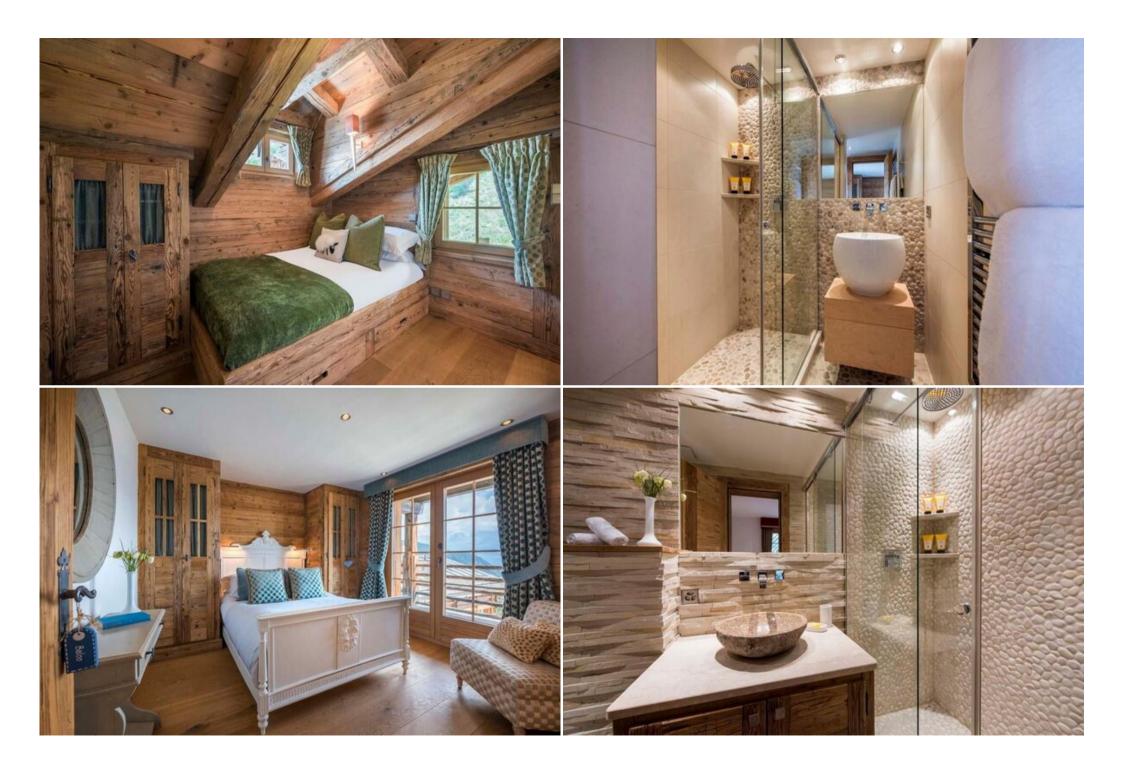

Chalet is able to accommodate up to 11 guests across six well-appointed bedrooms. On the top floor is the master bedroom with private balcony and en-suite bathroom, along with a further two double bedrooms. A fourth double bedrooms with en-suite shower and balcony access is located on the first floor, along with two twin bedrooms.