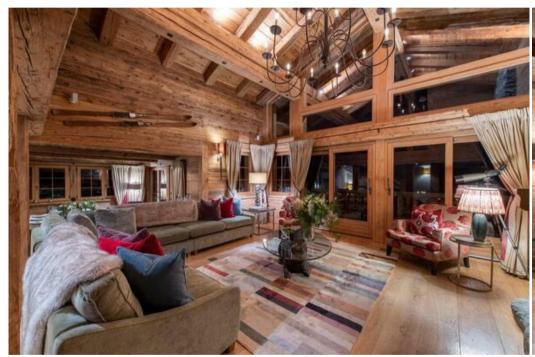

The entrance to the chalet on the ground floor is via a spacious ski room, equipped with heated boot warmers. The main living and dining area with double-height vaulted ceilings occupies the second floor. Here you will find sumptuous sofas around a roaring log fire and sliding glass doors which allow plenty of natural light into the room whilst offering a gateway to the awe-inspiring views. Just off the living area is an elegant dining area seating 10 and a separate, well-equipped kitchen which can be closed-off for maximum privacy. Sliding doors lead onto a furnished balcony - the perfect spot for admiring the magnificent mountain views.