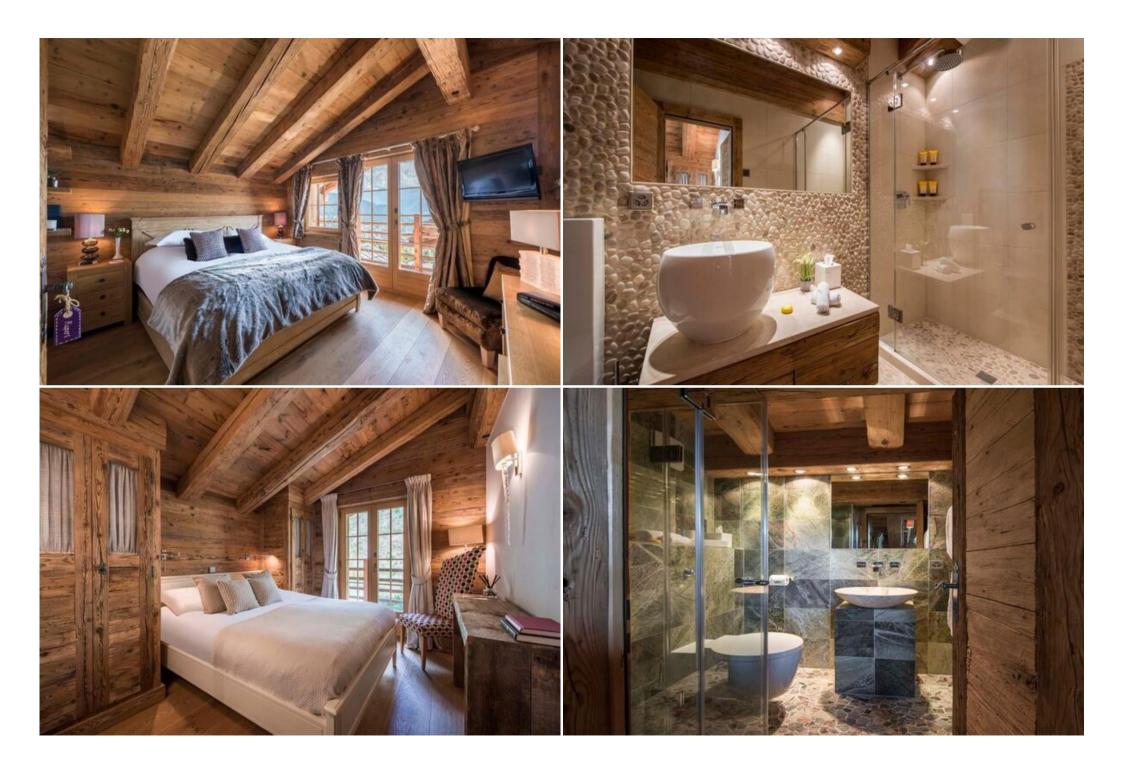

Chalet is able to accommodate up to 11 guests across six well-appointed bedrooms. On the top floor is the master bedroom with private balcony and en-suite bathroom, along with a further two double bedrooms. A fourth double bedrooms with en-suite shower and balcony access is located on the first floor, along with two twin bedrooms.

Sink into the outdoor hot tub after a day on the slopes

There is nothing better after a day's skiing than soaking aching muscles in an outdoor hot tub, particularly one with panoramic views of the Grand & Petit Combin and Mont Blanc massif. There is also a hammam with en-suite shower for additional relaxation. A TV room with an open fire and a cosy seating area on the first floor is an ideal place for children and teenagers to chill out. A table tennis table in the ski room is sure to satisfy any competitive urges.