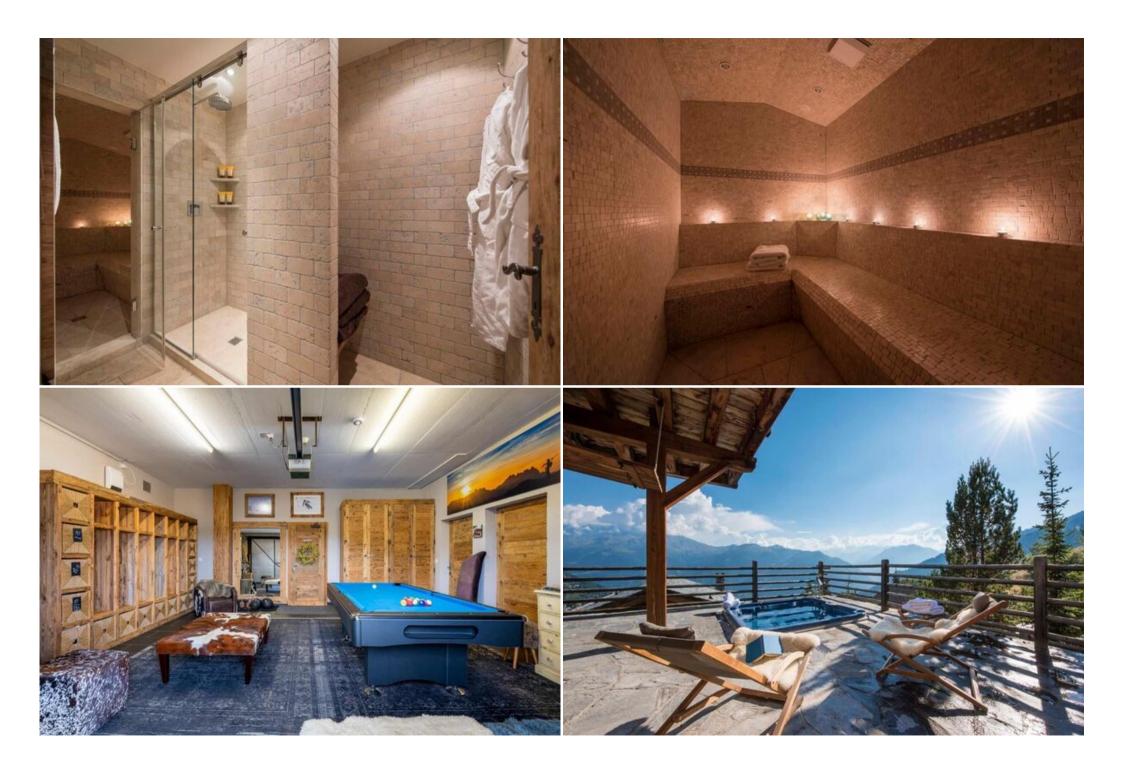

Sink into the outdoor hot tub after a day on the slopes

There is nothing better after a day's skiing than soaking aching muscles in an outdoor hot tub, particularly one with panoramic views of the Grand & Petit Combin and Mont Blanc massif. There is also a hammam with en-suite shower for additional relaxation. A TV room with an open fire and a cosy seating area on the first floor is an ideal place for children and teenagers to chill out. A table tennis table in the ski room is sure to satisfy any competitive urges.