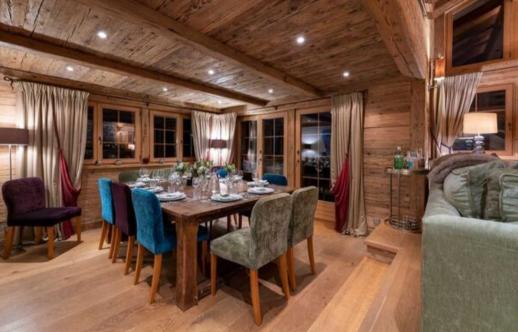

The entrance to the chalet on the ground floor is via a spacious ski room, equipped with heated boot warmers. The main living and dining area with double-height vaulted ceilings occupies the second floor. Here you will find sumptuous sofas around a roaring log fire and sliding glass doors which allow plenty of natural light into the room whilst offering a gateway to the awe-inspiring views. Just off the living area is an elegant dining area seating 10 and a separate, well-equipped kitchen which can be closed-off for maximum privacy. Sliding doors lead onto a furnished balcony - the perfect spot for admiring the magnificent mountain views.