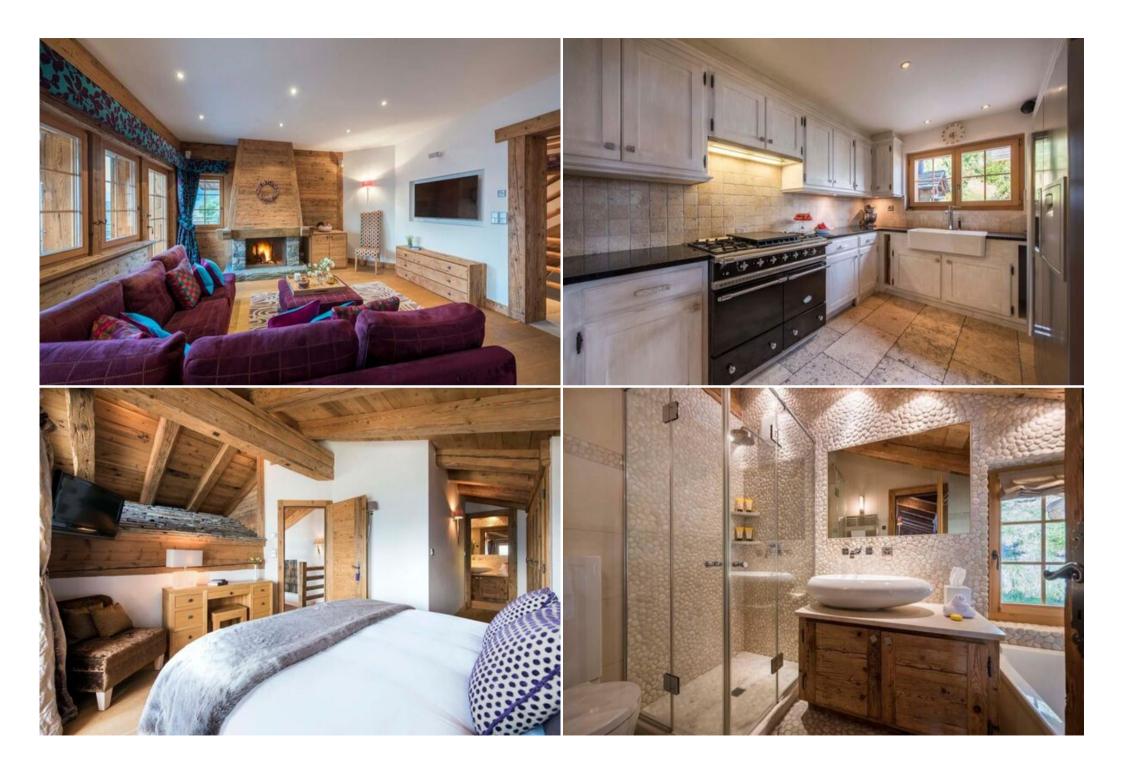

The entrance to the chalet on the ground floor is via a spacious ski room, equipped with heated boot warmers. The main living and dining area with double-height vaulted ceilings occupies the second floor. Here you will find sumptuous sofas around a roaring log fire and sliding glass doors which allow plenty of natural light into the room whilst offering a gateway to the awe-inspiring views. Just off the living area is an elegant dining area seating 10 and a separate, well-equipped kitchen which can be closed-off for maximum privacy. Sliding doors lead onto a furnished balcony - the perfect spot for admiring the magnificent mountain views.

Sink into the outdoor hot tub after a day on the slopes

There is nothing better after a day's skiing than soaking aching muscles in an outdoor hot tub, particularly one with panoramic views of the Grand & Petit Combin and Mont Blanc massif. There is also a hammam with en-suite shower for additional relaxation. A TV room with an open fire and a cosy seating area on the first floor is an ideal place for children and teenagers to chill out. A table tennis table in the ski room is sure to satisfy any competitive urges.

Chalet is able to accommodate up to 11 guests across six well-appointed bedrooms. On the top floor is the master bedroom with private balcony and en-suite bathroom, along with a further two double bedrooms. A fourth double bedrooms with en-suite shower and balcony access is located on the first floor, along with two twin bedrooms.