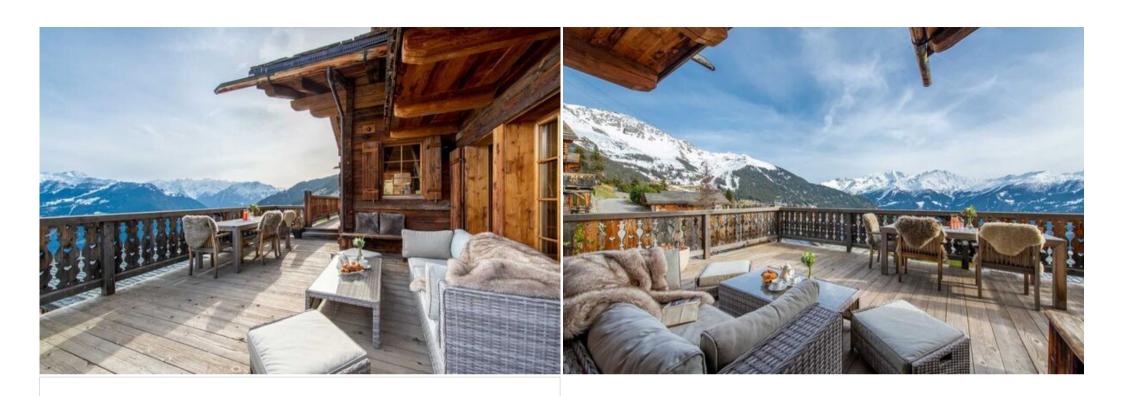

Sink into the outdoor hot tub after a day on the slopes

There is nothing better after a day's skiing than soaking aching muscles in an outdoor hot tub, particularly one with panoramic views of the Grand & Petit Combin and Mont Blanc massif. There is also a hammam with en-suite shower for additional relaxation. A TV room with an open fire and a cosy seating area on the first floor is an ideal place for children and teenagers to chill out. A table tennis table in the ski room is sure to satisfy any competitive urges.

The entrance to the chalet on the ground floor is via a spacious ski room, equipped with heated boot warmers. The main living and dining area with double-height vaulted ceilings occupies the second floor. Here you will find sumptuous sofas around a roaring log fire and sliding glass doors which allow plenty of natural light into the room whilst offering a gateway to the awe-inspiring views. Just off the living area is an elegant dining area seating 10 and a separate, well-equipped kitchen which can be closed-off for maximum privacy. Sliding doors lead onto a furnished balcony - the perfect spot for admiring the magnificent mountain views.