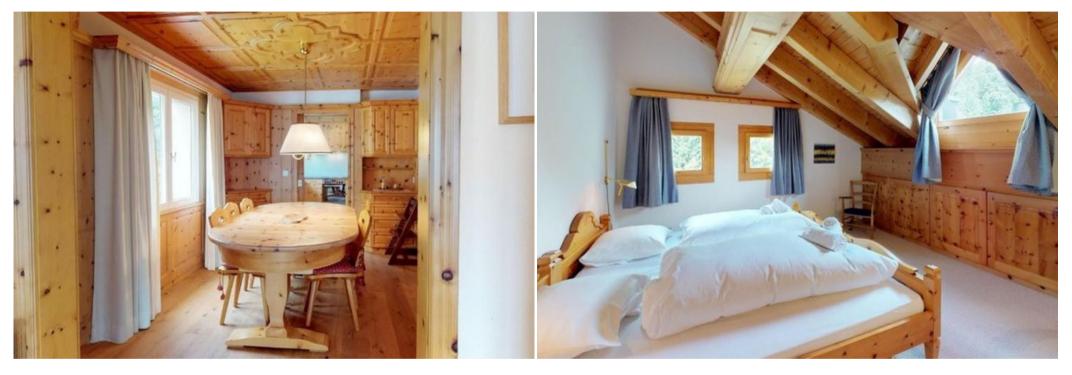

This is a beautiful apartment designed for a family. Large living room with original fire-place, a cosy wooden "stubli dining" room for entertaining, a master suite (also with fire-place and original wooden beams). There are 3 further large bedrooms, and two bathrooms upstairs all with original features