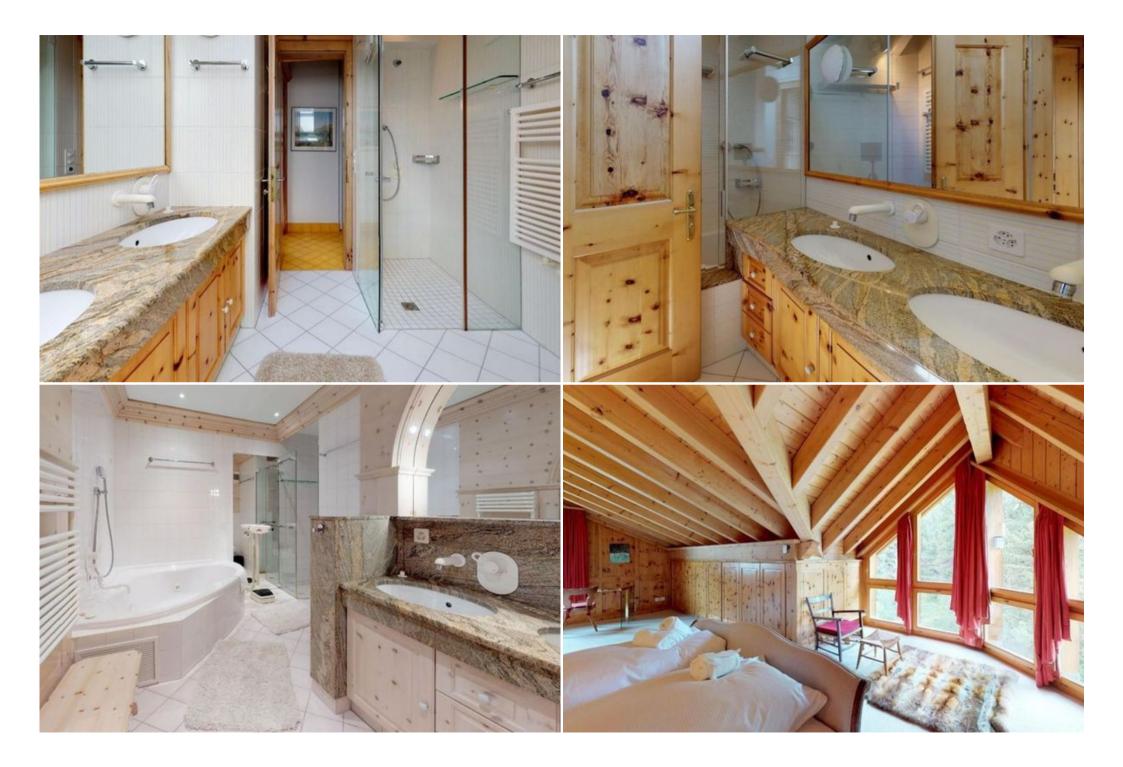

This is a beautiful apartment designed for a family. Large living room with original fire-place, a cosy wooden "stubli dining" room for entertaining, a master suite (also with fire-place and original wooden beams). There are 3 further large bedrooms, and two bathrooms upstairs all with original features