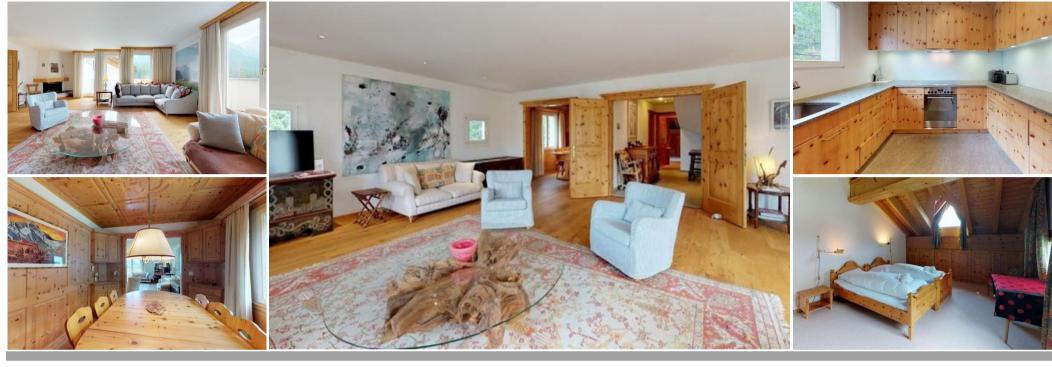

## Apartment for rent in Champfèr

Apartment for rent in St. Moritz

skiing region: Corvigilia Piz Nair - St. Moritz 2.2 km

The **apartment** is nestled into the woods on the corner of **Champfèr**. It is ideal for family living or 3-4 couples. Located next to trees and the fields of the Silvaplana lake, it makes a perfect escape from the bustle of St Moritz, which is only a 7 minute drive away. The apartment was entirely re-designed and has all the luxury you would expect.

This is a beautiful apartment designed for a family. Large living room with original fire-place, a cosy wooden "stubli dining" room for entertaining, a master suite (also with fire-place and original wooden beams). There are 3 further large bedrooms, and two bathrooms upstairs all with original features