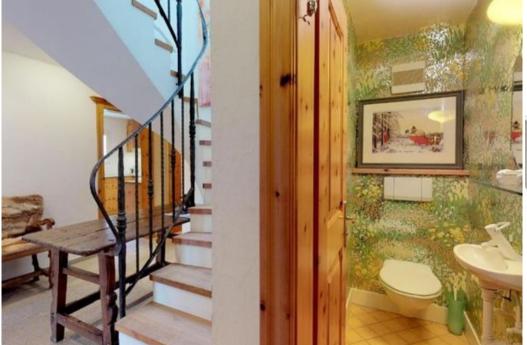

This is a beautiful apartment designed for a family. Large living room with original fire-place, a cosy wooden "stubli dining" room for entertaining, a master suite (also with fire-place and original wooden beams). There are 3 further large bedrooms, and two bathrooms upstairs all with original features