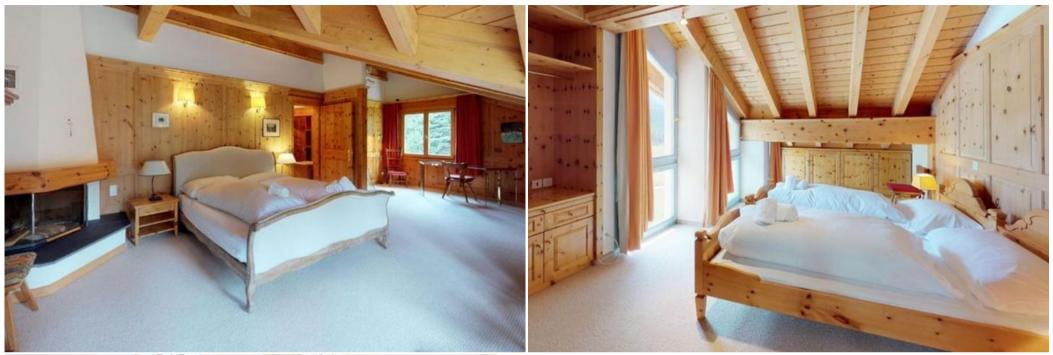

This is a beautiful apartment designed for a family. Large living room with original fire-place, a cosy wooden "stubli dining" room for entertaining, a master suite (also with fire-place and original wooden beams). There are 3 further large bedrooms, and two bathrooms upstairs all with original features