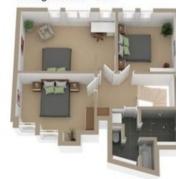

atures

## Kitchen furniture/equipment:

Espresso machine, Deep freezer, Dishwasher, Fitted kitchen, 2 sets of plates, cups, cutlery per person, Oven, Refrigerator, Coffee machine, Toaster, Kettle

## Nearby sports facilities:

Golf course, Climbing, Mountainbiking, Paragliding, Bike tours, Riding possibilities, Toboggen, Skiing (alpin), Cross-country skiing, Surfing, Tennis

- Ski-lift: Cristins 2.7 km
- ski trail: Standard 1.6 km
- Golf courts: Kulm Golf St. Moritz 3.1 km
- ice rink: Eisarena 1.9 km
- tennis courts: Tennisplatz 0.1 km









Wohnungseinrichtung gemäss Fotos Dieser Plan entspricht ausschliesslich der visuellen Raumaufteilung

Obergeschoss - upper level



Apartment interior according to pictures This plan corresponds only the visual space division

Dachgeschoss - roof