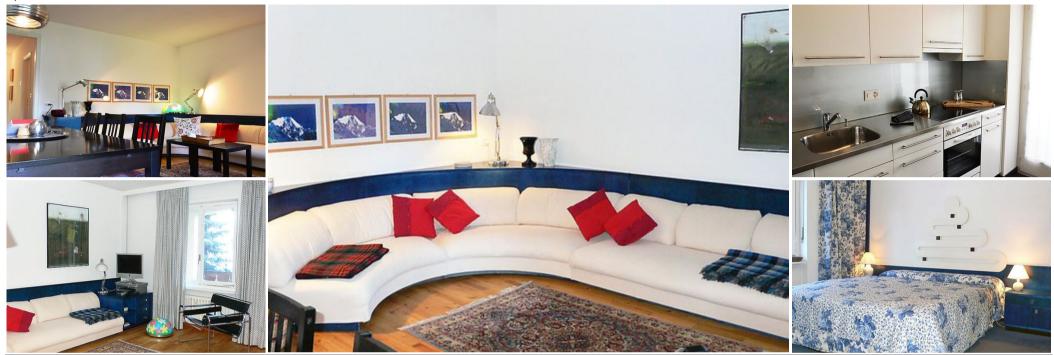

Rental apartment in St. Moritz-Dorf

4-room apartment 80 m2 on 3rd floor, south-west facing position. Bright, partly renovated in 2014, comfortable and beautiful furnishings: entrance hall.

Living/dining room with dining table and satellite TV. Exit to the balcony.

1 double bedroom.

1 room with 1 french bed (130 cm, length 200 cm).

1 room with 2 beds.

Kitchen (oven, dishwasher, 4 ceramic glass hob hotplates, electric coffee machine). Exit to the balcony, north-west facing position. Bath/WC, shower/WC. Electric heating. Wooden floors. Balcony, south-west facing position balcony, north-west facing position. Side view of the mountains.