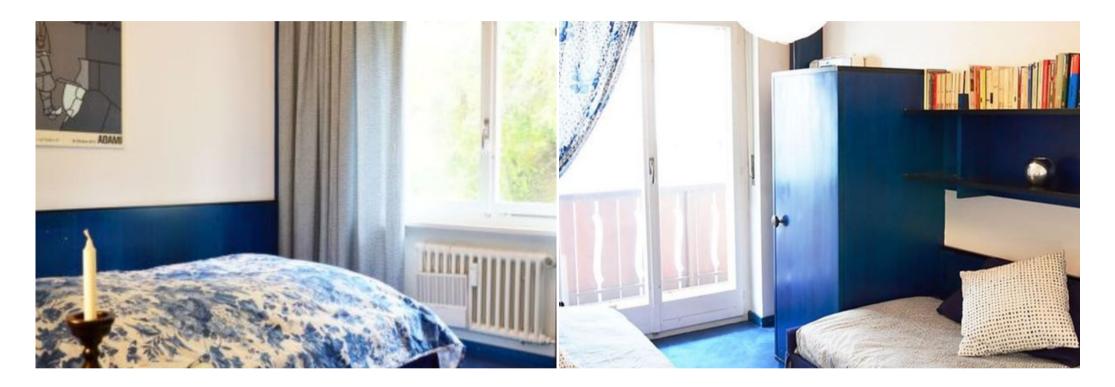

1 double bedroom.

1 room with 1 french bed (130 cm, length 200 cm).

1 room with 2 beds.

Kitchen (oven, dishwasher, 4 ceramic glass hob hotplates, electric coffee machine). Exit to the balcony, north-west facing position. Bath/WC, shower/WC. Electric heating. Wooden floors. Balcony, south-west facing position balcony, north-west facing position. Side view of the mountains.