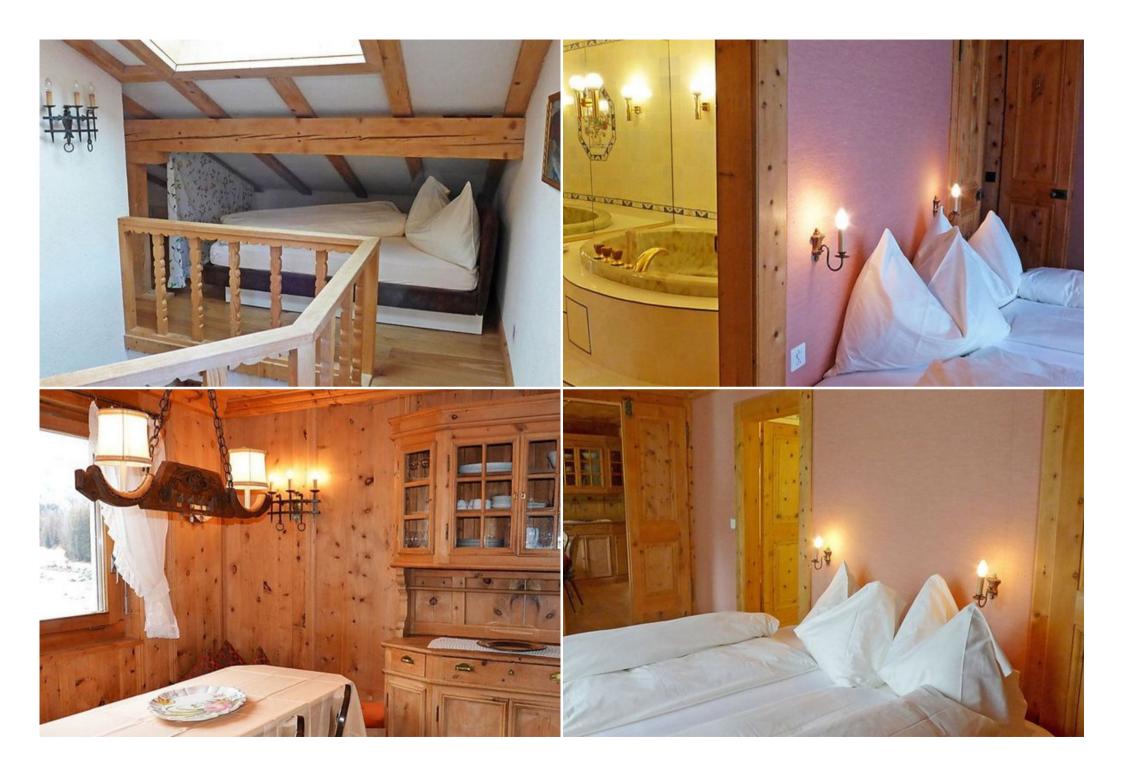

Cosy and wooden furniture furnishings: large living/dining room with open-hearth fireplace, dining nook and satellite TV (flat screen), radio.

Exit to the balcony, south facing position.

1 room with 1 double bed and bath/WC.

Exit to the balcony.

Pets allowed

Kitchen (oven, dishwasher, 4 ceramic glass hob hotplates, freezer, electric coffee machine).

Top floor: (steep stair) open large gallery with sloping ceilings with 1 bed (130 cm, length 200 cm), 1 double bed and shower/WC. 2 small balconies. Terrace furniture.