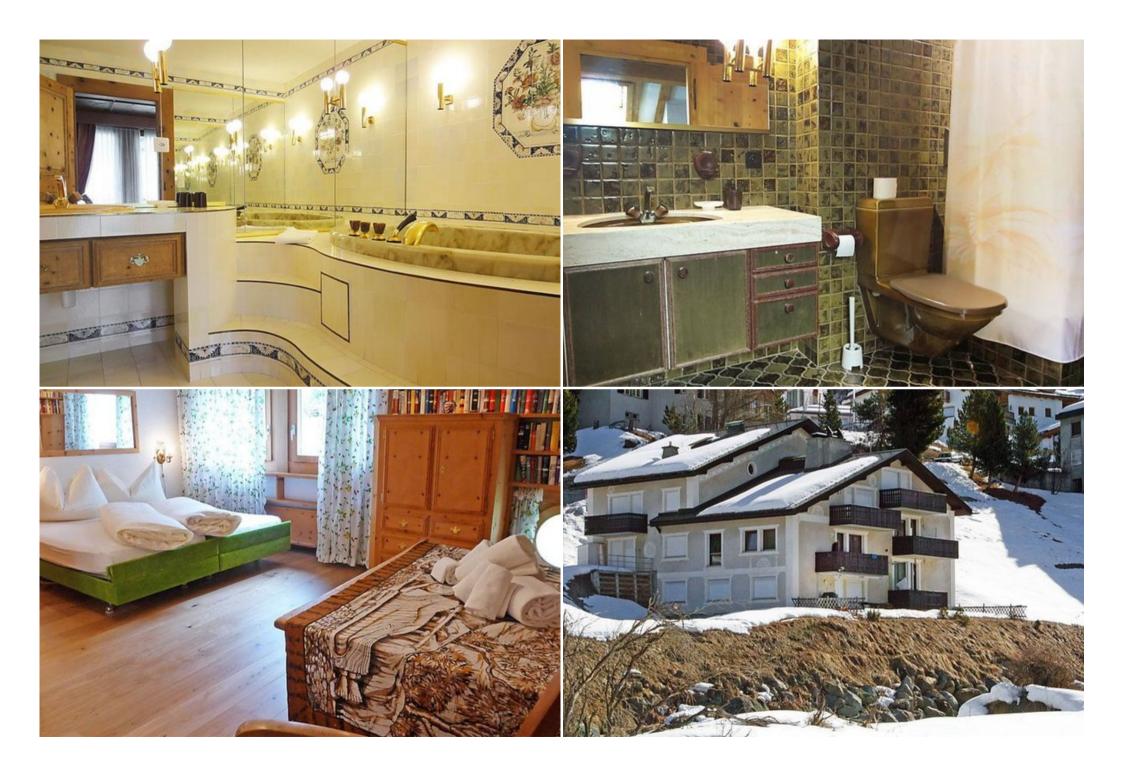

Cosy and wooden furniture furnishings: large living/dining room with open-hearth fireplace, dining nook and satellite TV (flat screen), radio.

Exit to the balcony, south facing position.

1 room with 1 double bed and bath/WC.

Exit to the balcony.

Pets allowed

Kitchen (oven, dishwasher, 4 ceramic glass hob hotplates, freezer, electric coffee machine).

Top floor: (steep stair) open large gallery with sloping ceilings with 1 bed (130 cm, length 200 cm), 1 double bed and shower/WC. 2 small balconies. Terrace furniture.