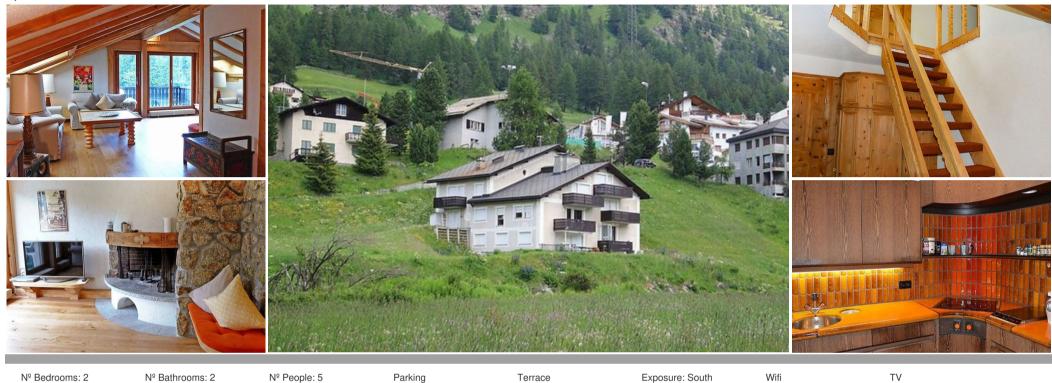

## Chesa Pontresina for rent

Switzerland, Pontresina

Apartment - REF: TGS-A865

Apartment for rent in Pontresina -7 km from St. Moritz

Distance to ski / mountain lift: 900 m

3-room apartment on 2 levels, on the top floor.

Cosy and wooden furniture furnishings: large living/dining room with open-hearth fireplace, dining nook and satellite TV (flat screen), radio.

Exit to the balcony, south facing position.

1 room with 1 double bed and bath/WC.

Exit to the balcony.

Pets allowed

Kitchen (oven, dishwasher, 4 ceramic glass hob hotplates, freezer, electric coffee machine).

Top floor: (steep stair) open large gallery with sloping ceilings with 1 bed (130 cm, length 200 cm), 1 double bed and shower/WC. 2 small balconies. Terrace furniture.