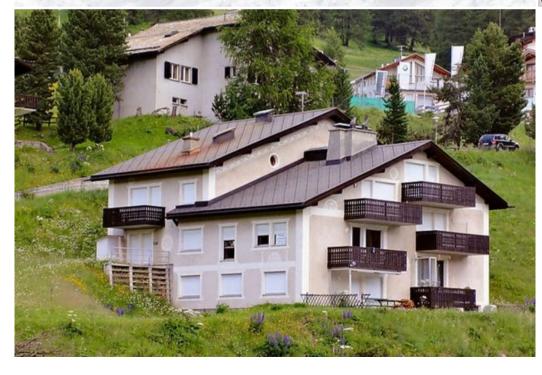

## Chesa Pontresina for rent

Switzerland, Pontresina

Apartment - REF: TGS-A865

Apartment for rent in Pontresina -7 km from St. Moritz

Distance to ski / mountain lift: 900 m

3-room apartment on 2 levels, on the top floor.

Pontresina 7 km from St. Moritz: On the outskirts, in a quiet, sunny position on a slope, 5 m from the river, in a cul-de-sac.

In the house: washing machine, tumble dryer (for shared use, extra). 20 m long steep motor access to the house.