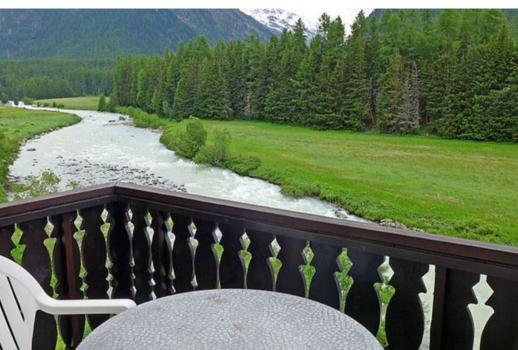

Very beautiful view of the mountains, the river and the forest.

Facilities:

- hair dryer.
- Internet (WiFi, free).
- Washing machine
- Dishwasher
- Fireplace
- Garage space n 6 at 300 m, height 200 cm, width 225 cm.
- Maximum 1 pet/ dog allowed.