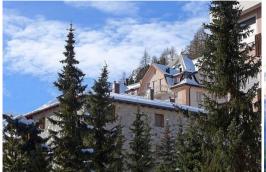

Comfortable apartment in Champfèr

In the resort 200 m from the centre of Champfèr, in a central, sunny position,

300 m from the edge of the forest,

600 m from the lake,

1.2 km from the skiing area.

In the house: washing machine, tumble dryer (for shared use, extra).

Well-known ski regions can easily be reached: Corviglia 1.5 km, Corvatsch 7 km. Well-known lakes can easily be reached: Champfer See 600 m, St. Moritzer See 1.5 km.

4-room apartment 130 m2 on 2nd floor. Spacious, renovated in 2012, very modern and luxurious furnishings: