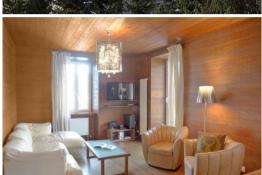

Open living/dining room with dining table, kitchen corner and satellite TV. Exit to the balcony.

Bedroom with 1 double bed (170 cm, length 200 cm), satellite TV.

Bedroom with 1 double bed (170 cm, length 200 cm).