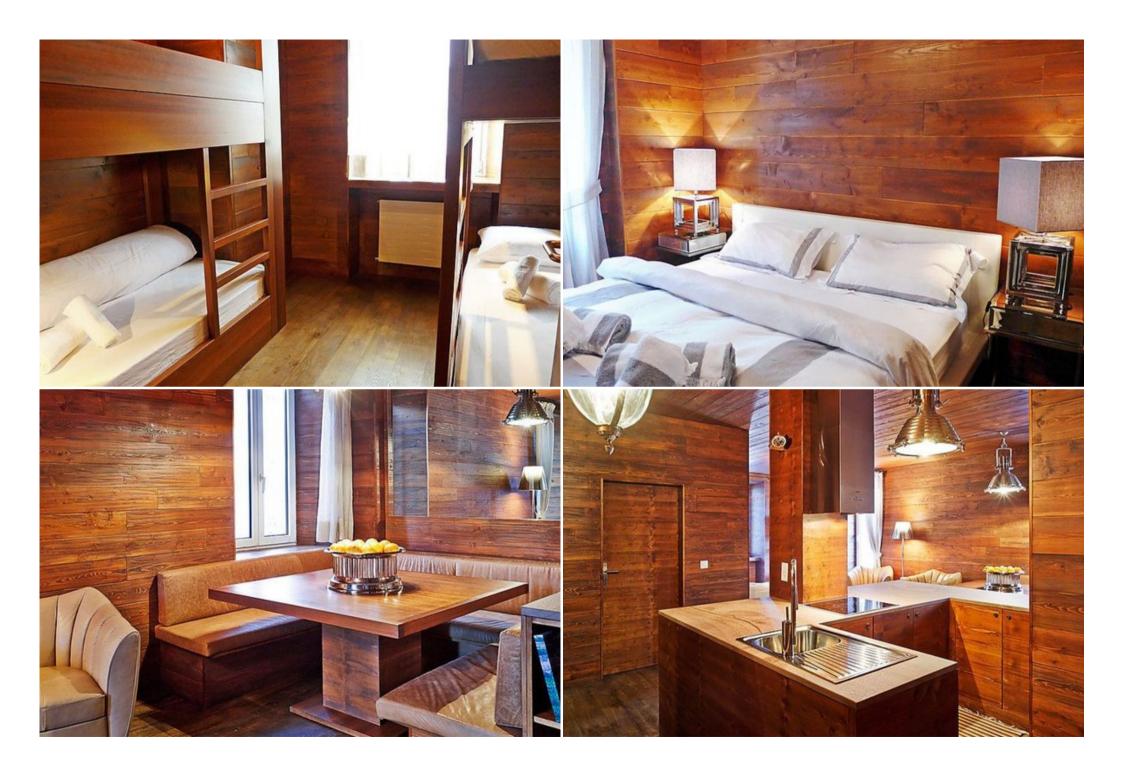

Well-known ski regions can easily be reached: Corviglia 1.5 km, Corvatsch 7 km. Well-known lakes can easily be reached: Champfer See 600 m, St. Moritzer See 1.5 km.

4-room apartment 130 m2 on 2nd floor. Spacious, renovated in 2012, very modern and luxurious furnishings:

Open living/dining room with dining table, kitchen corner and satellite TV. Exit to the balcony.

Bedroom with 1 double bed (170 cm, length 200 cm), satellite TV.

Bedroom with 1 double bed (170 cm, length 200 cm).

Bedroom with 2 x 2 bunk beds (90 cm, length 200 cm).

Large, open kitchen (oven, dishwasher, 4 ceramic glass hob hotplates, freezer, electric coffee machine). Bath/WC, shower/WC. Heating.

Wooden floors.

Small balcony 2 m2.