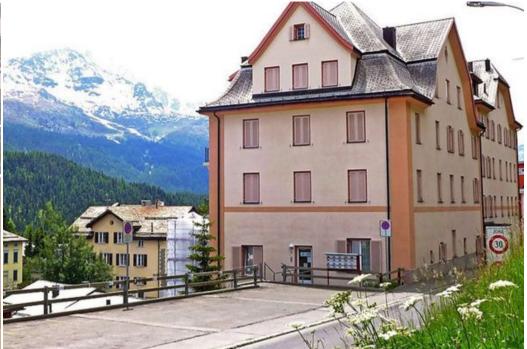

Comfortable apartment in Champfèr

In the resort 200 m from the centre of Champfèr, in a central, sunny position,

300 m from the edge of the forest,

600 m from the lake,

1.2 km from the skiing area.

In the house: washing machine, tumble dryer (for shared use, extra).