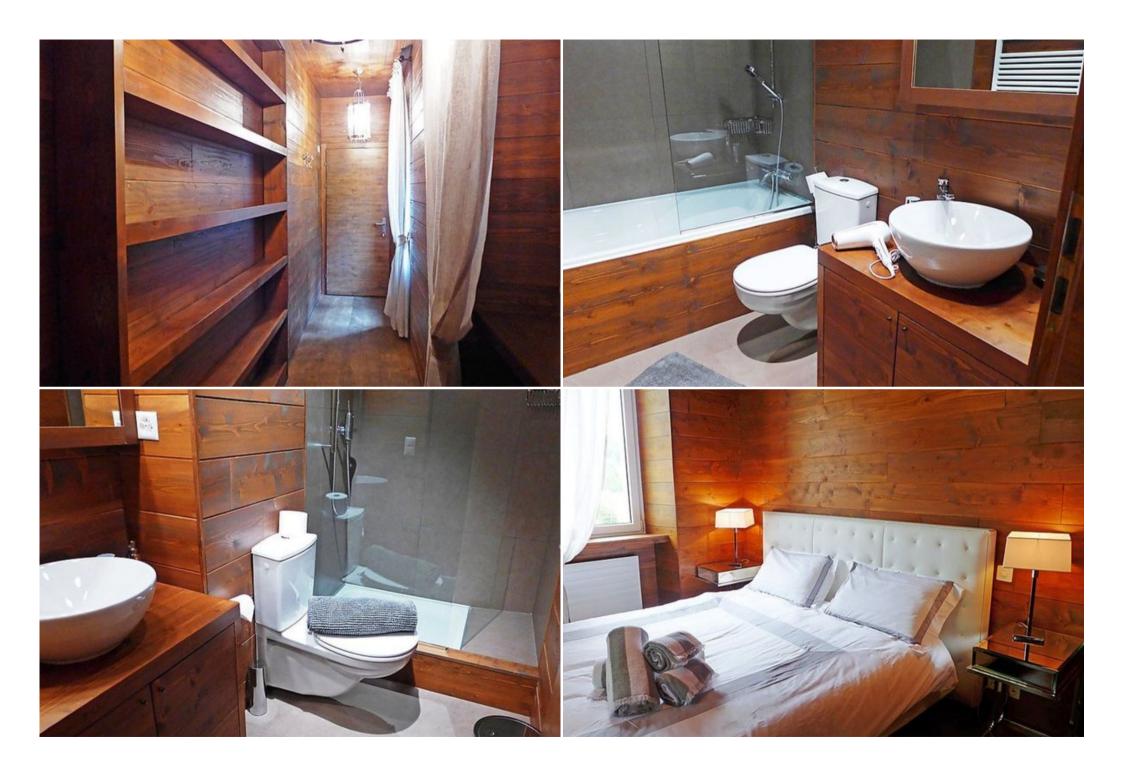

Bedroom with 2 x 2 bunk beds (90 cm, length 200 cm).

Large, open kitchen (oven, dishwasher, 4 ceramic glass hob hotplates, freezer, electric coffee machine). Bath/WC, shower/WC. Heating.

Wooden floors.

Small balcony 2 m2.