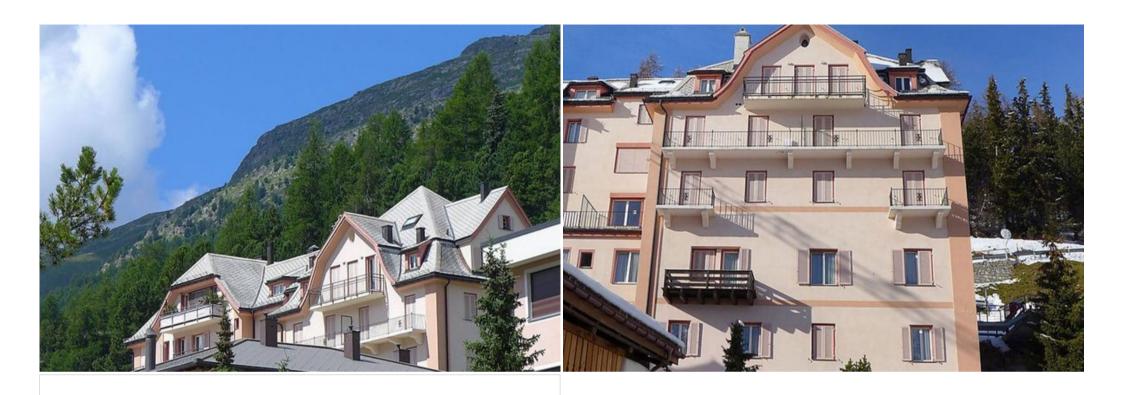

Comfortable apartment in Champfèr

In the resort 200 m from the centre of Champfèr, in a central, sunny position,

300 m from the edge of the forest,

600 m from the lake,

1.2 km from the skiing area.

In the house: washing machine, tumble dryer (for shared use, extra).

Well-known ski regions can easily be reached: Corviglia 1.5 km, Corvatsch 7 km. Well-known lakes can easily be reached: Champfer See 600 m, St. Moritzer See 1.5 km.

4-room apartment 130 m2 on 2nd floor. Spacious, renovated in 2012, very modern and luxurious furnishings: