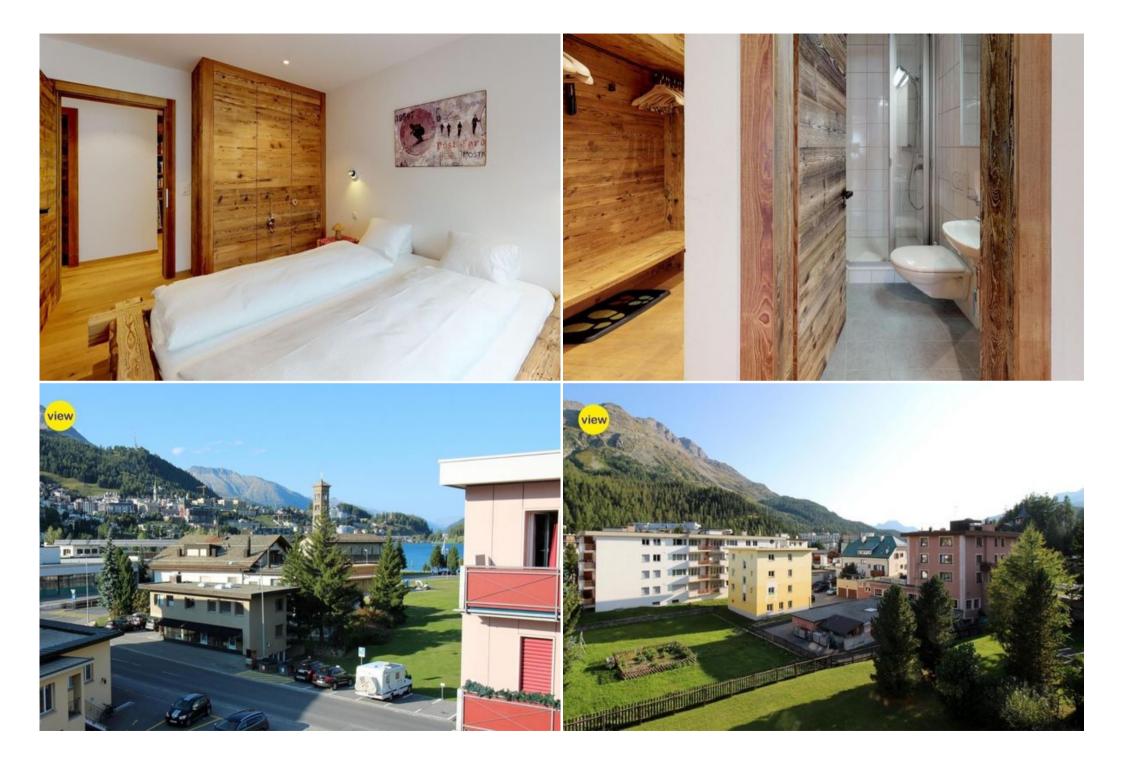

Bedrooms: Bedroom: 1 Twin bed 180x200 Bedroom: 1 Twin bed 180x200 Bedroom: 1 Bunk bed for 2 persons

Bath Shower Bathtub WC Hair dryer

2 reserved outside parking.

Washing machine Dryer(Communal) Free WIFI.

0,4 km Ski lift / cross country ski trail

0,2 km Lake

0,2 km Shopping

0,1 km Restaurant

0,4 km Bus stop

2,5 km Train station

Apartmenthouse house next to the lake in St. Moritz-Bad.

Ideally located to public transports, restaurants, shopping, cross-country trail and 15 walking minutes to the signal cablecar.