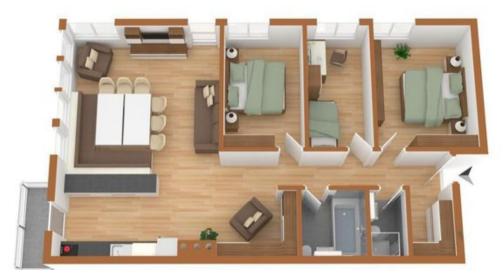

In mountain style, very nice renovated 4-room apartment on the top floor with a nice view.

Spacious living/dining room. Open kitchen: Toaster Dishwasher Dish towels Espresso machine (Nespresso) Coffee machine Fondue/Raclette Kettle Stove (Ceran)

Bedrooms: Bedroom: 1 Twin bed 180x200 Bedroom: 1 Twin bed 180x200 Bedroom: 1 Bunk bed for 2 persons

Bath Shower Bathtub WC Hair dryer

2 reserved outside parking.

Washing machine Dryer(Communal) Free WIFI.

Wohnungseinrichtung gemäss Fotos Dieser Plan entspricht ausschliesslich der visuellen Raumaufteilung

Apartment interior according to pictures This plan corresponds only the visual space division