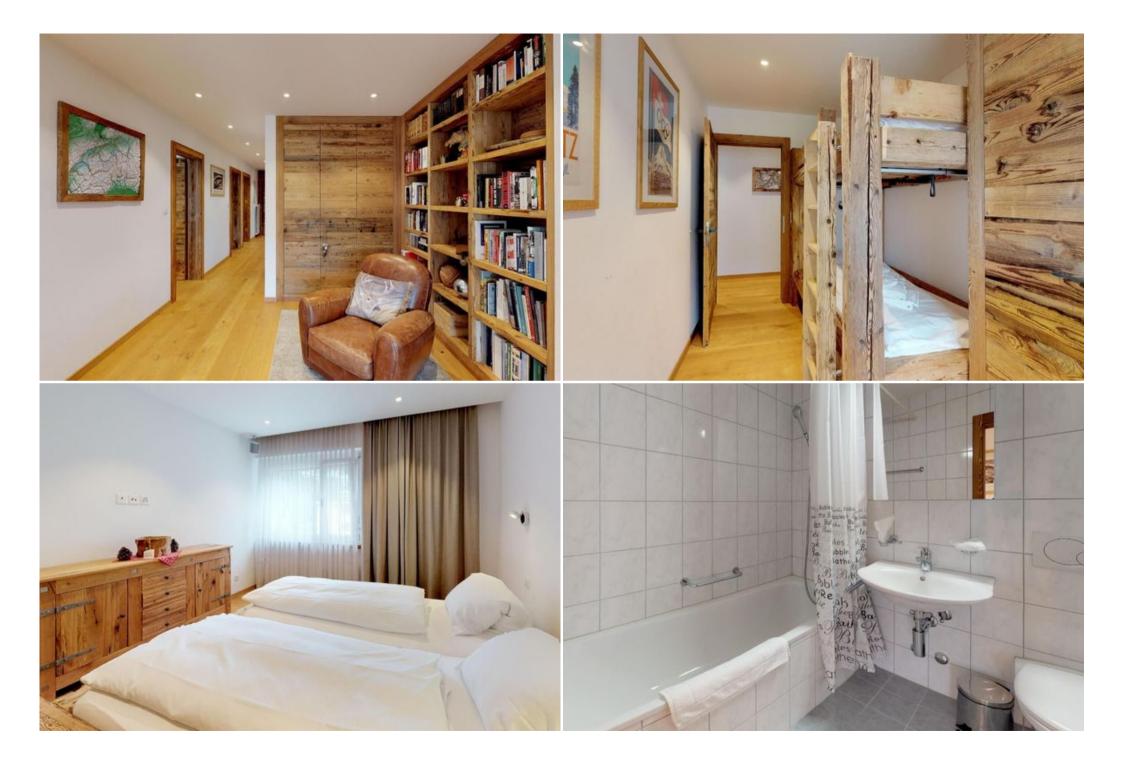

Bedrooms: Bedroom: 1 Twin bed 180x200 Bedroom: 1 Twin bed 180x200 Bedroom: 1 Bunk bed for 2 persons

Bath Shower Bathtub WC Hair dryer

2 reserved outside parking.

Washing machine Dryer(Communal) Free WIFI.