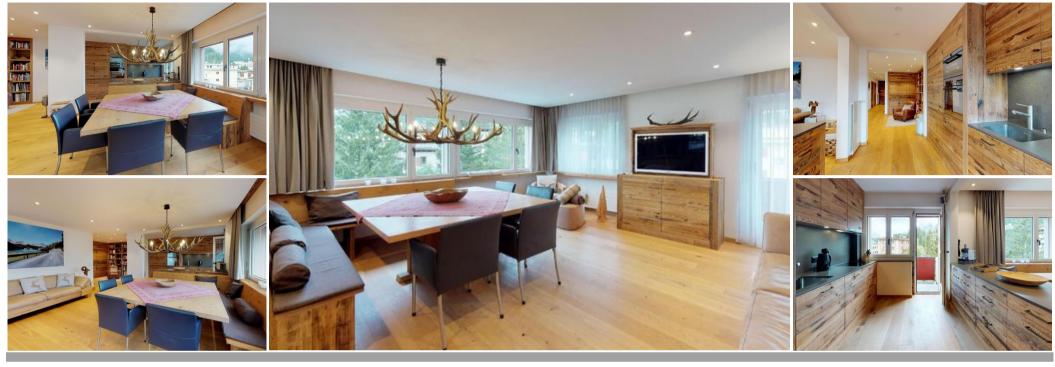

In mountain style, very nice renovated 4-room apartment on the top floor with a nice view.

Spacious living/dining room. Open kitchen: Toaster Dishwasher Dish towels Espresso machine (Nespresso) Coffee machine Fondue/Raclette Kettle Stove (Ceran)

Bedrooms: Bedroom: 1 Twin bed 180x200 Bedroom: 1 Twin bed 180x200 Bedroom: 1 Bunk bed for 2 persons

Bath Shower Bathtub WC Hair dryer

2 reserved outside parking.

Washing machine Dryer(Communal) Free WIFI.