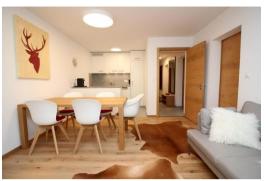

New, modern renovated apartment on the 4th floor. The decor was chosen with great attention to details. Also high quality TV sets in the bedrooms are not missing. The apartment has living-/dining room, open well equipped kitchen and balcony over two sides. 2 double bedrooms with TV. 1 single bedroom. 1 bath/shower/WC and 1 shower/WC. Carparking in the house, ski / bike room and lift. Free wifi.