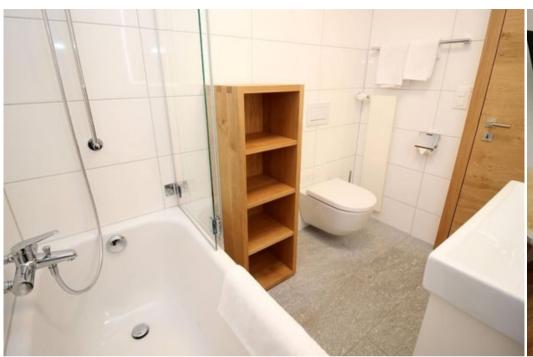

New, modern renovated apartment on the 4th floor. The decor was chosen with great attention to details. Also high quality TV sets in the bedrooms are not missing. The apartment has living-/dining room, open well equipped kitchen and balcony over two sides. 2 double bedrooms with TV. 1 single bedroom. 1 bath/shower/WC and 1 shower/WC. Carparking in the house, ski / bike room and lift. Free wifi.