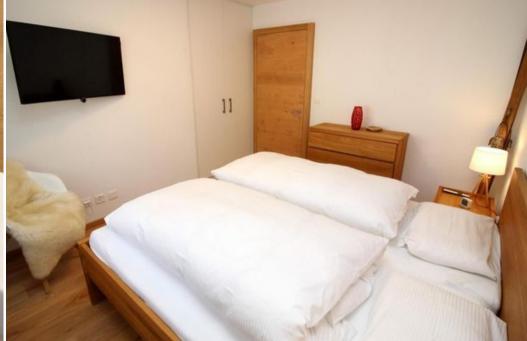

New, modern renovated apartment on the 4th floor. The decor was chosen with great attention to details. Also high quality TV sets in the bedrooms are not missing. The apartment has living-/dining room, open well equipped kitchen and balcony over two sides. 2 double bedrooms with TV. 1 single bedroom. 1 bath/shower/WC and 1 shower/WC. Carparking in the house, ski / bike room and lift. Free wifi.