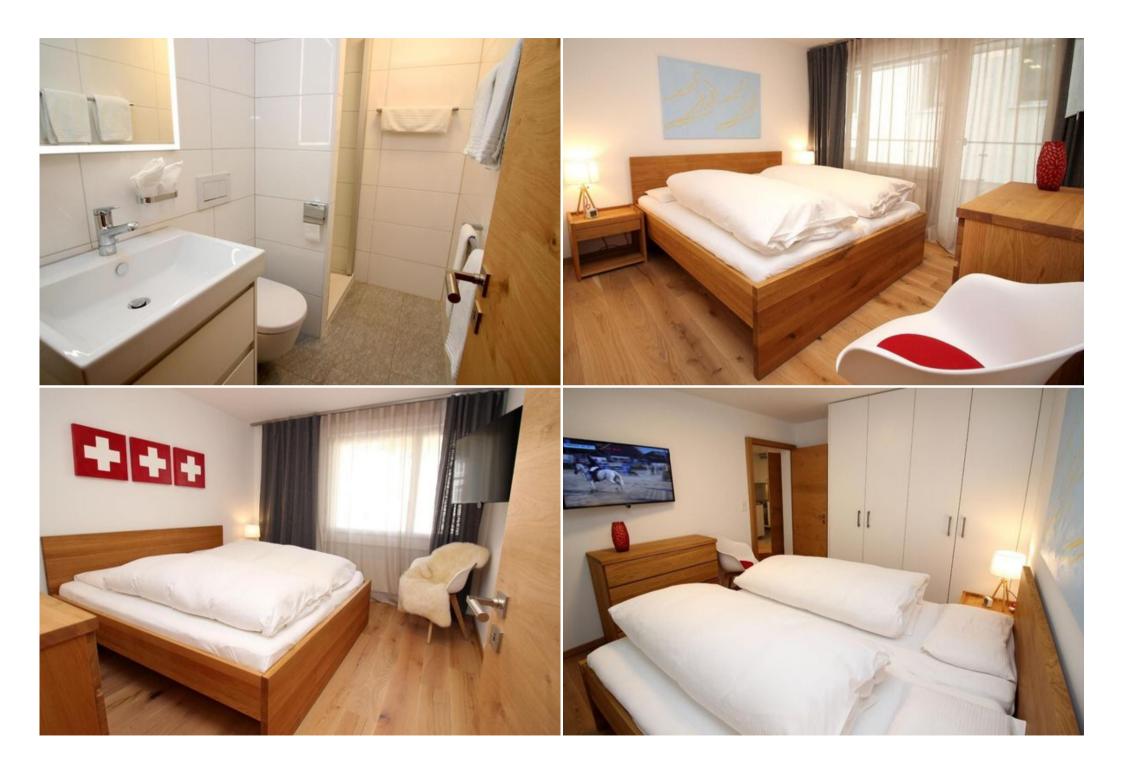

New, modern renovated apartment on the 4th floor. The decor was chosen with great attention to details. Also high quality TV sets in the bedrooms are not missing. The apartment has living-/dining room, open well equipped kitchen and balcony over two sides. 2 double bedrooms with TV. 1 single bedroom. 1 bath/shower/WC and 1 shower/WC. Carparking in the house, ski / bike room and lift. Free wifi.