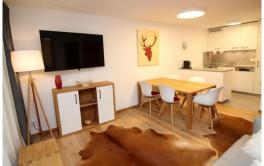

New, modern renovated apartment on the 4th floor. The decor was chosen with great attention to details. Also high quality TV sets in the bedrooms are not missing. The apartment has living-/dining room, open well equipped kitchen and balcony over two sides. 2 double bedrooms with TV. 1 single bedroom. 1 bath/shower/WC and 1 shower/WC. Carparking in the house, ski / bike room and lift. Free wifi.