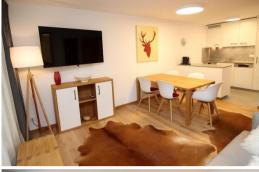

New, modern renovated apartment on the 4th floor. The decor was chosen with great attention to details. Also high quality TV sets in the bedrooms are not missing. The apartment has living-/dining room, open well equipped kitchen and balcony over two sides. 2 double bedrooms with TV. 1 single bedroom. 1 bath/shower/WC and 1 shower/WC. Carparking in the house, ski / bike room and lift. Free wifi.