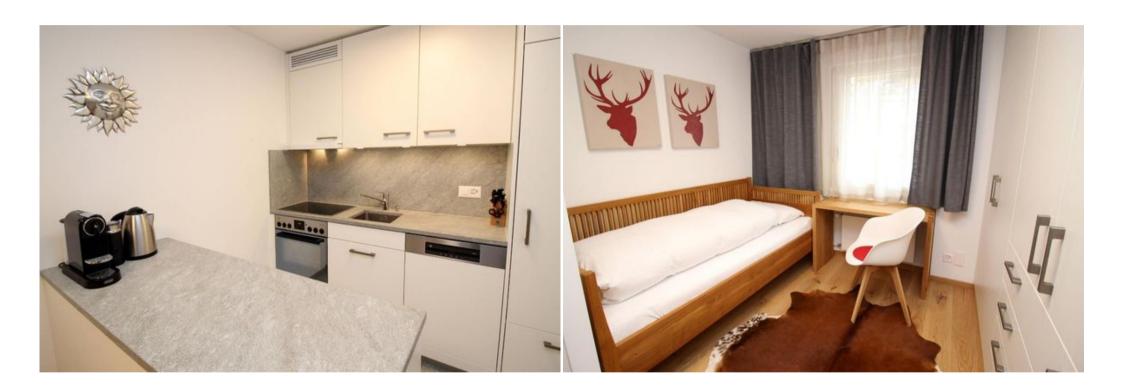

New, modern renovated apartment on the 4th floor. The decor was chosen with great attention to details. Also high quality TV sets in the bedrooms are not missing. The apartment has living-/dining room, open well equipped kitchen and balcony over two sides. 2 double bedrooms with TV. 1 single bedroom. 1 bath/shower/WC and 1 shower/WC. Carparking in the house, ski / bike room and lift. Free wifi.