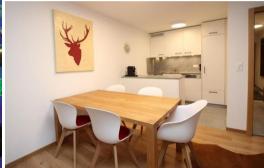

New, modern renovated apartment on the 4th floor. The decor was chosen with great attention to details. Also high quality TV sets in the bedrooms are not missing. The apartment has living-/dining room, open well equipped kitchen and balcony over two sides. 2 double bedrooms with TV. 1 single bedroom. 1 bath/shower/WC and 1 shower/WC. Carparking in the house, ski / bike room and lift. Free wifi.