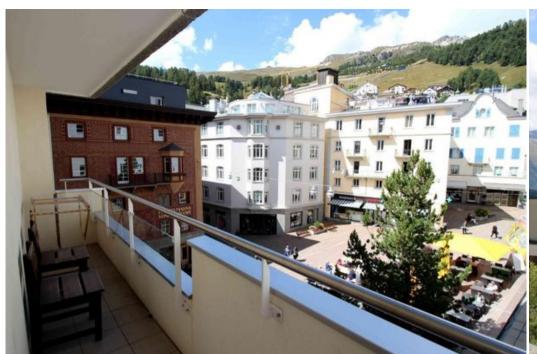

The traditional residential building "Au Reduit" is located in the heart of St. Moritz-Dorf. The convenient location is a major advantage in your vacation. Within short walking distance you reach various restaurants, shopping facilities, mountain railway Corviglia and the historic Badrutts Palace Hotel, where the escalator takes you down to the Lake of St. Moritz.

New, modern renovated apartment on the 4th floor. The decor was chosen with great attention to details. Also high quality TV sets in the bedrooms are not missing. The apartment has living-/dining room, open well equipped kitchen and balcony over two sides. 2 double bedrooms with TV. 1 single bedroom. 1 bath/shower/WC and 1 shower/WC. Carparking in the house, ski / bike room and lift. Free wifi.