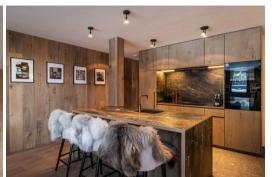

The atmosphere you'll find yourself immersed in as soon as you enter the apartment is unmistakeably Alpine. The apartment has a pleasing L-shaped floorplan, and the dining room, kitchen and seating space seamlessly flow into one another. The kitchen is fitted with the latest new appliances, and the island and splashback are tastefully finished in dark natural stone. An oval wooden table comfortably seats 6. Stunning pieces of furniture and elegant artworks add a stylish touch to the entire living space.