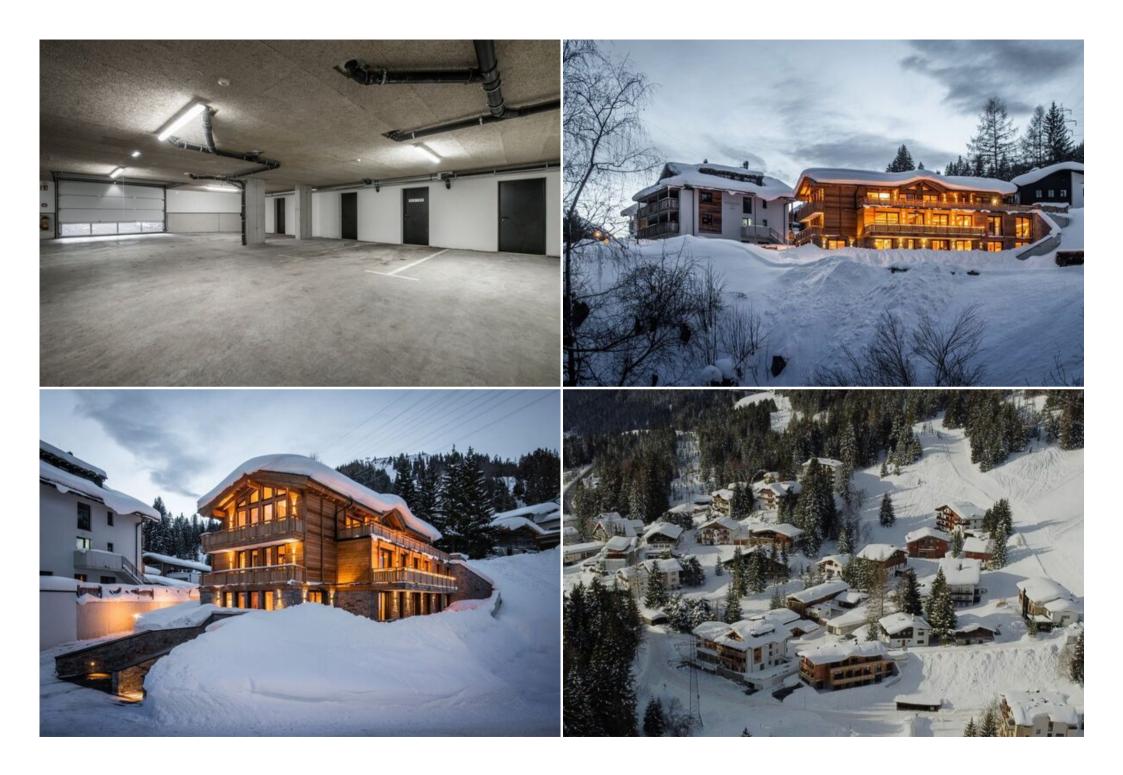

## Apartment for rent in St. Anton

Switzerland, St. Anton

Apartment - REF: TGS-A4054

Nº Bedrooms: 3 Fireplace Nº Bathrooms: 3 Sauna Nº People: 6

Parking Gym/Fitness M² built: 130 m² Massage room Terrace Ski Room Wifi

ski-in/ski-out

Unique place to stay that combines traditional charm and contemporary flair. This exquisite accommodation is situated on the ground floor of Chalet Fabiola and has enough room to house 6 guests in all comfort. Throughout the apartment, the interior is finished with natural stone and the finest wood: two materials that accentuate both the traditional and contemporary character of the space.

The atmosphere you'll find yourself immersed in as soon as you enter the apartment is unmistakeably Alpine. The apartment has a pleasing L-shaped floorplan, and the dining room, kitchen and seating space seamlessly flow into one another. The kitchen is fitted with the latest new appliances, and the island and splashback are tastefully finished in dark natural stone. An oval wooden table comfortably seats 6. Stunning pieces of furniture and elegant artworks add a stylish touch to the entire living space.

The superior level of comfort and finish extends into the seating space too: a beautiful, modern sofa and two inviting armchairs create the perfect space to relax after a day on the slopes. The contemporary electric fireplace with glass panels adds an extra touch of cosiness to this space, and the large, flat-screen TV means an evening exploring Netflix is always an option. Apartment has 3 double bedrooms, 3 bathrooms and 2 spacious patios. Stylish furniture, tasteful lighting and a fine selection of art add the finishing touch to this luxury apartment.

Our wellness space offers a genuine haven of relaxation. During your stay, you'll have access to a spacious sauna, an inviting massage room and a complete gym. In other words, you'll be surrounded by everything you need to pamper your body and mind.