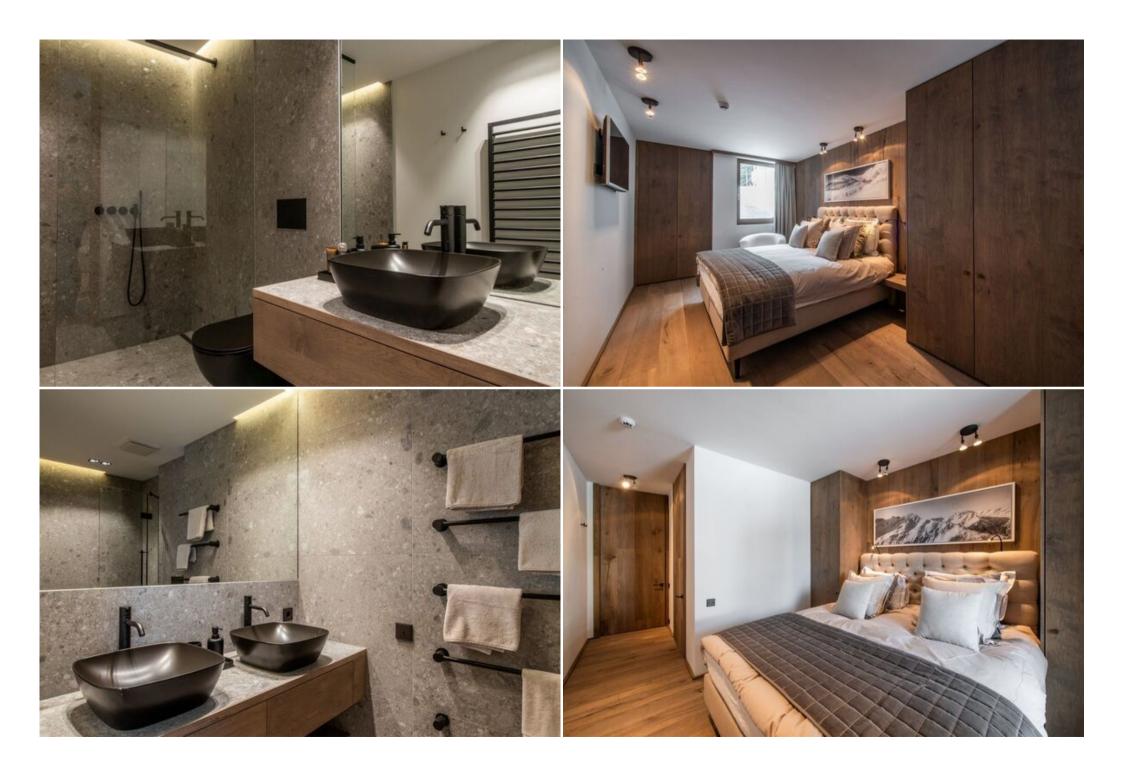

The superior level of comfort and finish extends into the seating space too: a beautiful, modern sofa and two inviting armchairs create the perfect space to relax after a day on the slopes. The contemporary electric fireplace with glass panels adds an extra touch of cosiness to this space, and the large, flat-screen TV means an evening exploring Netflix is always an option. Apartment has 3 double bedrooms, 3 bathrooms and 2 spacious patios. Stylish furniture, tasteful lighting and a fine selection of art add the finishing touch to this luxury apartment.