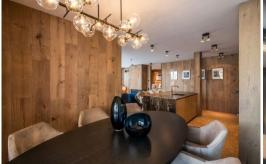

The atmosphere you'll find yourself immersed in as soon as you enter the apartment is unmistakeably Alpine. The apartment has a pleasing L-shaped floorplan, and the dining room, kitchen and seating space seamlessly flow into one another. The kitchen is fitted with the latest new appliances, and the island and splashback are tastefully finished in dark natural stone. An oval wooden table comfortably seats 6. Stunning pieces of furniture and elegant artworks add a stylish touch to the entire living space.