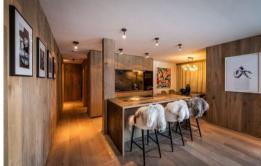

The atmosphere you'll find yourself immersed in as soon as you enter the apartment is unmistakeably Alpine. The apartment has a pleasing L-shaped floorplan, and the dining room, kitchen and seating space seamlessly flow into one another. The kitchen is fitted with the latest new appliances, and the island and splashback are tastefully finished in dark natural stone. An oval wooden table comfortably seats 6. Stunning pieces of furniture and elegant artworks add a stylish touch to the entire living space.