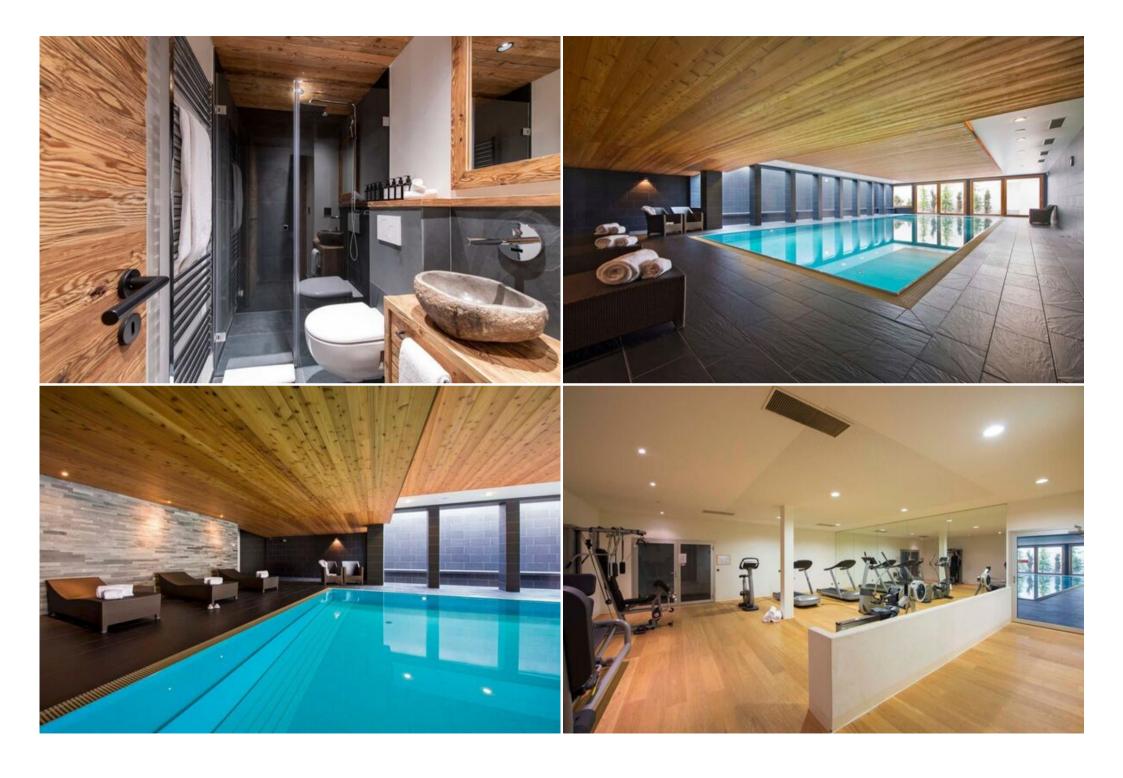

As part of the 'Valentine and Victoria' complex, guests have access to shared spa facilities which include a large indoor pool, sauna, hammam, well-equipped gym and games room.