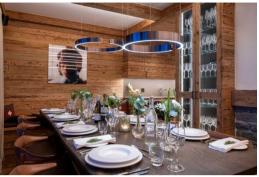

There is also a fully-equipped kitchen and Bose sound system throughout the apartment.

Apartment has four stylish bedrooms; one en-suite double bedroom, a twin bedroom with en-suite shower room, a second twin bedroom with private bathroom and a bunk room with private shower room. Three of the bedrooms open onto a terrace which provides fantastic views of the Savoleyres ski area. The bunk room has a window that opens onto the living area and no external windows.