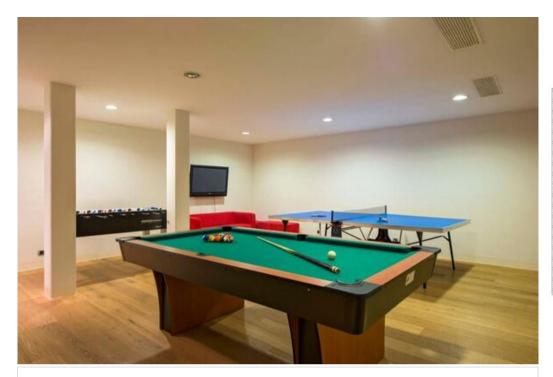

As part of the 'Valentine and Victoria' complex, guests have access to shared spa facilities which include a large indoor pool, sauna, hammam, well-equipped gym and games room.