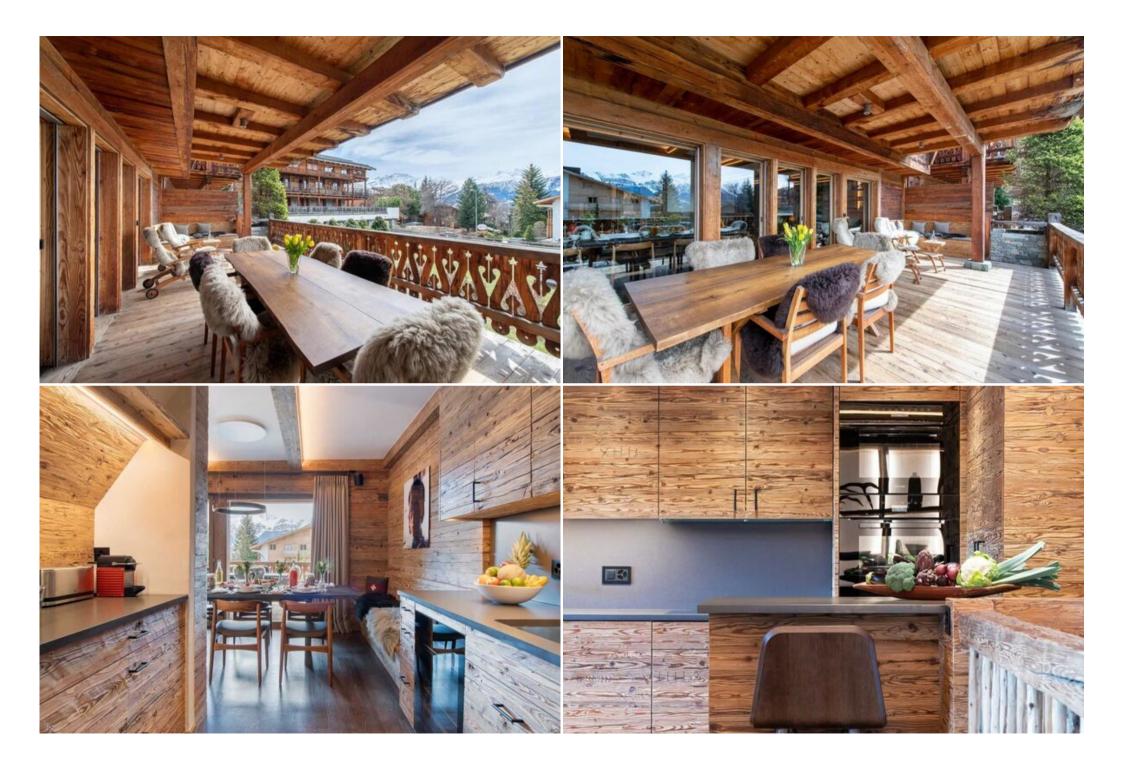

On entering the apartment you are greeted by a stunning open-plan living and dining area with a spectacular open stone fireplace at its centre. Sumptuous sofas and armchairs surround a flat screen TV and floor-to-ceiling French windows open onto a spacious terrace, furnished with fur-lined deck chairs for perfect post-ski relaxation.

There is also a fully-equipped kitchen and Bose sound system throughout the apartment.

Apartment has four stylish bedrooms; one en-suite double bedroom, a twin bedroom with en-suite shower room, a second twin bedroom with private bathroom and a bunk room with private shower room. Three of the bedrooms open onto a terrace which provides fantastic views of the Savoleyres ski area. The bunk room has a window that opens onto the living area and no external windows.