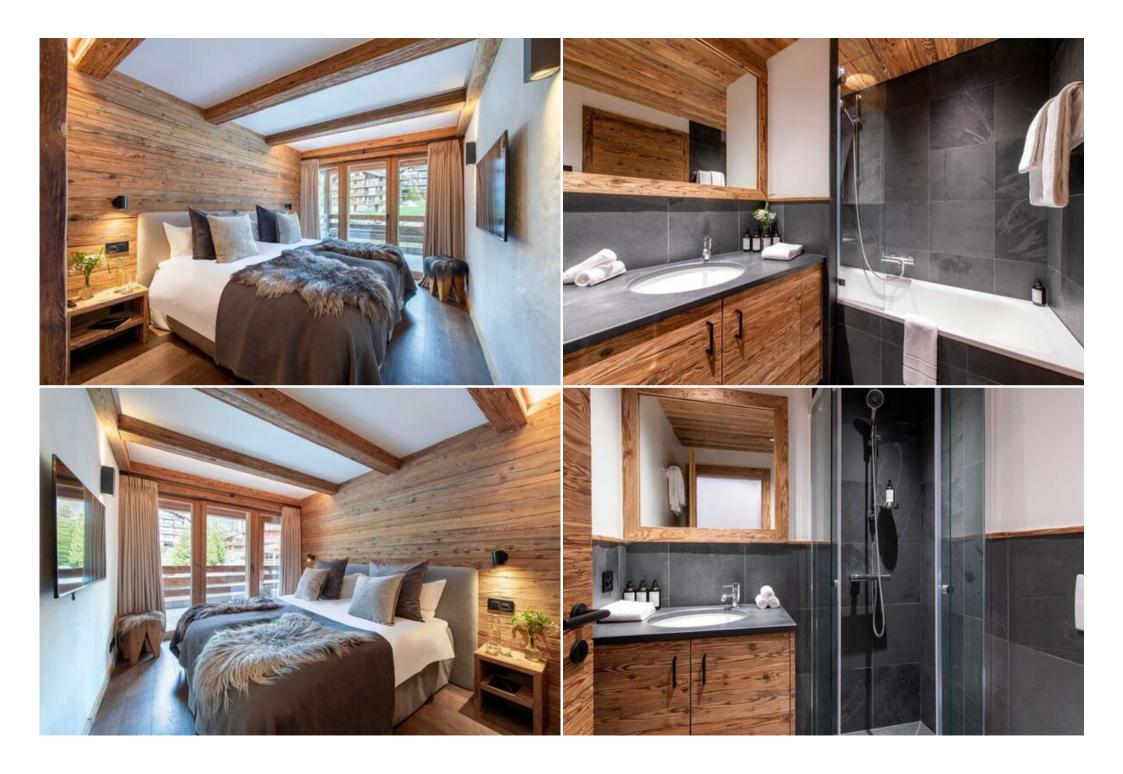

There is also a fully-equipped kitchen and Bose sound system throughout the apartment.

Apartment has four stylish bedrooms; one en-suite double bedroom, a twin bedroom with en-suite shower room, a second twin bedroom with private bathroom and a bunk room with private shower room. Three of the bedrooms open onto a terrace which provides fantastic views of the Savoleyres ski area. The bunk room has a window that opens onto the living area and no external windows.