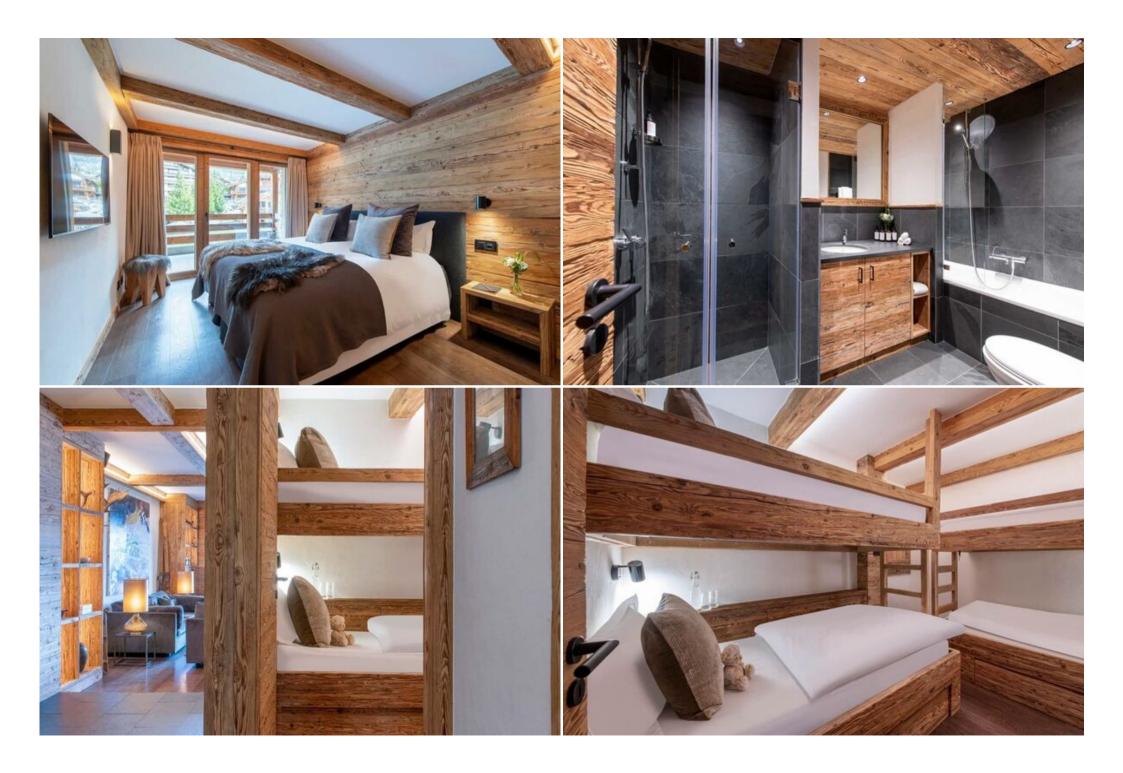

On entering the apartment you are greeted by a stunning open-plan living and dining area with a spectacular open stone fireplace at its centre. Sumptuous sofas and armchairs surround a flat screen TV and floor-to-ceiling French windows open onto a spacious terrace, furnished with fur-lined deck chairs for perfect post-ski relaxation.

There is also a fully-equipped kitchen and Bose sound system throughout the apartment.

Apartment has four stylish bedrooms; one en-suite double bedroom, a twin bedroom with en-suite shower room, a second twin bedroom with private bathroom and a bunk room with private shower room. Three of the bedrooms open onto a terrace which provides fantastic views of the Savoleyres ski area. The bunk room has a window that opens onto the living area and no external windows.