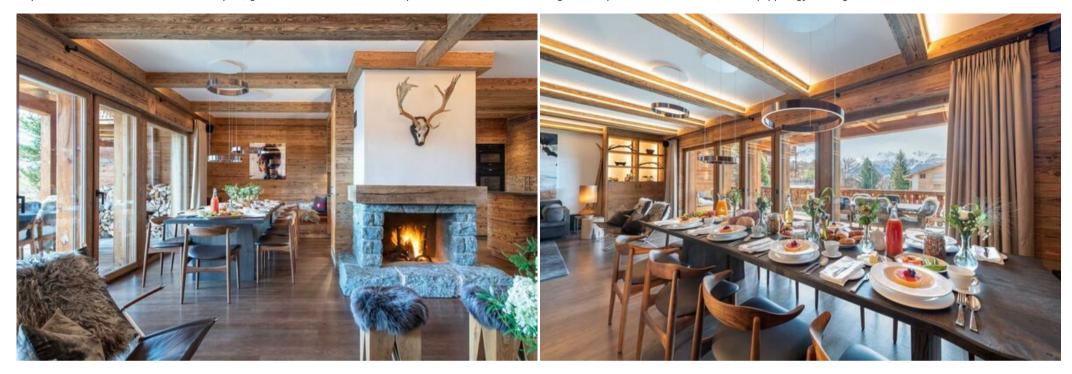

On entering the apartment you are greeted by a stunning open-plan living and dining area with a spectacular open stone fireplace at its centre. Sumptuous sofas and armchairs surround a flat screen TV and floor-to-ceiling French windows open onto a spacious terrace, furnished with fur-lined deck chairs for perfect post-ski relaxation.

There is also a fully-equipped kitchen and Bose sound system throughout the apartment.

Apartment has four stylish bedrooms; one en-suite double bedroom, a twin bedroom with en-suite shower room, a second twin bedroom with private bathroom and a bunk room with private shower room. Three of the bedrooms open onto a terrace which provides fantastic views of the Savoleyres ski area. The bunk room has a window that opens onto the living area and no external windows.