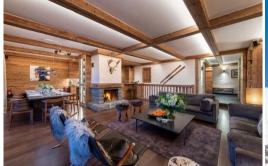

On entering the apartment you are greeted by a stunning open-plan living and dining area with a spectacular open stone fireplace at its centre. Sumptuous sofas and armchairs surround a flat screen TV and floor-to-ceiling French windows open onto a spacious terrace, furnished with fur-lined deck chairs for perfect post-ski relaxation.