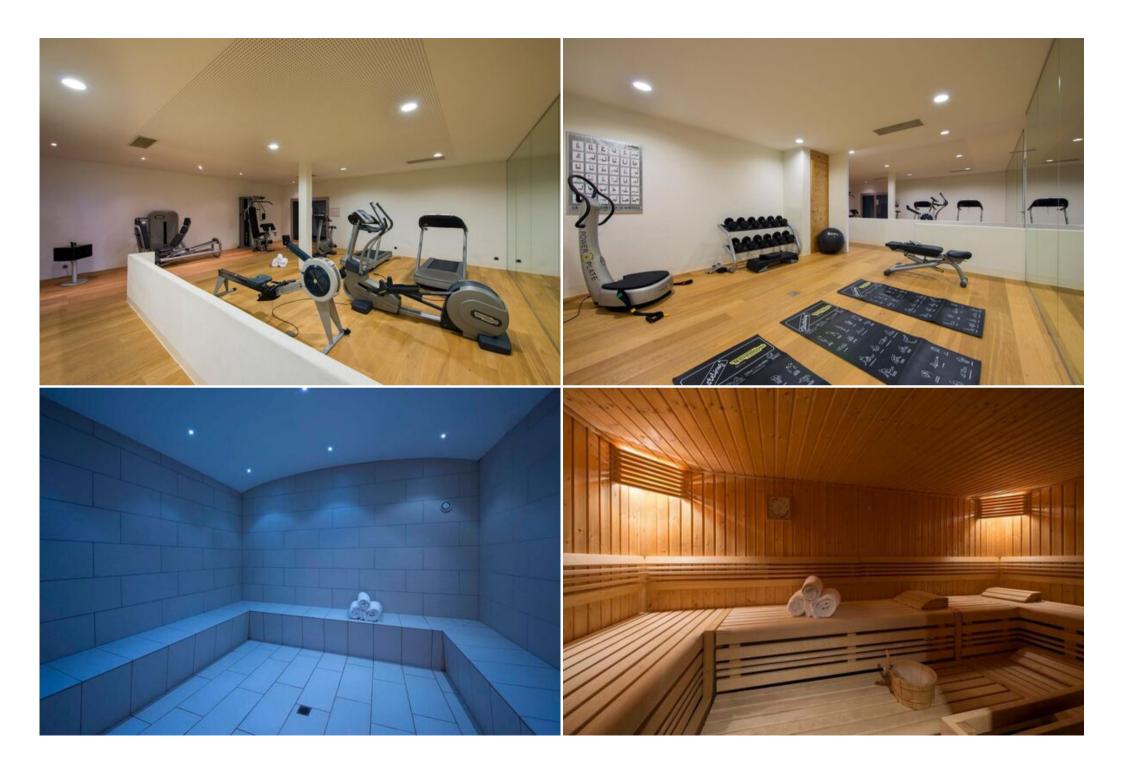

As part of the 'Valentine and Victoria' complex, guests have access to shared spa facilities which include a large indoor pool, sauna, hammam, well-equipped gym and games room.