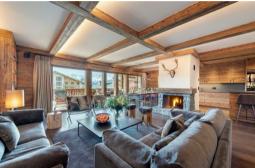

On entering the apartment you are greeted by a stunning open-plan living and dining area with a spectacular open stone fireplace at its centre. Sumptuous sofas and armchairs surround a flat screen TV and floor-to-ceiling French windows open onto a spacious terrace, furnished with fur-lined deck chairs for perfect post-ski relaxation.