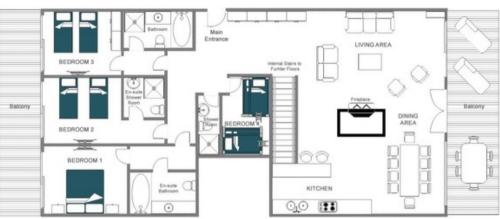

Is located in the centre of the village, a 7-minute walk from Medran & just 2 minutes from Place Centrale. A complimentary bus service departs every 10 minutes from outside the apartment.

Part of the exclusive 'Valentine and Victoria' development, Apartment is located right in the centre of Verbier village with easy access to the resort's many shops, bars and restaurants. A complimentary bus service departs every ten minutes from outside the apartment to transport visitors to Medran, Carrefour, L'Hameau and Savoleyres. Set out over one floor, apartment is able to accommodate up to ten guests across four bedrooms.

There is also a fully-equipped kitchen and Bose sound system throughout the apartment.

Apartment has four stylish bedrooms; one en-suite double bedroom, a twin bedroom with en-suite shower room, a second twin bedroom with private bathroom and a bunk room with private shower room. Three of the bedrooms open onto a terrace which provides fantastic views of the Savoleyres ski area. The bunk room has a window that opens onto the living area and no external windows.