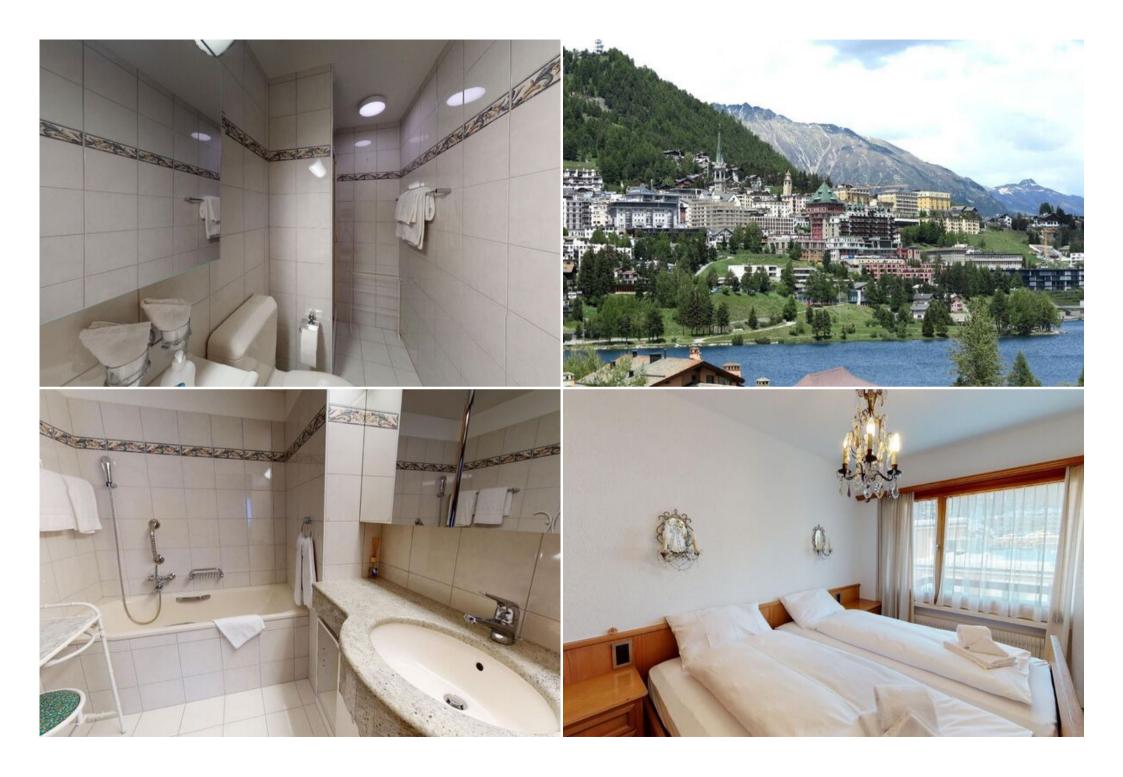

Well-kept 4.5 room holiday flat on the top floor with impressive panoramic views of St. Moritz Dorf, the lake of St. Moritz and the Engadine mountains. Living/dining room with balcony. Fireplace-Cheminee. Separate kitchen. 3 double bedrooms. 1 bathroom and a separate shower/WC. Lift.

Stove (Ceran)

Bedrooms

Bedroom: 1 Twin bed 180x200 Bedroom: 1 Twin bed 180x200 Bedroom: 1 Single bed 90x200, 1 Bunk bed for 2 persons

Bath

Showers

Bathtub

WC

Hair dryer