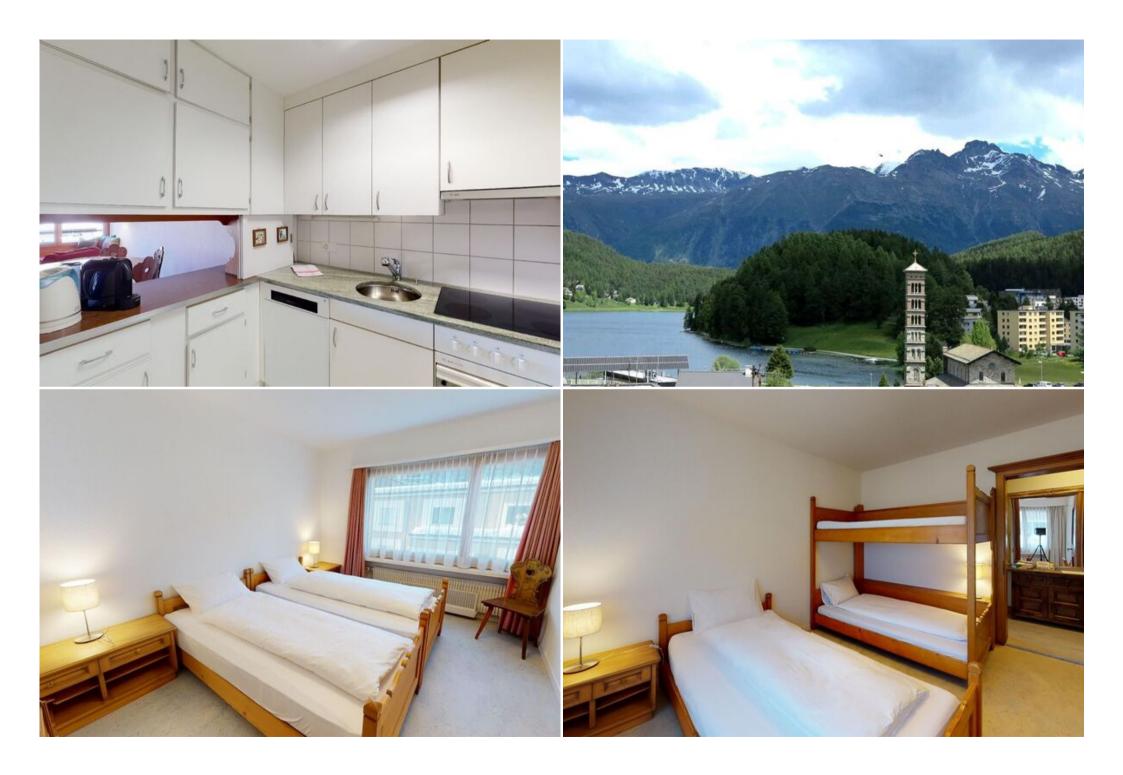

Well-kept 4.5 room holiday flat on the top floor with impressive panoramic views of St. Moritz Dorf, the lake of St. Moritz and the Engadine mountains. Living/dining room with balcony. Fireplace-Cheminee. Separate kitchen. 3 double bedrooms. 1 bathroom and a separate shower/WC. Lift.

Stove (Ceran)

Bedrooms

Bedroom: 1 Twin bed 180x200 Bedroom: 1 Twin bed 180x200 Bedroom: 1 Single bed 90x200, 1 Bunk bed for 2 persons

Bath

Showers

Bathtub

WC

Hair dryer