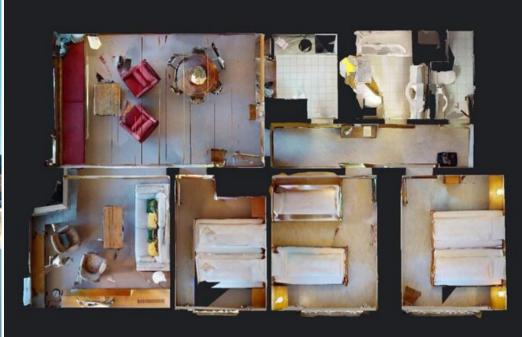

Well-kept 4.5 room holiday flat on the top floor with impressive panoramic views of St. Moritz Dorf, the lake of St. Moritz and the Engadine mountains. Living/dining room with balcony. Fireplace-Cheminee. Separate kitchen. 3 double bedrooms. 1 bathroom and a separate shower/WC. Lift.

Stove (Ceran)

Bedrooms

Bedroom: 1 Twin bed 180x200 Bedroom: 1 Twin bed 180x200 Bedroom: 1 Single bed 90x200, 1 Bunk bed for 2 persons

Bath

Showers

Bathtub

WC

Hair dryer

General

Covered terrace

Fireside

Non-smoker

Washing machine(Communal)

Dryer(Communal)

Lift

Balcony