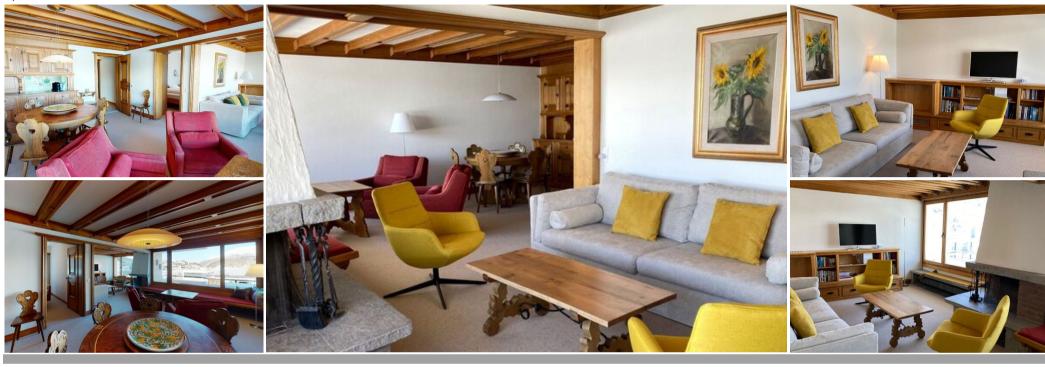

Well-kept 4.5 room holiday flat on the top floor with impressive panoramic views of St. Moritz Dorf, the lake of St. Moritz and the Engadine mountains. Living/dining room with balcony. Fireplace-Cheminee. Separate kitchen. 3 double bedrooms. 1 bathroom and a separate shower/WC. Lift.

General

Covered terrace

Fireside

Non-smoker

Washing machine(Communal)

Dryer(Communal)

Lift

Balcony