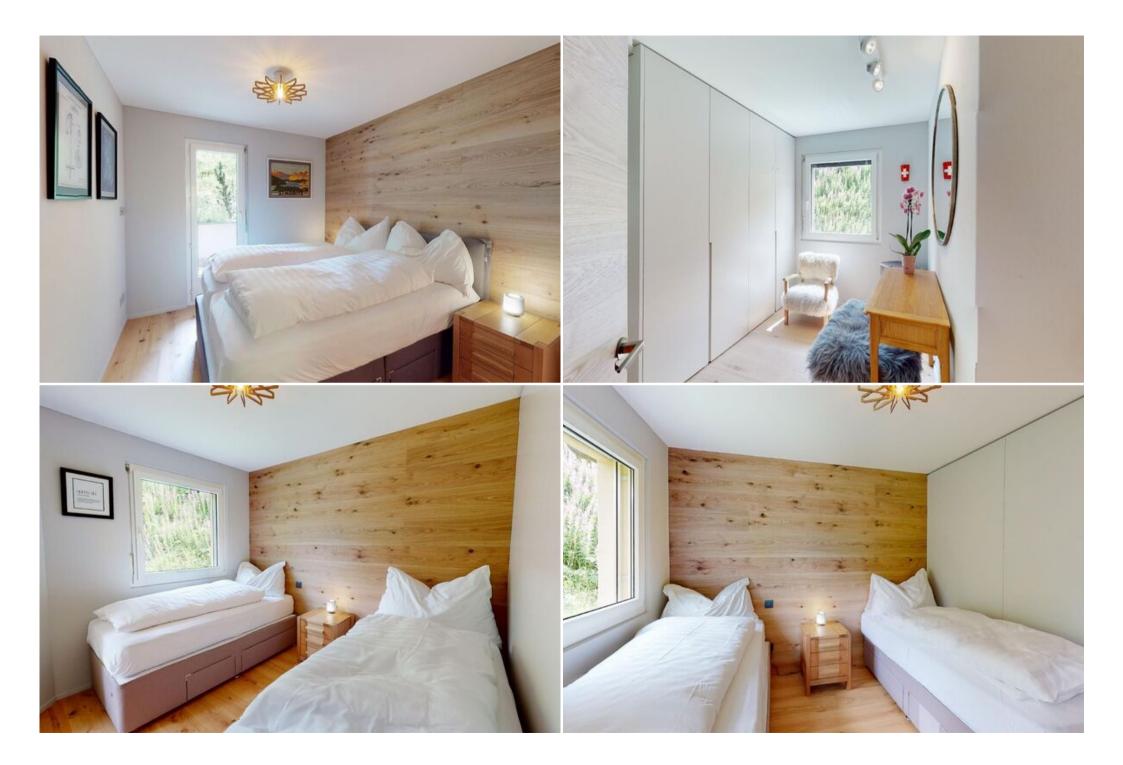

Spacious, attractive apartment on the 3rd floor. Bright living/dining room with open and fully equipped kitchen. Flatscreen TV. Fireplace for cozy evenings and balcony with views into the green. Large master bedroom with balcony and bathroom/WC. 1 bedroom with double beds, 1 bedroom with balcony and 2 single beds, 1 separate bathroom/WC. Free WIFI. Lift. Garage box with one parking and ski room.

Kitchen Toaster Dishwasher Dish towels Espresso machine (Nespresso) Blender Fondue/Raclette Kettle Stove (Induction)

Bedrooms Bedroom: 1 Twin bed 180x200 (own bathroom) Bedroom: 1 Twin bed 180x200 Bedroom: 2 Single beds 90x200