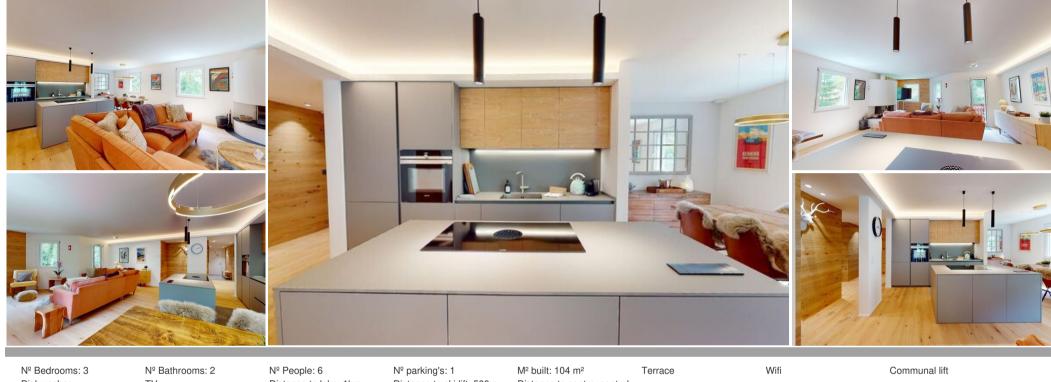

## Apartment for rent in St. Moritz

Switzerland, St. Moritz

Apartment - REF: TGS-A3962

| № Bedrooms: 3<br>Dishwasher    | № Bathrooms: 2<br>TV | Nº People: 6<br>Distance to lake: 1km | № parking's: 1<br>Distance to ski lift: 500m | M <sup>2</sup> built: 104 m <sup>2</sup><br>Distance to centre: central | Terrace         | Wifi   | Communal lift |
|--------------------------------|----------------------|---------------------------------------|----------------------------------------------|-------------------------------------------------------------------------|-----------------|--------|---------------|
| Activities in resort           |                      |                                       |                                              |                                                                         |                 |        |               |
| Skiing/Snowboarding<br>Surfing | Cycling<br>Tennis    | Cross country skiing                  | Golf                                         | Hiking                                                                  | Mountain-Biking | Riding | Sailing       |

Spacious, attractive apartment on the 3rd floor. Bright living/dining room with open and fully equipped kitchen. Flatscreen TV. Fireplace for cozy evenings and balcony with views into the green. Large master bedroom with balcony and bathroom/WC. 1 bedroom with double beds, 1 bedroom with balcony and 2 single beds, 1 separate bathroom/WC. Free WIFI. Lift. Garage box with one parking and ski room.