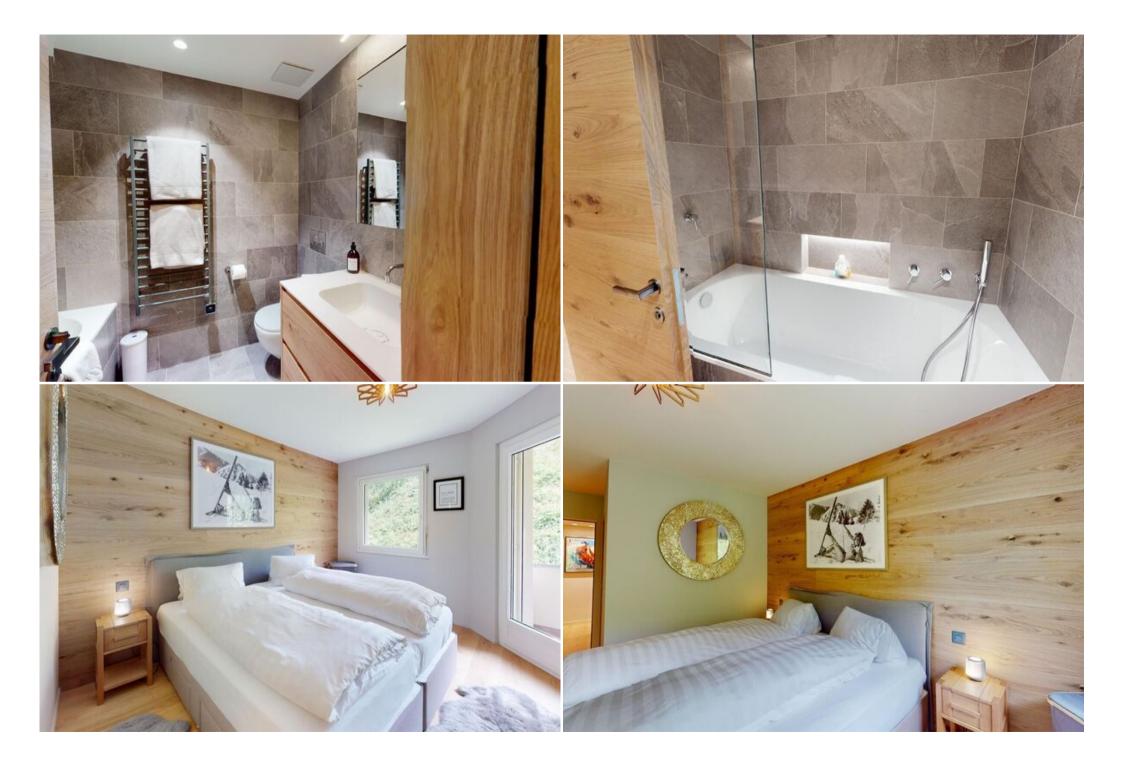

Spacious, attractive apartment on the 3rd floor. Bright living/dining room with open and fully equipped kitchen. Flatscreen TV. Fireplace for cozy evenings and balcony with views into the green. Large master bedroom with balcony and bathroom/WC. 1 bedroom with double beds, 1 bedroom with balcony and 2 single beds, 1 separate bathroom/WC. Free WIFI. Lift. Garage box with one parking and ski room.

Kitchen Toaster Dishwasher Dish towels Espresso machine (Nespresso) Blender Fondue/Raclette Kettle Stove (Induction)

Bedrooms Bedroom: 1 Twin bed 180x200 (own bathroom) Bedroom: 1 Twin bed 180x200 Bedroom: 2 Single beds 90x200