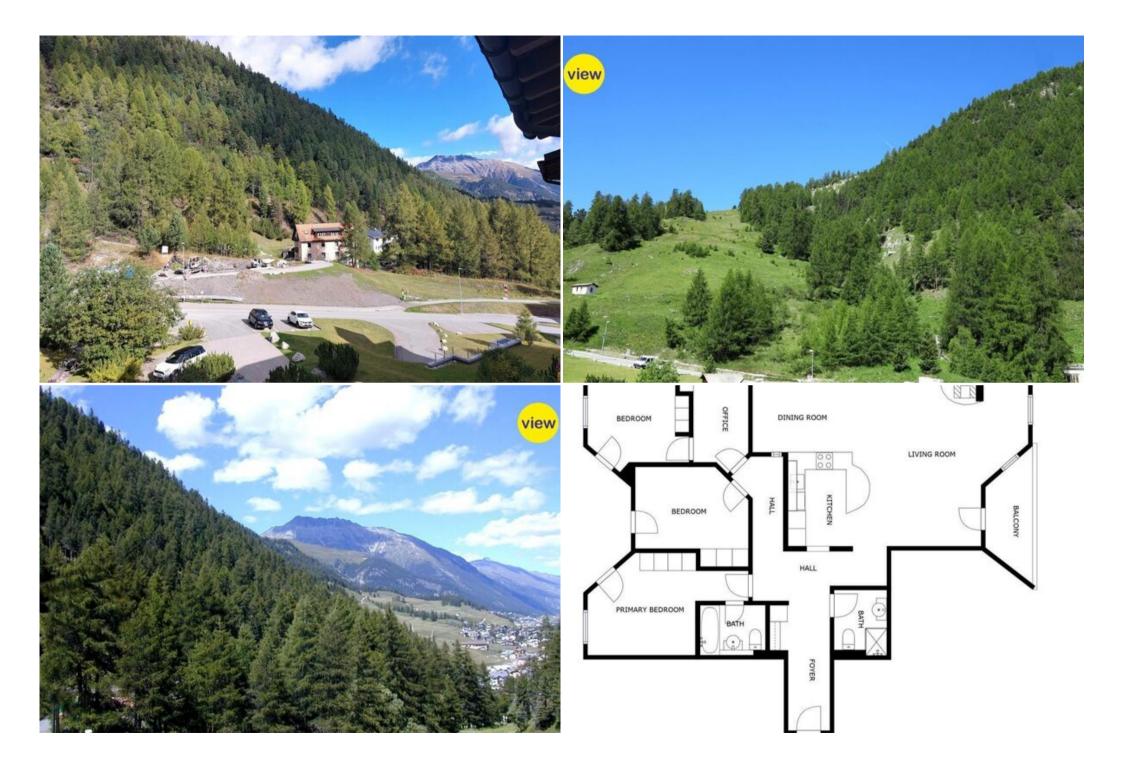

0,6 km Ski lift / cross country ski trail

2.0 km Lake

0,5 km Shopping

0,4 km Restaurant

0,2 km Bus stop

2,0 km Train station

This stunning 3 bedrooms apartment offers you not only state-of-the-art comfort, but also an idyllic setting surrounded by pristine, tranquil nature. The apartment was completely renovated in spring 2023. 5 minutes walk to the bus stop. 10 minutes walk to St. Moritz village with restaurants, stores, bars and the cable car Corviglia, which takes you directly to the ski area. 15 minutes walk to Celerina.

Spacious, attractive apartment on the 3rd floor. Bright living/dining room with open and fully equipped kitchen. Flatscreen TV. Fireplace for cozy evenings and balcony with views into the green. Large master bedroom with balcony and bathroom/WC. 1 bedroom with double beds, 1 bedroom with balcony and 2 single beds, 1 separate bathroom/WC. Free WIFI. Lift. Garage box with one parking and ski room.