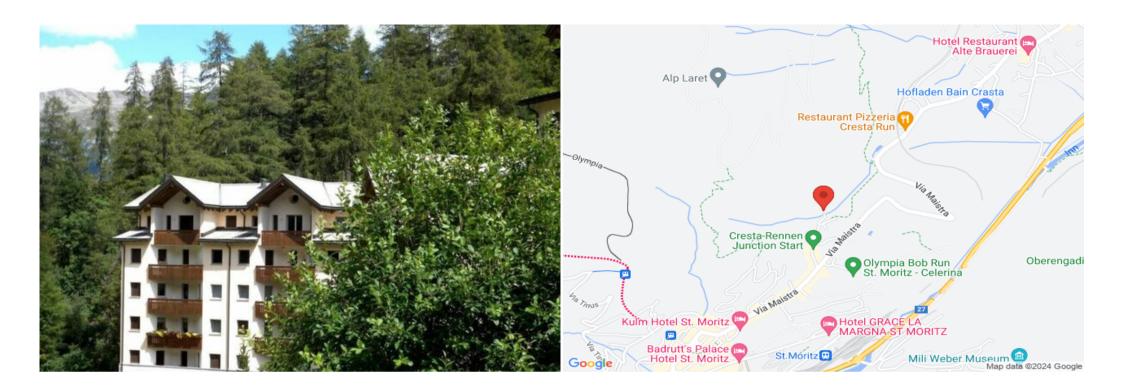

0,6 KM Ski lift / cross country ski trail

2,0 km Lake

0,5 km Shopping

0,4 km Restaurant

0,2 km Bus stop

2,0 km Train station

Apartment house in a quiet location at the famous Cresta Run. 8 walkingminutes to the sports bus. 15 minutes walk to St. Moritz village with restaurants, shops and bars.

Luxurious, tastefully in alpine style renovated, spacious apartment with view on the 2nd floor. Living-/dining room with open kitchen. Separate TV room. 4 balconies. 3 double bedrooms. 1 bedroom with 2 single beds. 3 bath / shower / WC. Lift. 2 Garagenplätze. Free WIFI.