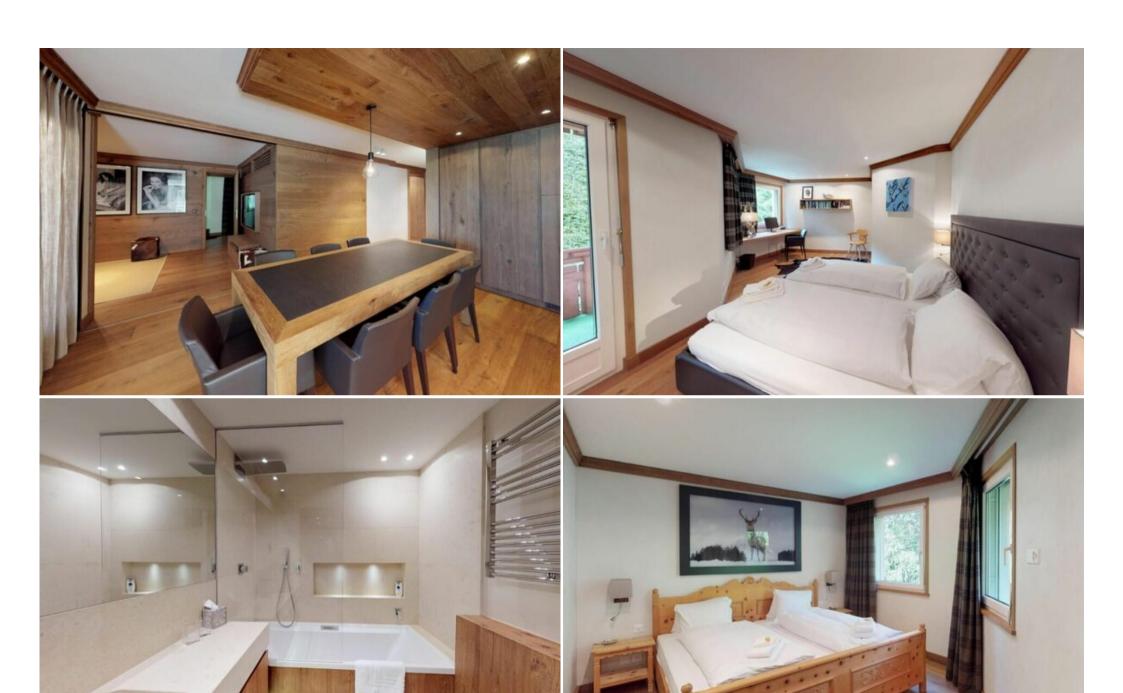

Luxurious, tastefully in alpine style renovated, spacious apartment with view on the 2nd floor. Living-/dining room with open kitchen. Separate TV room. 4 balconies. 3 double bedrooms. 1 bedroom with 2 single beds. 3 bath / shower / WC. Lift. 2 Garagenplätze. Free WIFI.

#### Bath:

Showers

Bathtub

WC

Hair dryer

# **Entertainment:**

Wifi connection

Radio

2x TV

Bedrooms:

Bedroom: 1 Twin bed 180x200 (own bathroom)

Bedroom: 1 Twin bed 180x200 Bedroom: 1 Twin bed 180x200 Bedroom: 2 Single beds 90x200