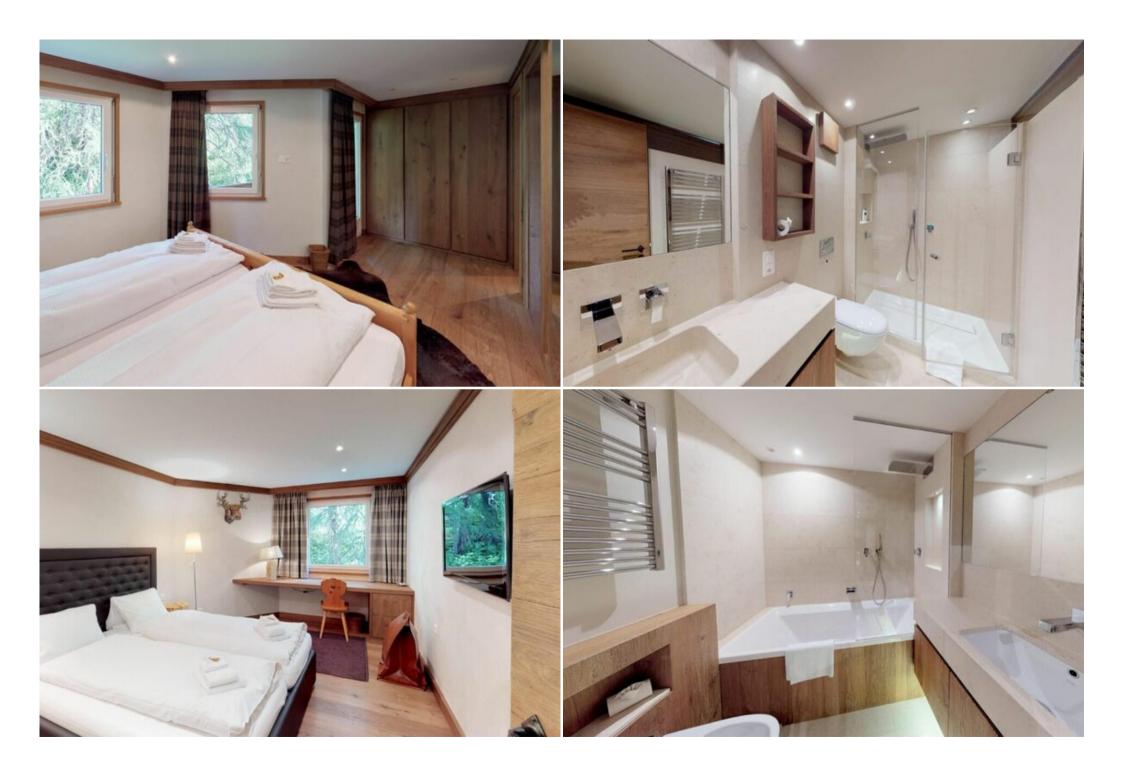

Luxurious, tastefully in alpine style renovated, spacious apartment with view on the 2nd floor. Living-/dining room with open kitchen. Separate TV room. 4 balconies. 3 double bedrooms. 1 bedroom with 2 single beds. 3 bath / shower / WC. Lift. 2 Garagenplätze. Free WIFI.

#### Bath:

Showers

Bathtub

WC

Hair dryer

# **Entertainment:**

Wifi connection

Radio

2x TV

Bedrooms:

Bedroom: 1 Twin bed 180x200 (own bathroom)

Bedroom: 1 Twin bed 180x200 Bedroom: 1 Twin bed 180x200 Bedroom: 2 Single beds 90x200