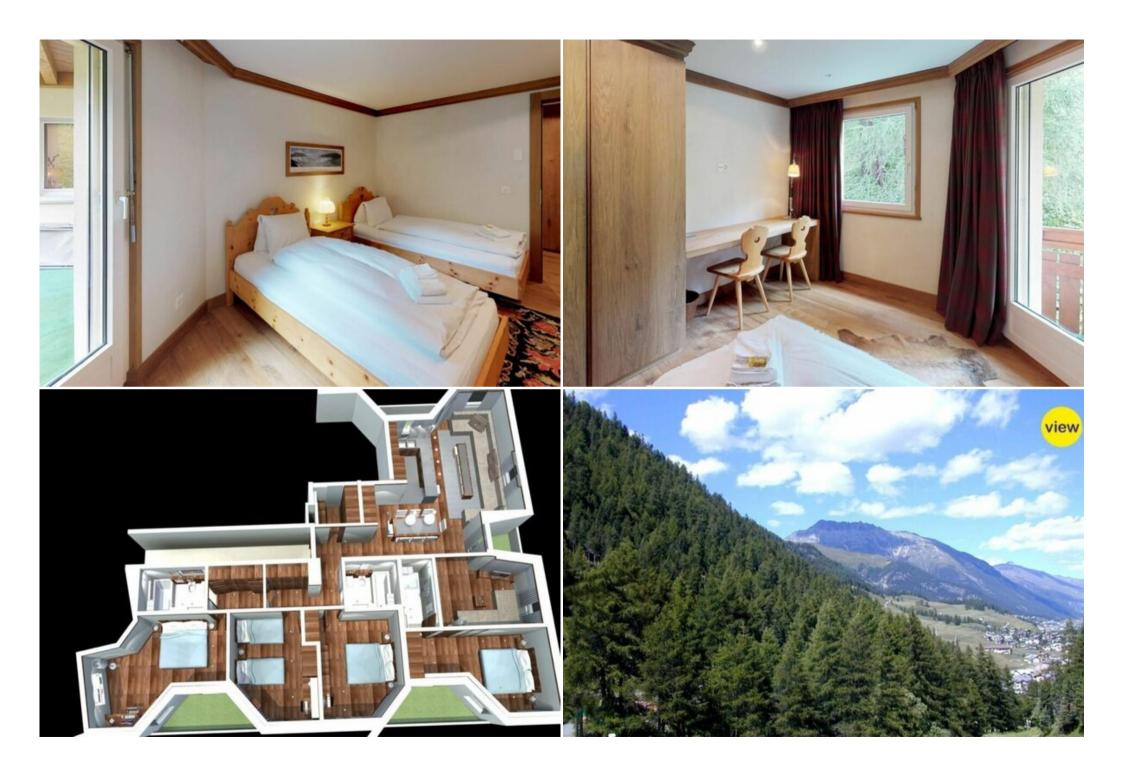

# Apartment house St. Moritz village

Switzerland, St. Moritz

Apartment - REF: TGS-A3936

| Nº Bedrooms: 4<br>Communal lift | Nº Bathrooms: 3<br>Dishwasher | Nº People: 7<br>Washing machine | № parking's: 2<br>Distance to ski lift: 500m | M² built: 175 m²<br>Distance to centre: central | Terrace         | Wifi   | Mountain view |
|---------------------------------|-------------------------------|---------------------------------|----------------------------------------------|-------------------------------------------------|-----------------|--------|---------------|
| Activities in resort            |                               |                                 |                                              |                                                 |                 |        |               |
| Skiing/Snowboarding<br>Surfing  | Cycling<br>Tennis             | Cross country skiing            | Golf                                         | Hiking                                          | Mountain-Biking | Riding | Sailing       |

Luxurious, tastefully in alpine style renovated, spacious apartment with view on the 2nd floor. Living-/dining room with open kitchen. Separate TV room. 4 balconies. 3 double bedrooms. 1 bedroom with 2 single beds. 3 bath / shower / WC. Lift. 2 Garagenplätze. Free WIFI.

# **Entertainment:**

Wifi connection

Radio

2x TV

Bedrooms:

Bedroom: 1 Twin bed 180x200 (own bathroom)

Bedroom: 1 Twin bed 180x200 Bedroom: 1 Twin bed 180x200 Bedroom: 2 Single beds 90x200