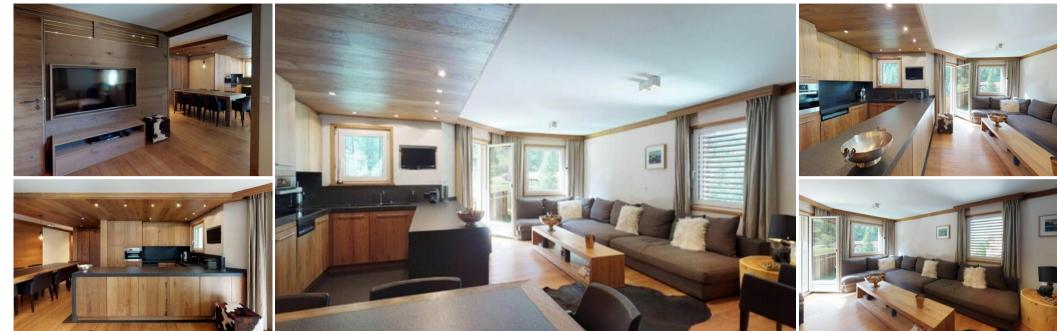

Luxurious, tastefully in alpine style renovated, spacious apartment with view on the 2nd floor. Living-/dining room with open kitchen. Separate TV room. 4 balconies. 3 double bedrooms. 1 bedroom with 2 single beds. 3 bath / shower / WC. Lift. 2 Garagenplätze. Free WIFI.

2 Parking lots (Garage)

Covered terrace

Non-smoker

Wheelchair friendly

Washing machine

Dryer(Communal)

Lift

Balcony

## Kitchen:

Toaster

Dishwasher

Dish towels

Espresso machine (Nespresso)

Coffee machine

Fondue/Raclette

Kettle

# **Entertainment:**

Wifi connection

Radio

2x TV

Bedrooms:

Bedroom: 1 Twin bed 180x200 (own bathroom)

Bedroom: 1 Twin bed 180x200 Bedroom: 1 Twin bed 180x200 Bedroom: 2 Single beds 90x200