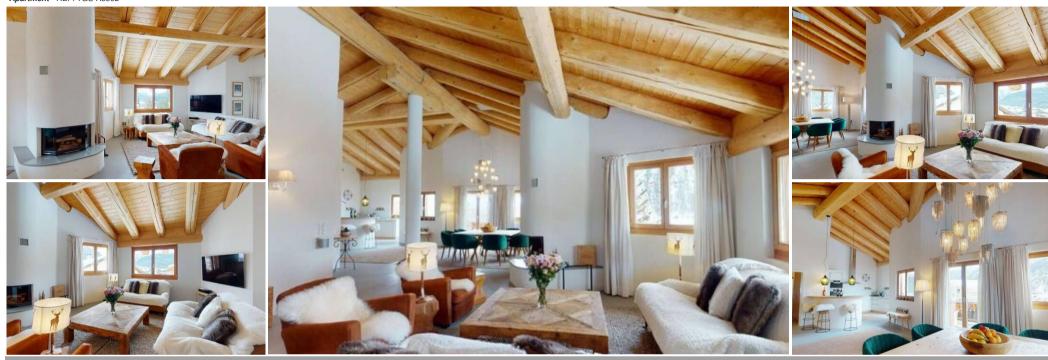

Luxurious, spacious apartment, designed for today's lifestyle. From the garage you reach by elevator directly into the apartment. Wardrobe, separate guest toilet. Spacious, elegant living- /diningroom area with fireplace and 2 balconies. TV Swisscom. Open, modern kitchen with dishwasher, oven, steamer and Lavazzo coffee machine. 3 double bedrooms each with private bathroom. 2 x bath/WC, 1 x shower/WC. In the apartment' you will find your own sauna for relaxing moments during your vacations. Underground parking spaces no. 12 + 13 as well as small ski room. Bicycle room. Own spacious laundry room with iron. Free WLAN.