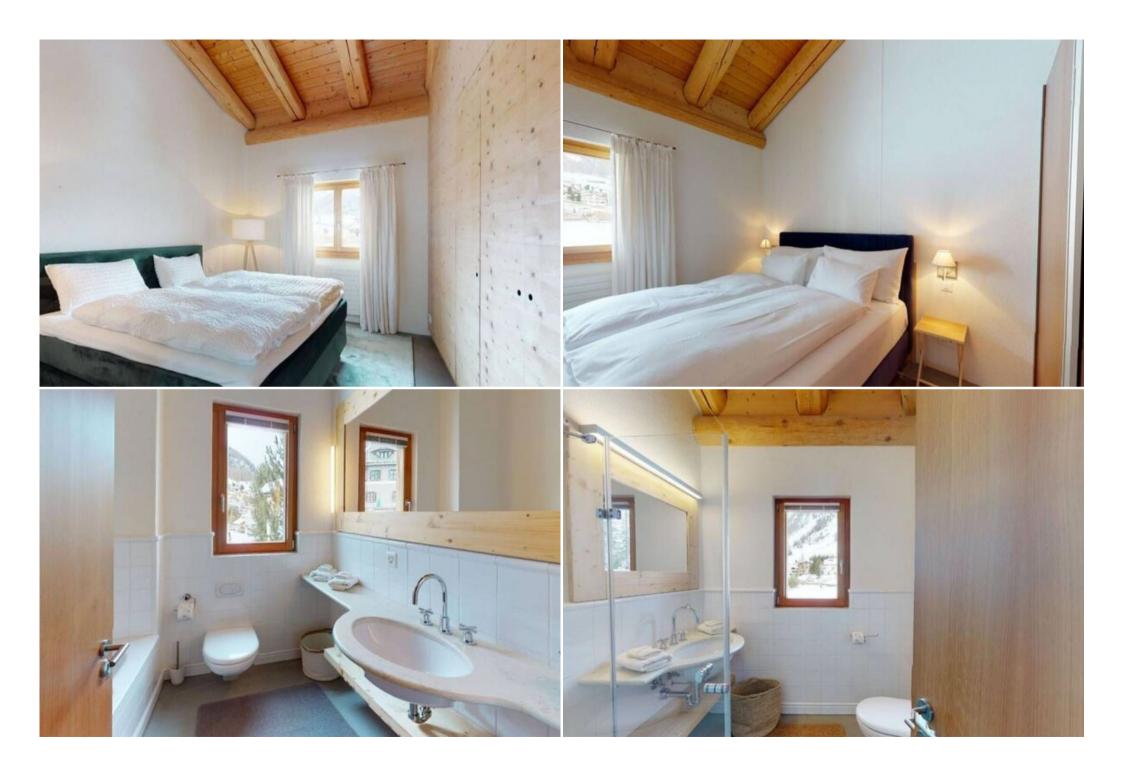

Luxurious, spacious apartment, designed for today's lifestyle. From the garage you reach by elevator directly into the apartment. Wardrobe, separate guest toilet. Spacious, elegant living- /diningroom area with fireplace and 2 balconies. TV Swisscom. Open, modern kitchen with dishwasher, oven, steamer and Lavazzo coffee machine. 3 double bedrooms each with private bathroom. 2 x bath/WC, 1 x shower/WC. In the apartment' you will find your own sauna for relaxing moments during your vacations. Underground parking spaces no. 12 + 13 as well as small ski room. Bicycle room. Own spacious laundry room with iron. Free WLAN.