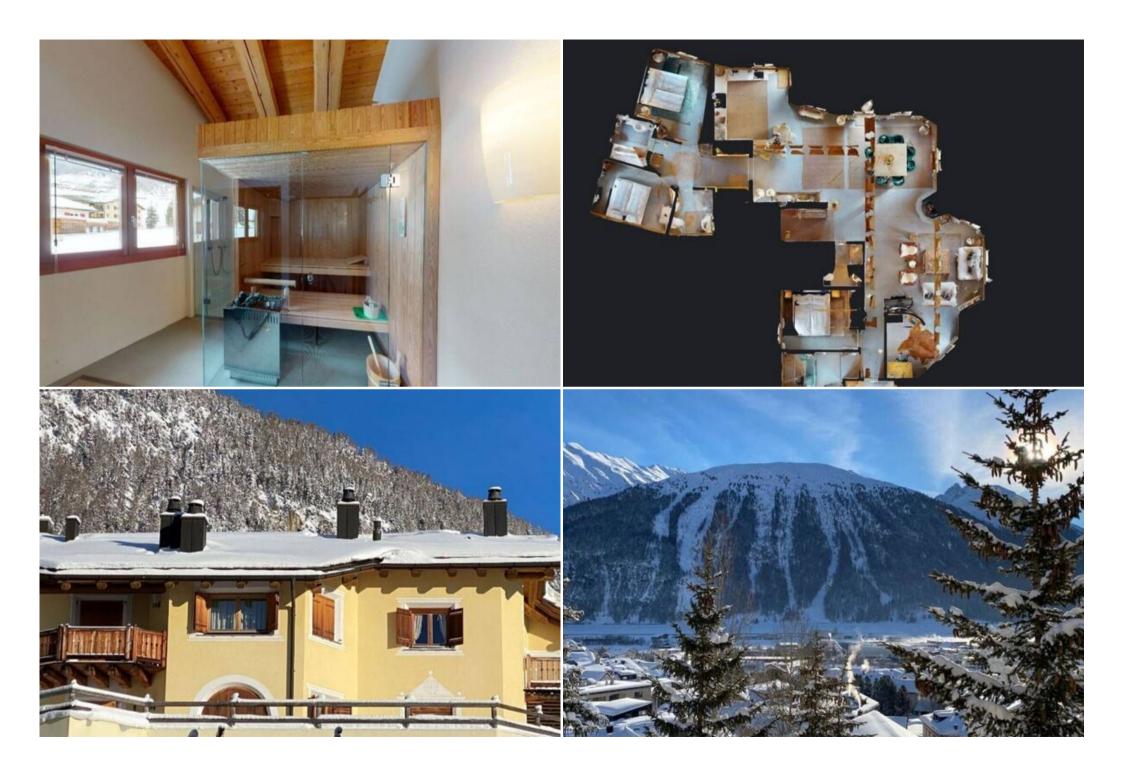

Fireplace

Sauna

The new Funtanella development is situated above Samedan. The spectacular view over the valley and the Engadine mountains scenery will inspire you. A few minutes walk from the small skilift of Samedan. Infrastructure as well as shopping facilities within a few minutes walking distance. Discover the typical village of Samedan with its well known mineral bath & Spa.

Luxurious, spacious apartment, designed for today's lifestyle. From the garage you reach by elevator directly into the apartment. Wardrobe, separate guest toilet. Spacious, elegant living- /diningroom area with fireplace and 2 balconies. TV Swisscom. Open, modern kitchen with dishwasher, oven, steamer and Lavazzo coffee machine. 3 double bedrooms each with private bathroom. 2 x bath/WC, 1 x shower/WC. In the apartment' you will find your own sauna for relaxing moments during your vacations. Underground parking spaces no. 12 + 13 as well as small ski room. Bicycle room. Own spacious laundry room with iron. Free WLAN.