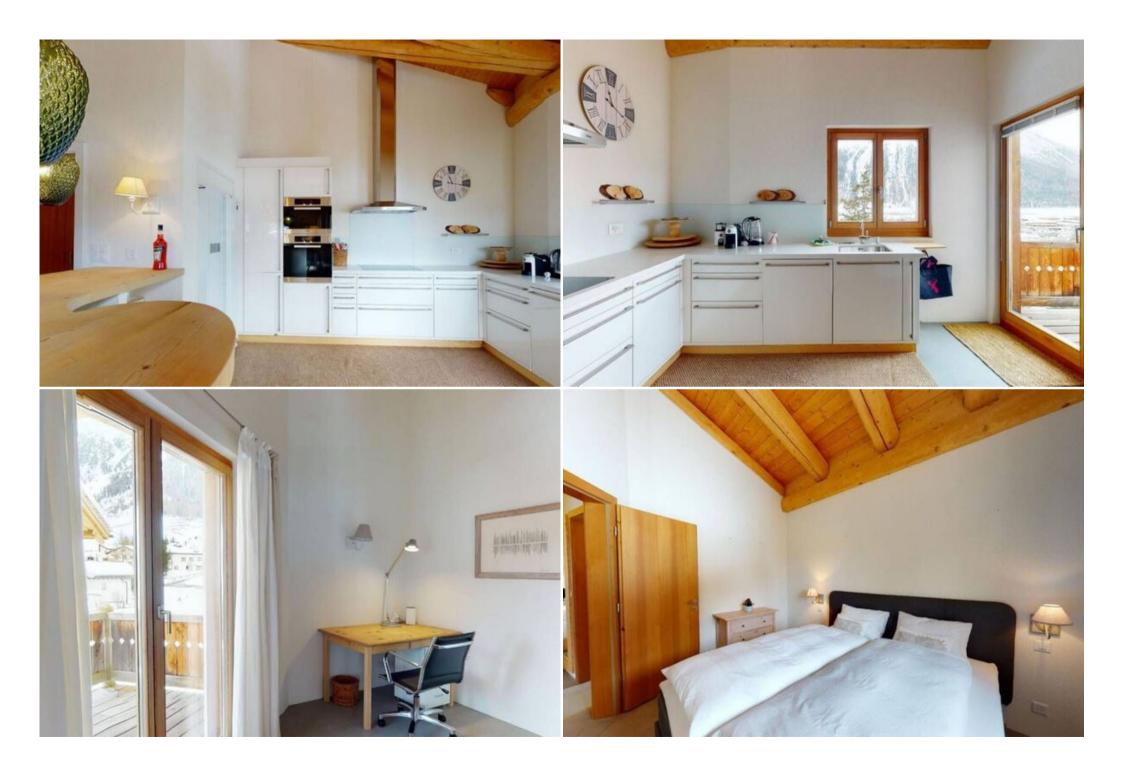

Luxurious, spacious apartment, designed for today's lifestyle. From the garage you reach by elevator directly into the apartment. Wardrobe, separate guest toilet. Spacious, elegant living- /diningroom area with fireplace and 2 balconies. TV Swisscom. Open, modern kitchen with dishwasher, oven, steamer and Lavazzo coffee machine. 3 double bedrooms each with private bathroom. 2 x bath/WC, 1 x shower/WC. In the apartment' you will find your own sauna for relaxing moments during your vacations. Underground parking spaces no. 12 + 13 as well as small ski room. Bicycle room. Own spacious laundry room with iron. Free WLAN.