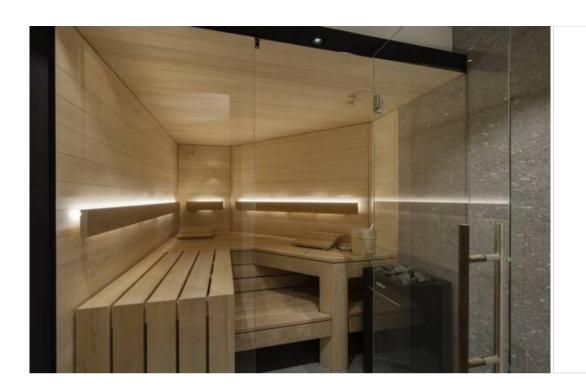

#### Modern and luxurious apartment in a central location with a dream view with 105 sqm and 2 bedrooms for rent in St. Moritz

The highlight of this apartment is the spacious living and dining area as well as the kitchen. The kitchen is equipped with the latest appliances. The living room offers a magnificent view of Lake St. Moritz and the mountain panorama. The living room has a bio fireplace. In the back of the living room there is a cleverly separated bedroom, from which you can also enjoy the view. This bedroom offers an en-suite bathroom in Rheinquarzit. A long corridor leads to the other rooms: a sauna, a relaxation room, a playroom and another bathroom. The apartment and the individual rooms are equipped with comfort ventilation.