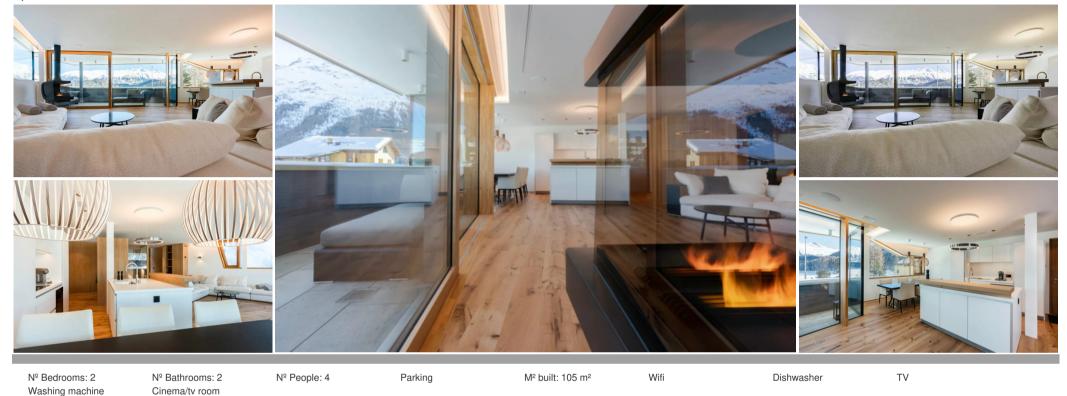

#### Modern and luxurious apartment in a central location with a dream view with 105 sqm and 2 bedrooms for rent in St. Moritz

The highlight of this apartment is the spacious living and dining area as well as the kitchen. The kitchen is equipped with the latest appliances. The living room offers a magnificent view of Lake St. Moritz and the mountain panorama. The living room has a bio fireplace. In the back of the living room there is a cleverly separated bedroom, from which you can also enjoy the view. This bedroom offers an en-suite bathroom in Rheinquarzit. A long corridor leads to the other rooms: a sauna, a relaxation room, a playroom and another bathroom. The apartment and the individual rooms are equipped with comfort ventilation.

The apartment is furnished with Smart Home and offers a projector/cinema, KNX light control and a SONOS sound system. The high-quality materials have been selected with care, creating a luxurious and comfortable living space.

### Short description

- Holiday apartment
- First floor (lift available)
- max. 4 Persons

- 105 m² Living area
- 2 bathrooms, 2 bedrooms
- Other storage room
- Pet Pets not permitted
- Non-smoking house
- Balcony
- Garage