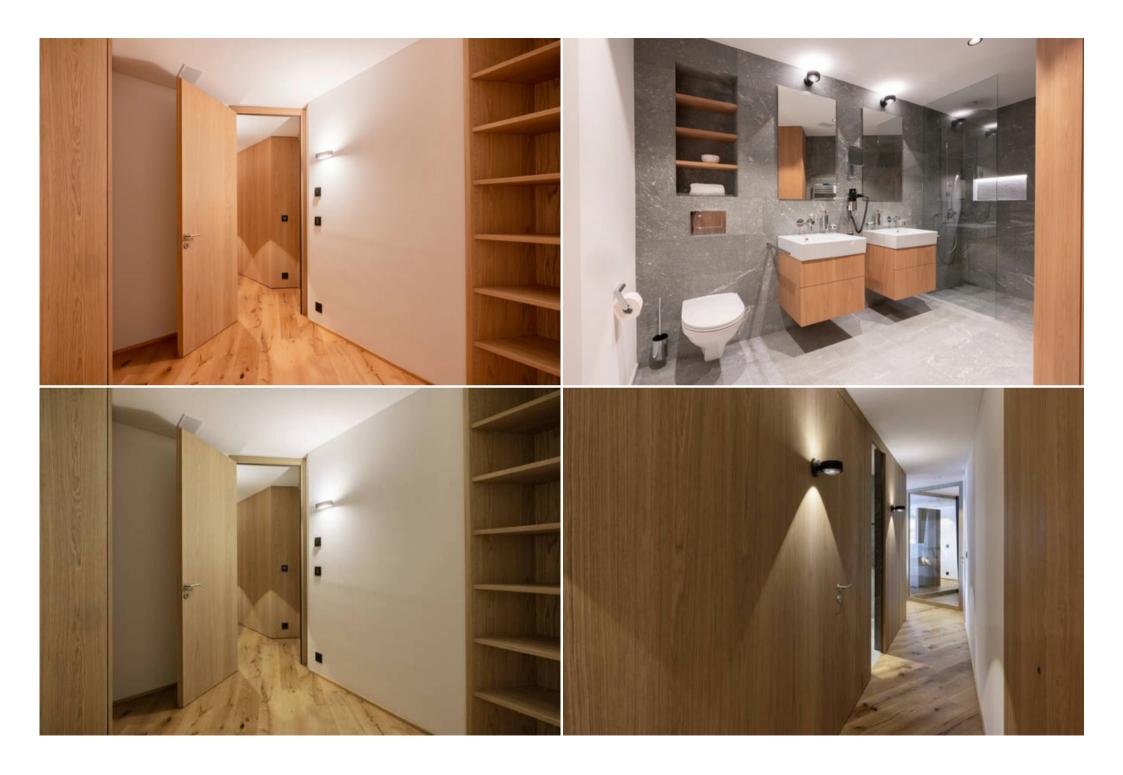

#### Modern and luxurious apartment in a central location with a dream view with 105 sqm and 2 bedrooms for rent in St. Moritz

The highlight of this apartment is the spacious living and dining area as well as the kitchen. The kitchen is equipped with the latest appliances. The living room offers a magnificent view of Lake St. Moritz and the mountain panorama. The living room has a bio fireplace. In the back of the living room there is a cleverly separated bedroom, from which you can also enjoy the view. This bedroom offers an en-suite bathroom in Rheinquarzit. A long corridor leads to the other rooms: a sauna, a relaxation room, a playroom and another bathroom. The apartment and the individual rooms are equipped with comfort ventilation.

#### Bathroom

Shower