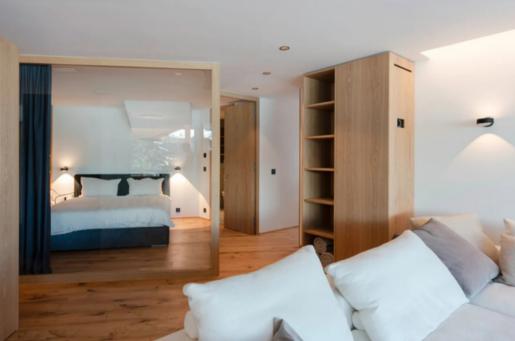

#### Modern and luxurious apartment in a central location with a dream view with 105 sqm and 2 bedrooms for rent in St. Moritz

The highlight of this apartment is the spacious living and dining area as well as the kitchen. The kitchen is equipped with the latest appliances. The living room offers a magnificent view of Lake St. Moritz and the mountain panorama. The living room has a bio fireplace. In the back of the living room there is a cleverly separated bedroom, from which you can also enjoy the view. This bedroom offers an en-suite bathroom in Rheinquarzit. A long corridor leads to the other rooms: a sauna, a relaxation room, a playroom and another bathroom. The apartment and the individual rooms are equipped with comfort ventilation.

## Living room

• also serves as a bedroom (4 sleeping places)