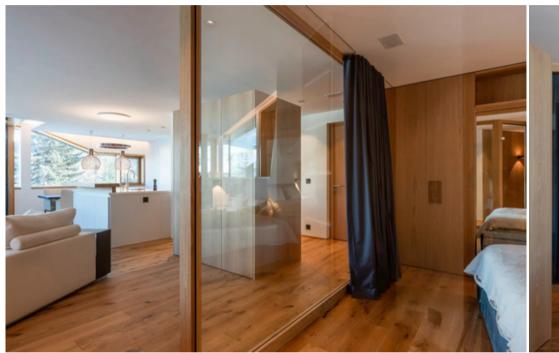

#### Modern and luxurious apartment in a central location with a dream view with 105 sqm and 2 bedrooms for rent in St. Moritz

The highlight of this apartment is the spacious living and dining area as well as the kitchen. The kitchen is equipped with the latest appliances. The living room offers a magnificent view of Lake St. Moritz and the mountain panorama. The living room has a bio fireplace. In the back of the living room there is a cleverly separated bedroom, from which you can also enjoy the view. This bedroom offers an en-suite bathroom in Rheinquarzit. A long corridor leads to the other rooms: a sauna, a relaxation room, a playroom and another bathroom. The apartment and the individual rooms are equipped with comfort ventilation.

## Living room

• also serves as a bedroom (4 sleeping places)