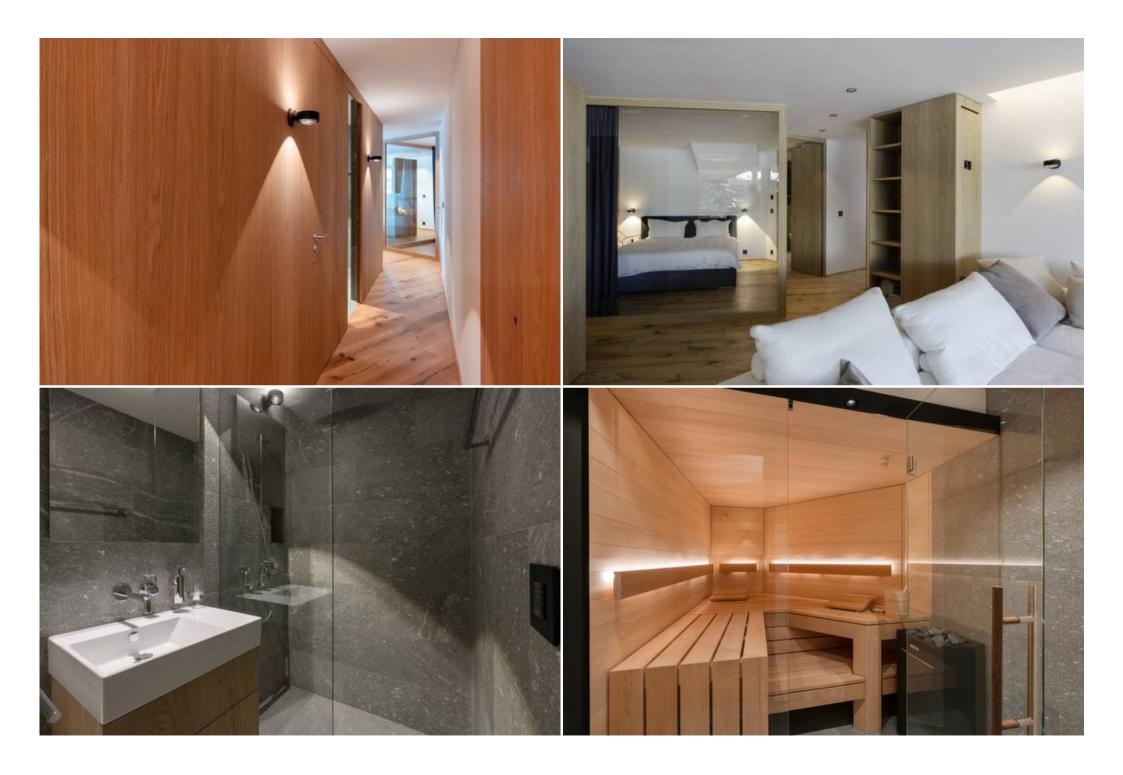

#### Modern and luxurious apartment in a central location with a dream view with 105 sqm and 2 bedrooms for rent in St. Moritz

The highlight of this apartment is the spacious living and dining area as well as the kitchen. The kitchen is equipped with the latest appliances. The living room offers a magnificent view of Lake St. Moritz and the mountain panorama. The living room has a bio fireplace. In the back of the living room there is a cleverly separated bedroom, from which you can also enjoy the view. This bedroom offers an en-suite bathroom in Rheinquarzit. A long corridor leads to the other rooms: a sauna, a relaxation room, a playroom and another bathroom. The apartment and the individual rooms are equipped with comfort ventilation.

#### Bathroom

Shower