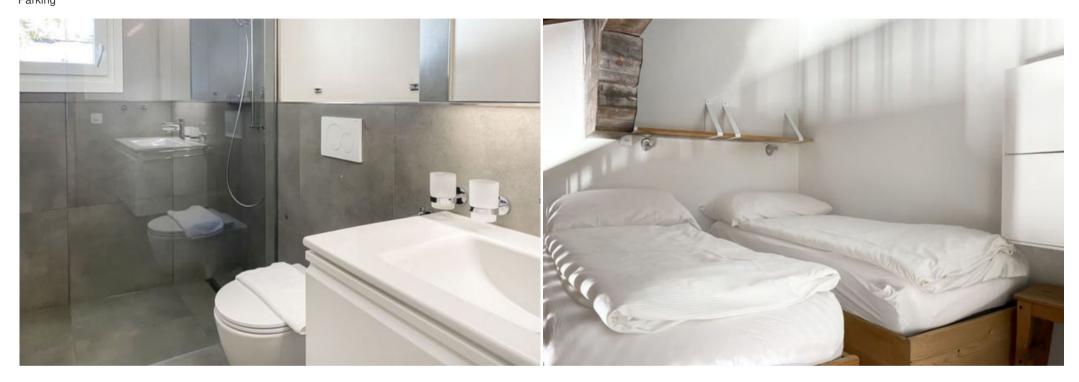

Partly renovated, beautiful and cosy furnishings: living/dining room with dining nook, flat screen, radio and electric heating.

Open gallery with 2 beds.

Bedroom with 1 double bed (2 x 100 cm, length 200 cm).

Open kitchen (oven, dishwasher, 4 ceramic glass hob hotplates, electric coffee machine).

Bath/WC.

Parquet floors.

View of the forest.

WiFi
Dishwasher
Washing machine
TV
Baby cot
Community garage
Parking