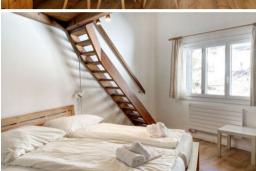

Partly renovated, beautiful and cosy furnishings: living/dining room with dining nook, flat screen, radio and electric heating.

Open gallery with 2 beds.

Bedroom with 1 double bed (2 x 100 cm, length 200 cm).