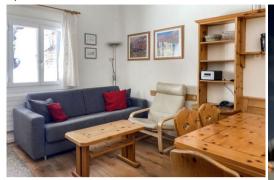

Partly renovated, beautiful and cosy furnishings: living/dining room with dining nook, flat screen, radio and electric heating.

Open gallery with 2 beds.

Bedroom with 1 double bed (2 x 100 cm, length 200 cm).

Open kitchen (oven, dishwasher, 4 ceramic glass hob hotplates, electric coffee machine).

Bath/WC.

Parquet floors.

View of the forest.

WiFi
Dishwasher
Washing machine
TV
Baby cot
Community garage
Parking