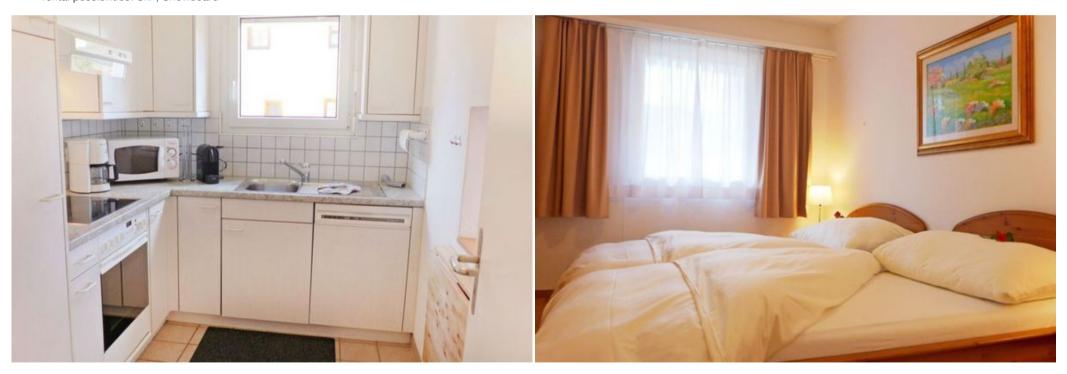

#### 3-room apartment 70 m2 on 2nd floor for rent in St Moritz.

- Comfortable and cosy furnishings: living/dining room with dining table and TV (flat screen).
- Exit to the balcony. 1 room with 2 beds (90 cm, length 200 cm). 1 room with 1 double bed (160 cm, length 200 cm).
- Kitchen (oven, dishwasher, 4 ceramic glass hob hotplates, toaster, kettle, microwave, electric coffee machine, Capsules for coffee machine (Nespresso) extra, raclette grill, fondue Set (cheese)) with hatch.
- Bath/WC, sep. WC.
- · Heating.
- · Parquet floors.
- Balcony, south-east facing position.
- · Balcony furniture.
- Facilities: hair dryer. Internet (WiFi, free).
- Garage space n 23, height 210 cm, width 240 cm.
- Please note: non-smokers only.

#### Kitchen

• Microwave, Dishwasher