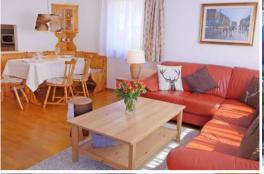

#### 3-room apartment 70 m2 on 2nd floor for rent in St Moritz.

- Comfortable and cosy furnishings: living/dining room with dining table and TV (flat screen).
- Exit to the balcony. 1 room with 2 beds (90 cm, length 200 cm). 1 room with 1 double bed (160 cm, length 200 cm).
- Kitchen (oven, dishwasher, 4 ceramic glass hob hotplates, toaster, kettle, microwave, electric coffee machine, Capsules for coffee machine (Nespresso) extra, raclette grill, fondue Set (cheese)) with hatch.
- Bath/WC, sep. WC.
- · Heating.
- · Parquet floors.
- Balcony, south-east facing position.
- · Balcony furniture.
- Facilities: hair dryer. Internet (WiFi, free).
- Garage space n 23, height 210 cm, width 240 cm.
- Please note: non-smokers only.