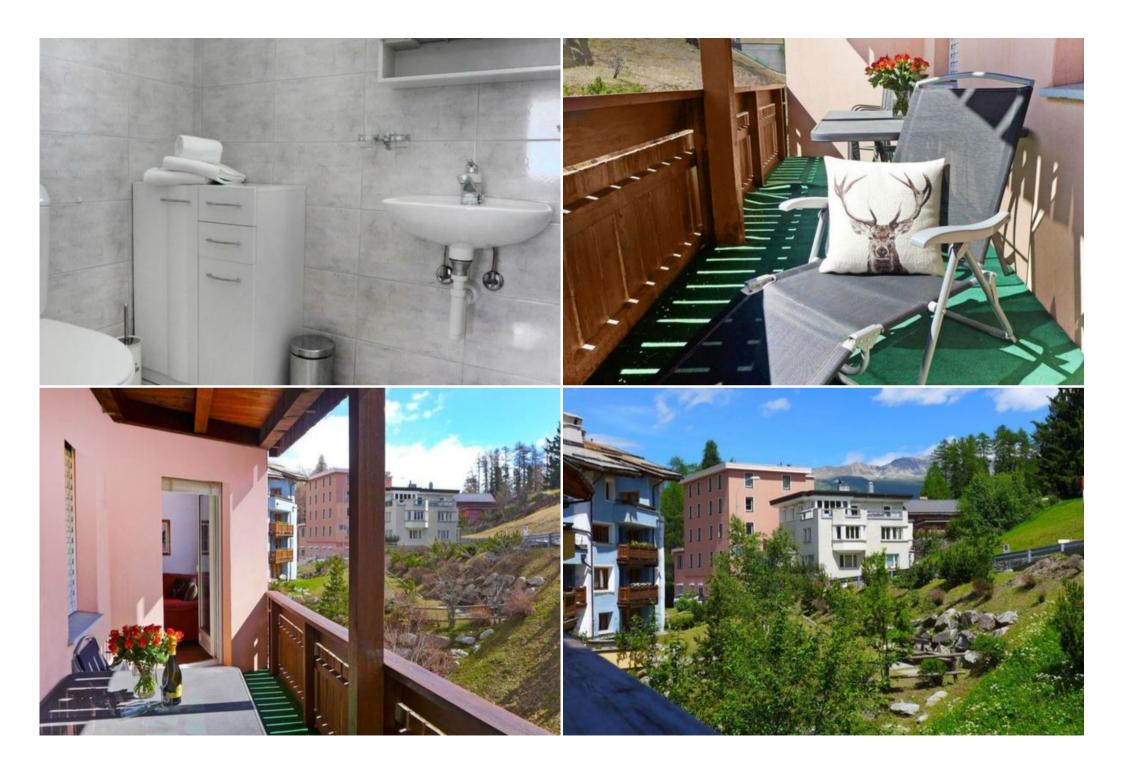

#### 3-room apartment 70 m2 on 2nd floor for rent in St Moritz.

- Comfortable and cosy furnishings: living/dining room with dining table and TV (flat screen).
- Exit to the balcony. 1 room with 2 beds (90 cm, length 200 cm). 1 room with 1 double bed (160 cm, length 200 cm).
- Kitchen (oven, dishwasher, 4 ceramic glass hob hotplates, toaster, kettle, microwave, electric coffee machine, Capsules for coffee machine (Nespresso) extra, raclette grill, fondue Set (cheese)) with hatch.
- Bath/WC, sep. WC.
- · Heating.
- · Parquet floors.
- Balcony, south-east facing position.
- · Balcony furniture.
- Facilities: hair dryer. Internet (WiFi, free).
- Garage space n 23, height 210 cm, width 240 cm.
- Please note: non-smokers only.