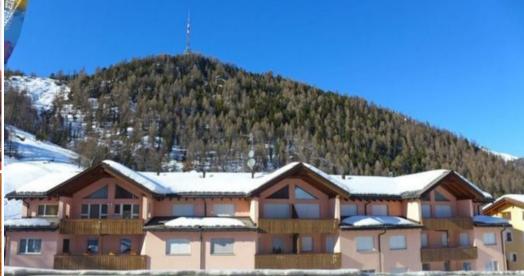

# 3-room apartment 70 m2 on 2nd floor for rent in St Moritz.

Switzerland. St. Moritz

Apartment - REF: TGS-A1632

| Nº Bedrooms: 2       | Nº People: 4      | Parking              | M² built: 70 m² | Wifi   | TV              |        |         |  |
|----------------------|-------------------|----------------------|-----------------|--------|-----------------|--------|---------|--|
| Activities in resort |                   |                      |                 |        |                 |        |         |  |
| Skiing/Snowboarding  | Cycling<br>Tennis | Cross country skiing | Golf            | Hiking | Mountain-Biking | Riding | Sailing |  |