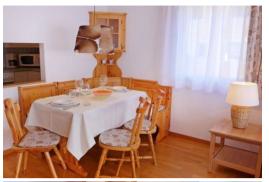

#### 3-room apartment 70 m2 on 2nd floor for rent in St Moritz.

- Comfortable and cosy furnishings: living/dining room with dining table and TV (flat screen).
- Exit to the balcony. 1 room with 2 beds (90 cm, length 200 cm). 1 room with 1 double bed (160 cm, length 200 cm).
- Kitchen (oven, dishwasher, 4 ceramic glass hob hotplates, toaster, kettle, microwave, electric coffee machine, Capsules for coffee machine (Nespresso) extra, raclette grill, fondue Set (cheese)) with hatch.
- Bath/WC, sep. WC.
- · Heating.
- · Parquet floors.
- Balcony, south-east facing position.
- · Balcony furniture.
- Facilities: hair dryer. Internet (WiFi, free).
- Garage space n 23, height 210 cm, width 240 cm.
- Please note: non-smokers only.