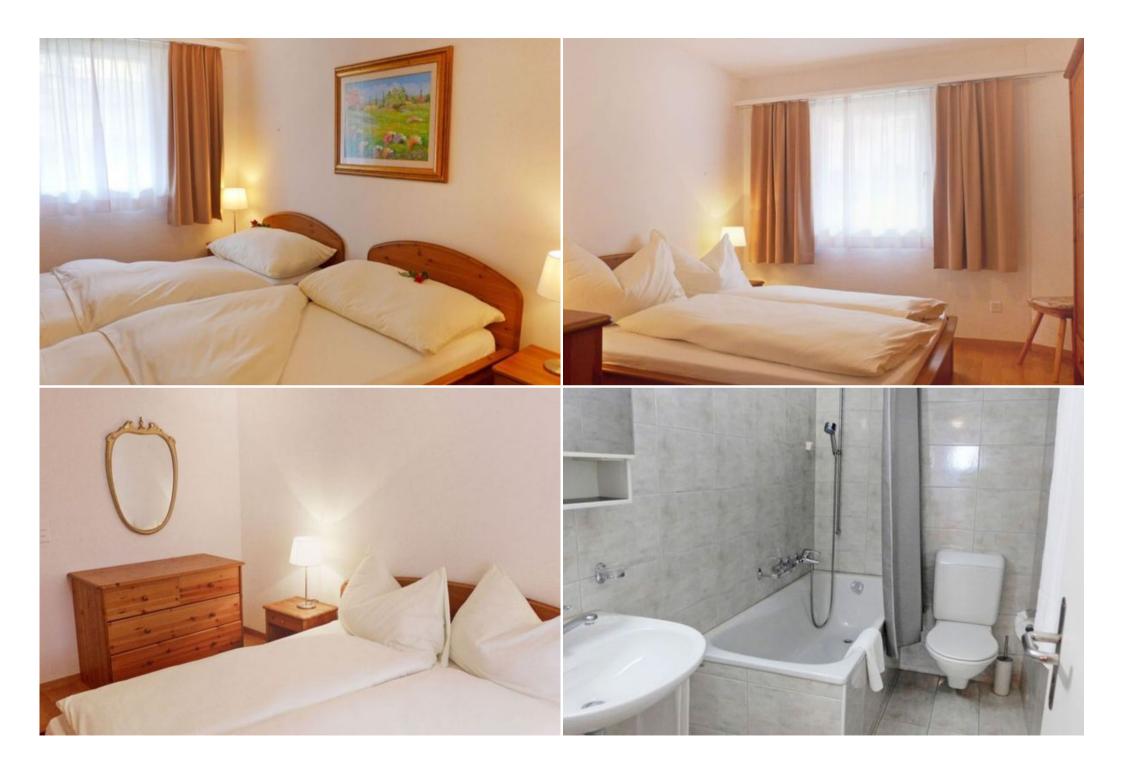

#### 3-room apartment 70 m2 on 2nd floor for rent in St Moritz.

- Comfortable and cosy furnishings: living/dining room with dining table and TV (flat screen).
- Exit to the balcony. 1 room with 2 beds (90 cm, length 200 cm). 1 room with 1 double bed (160 cm, length 200 cm).
- Kitchen (oven, dishwasher, 4 ceramic glass hob hotplates, toaster, kettle, microwave, electric coffee machine, Capsules for coffee machine (Nespresso) extra, raclette grill, fondue Set (cheese)) with hatch.
- Bath/WC, sep. WC.
- · Heating.
- · Parquet floors.
- Balcony, south-east facing position.
- · Balcony furniture.
- Facilities: hair dryer. Internet (WiFi, free).
- Garage space n 23, height 210 cm, width 240 cm.
- Please note: non-smokers only.