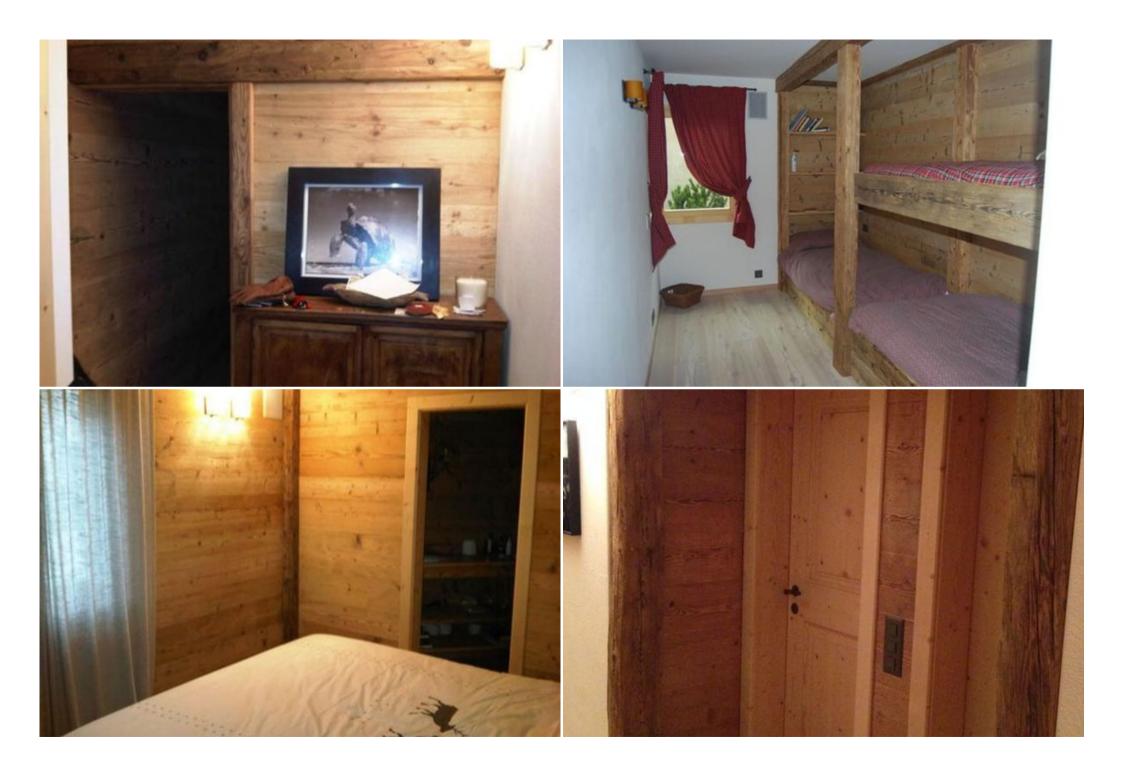

Wifi

Fireplace

Activities in resort

Skiing/Snowboarding

Golf

Tennis

The house is new and just build. It is downtown in the middle of the old village and even really close to the ski slopes. The dimension of the flat is about 120 mg, and furnished with all the best. Floor heating. Wifi. Elegant and very quiet with high comfort. A house of great beauty. Really close to the ski slopes, less than 200 mt to Corviglia station!! There are 3 bedrooms, very silents and quite: 2 rooms with large Queens size bed, each with large walk-in closets and 1 room with 1 bunk bed and 1 single bed even this room with a large walk-in closets (3 single beds in total for this room).

Stylish rooms with excellent comfort, all covered with fine wood - a vintage boiserie. The rooms are very quiet given overlooking a private garden. The bathrooms are all covered with boiserie and stone. The kitchen is complete with new dishwasher, american type double doors fridge, oven and microwave. All new appliances. Sky room and bikes. Also available an exclusive room with washer and dryer. Private heated garage. Please, No smoking house & no Pets. The House is just in front CRESTA PALACE e MISANI. Thanks.