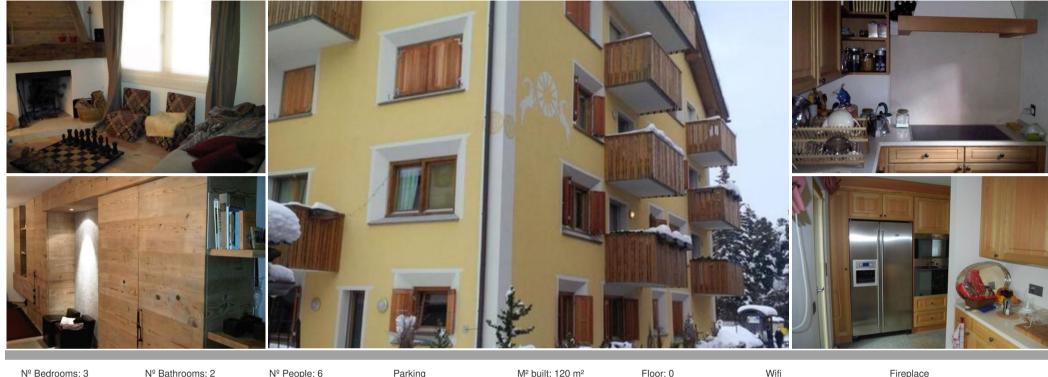

## Apartment in Celerina

Switzerland, Celerina

Apartment - REF: TGS-A1522

Dishwasher

Nº People: 6 Washing machine

Distance to lake: 5km

M<sup>2</sup> built: 120 m<sup>2</sup> Distance to ski lift: 100m Floor: 0

Wifi

Fireplace

Activities in resort

Skiing/Snowboarding

Golf

Tennis

The house is new and just build. It is downtown in the middle of the old village and even really close to the ski slopes. The dimension of the flat is about 120 mg, and furnished with all the best. Floor heating. Wifi. Elegant and very quiet with high comfort. A house of great beauty. Really close to the ski slopes, less than 200 mt to Corviglia station!! There are 3 bedrooms, very silents and quite: 2 rooms with large Queens size bed, each with large walk-in closets and 1 room with 1 bunk bed and 1 single bed even this room with a large walk-in closets (3 single beds in total for this room).

Stylish rooms with excellent comfort, all covered with fine wood - a vintage boiserie. The rooms are very quiet given overlooking a private garden. The bathrooms are all covered with boiserie and stone. The kitchen is complete with new dishwasher, american type double doors fridge, oven and microwave. All new appliances. Sky room and bikes. Also available an exclusive room with washer and dryer. Private heated garage. Please, No smoking house & no Pets. The House is just in front CRESTA PALACE e MISANI. Thanks.