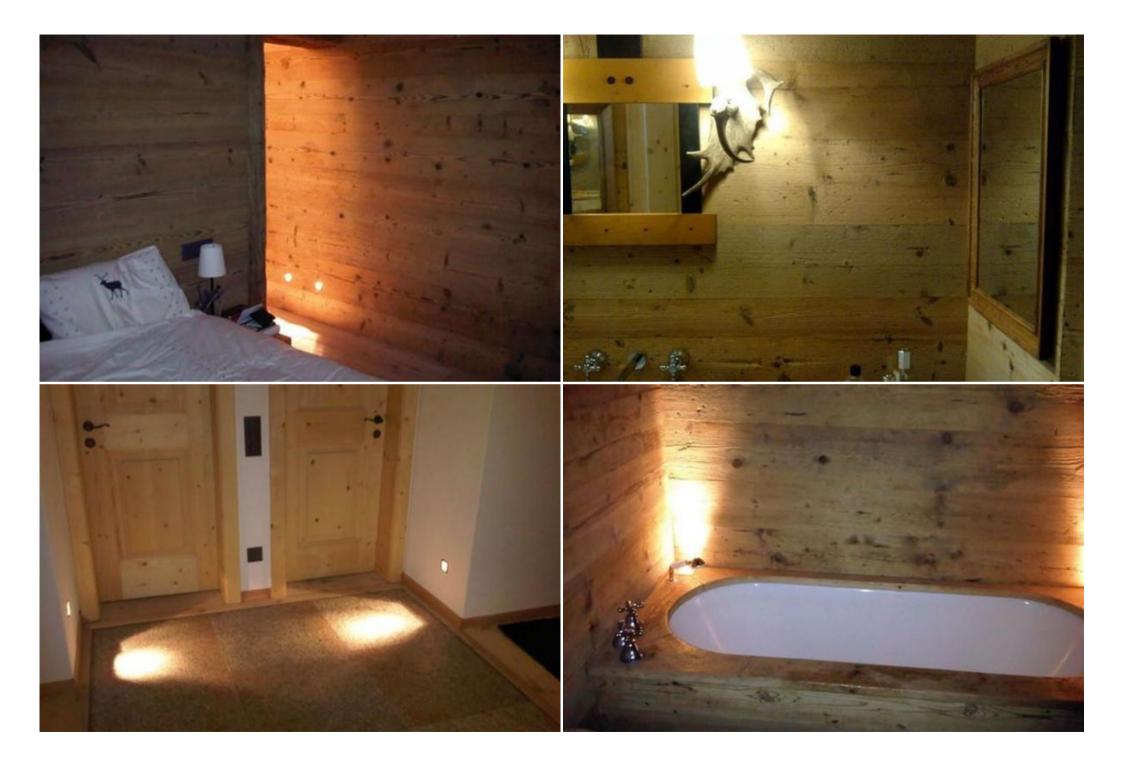

Stylish rooms with excellent comfort, all covered with fine wood - a vintage boiserie. The rooms are very quiet given overlooking a private garden. The bathrooms are all covered with boiserie and stone. The kitchen is complete with new dishwasher, american type double doors fridge, oven and microwave. All new appliances. Sky room and bikes. Also available an exclusive room with washer and dryer. Private heated garage. Please, No smoking house & no Pets. The House is just in front CRESTA PALACE e MISANI. Thanks.