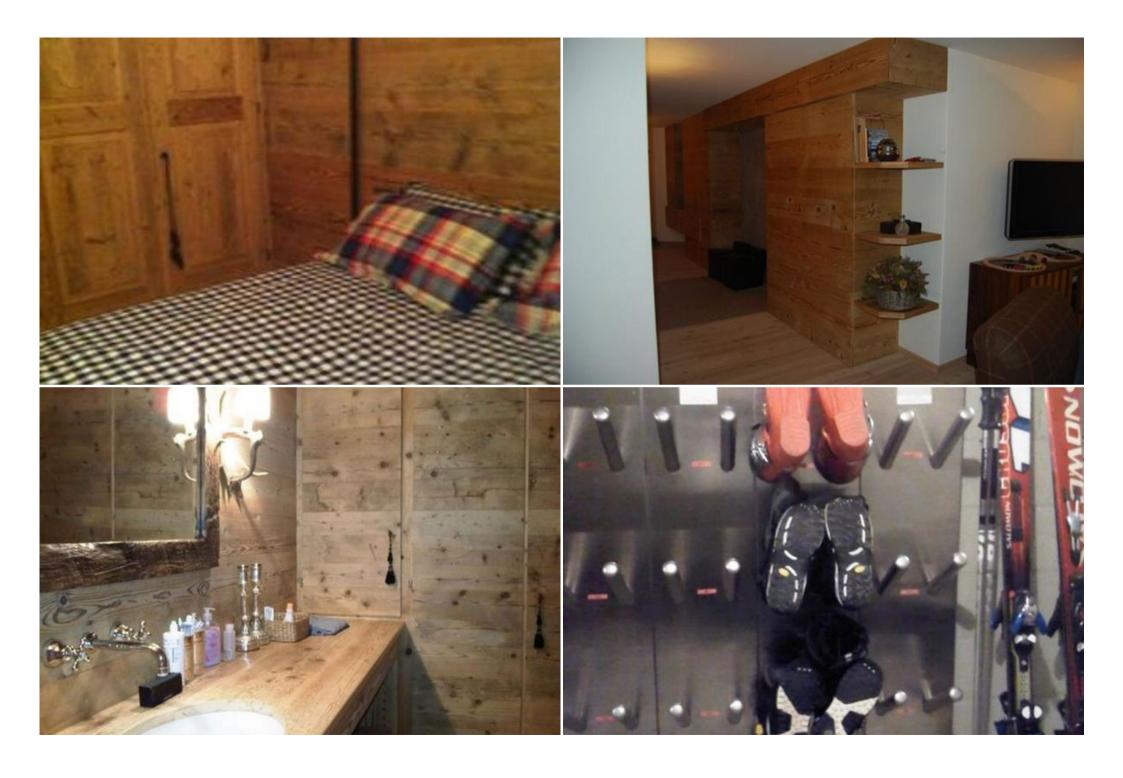

Stylish rooms with excellent comfort, all covered with fine wood - a vintage boiserie. The rooms are very quiet given overlooking a private garden. The bathrooms are all covered with boiserie and stone. The kitchen is complete with new dishwasher, american type double doors fridge, oven and microwave. All new appliances. Sky room and bikes. Also available an exclusive room with washer and dryer. Private heated garage. Please, No smoking house & no Pets. The House is just in front CRESTA PALACE e MISANI. Thanks.