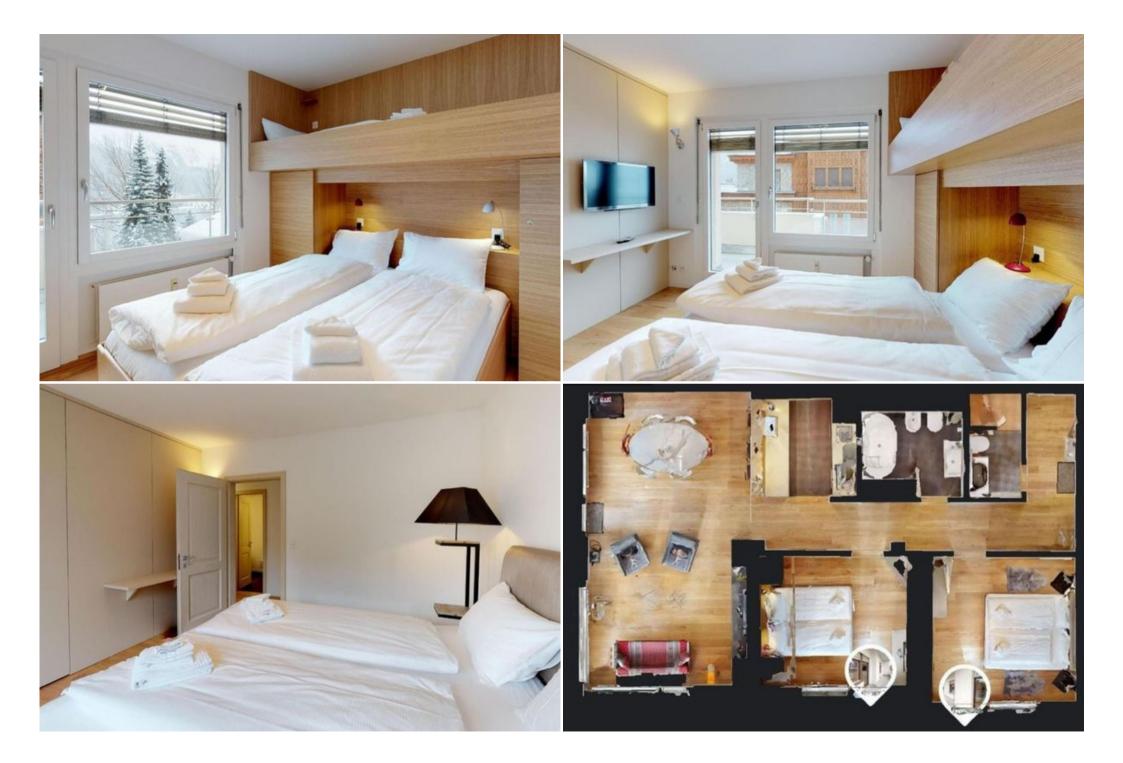

Very bright, modern renovated apartment.

The new decor was chosen with great attention to details.

The apartment has a living/dining room with TV, open, well-equipped kitchen and balcony on two sides.

1 bedroom with double bed and elevated single bed as well as TV and 1 further double bedroom.

1 bath/DU/WC as well as 1 shower/WC.

1 Garage space (moving rack - only limited car size max. 1.8 tons, wheelbase 1.80m x 3.20m), free WiFi.

General 1 Parking lot (Garage) Covered terrace Non-smoker Washing machine(Communal) Dryer(Communal) Balcony Kitchen Toaster Microwave Dishwasher Dish towels Espresso machine (Dolce Gusto) Coffee machine Kettle Stove (Induction) Bath Shower Bathtub WC Hair dryer Entertainment Wifi connection Radio 2x TV Bedrooms Bedroom: 1 Twin bed 180x200 Bedroom: 1 Twin bed 180x200, 1 Single bed 90x200 Living/sleeping room: 1 Twin bed 180x200