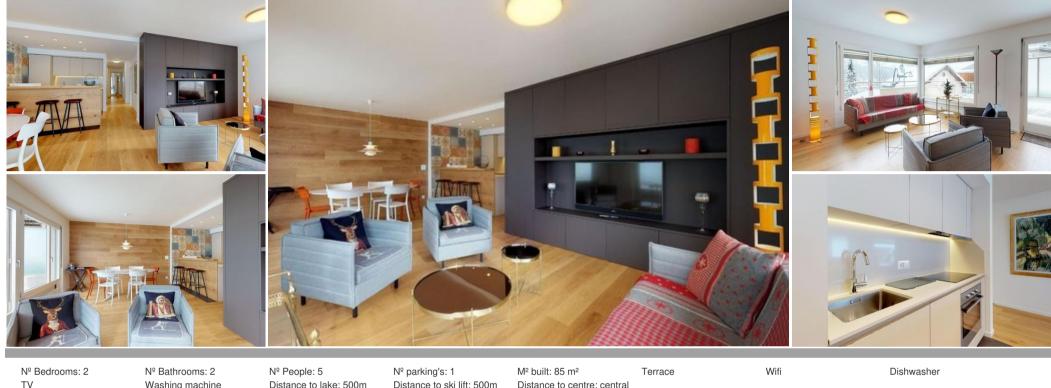

## Apartment in St. Moritz

Switzerland, St. Moritz

Apartment - REF: TGS-A1520

| TV                             | Washing machine   | Distance to lake: 500m | Distance to ski lift: 500m | Distance to centre: central |                 |        |         |
|--------------------------------|-------------------|------------------------|----------------------------|-----------------------------|-----------------|--------|---------|
| Activities in resort           |                   |                        |                            |                             |                 |        |         |
| Skiing/Snowboarding<br>Surfing | Cycling<br>Tennis | Cross country skiing   | Golf                       | Hiking                      | Mountain-Biking | Riding | Sailing |

Very bright, modern renovated apartment.

The new decor was chosen with great attention to details.

The apartment has a living/dining room with TV, open, well-equipped kitchen and balcony on two sides.

1 bedroom with double bed and elevated single bed as well as TV and 1 further double bedroom.

1 bath/DU/WC as well as 1 shower/WC.

1 Garage space (moving rack - only limited car size max. 1.8 tons, wheelbase 1.80m x 3.20m), free WiFi.

General 1 Parking lot (Garage) Covered terrace Non-smoker Washing machine(Communal) Dryer(Communal) Balcony Kitchen Toaster Microwave Dishwasher Dish towels Espresso machine (Dolce Gusto) Coffee machine Kettle Stove (Induction) Bath Shower Bathtub WC Hair dryer Entertainment Wifi connection Radio 2x TV Bedrooms Bedroom: 1 Twin bed 180x200 Bedroom: 1 Twin bed 180x200, 1 Single bed 90x200 Living/sleeping room: 1 Twin bed 180x200