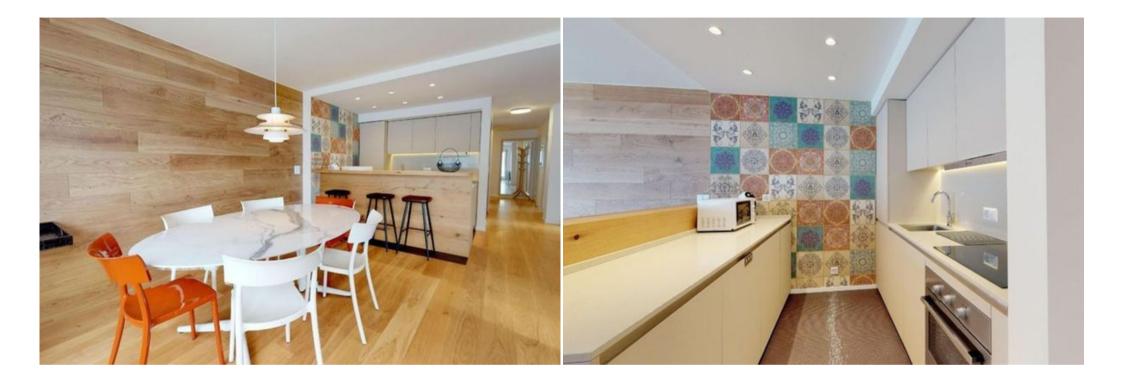

Very bright, modern renovated apartment.

The new decor was chosen with great attention to details.

The apartment has a living/dining room with TV, open, well-equipped kitchen and balcony on two sides.

1 bedroom with double bed and elevated single bed as well as TV and 1 further double bedroom.

1 bath/DU/WC as well as 1 shower/WC.

1 Garage space (moving rack - only limited car size max. 1.8 tons, wheelbase 1.80m x 3.20m), free WiFi.

General 1 Parking lot (Garage) Covered terrace Non-smoker Washing machine(Communal) Dryer(Communal) Balcony Kitchen Toaster Microwave Dishwasher Dish towels Espresso machine (Dolce Gusto) Coffee machine Kettle Stove (Induction) Bath Shower Bathtub WC Hair dryer Entertainment Wifi connection Radio 2x TV Bedrooms Bedroom: 1 Twin bed 180x200 Bedroom: 1 Twin bed 180x200, 1 Single bed 90x200 Living/sleeping room: 1 Twin bed 180x200