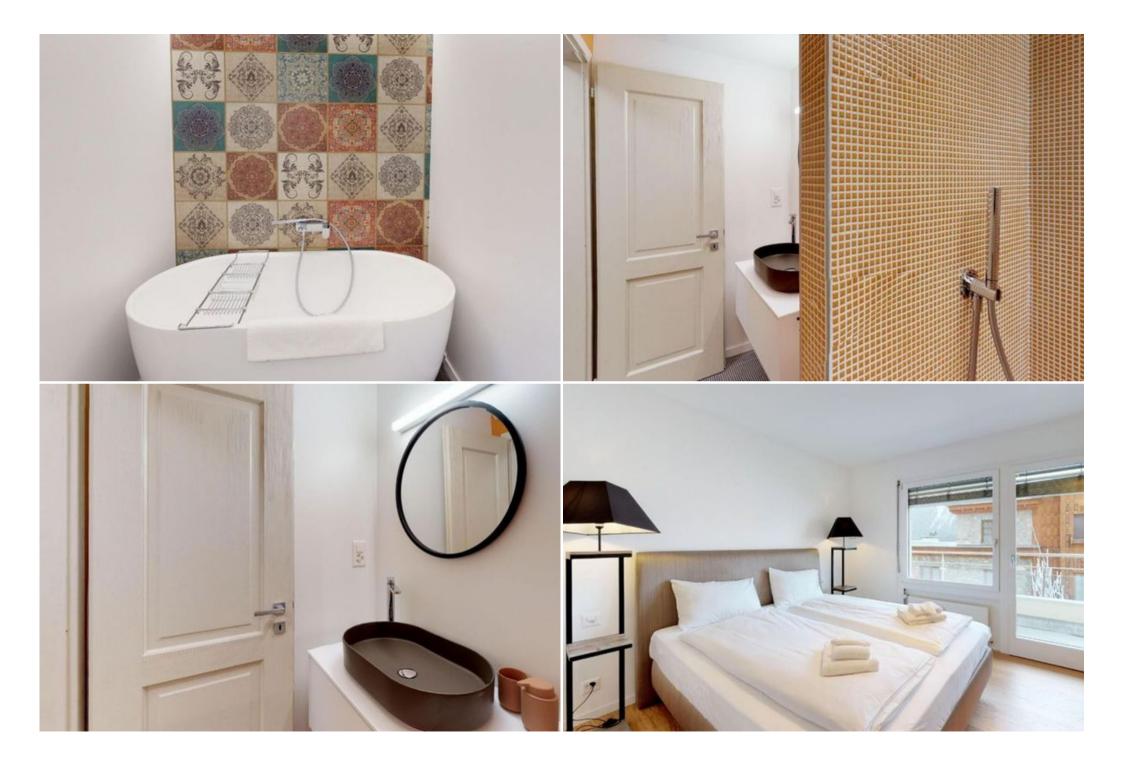

Very bright, modern renovated apartment.

The new decor was chosen with great attention to details.

The apartment has a living/dining room with TV, open, well-equipped kitchen and balcony on two sides.

1 bedroom with double bed and elevated single bed as well as TV and 1 further double bedroom.

1 bath/DU/WC as well as 1 shower/WC.

1 Garage space (moving rack - only limited car size max. 1.8 tons, wheelbase 1.80m x 3.20m), free WiFi.

General 1 Parking lot (Garage) Covered terrace Non-smoker Washing machine(Communal) Dryer(Communal) Balcony Kitchen Toaster Microwave Dishwasher Dish towels Espresso machine (Dolce Gusto) Coffee machine Kettle Stove (Induction) Bath Shower Bathtub WC Hair dryer Entertainment Wifi connection Radio 2x TV Bedrooms Bedroom: 1 Twin bed 180x200 Bedroom: 1 Twin bed 180x200, 1 Single bed 90x200 Living/sleeping room: 1 Twin bed 180x200