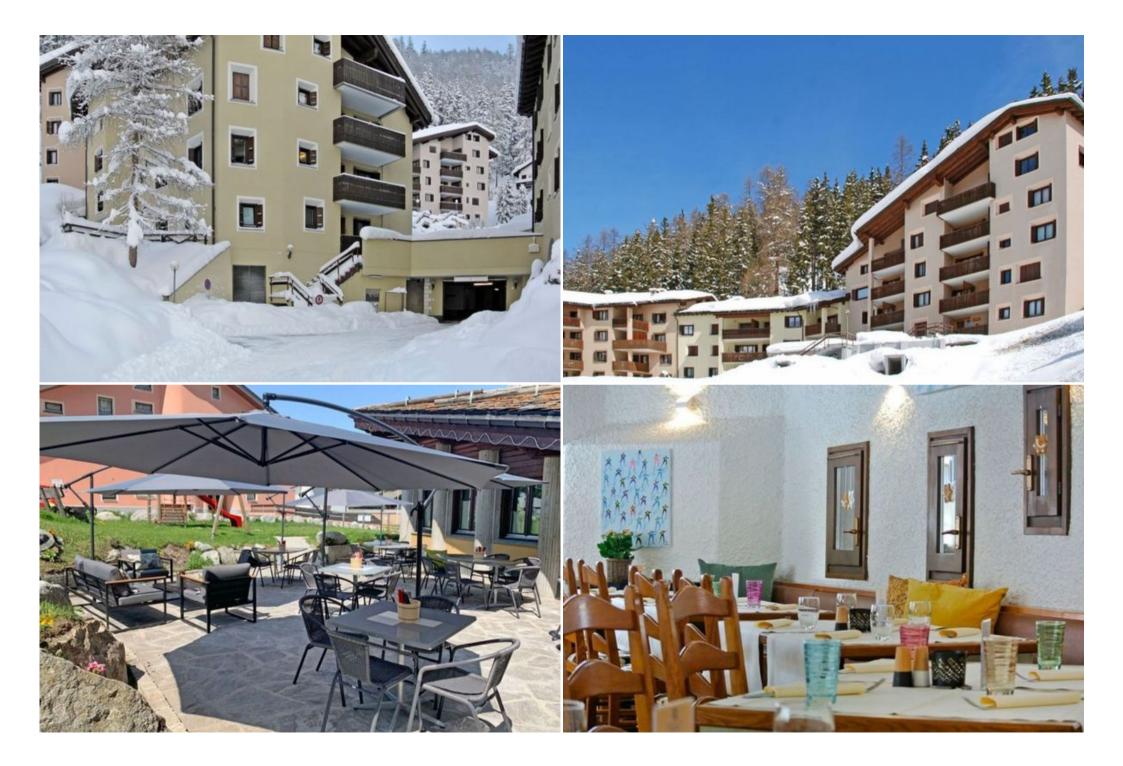

200 m from the skiing area, in a cul-de-sac, south facing position.

For shared use: lawn for sunbathing.

Children's playground (slide, swing). In the complex: reception, restaurant, WiFi, trampoline, lift, storage room for bicycles, storage room for skis, central heating system, washing machine, tumble dryer (for shared use, extra).

Bread roll service. Communal covered parking (extra). Dimension: height 198 cm. Shop 2 km, bakery 250 m, bicycle rental 100 m, bus stop "Surlej parkplatz" 210 m, thermal baths "Samedan" 14 km. Golf course (8 hole) 7 km, surf school 3 km, ennis 3 km, sports centre 3 km, walking paths from the house 100 m, cable car 1 km, ski lift 50 m, chair lift 200 m, ski rental 10 m, ski bus stop 20 m, ski school, children's ski school, ski-kindergarten 50 m,