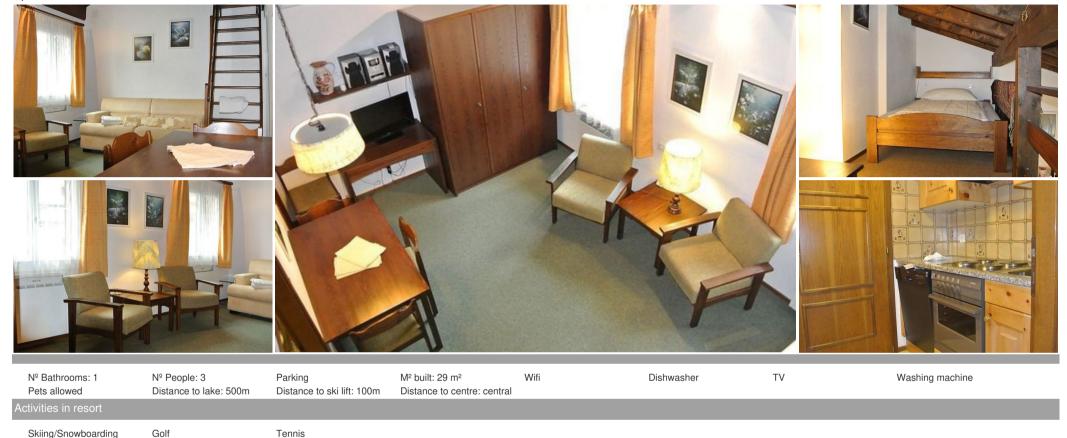

## Holiday apartment in Silvaplana

Switzerland, Silvaplana

Apartment - REF: TGS-A1506

Apartment 29 m2 on 2 levels, north facing position.

Comfortable furnishings: living/dining room with 1 double sofabed, TV and radio.

Kitchenette in the entrance (oven, dishwasher).

Shower/WC. Upper floor: (steep stair) gallery with sloping ceilings, ceiling height 140 - 190 cm with 1 french bed.

Garage.

Maximum 1 pet/ dog allowed.

Cosy apartment, surrounded by trees and meadows. 7 houses in the residence. In the district of Surlej, in a quiet, sunny, elevated position on a slope, 5 m from the edge of the forest, 500 m from the lake,

200 m from the skiing area, in a cul-de-sac, south facing position.

For shared use: lawn for sunbathing.

Children's playground (slide, swing). In the complex: reception, restaurant, WiFi, trampoline, lift, storage room for bicycles, storage room for skis, central heating system, washing machine, tumble dryer (for shared use, extra).

Bread roll service. Communal covered parking (extra). Dimension: height 198 cm. Shop 2 km, bakery 250 m, bicycle rental 100 m, bus stop "Surlej parkplatz" 210 m, thermal baths "Samedan" 14 km. Golf course (8 hole) 7 km, surf school 3 km, ennis 3 km, sports centre 3 km, walking paths from the house 100 m, cable car 1 km, ski lift 50 m, chair lift 200 m, ski rental 10 m, ski bus stop 20 m, ski school, children's ski school, ski-kindergarten 50 m,