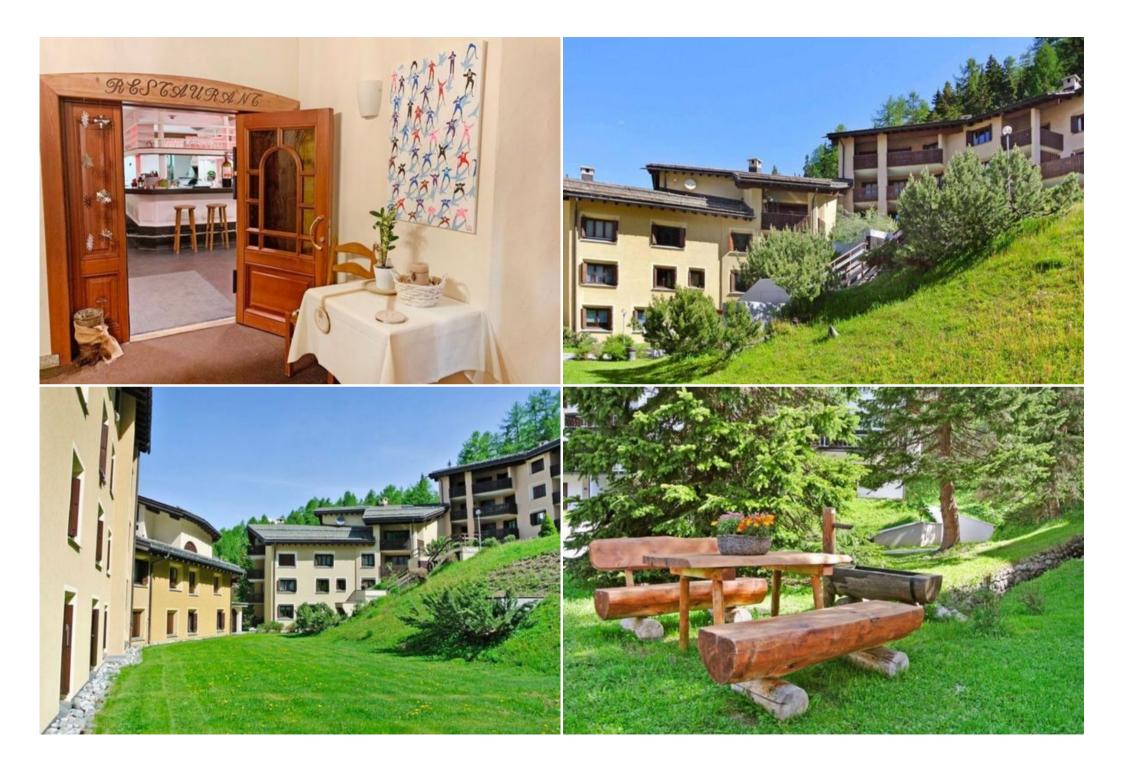

## Holiday apartment in Silvaplana

Switzerland, Silvaplana

Apartment - REF: TGS-A1506

Apartment 29 m2 on 2 levels, north facing position.

Comfortable furnishings: living/dining room with 1 double sofabed, TV and radio.

200 m from the skiing area, in a cul-de-sac, south facing position.

For shared use: lawn for sunbathing.

Children's playground (slide, swing). In the complex: reception, restaurant, WiFi, trampoline, lift, storage room for bicycles, storage room for skis, central heating system, washing machine, tumble dryer (for shared use, extra).

Bread roll service. Communal covered parking (extra). Dimension: height 198 cm. Shop 2 km, bakery 250 m, bicycle rental 100 m, bus stop "Surlej parkplatz" 210 m, thermal baths "Samedan" 14 km. Golf course (8 hole) 7 km, surf school 3 km, ennis 3 km, sports centre 3 km, walking paths from the house 100 m, cable car 1 km, ski lift 50 m, chair lift 200 m, ski rental 10 m, ski bus stop 20 m, ski school, children's ski school, ski-kindergarten 50 m,