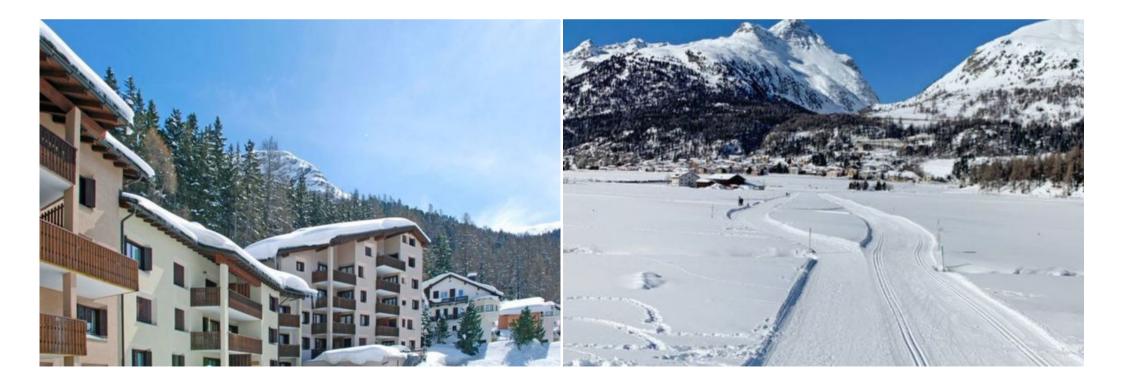

Kitchenette in the entrance (oven, dishwasher).

Shower/WC. Upper floor: (steep stair) gallery with sloping ceilings, ceiling height 140 - 190 cm with 1 french bed.

Garage.

Maximum 1 pet/ dog allowed.

Cosy apartment, surrounded by trees and meadows. 7 houses in the residence. In the district of Surlej, in a quiet, sunny, elevated position on a slope, 5 m from the edge of the forest, 500 m from the lake,

200 m from the skiing area, in a cul-de-sac, south facing position.

For shared use: lawn for sunbathing.

Children's playground (slide, swing). In the complex: reception, restaurant, WiFi, trampoline, lift, storage room for bicycles, storage room for skis, central heating system, washing machine, tumble dryer (for shared use, extra).

cross country ski track 200 m,

ice field 3 km.

Well-known ski regions can easily be reached: Corvatsch 1 km. Well-known lakes can easily be reached: Silvaplanasee 1 km. Hiking paths: Panoramaweg 1 km, Via Engiadina 1 km. Please note: fishing [permit required]. Ski bus (free of charge).