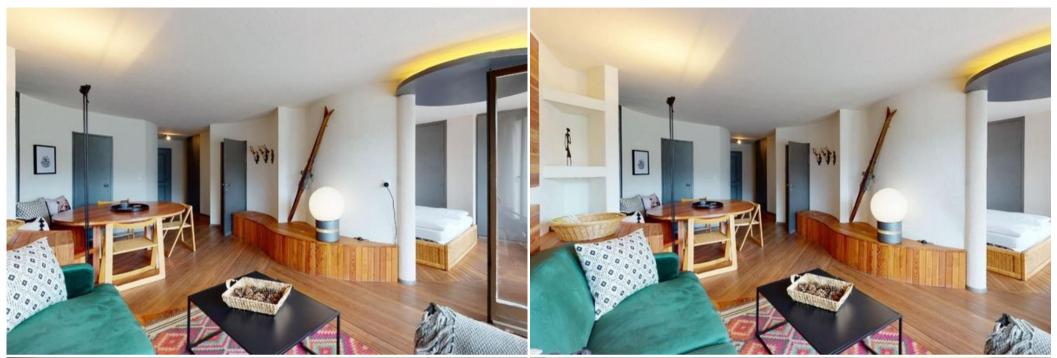

Very bright apartment with nice view towards Muottas Muragl and the Hotel Badrutts Palace.

Apartment with living-/dining room with balcony.

Adjoining bedroom with a double bed.

Bedroom with bunk bed and bathroom with shower.

Separate bathroom/shower/WC.

Separate kitchen.

1 parking space 404 in the garage.