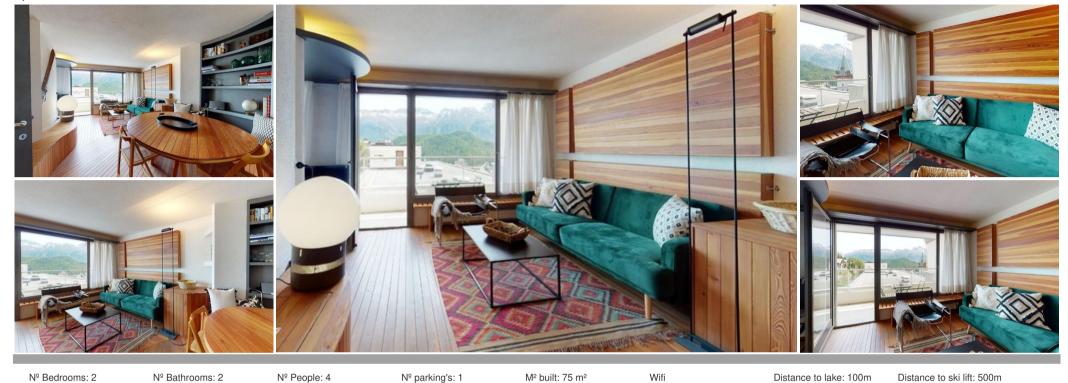

## Apartment rental in st moritz

Switzerland, St. Moritz

Apartment - REF: TGS-A1426

Distance to centre: central

Skiing/Snowboarding Golf Tennis

The traditional residential building is located in the heart of St. Moritz-Dorf.

The convenient location is a major advantage in your vacation.

Within short walking distance you reach various restaurants, shopping facilities, mountain railway Corviglia and the historic Badrutts Palace Hotel, where the escalator takes you down to the Lake of St. Moritz.

Very bright apartment with nice view towards Muottas Muragl and the Hotel Badrutts Palace.

Apartment with living-/dining room with balcony.

Adjoining bedroom with a double bed.

Bedroom with bunk bed and bathroom with shower.

Separate bathroom/shower/WC.

Separate kitchen.

1 parking space 404 in the garage.