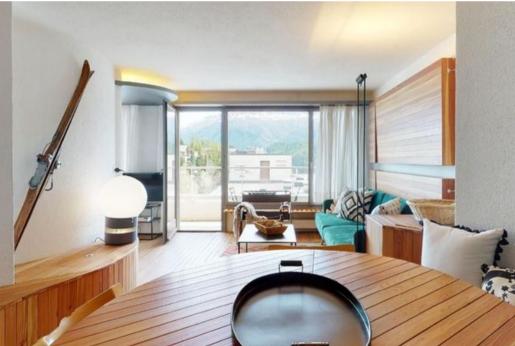

Very bright apartment with nice view towards Muottas Muragl and the Hotel Badrutts Palace.

Apartment with living-/dining room with balcony.

Adjoining bedroom with a double bed.

Bedroom with bunk bed and bathroom with shower.