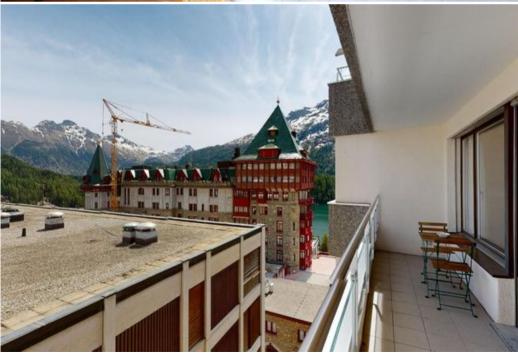

Very bright apartment with nice view towards Muottas Muragl and the Hotel Badrutts Palace.

Apartment with living-/dining room with balcony.

Adjoining bedroom with a double bed.

Bedroom with bunk bed and bathroom with shower.