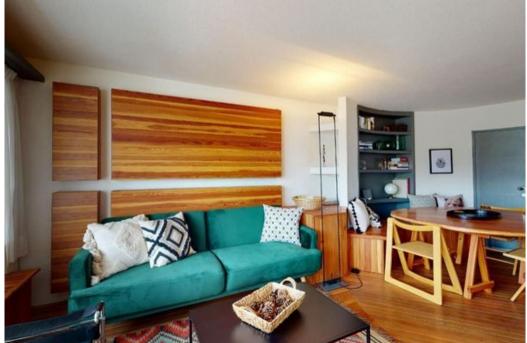

Very bright apartment with nice view towards Muottas Muragl and the Hotel Badrutts Palace.

Apartment with living-/dining room with balcony.

Adjoining bedroom with a double bed.

Bedroom with bunk bed and bathroom with shower.