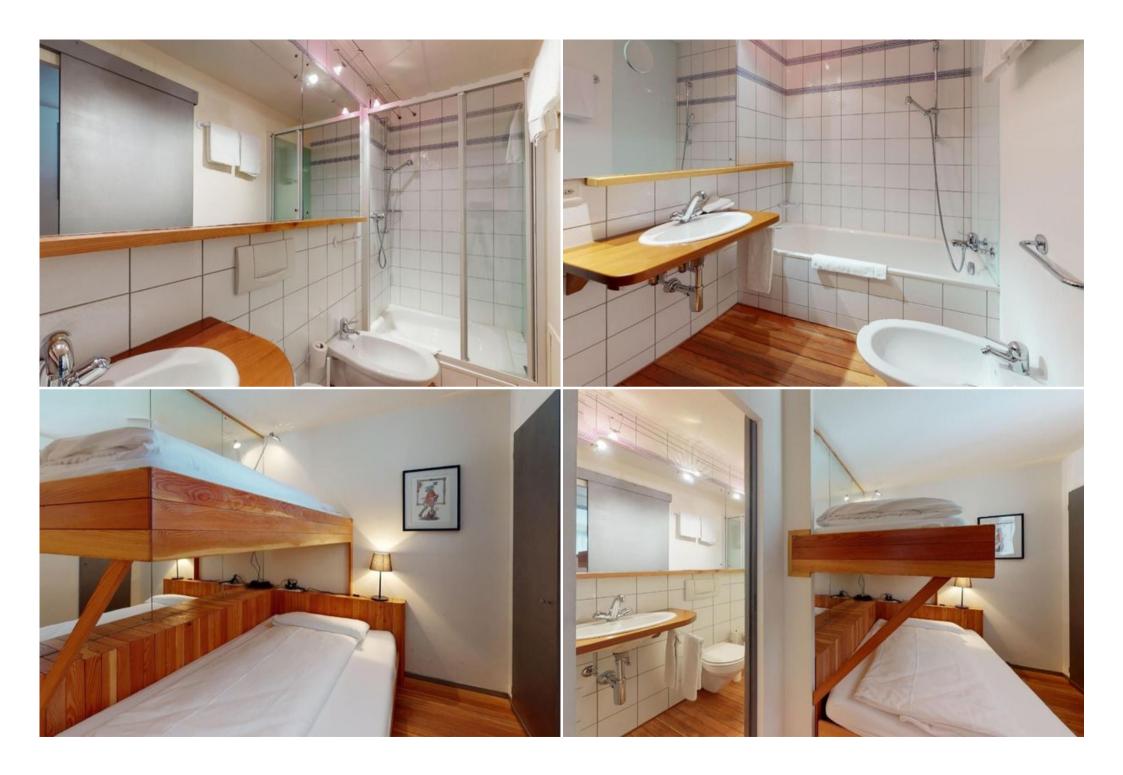

Very bright apartment with nice view towards Muottas Muragl and the Hotel Badrutts Palace.

Apartment with living-/dining room with balcony.

Adjoining bedroom with a double bed.

Bedroom with bunk bed and bathroom with shower.

Separate bathroom/shower/WC.

Separate kitchen.

1 parking space 404 in the garage.