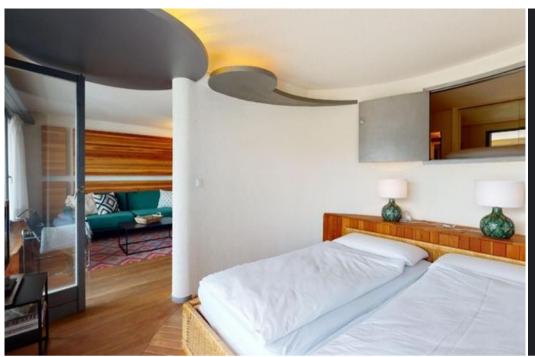

Very bright apartment with nice view towards Muottas Muragl and the Hotel Badrutts Palace.

Apartment with living-/dining room with balcony.

Adjoining bedroom with a double bed.

Bedroom with bunk bed and bathroom with shower.