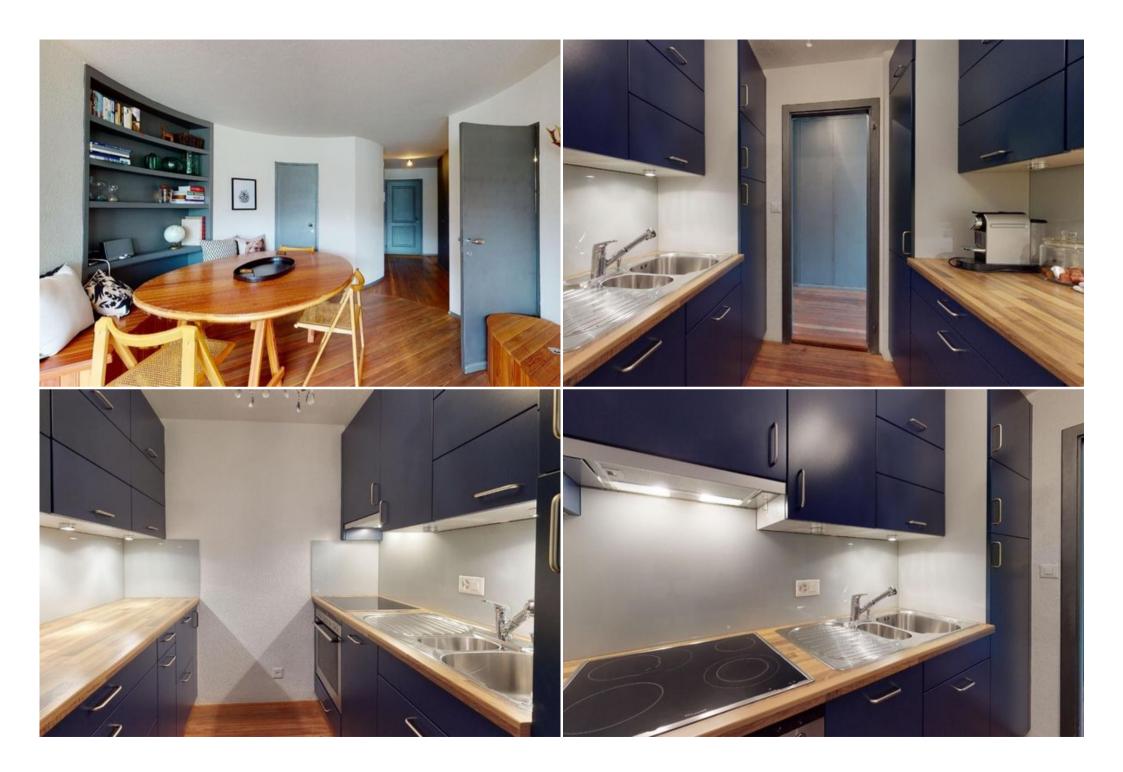

Separate bathroom/shower/WC.

Separate kitchen.

1 parking space 404 in the garage.