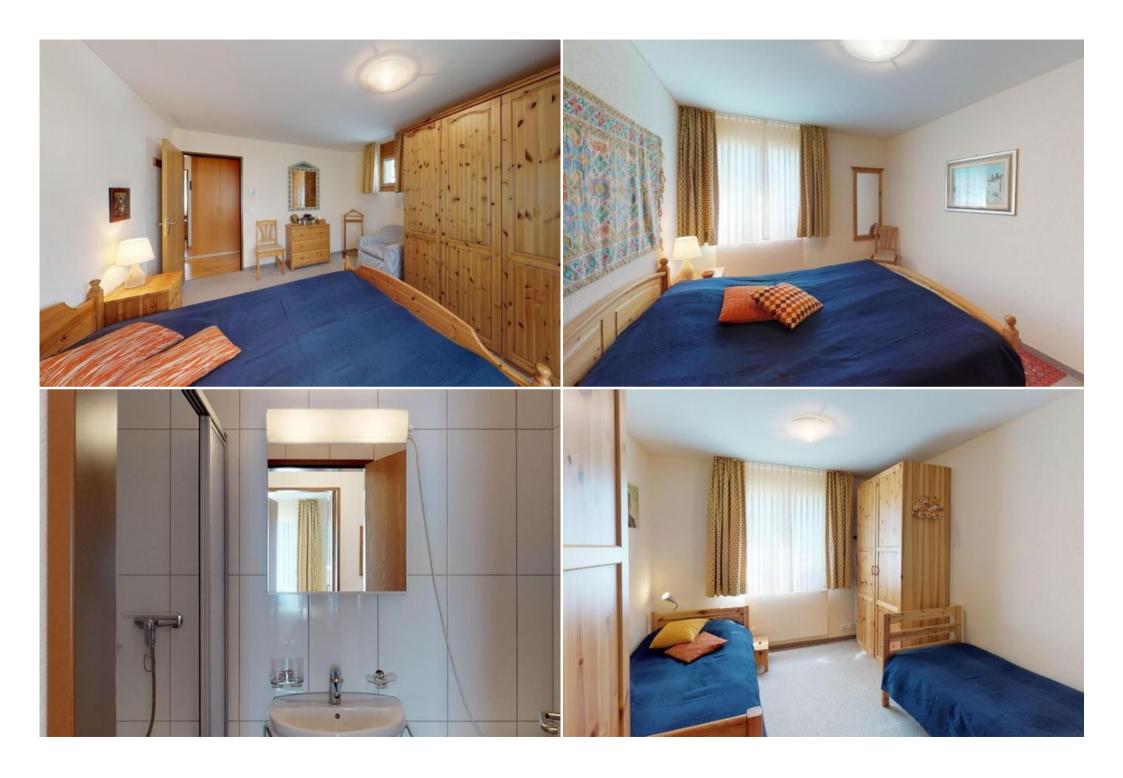

Nice and bright apartment, about 100 m2. Living- /diningroom with separate kitchen, 2 doublebedrooms, 1 bedroom with 2 separate beds. 1 bath / WC and 1 shower / WC and a small clothes washer. 2 garages, free WIFI.

Bedrooms

Bedroom: 1 Twin bed 180x200 Bedroom: 1 Twin bed 180x200 Bedroom: 2 Single beds 90x200

Bath

Shower

Bathtub

WC

Wohnungseinrichtung gemäss Fotos Dieser Plan entspricht ausschliesslich der visuellen Raumaufteilung