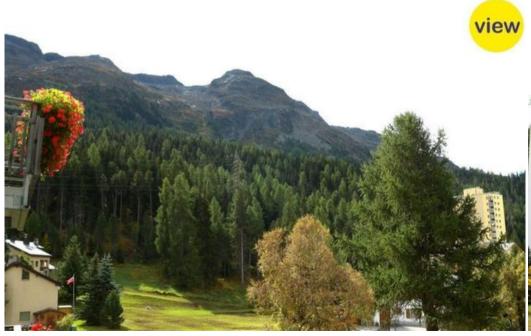

0,6 km Ski lift / cross country ski trail

0,3 km Lake

0,4 km Shopping

0,2 km Restaurant

0,0 km Bus stop

2.0 km Train station

Apartment building in St. Moritz-Bad. Walking distance to the Signal funicular to Corviglia ski and walking aerea and the cross-country track behind the house. Direct startingpoint to the forest of Staz.