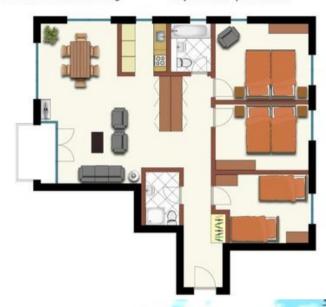

Bedrooms

Bedroom: 1 Twin bed 180x200 Bedroom: 1 Twin bed 180x200 Bedroom: 2 Single beds 90x200

Bath

Shower

Bathtub

WC

Wohnungseinrichtung gemäss Fotos Dieser Plan entspricht ausschliesslich der visuellen Raumaufteilung

Apartment interior according to pictures
This plan corresponds
only the visual space division