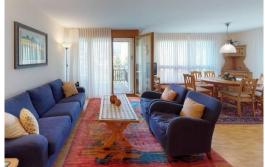

Nice and bright apartment, about 100 m2. Living- /diningroom with separate kitchen, 2 doublebedrooms, 1 bedroom with 2 separate beds. 1 bath / WC and 1 shower / WC and a small clothes washer. 2 garages, free WIFI.