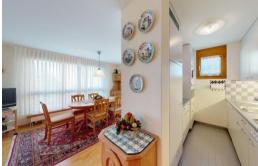

Nice and bright apartment, about 100 m2. Living- /diningroom with separate kitchen, 2 doublebedrooms, 1 bedroom with 2 separate beds. 1 bath / WC and 1 shower / WC and a small clothes washer. 2 garages, free WIFI.