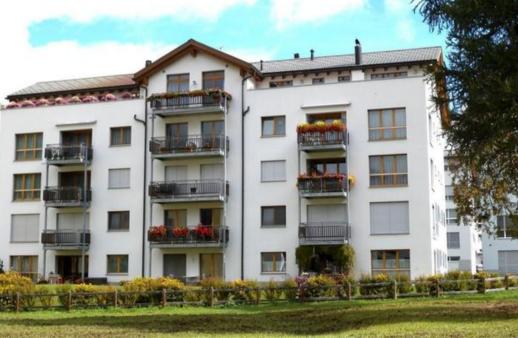

0,6 km Ski lift / cross country ski trail

0,3 km Lake

0,4 km Shopping

0,2 km Restaurant

0,0 km Bus stop

2.0 km Train station

Apartment building in St. Moritz-Bad. Walking distance to the Signal funicular to Corviglia ski and walking aerea and the cross-country track behind the house. Direct startingpoint to the forest of Staz.

Nice and bright apartment, about 100 m2. Living- /diningroom with separate kitchen, 2 doublebedrooms, 1 bedroom with 2 separate beds. 1 bath / WC and 1 shower / WC and a small clothes washer. 2 garages, free WIFI.