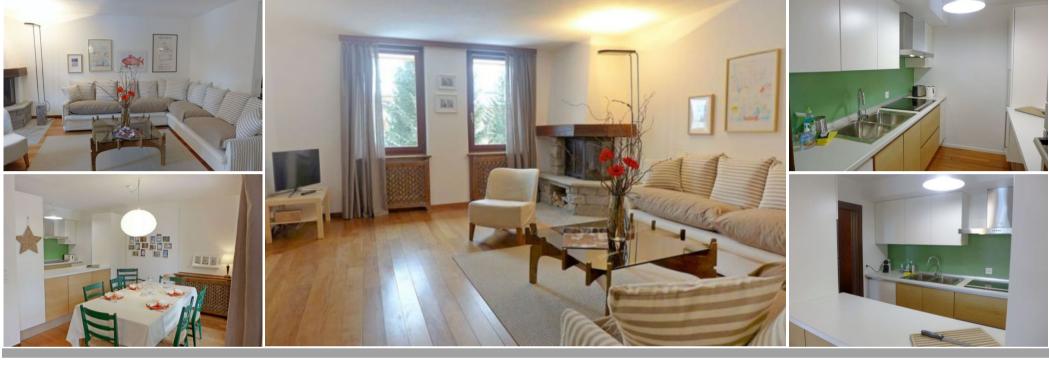

4-room apartment 95 m2 on 2nd floor. Simple and cozy furnishings: living / dining room with open-hearth fireplace, dining table and TV (flat screen). Exit to the balcony.

1 bedroom double with 1 double bed (1 x 160 cm, length 200 cm). Exit to the balcony.

1 small room, with 1 bed (90 cm, length 200 cm). Exit to the balcony.

1 bedroom with 1 bed (90 cm, length 200 cm), 1 x 2 bunk beds (90 cm, length 200 cm). Exit to the balcony.

Small, open kitchen (oven, dishwasher, 4 ceramic glass hob hotplates, microwave, electric coffee machine, Capsules for coffee machine (Nespresso) extra). Shower / bidet / WC, bath / shower / bidet / WC.

Wooden floor.

Deckchairs (2).

Beautiful view of the landscape and the town.

The accomodation offers: iron, hair dryer.

Internet (Wifi, free).

Garage n. 24, width 200 cm.

Apartment for non-smokers.

Maximum allowed 1 pet / dog.