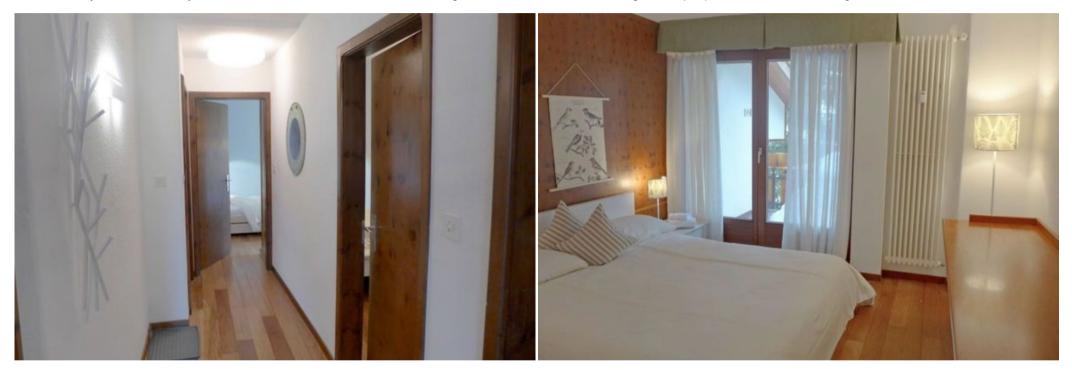

4-room apartment 95 m2 on 2nd floor. Simple and cozy furnishings: living / dining room with open-hearth fireplace, dining table and TV (flat screen). Exit to the balcony.

1 bedroom double with 1 double bed (1 x 160 cm, length 200 cm). Exit to the balcony.

1 small room, with 1 bed (90 cm, length 200 cm). Exit to the balcony.

1 bedroom with 1 bed (90 cm, length 200 cm), 1 x 2 bunk beds (90 cm, length 200 cm). Exit to the balcony.

Small, open kitchen (oven, dishwasher, 4 ceramic glass hob hotplates, microwave, electric coffee machine, Capsules for coffee machine (Nespresso) extra). Shower / bidet / WC, bath / shower / bidet / WC.