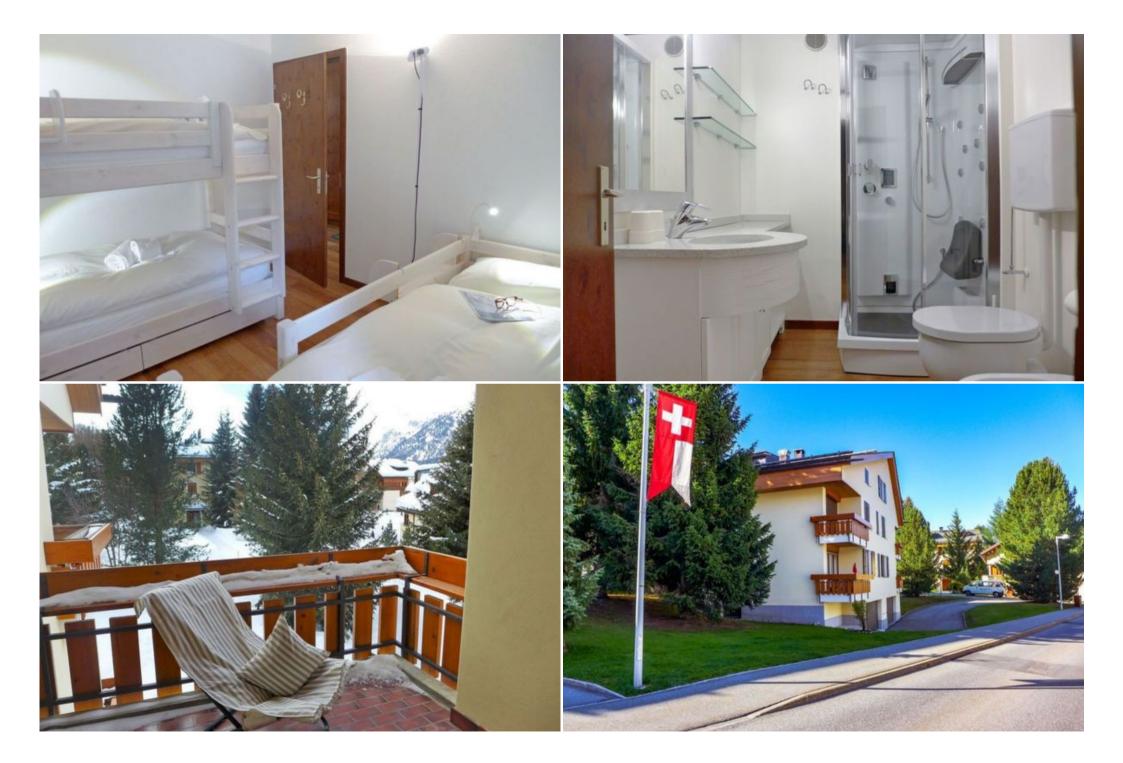

1 small room, with 1 bed (90 cm, length 200 cm). Exit to the balcony.

1 bedroom with 1 bed (90 cm, length 200 cm), 1 x 2 bunk beds (90 cm, length 200 cm). Exit to the balcony.

Small, open kitchen (oven, dishwasher, 4 ceramic glass hob hotplates, microwave, electric coffee machine, Capsules for coffee machine (Nespresso) extra). Shower / bidet / WC, bath / shower / bidet / WC.

Wooden floor.

Deckchairs (2).

Beautiful view of the landscape and the town.

The accomodation offers: iron, hair dryer.

Internet (Wifi, free).

Garage n. 24, width 200 cm.

Apartment for non-smokers.

Maximum allowed 1 pet / dog.

Without elevator.

Surlej: House with 3 apartments. In the center of Surlej, in a central position in the residential district, 400 m from the woods, 800 m from the lake.

In the house: storage room for skis, washing machine, tumble dryer (for shared use, extra). Shop 200 m, supermarket 1.3 km, restaurant, bike rental, bus stop 200 m, train station 6 km, indoor pool 3 km. Mountain train 300 m, ski lift 50 m, ski rental 200 m, ski school 50 m, cross-country ski trail 300 m. Popular ski areas easily accessible: Corvatsch 300 m. Easily accessible lakes known: Silvaplanasee 800 m, Champfersee 750 m. To take into account: loading and unloading of possible luggage in the house.