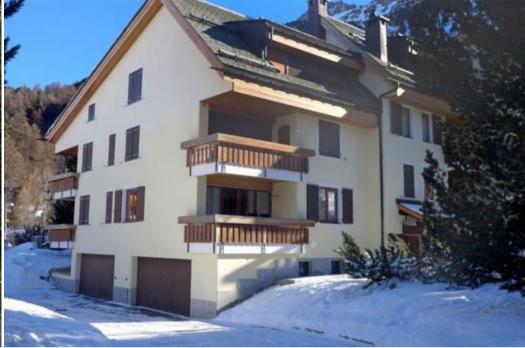

## Apartment in Surlej

Switzerland, Silvaplana, Surlej

Apartment - REF: TGS-A1079

 N° Bedrooms: 3
 N° Bathrooms: 2
 N° People: 6
 Parking
 M² built: 95 m²
 Floor: 2
 Wifi
 Fireplace

 Dishwasher
 TV
 Washing machine
 Pets allowed
 Floor: 2
 Wifi
 Fireplace

Without elevator.

Surlej: House with 3 apartments. In the center of Surlej, in a central position in the residential district, 400 m from the woods, 800 m from the lake.

In the house: storage room for skis, washing machine, tumble dryer (for shared use, extra). Shop 200 m, supermarket 1.3 km, restaurant, bike rental, bus stop 200 m, train station 6 km, indoor pool 3 km. Mountain train 300 m, ski lift 50 m, ski rental 200 m, ski school 50 m, cross-country ski trail 300 m. Popular ski areas easily accessible: Corvatsch 300 m. Easily accessible lakes known: Silvaplanasee 800 m, Champfersee 750 m. To take into account: loading and unloading of possible luggage in the house.