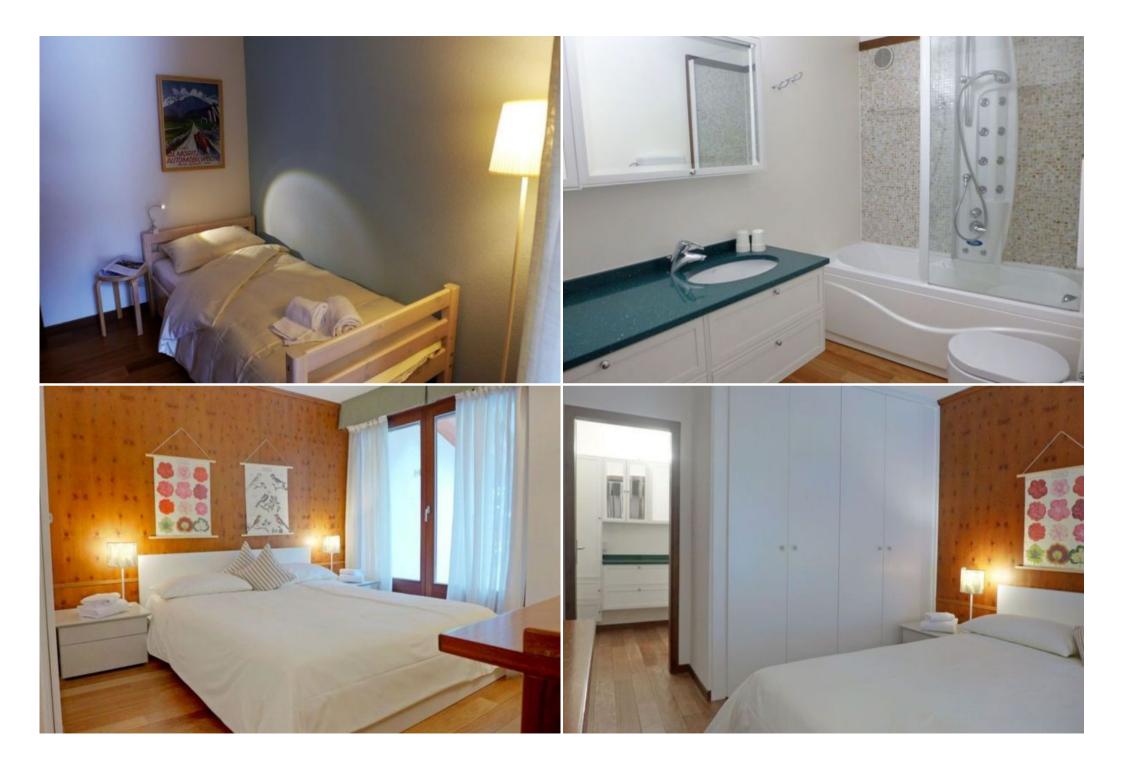

4-room apartment 95 m2 on 2nd floor. Simple and cozy furnishings: living / dining room with open-hearth fireplace, dining table and TV (flat screen). Exit to the balcony.

1 bedroom double with 1 double bed (1 x 160 cm, length 200 cm). Exit to the balcony.

1 small room, with 1 bed (90 cm, length 200 cm). Exit to the balcony.

1 bedroom with 1 bed (90 cm, length 200 cm), 1 x 2 bunk beds (90 cm, length 200 cm). Exit to the balcony.

Small, open kitchen (oven, dishwasher, 4 ceramic glass hob hotplates, microwave, electric coffee machine, Capsules for coffee machine (Nespresso) extra). Shower / bidet / WC, bath / shower / bidet / WC.