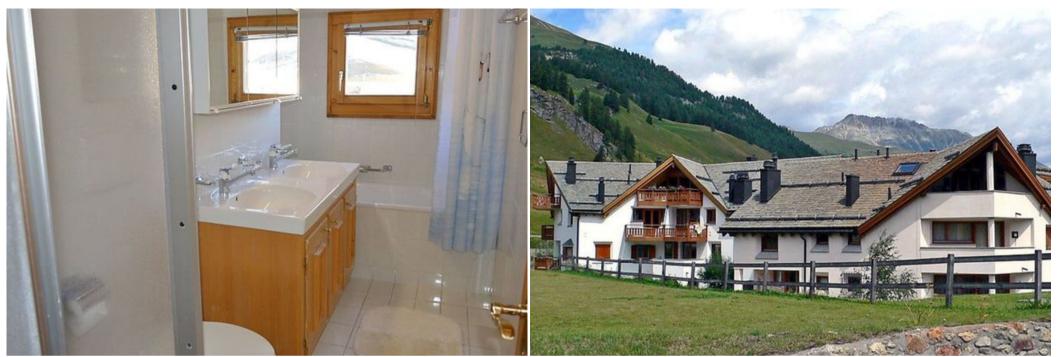

Bedroom with 1 double bed and bath/WC.

Bedroom with 1 double bed.

Bedroom with 2 beds (90 cm, length 200 cm).

Kitchen (oven, dishwasher, 4 ceramic glass hob hotplates, microwave, freezer, electric coffee machine, Capsules for coffee machine extra, raclette grill fondue Set (chinoise)).

## Terrace furniture.

View of the mountains and the countryside.