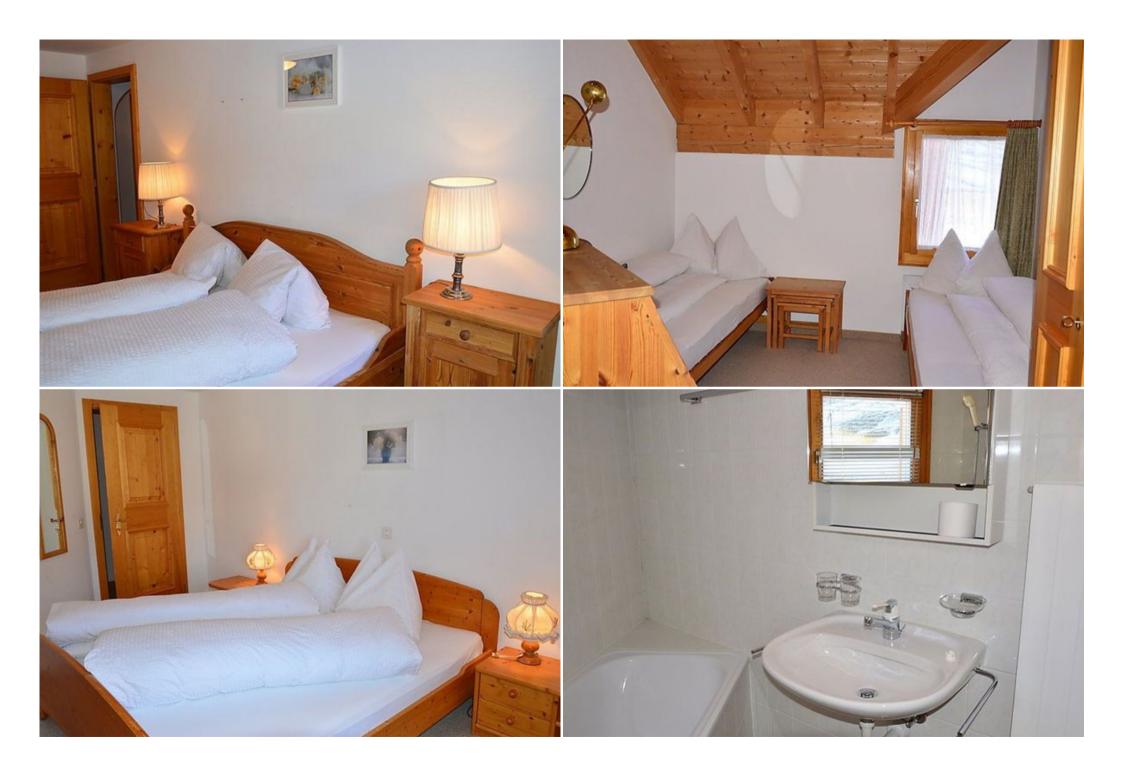

Bedroom with 1 double bed and bath/WC.

Bedroom with 1 double bed.

Bedroom with 2 beds (90 cm, length 200 cm).

Kitchen (oven, dishwasher, 4 ceramic glass hob hotplates, microwave, freezer, electric coffee machine, Capsules for coffee machine extra, raclette grill fondue Set (chinoise)).