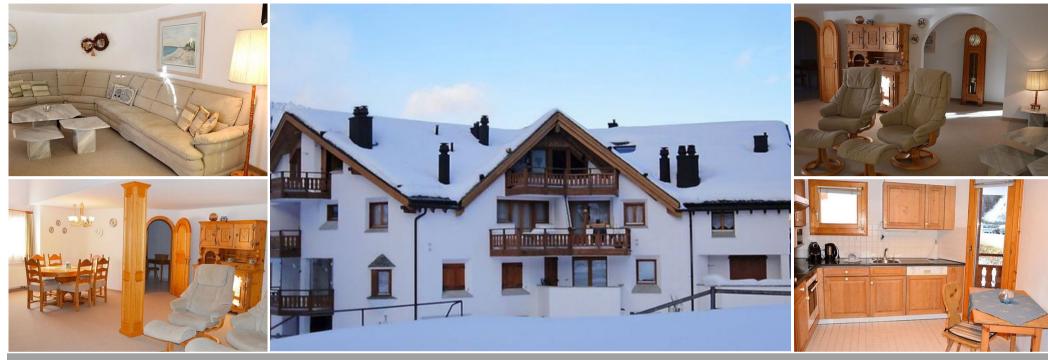

## **Rental Apartment in St. Moritz**

3 Bedrooms apartment 145 m2, on the top floor.

Bright, beautiful and tasteful furnishings: living/dining room with open-hearth fireplace and TV.

Exit to the balcony.

Bedroom with 1 double bed and bath/WC.

Bedroom with 1 double bed.

Bedroom with 2 beds (90 cm, length 200 cm).

Kitchen (oven, dishwasher, 4 ceramic glass hob hotplates, microwave, freezer, electric coffee machine, Capsules for coffee machine extra, raclette grill fondue Set (chinoise)).

Exit to the balcony.

Bath/WC, sep. WC.

2 small balconies.

## Facilities:

- Washing machine
- Dishwasher
- Dryer
- Internet (WiFi, free)
- Fireplace
- Garage space
- In the house: Private fitness room with sauna and relaxation area with Bar. CHF 260/week.

Celerina 3 km from St. Moritz: Beautiful apartment. On the outskirts