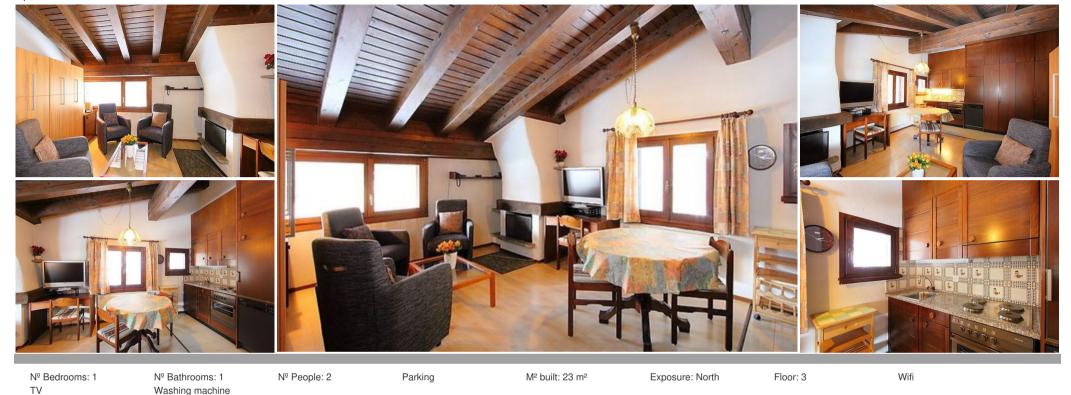

## Apartment rent in Silvaplana-Surlej

Switzerland, Silvaplana, Surlei

Apartment - REF: TGS-A1014

ST. MORITZ APARTMENT RENTAL
SILVAPLANA-SURLEJ APARTMENT RENTAL

1-room apartment 23 m2 on 3rd floor, north facing position.

Cosy furnishings: Living/dining room with 2 fold-away beds (86 cm, length 205 cm), TV and radio. Kitchenette (oven). Bath/WC.

## Facilities:

- TV
- Washing machine
- Internet (WiFi)
- Parking (Covered parking)