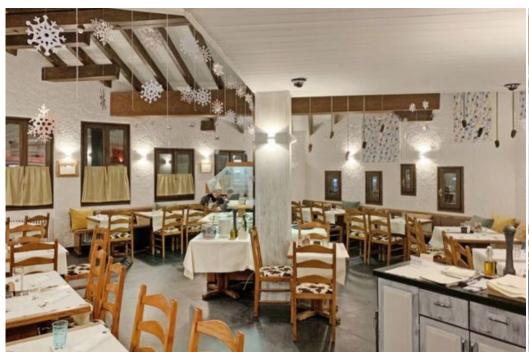

## Surlej 7 km from St. Moritz:

Cosy apartment block, surrounded by trees and meadows. 7 houses in the residence.

In the district of Surlej, in a quiet, sunny, elevated position on a slope, 5 m from the edge of the forest, 500 m from the lake, 200 m from the skiing area, in a cul-de-sac, south facing position. For shared use: lawn for sunbathing. Children's playground (slide, swing). In the complex: reception, restaurant, WiFi, table tennis, trampoline, lift, storage room for bicycles, storage room for skis, central heating system, washing

machine, tumble dryer (for shared use, extra). Room cleaning on request (extra). Bread roll service and half board possible on request (extra). Motor access to the grounds. Communal covered parking (extra). Dimension: height 198 cm. Shop 2 km, bakery 250 m, bicycle rental 100 m, bus stop "Surlej" 200 m, thermal baths 14 km. Golf course (8 hole) 7 km, surf school 3 km, walking paths from the house 100 m, ski lift 50 m, ski rental 10 m, ski bus stop 20 m, ski school, children's ski school, ski-kindergarten 50 m, cross country ski track 200 m, ice field 3 km. Well-known ski regions can easily be reached: Corvatsch. Well-known lakes can easily be reached: Silvaplanasee 1 km.