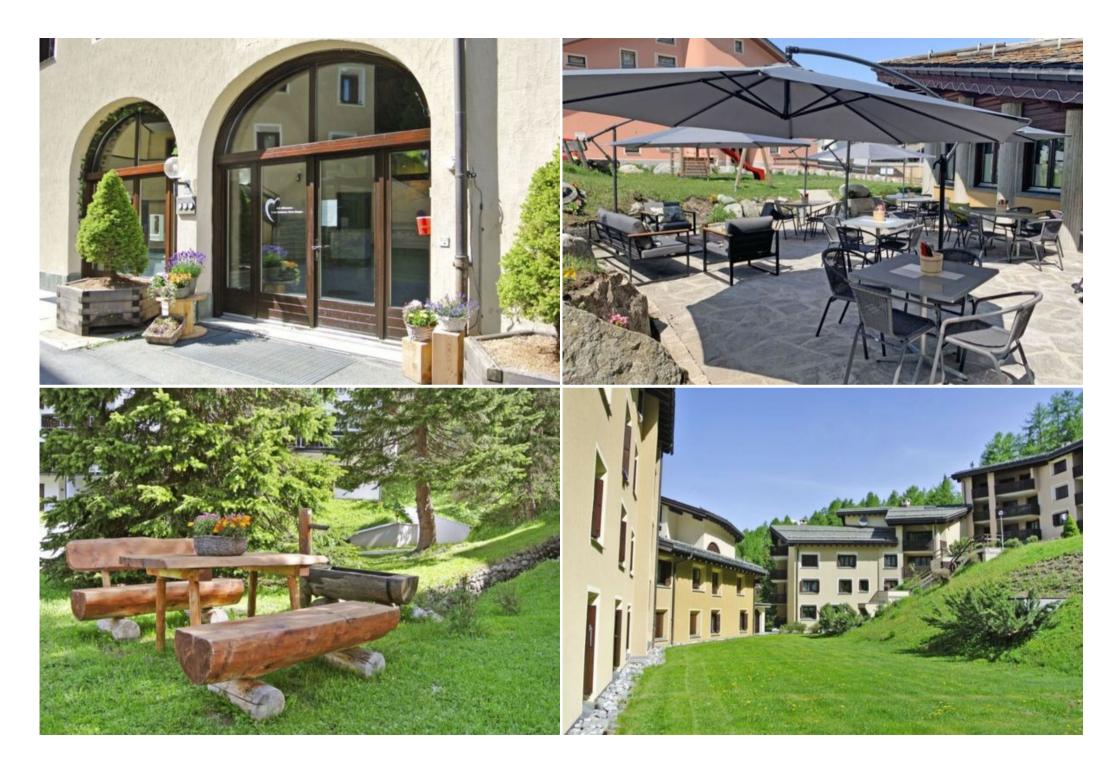

## Surlej 7 km from St. Moritz:

Cosy apartment block, surrounded by trees and meadows. 7 houses in the residence.

In the district of Surlej, in a quiet, sunny, elevated position on a slope, 5 m from the edge of the forest, 500 m from the lake, 200 m from the skiing area, in a cul-de-sac, south facing position. For shared use: lawn for sunbathing. Children's playground (slide, swing). In the complex: reception, restaurant, WiFi, table tennis, trampoline, lift, storage room for bicycles, storage room for skis, central heating system, washing

machine, tumble dryer (for shared use, extra). Room cleaning on request (extra). Bread roll service and half board possible on request (extra). Motor access to the grounds. Communal covered parking (extra). Dimension: height 198 cm. Shop 2 km, bakery 250 m, bicycle rental 100 m, bus stop "Surlej" 200 m, thermal baths 14 km. Golf course (8 hole) 7 km, surf school 3 km, walking paths from the house 100 m, ski lift 50 m, ski rental 10 m, ski bus stop 20 m, ski school, children's ski school, ski-kindergarten 50 m, cross country ski track 200 m, ice field 3 km. Well-known ski regions can easily be reached: Corvatsch. Well-known lakes can easily be reached: Silvaplanasee 1 km.