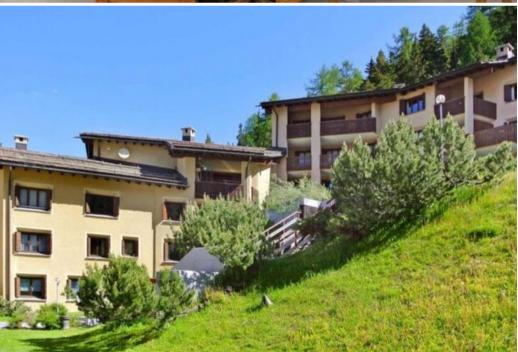

## Surlej 7 km from St. Moritz:

Cosy apartment block, surrounded by trees and meadows. 7 houses in the residence.

In the district of Surlej, in a quiet, sunny, elevated position on a slope, 5 m from the edge of the forest, 500 m from the lake, 200 m from the skiing area, in a cul-de-sac, south facing position. For shared use: lawn for sunbathing. Children's playground (slide, swing). In the complex: reception, restaurant, WiFi, table tennis, trampoline, lift, storage room for bicycles, storage room for skis, central heating system, washing

machine, tumble dryer (for shared use, extra). Room cleaning on request (extra). Bread roll service and half board possible on request (extra). Motor access to the grounds. Communal covered parking (extra). Dimension: height 198 cm. Shop 2 km, bakery 250 m, bicycle rental 100 m, bus stop "Surlej" 200 m, thermal baths 14 km. Golf course (8 hole) 7 km, surf school 3 km, walking paths from the house 100 m, ski lift 50 m, ski rental 10 m, ski bus stop 20 m, ski school, children's ski school, ski-kindergarten 50 m, cross country ski track 200 m, ice field 3 km. Well-known ski regions can easily be reached: Corvatsch. Well-known lakes can easily be reached: Silvaplanasee 1 km.