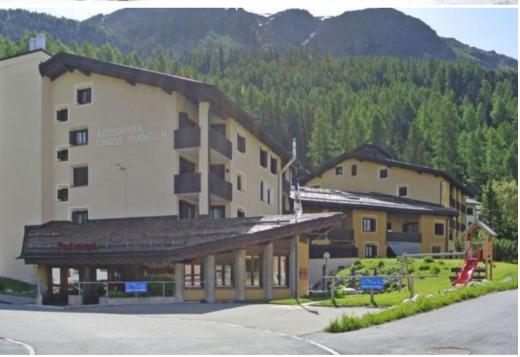

## Surlej 7 km from St. Moritz:

Cosy apartment block, surrounded by trees and meadows. 7 houses in the residence.

In the district of Surlej, in a quiet, sunny, elevated position on a slope, 5 m from the edge of the forest, 500 m from the lake, 200 m from the skiing area, in a cul-de-sac, south facing position. For shared use: lawn for sunbathing. Children's playground (slide, swing). In the complex: reception, restaurant, WiFi, table tennis, trampoline, lift, storage room for bicycles, storage room for skis, central heating system, washing

machine, tumble dryer (for shared use, extra). Room cleaning on request (extra). Bread roll service and half board possible on request (extra). Motor access to the grounds. Communal covered parking (extra). Dimension: height 198 cm. Shop 2 km, bakery 250 m, bicycle rental 100 m, bus stop "Surlej" 200 m, thermal baths 14 km. Golf course (8 hole) 7 km, surf school 3 km, walking paths from the house 100 m, ski lift 50 m, ski rental 10 m, ski bus stop 20 m, ski school, children's ski school, ski-kindergarten 50 m, cross country ski track 200 m, ice field 3 km. Well-known ski regions can easily be reached: Corvatsch. Well-known lakes can easily be reached: Silvaplanasee 1 km.