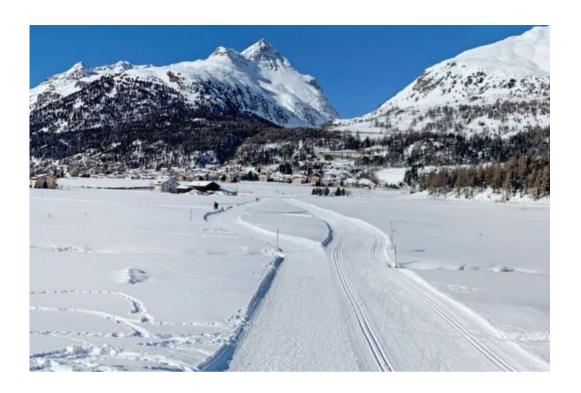

machine, tumble dryer (for shared use, extra). Room cleaning on request (extra). Bread roll service and half board possible on request (extra). Motor access to the grounds. Communal covered parking (extra). Dimension: height 198 cm. Shop 2 km, bakery 250 m, bicycle rental 100 m, bus stop "Surlej" 200 m, thermal baths 14 km. Golf course (8 hole) 7 km, surf school 3 km, walking paths from the house 100 m, ski lift 50 m, ski rental 10 m, ski bus stop 20 m, ski school, children's ski school, ski-kindergarten 50 m, cross country ski track 200 m, ice field 3 km. Well-known ski regions can easily be reached: Corvatsch. Well-known lakes can easily be reached: Silvaplanasee 1 km.

Parking in the garage (reservation on arrival) CHF 35.00/week in summer, CHF 70.00/week in winter.

The apartments facing South have mountain views, the apartments facing North overlook the forest. Friday evenings: skiing on floodlit Corvatsch slopes.