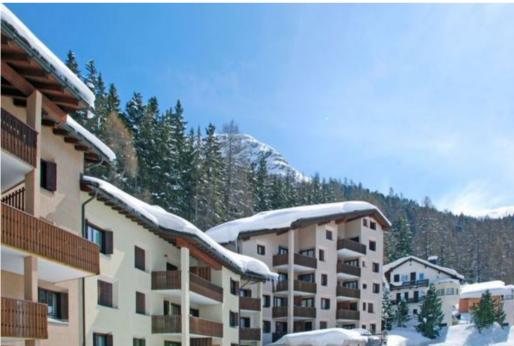

## Surlej 7 km from St. Moritz:

Cosy apartment block, surrounded by trees and meadows. 7 houses in the residence.

In the district of Surlej, in a quiet, sunny, elevated position on a slope, 5 m from the edge of the forest, 500 m from the lake, 200 m from the skiing area, in a cul-de-sac, south facing position. For shared use: lawn for sunbathing. Children's playground (slide, swing). In the complex: reception, restaurant, WiFi, table tennis, trampoline, lift, storage room for bicycles, storage room for skis, central heating system, washing

machine, tumble dryer (for shared use, extra). Room cleaning on request (extra). Bread roll service and half board possible on request (extra). Motor access to the grounds. Communal covered parking (extra). Dimension: height 198 cm. Shop 2 km, bakery 250 m, bicycle rental 100 m, bus stop "Surlej" 200 m, thermal baths 14 km. Golf course (8 hole) 7 km, surf school 3 km, walking paths from the house 100 m, ski lift 50 m, ski rental 10 m, ski bus stop 20 m, ski school, children's ski school, ski-kindergarten 50 m, cross country ski track 200 m, ice field 3 km. Well-known ski regions can easily be reached: Corvatsch. Well-known lakes can easily be reached: Silvaplanasee 1 km.