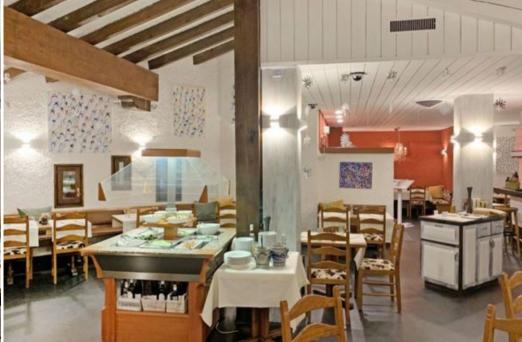

## Surlej 7 km from St. Moritz:

Cosy apartment block, surrounded by trees and meadows. 7 houses in the residence.

In the district of Surlej, in a quiet, sunny, elevated position on a slope, 5 m from the edge of the forest, 500 m from the lake, 200 m from the skiing area, in a cul-de-sac, south facing position. For shared use: lawn for sunbathing. Children's playground (slide, swing). In the complex: reception, restaurant, WiFi, table tennis, trampoline, lift, storage room for bicycles, storage room for skis, central heating system, washing

machine, tumble dryer (for shared use, extra). Room cleaning on request (extra). Bread roll service and half board possible on request (extra). Motor access to the grounds. Communal covered parking (extra). Dimension: height 198 cm. Shop 2 km, bakery 250 m, bicycle rental 100 m, bus stop "Surlej" 200 m, thermal baths 14 km. Golf course (8 hole) 7 km, surf school 3 km, walking paths from the house 100 m, ski lift 50 m, ski rental 10 m, ski bus stop 20 m, ski school, children's ski school, ski-kindergarten 50 m, cross country ski track 200 m, ice field 3 km. Well-known ski regions can easily be reached: Corvatsch. Well-known lakes can easily be reached: Silvaplanasee 1 km.