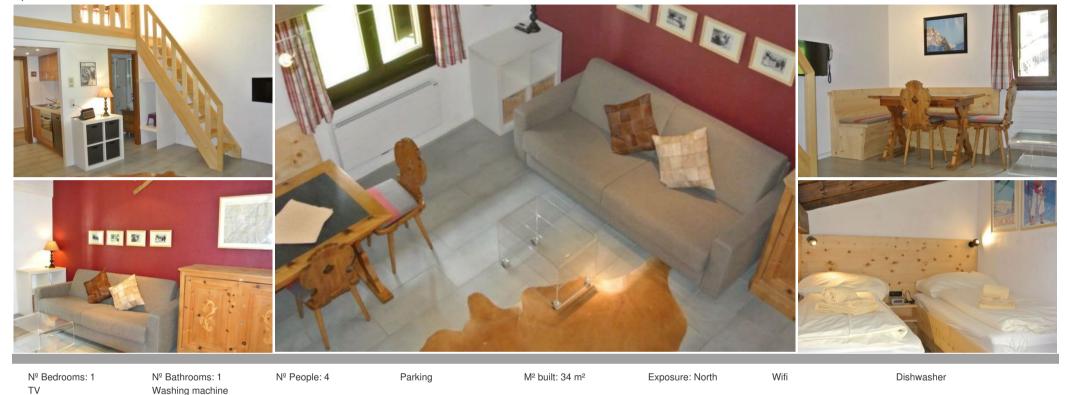

# ST. MORITZ APARTMENT RENTAL SILVAPLANA-SURLEJ APARTMENT RENTAL

1-room apartment 34 m2 on 2 levels, north facing position.

Fully renovated in 2014, comfortable and beautiful furnishings:

Living/dining room with 1 double sofabed, cable TV, flat screen, radio and CD-player.

Kitchen in the entrance (oven, dishwasher, 4 ceramic glass hob hotplates, electric coffee machine). Shower/WC.

Upper floor: open gallery with sloping ceilings with rooflight with 2 beds.

Please note: Non-smokers only.

#### Facilities:

- TV
- Washing machine
- Dishwasher
- Internet (WiFi, free).

### • Parking (Covered parking)

Distance to ski / mountain lift: 50 m

Distance to Lake: 500 m