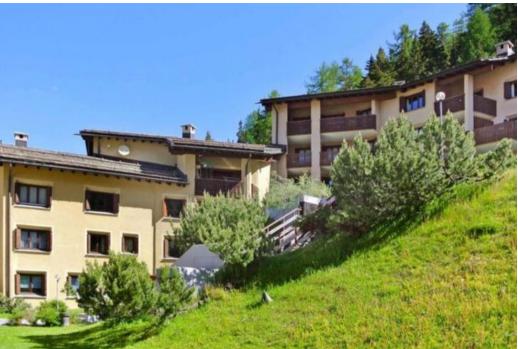

## Surlej 7 km from St. Moritz:

Cosy apartment block, surrounded by trees and meadows. 7 houses in the residence.

In the district of Surlej, in a quiet, sunny, elevated position on a slope, 5 m from the edge of the forest, 500 m from the lake, 200 m from the skiing area, in a cul-de-sac, south facing position. For shared use: lawn for sunbathing. Children's playground (slide, swing). In the complex: reception, restaurant, WiFi, table tennis, trampoline, lift, storage room for bicycles, storage room for skis, central heating system, washing machine, tumble dryer (for shared use, extra). Room cleaning on request (extra). Bread roll service and half board possible on request (extra). Motor access to the grounds. Communal covered parking (extra). Dimension: height 198 cm. Shop 2 km, bakery 250 m, bicycle rental 100 m, bus stop "Surlej" 200 m, thermal baths 14 km. Golf course (8 hole) 7 km, surf school 3 km, walking paths from the house 100 m, ski lift 50 m, ski rental 10 m, ski bus stop 20 m, ski school, children's ski school, ski-kindergarten 50 m, cross country ski track 200 m, ice field 3 km. Well-known ski regions can easily be reached: Corvatsch. Well-known lakes can easily be reached: Silvaplanasee 1 km.