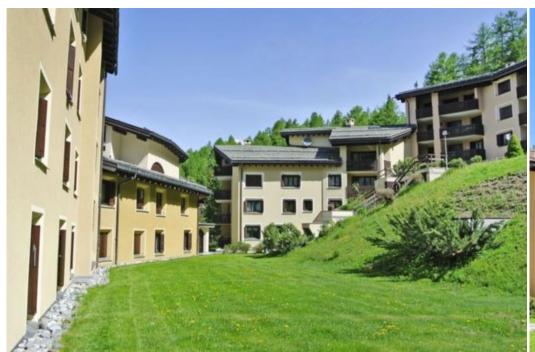

## Surlej 7 km from St. Moritz:

Cosy apartment block, surrounded by trees and meadows. 7 houses in the residence.

In the district of Surlej, in a quiet, sunny, elevated position on a slope, 5 m from the edge of the forest, 500 m from the lake, 200 m from the skiing area, in a cul-de-sac, south facing position. For shared use: lawn for sunbathing. Children's playground (slide, swing). In the complex: reception, restaurant, WiFi, table tennis, trampoline, lift, storage room for bicycles, storage room for skis, central heating system, washing machine, tumble dryer (for shared use, extra). Room cleaning on request (extra). Bread roll service and half board possible on request (extra). Motor access to the grounds. Communal covered parking (extra). Dimension: height 198 cm. Shop 2 km, bakery 250 m, bicycle rental 100 m, bus stop "Surlej" 200 m, thermal baths 14 km. Golf course (8 hole) 7 km, surf school 3 km, walking paths from the house 100 m, ski lift 50 m, ski rental 10 m, ski bus stop 20 m, ski school, children's ski school, ski-kindergarten 50 m, cross country ski track 200 m, ice field 3 km. Well-known ski regions can easily be reached: Corvatsch. Well-known lakes can easily be reached: Silvaplanasee 1 km.