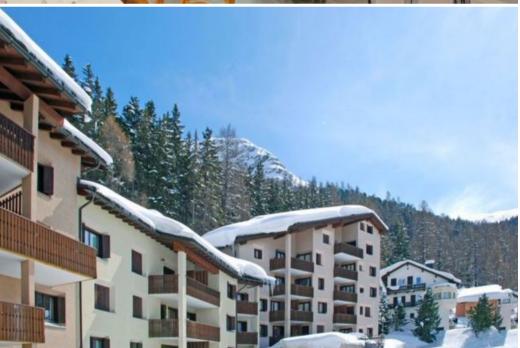

## Surlej 7 km from St. Moritz:

Cosy apartment block, surrounded by trees and meadows. 7 houses in the residence.

In the district of Surlej, in a quiet, sunny, elevated position on a slope, 5 m from the edge of the forest, 500 m from the lake, 200 m from the skiing area, in a cul-de-sac, south facing position. For shared use: lawn for sunbathing. Children's playground (slide, swing). In the complex: reception, restaurant, WiFi, table tennis, trampoline, lift, storage room for bicycles, storage room for skis, central heating system, washing machine, tumble dryer (for shared use, extra). Room cleaning on request (extra). Bread roll service and half board possible on request (extra). Motor access to the grounds. Communal covered parking (extra). Dimension: height 198 cm. Shop 2 km, bakery 250 m, bicycle rental 100 m, bus stop "Surlej" 200 m, thermal baths 14 km. Golf course (8 hole) 7 km, surf school 3 km, walking paths from the house 100 m, ski lift 50 m, ski rental 10 m, ski bus stop 20 m, ski school, children's ski school, ski-kindergarten 50 m, cross country ski track 200 m, ice field 3 km. Well-known ski regions can easily be reached: Corvatsch. Well-known lakes can easily be reached: Silvaplanasee 1 km.