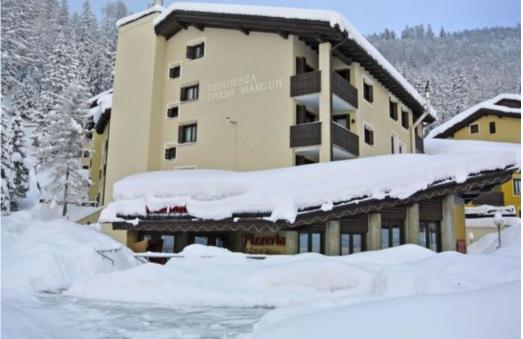

## Surlej 7 km from St. Moritz:

Cosy apartment block, surrounded by trees and meadows. 7 houses in the residence.

In the district of Surlej, in a quiet, sunny, elevated position on a slope, 5 m from the edge of the forest, 500 m from the lake, 200 m from the skiing area, in a cul-de-sac, south facing position. For shared use: lawn for sunbathing. Children's playground (slide, swing). In the complex: reception, restaurant, WiFi, table tennis, trampoline, lift, storage room for bicycles, storage room for skis, central heating system, washing machine, tumble dryer (for shared use, extra). Room cleaning on request (extra). Bread roll service and half board possible on request (extra). Motor access to the grounds. Communal covered parking (extra). Dimension: height 198 cm. Shop 2 km, bakery 250 m, bicycle rental 100 m, bus stop "Surlej" 200 m, thermal baths 14 km. Golf course (8 hole) 7 km, surf school 3 km, walking paths from the house 100 m, ski lift 50 m, ski rental 10 m, ski bus stop 20 m, ski school, children's ski school, ski-kindergarten 50 m, cross country ski track 200 m, ice field 3 km. Well-known ski regions can easily be reached: Corvatsch. Well-known lakes can easily be reached: Silvaplanasee 1 km.