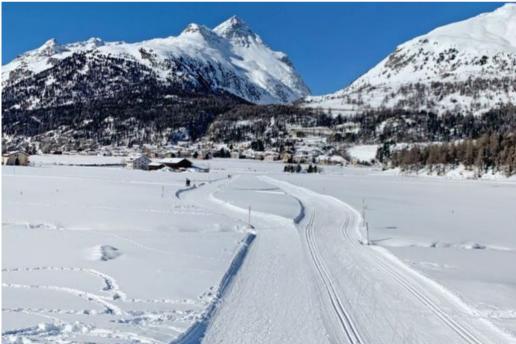

## Surlej 7 km from St. Moritz:

Cosy apartment block, surrounded by trees and meadows. 7 houses in the residence.

In the district of Surlej, in a quiet, sunny, elevated position on a slope, 5 m from the edge of the forest, 500 m from the lake, 200 m from the skiing area, in a cul-de-sac, south facing position. For shared use: lawn for sunbathing. Children's playground (slide, swing). In the complex: reception, restaurant, WiFi, table tennis, trampoline, lift, storage room for bicycles, storage room for skis, central heating system, washing machine, tumble dryer (for shared use, extra). Room cleaning on request (extra). Bread roll service and half board possible on request (extra). Motor access to the grounds. Communal covered parking (extra). Dimension: height 198 cm. Shop 2 km, bakery 250 m, bicycle rental 100 m, bus stop "Surlej" 200 m, thermal baths 14 km. Golf course (8 hole) 7 km, surf school 3 km, walking paths from the house 100 m, ski lift 50 m, ski rental 10 m, ski bus stop 20 m, ski school, children's ski school, ski-kindergarten 50 m, cross country ski track 200 m, ice field 3 km. Well-known ski regions can easily be reached: Corvatsch. Well-known lakes can easily be reached: Silvaplanasee 1 km.

Please note: ski bus (free of charge). Free ski bus service to the ski region Silvaplana-Surlej-Corvatsch Bahn.

All houses/apartments are individually designed/furnished. The residence is situated approximately 100 m below the Corvatsch cableway. Hotel service on request.