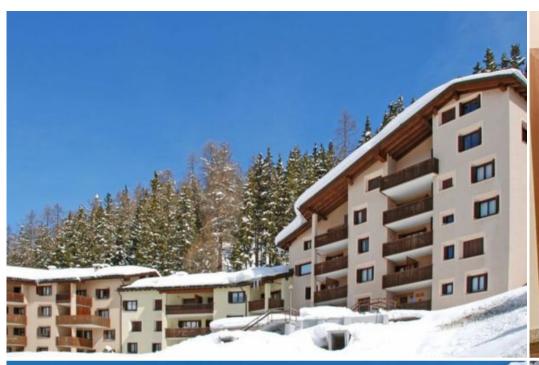

## Surlej 7 km from St. Moritz:

Cosy apartment block, surrounded by trees and meadows. 7 houses in the residence.

In the district of Surlej, in a quiet, sunny, elevated position on a slope, 5 m from the edge of the forest, 500 m from the lake, 200 m from the skiing area, in a cul-de-sac, south facing position. For shared use: lawn for sunbathing. Children's playground (slide, swing). In the complex: reception, restaurant, WiFi, table tennis, trampoline, lift, storage room for bicycles, storage room for skis, central heating system, washing machine, tumble dryer (for shared use, extra). Room cleaning on request (extra). Bread roll service and half board possible on request (extra). Motor access to the grounds. Communal covered parking (extra). Dimension: height 198 cm. Shop 2 km, bakery 250 m, bicycle rental 100 m, bus stop "Surlej" 200 m, thermal baths 14 km. Golf course (8 hole) 7 km, surf school 3 km, walking paths from the house 100 m, ski lift 50 m, ski rental 10 m, ski bus stop 20 m, ski school, children's ski school, ski-kindergarten 50 m, cross country ski track 200 m, ice field 3 km. Well-known ski regions can easily be reached: Corvatsch. Well-known lakes can easily be reached: Silvaplanasee 1 km.