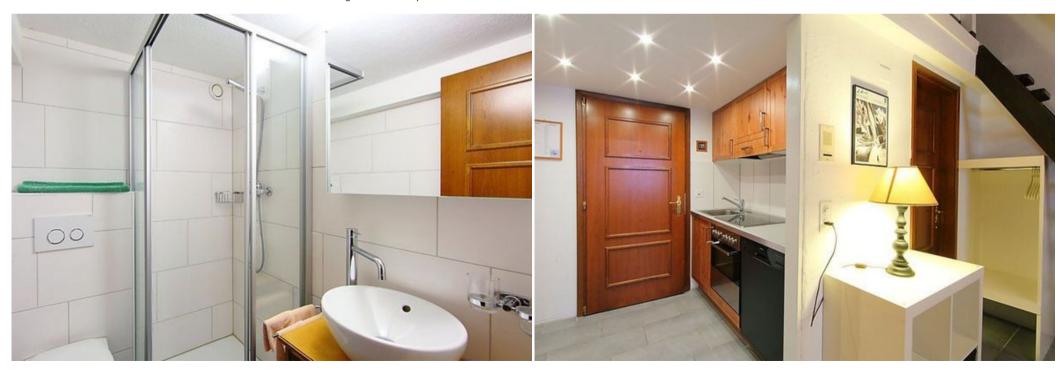

Kitchen in the entrance (oven, dishwasher, 4 ceramic glass hob hotplates, electric coffee machine). Shower/WC.

Upper floor: open gallery with sloping ceilings with rooflight with 2 beds.

Please note: Non-smokers only.