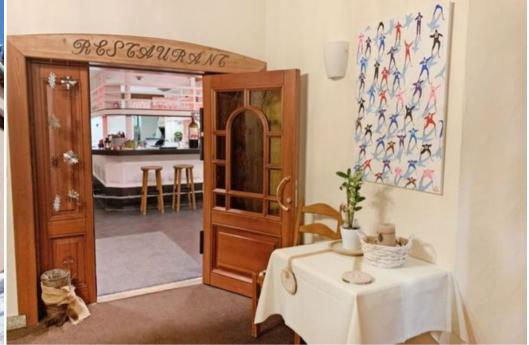

## Surlej 7 km from St. Moritz:

Cosy apartment block, surrounded by trees and meadows. 7 houses in the residence.

In the district of Surlej, in a quiet, sunny, elevated position on a slope, 5 m from the edge of the forest, 500 m from the lake, 200 m from the skiing area, in a cul-de-sac, south facing position. For shared use: lawn for sunbathing. Children's playground (slide, swing). In the complex: reception, restaurant, WiFi, table tennis, trampoline, lift, storage room for bicycles, storage room for skis, central heating system, washing machine, tumble dryer (for shared use, extra). Room cleaning on request (extra). Bread roll service and half board possible on request (extra). Motor access to the grounds. Communal covered parking (extra). Dimension: height 198 cm. Shop 2 km, bakery 250 m, bicycle rental 100 m, bus stop "Surlej" 200 m, thermal baths 14 km. Golf course (8 hole) 7 km, surf school 3 km, walking paths from the house 100 m, ski lift 50 m, ski rental 10 m, ski bus stop 20 m, ski school, children's ski school, ski-kindergarten 50 m, cross country ski track 200 m, ice field 3 km. Well-known ski regions can easily be reached: Corvatsch. Well-known lakes can easily be reached: Silvaplanasee 1 km.