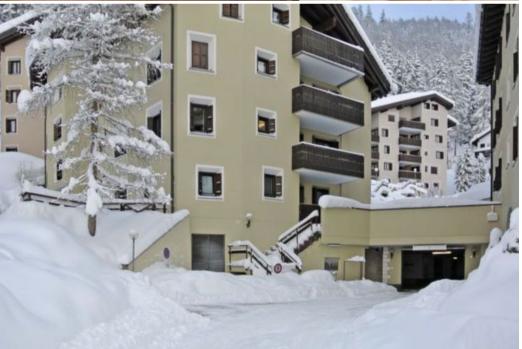

## Surlej 7 km from St. Moritz:

Cosy apartment block, surrounded by trees and meadows. 7 houses in the residence.

In the district of Surlej, in a quiet, sunny, elevated position on a slope, 5 m from the edge of the forest, 500 m from the lake, 200 m from the skiing area, in a cul-de-sac, south facing position. For shared use: lawn for sunbathing. Children's playground (slide, swing). In the complex: reception, restaurant, WiFi, table tennis, trampoline, lift, storage room for bicycles, storage room for skis, central heating system, washing machine, tumble dryer (for shared use, extra). Room cleaning on request (extra). Bread roll service and half board possible on request (extra). Motor access to the grounds. Communal covered parking (extra). Dimension: height 198 cm. Shop 2 km, bakery 250 m, bicycle rental 100 m, bus stop "Surlej" 200 m, thermal baths 14 km. Golf course (8 hole) 7 km, surf school 3 km, walking paths from the house 100 m, ski lift 50 m, ski rental 10 m, ski bus stop 20 m, ski school, children's ski school, ski-kindergarten 50 m, cross country ski track 200 m, ice field 3 km. Well-known ski regions can easily be reached: Corvatsch. Well-known lakes can easily be reached: Silvaplanasee 1 km.

Parking in the garage (reservation on arrival) CHF 35.00/week in summer, CHF 70.00/week in winter.

The apartments facing South have mountain views, the apartments facing North overlook the forest. Friday evenings: skiing on floodlit Corvatsch slopes.