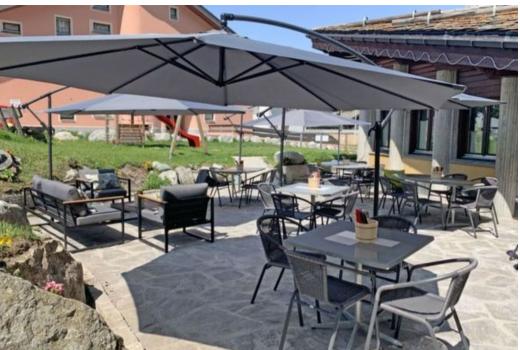

## Surlej 7 km from St. Moritz:

Cosy apartment block, surrounded by trees and meadows. 7 houses in the residence.

In the district of Surlej, in a quiet, sunny, elevated position on a slope, 5 m from the edge of the forest, 500 m from the lake, 200 m from the skiing area, in a cul-de-sac, south facing position. For shared use: lawn for sunbathing. Children's playground (slide, swing). In the complex: reception, restaurant, WiFi, table tennis, trampoline, lift, storage room for bicycles, storage room for skis, central heating system, washing machine, tumble dryer (for shared use, extra). Room cleaning on request (extra). Bread roll service and half board possible on request (extra). Motor access to the grounds. Communal covered parking (extra). Dimension: height 198 cm. Shop 2 km, bakery 250 m, bicycle rental 100 m, bus stop "Surlej" 200 m, thermal baths 14 km. Golf course (8 hole) 7 km, surf school 3 km, walking paths from the house 100 m, ski lift 50 m, ski rental 10 m, ski bus stop 20 m, ski school, children's ski school, ski-kindergarten 50 m, cross country ski track 200 m, ice field 3 km. Well-known ski regions can easily be reached: Corvatsch. Well-known lakes can easily be reached: Silvaplanasee 1 km.