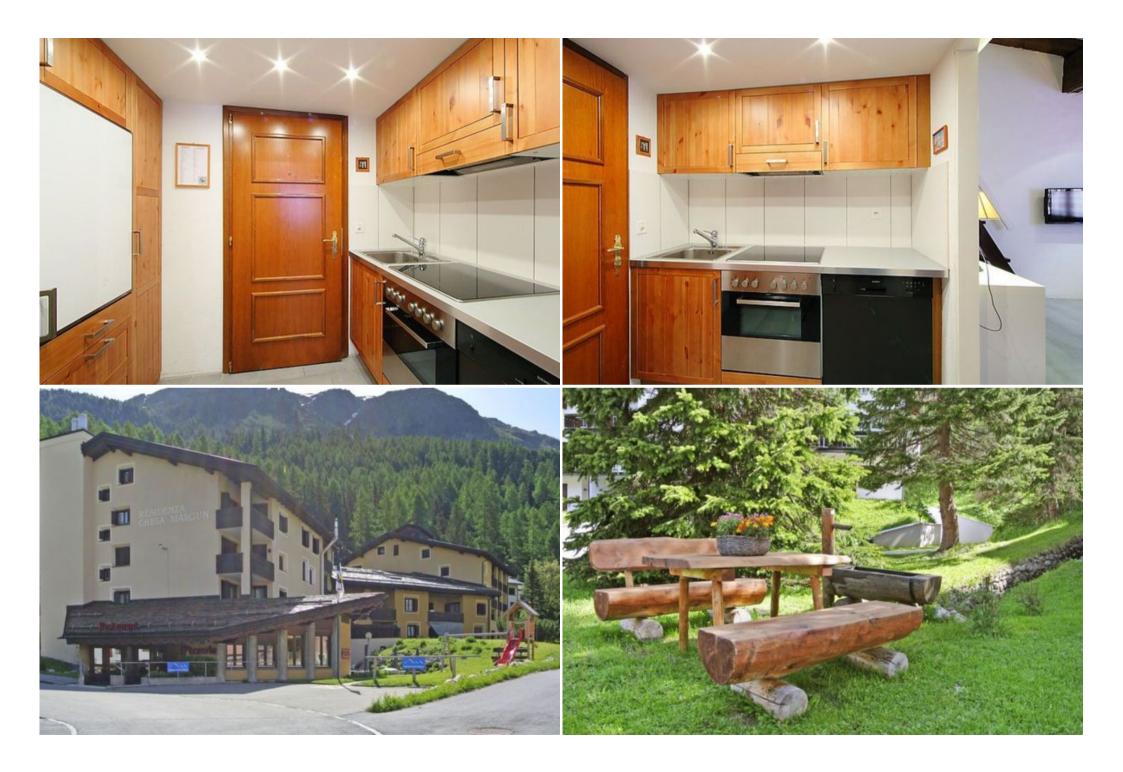

Kitchen in the entrance (oven, dishwasher, 4 ceramic glass hob hotplates, electric coffee machine). Shower/WC.

Upper floor: open gallery with sloping ceilings with rooflight with 2 beds.

Please note: Non-smokers only.

## Surlej 7 km from St. Moritz:

Cosy apartment block, surrounded by trees and meadows. 7 houses in the residence.

In the district of Surlej, in a quiet, sunny, elevated position on a slope, 5 m from the edge of the forest, 500 m from the lake, 200 m from the skiing area, in a cul-de-sac, south facing position. For shared use: lawn for sunbathing. Children's playground (slide, swing). In the complex: reception, restaurant, WiFi, table tennis, trampoline, lift, storage room for bicycles, storage room for skis, central heating system, washing machine, tumble dryer (for shared use, extra). Room cleaning on request (extra). Bread roll service and half board possible on request (extra). Motor access to the grounds. Communal covered parking (extra). Dimension: height 198 cm. Shop 2 km, bakery 250 m, bicycle rental 100 m, bus stop "Surlej" 200 m, thermal baths 14 km. Golf course (8 hole) 7 km, surf school 3 km, walking paths from the house 100 m, ski lift 50 m, ski rental 10 m, ski bus stop 20 m, ski school, children's ski school, ski-kindergarten 50 m, cross country ski track 200 m, ice field 3 km. Well-known ski regions can easily be reached: Corvatsch. Well-known lakes can easily be reached: Silvaplanasee 1 km.