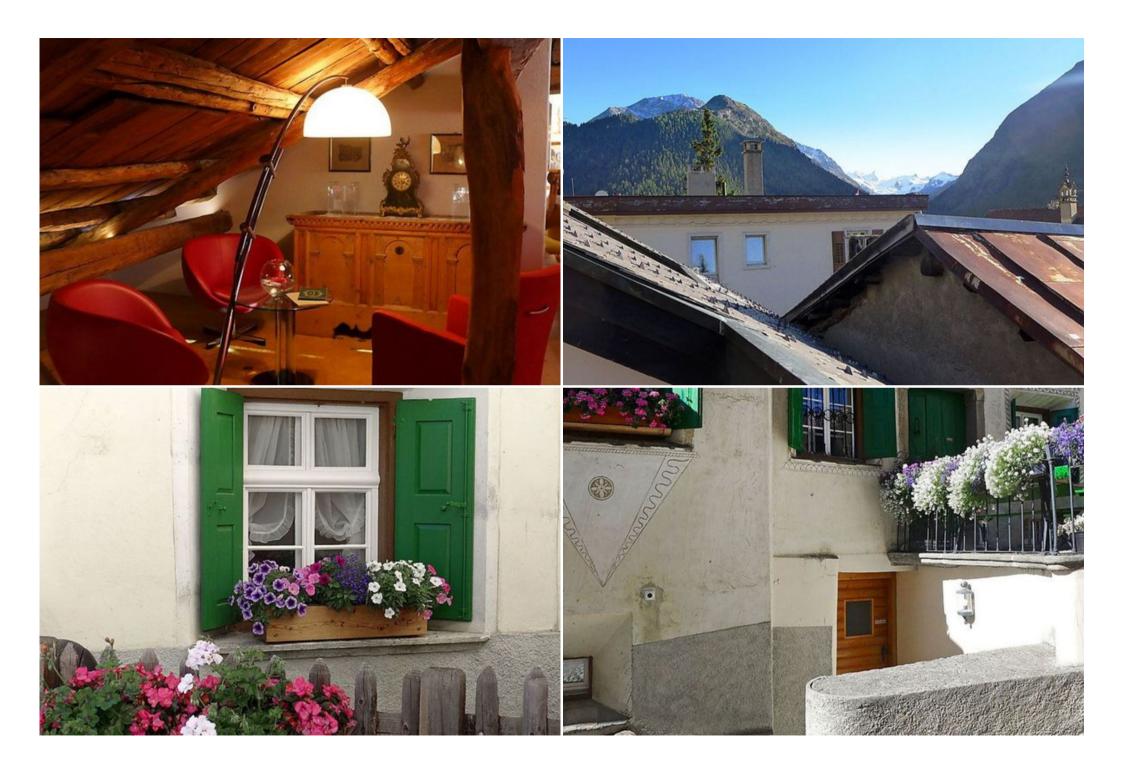

Rental St. Moritz Pontresina, 4-room apartment 140 m2 on 2 levels, on the top floor. Partly with sloping ceilings, renovated in 2008, antique and tasteful furnishings: 1 room with 1 french bed (1 x 160 cm, length 200 cm), shower and TV. 1 room with 1 french bed (1 x 160 cm, length 200 cm). 1 room with 1 double bed (2 x 80 cm, length 200 cm). Bath/WC. Upper floor: (open staircase) large living/dining room, with sloping ceilings with TV. Exit to the balcony, to the terrace. Large, open kitchen (oven, dishwasher, 4 ceramic glass hob hotplates, freezer, electric coffee machine, combination microwave). Bath/WC. Balcony furniture. Very beautiful panoramic view of the mountains and the resort.

.

Rental St. Moritz Pontresina: Cosy, historical small apartment house, from the 17th century, renovated in 1985. In the centre of Pontresina, in a central position in the residential district. In the house: storage room for skis, washing machine, tumble dryer (for shared use, extra). 4x4 car recommended in winter. Parking space or garage only for small to medium-sized cars. Dimension: height 180 cm. Shop 500 m. Ski lift 800 m, ski school 500 m, cross country ski track 1 km, ice field 1 km. Please note: no lift. Not suitable for children under 6 years. Loading and unloading of baggage is possible at the holiday house.