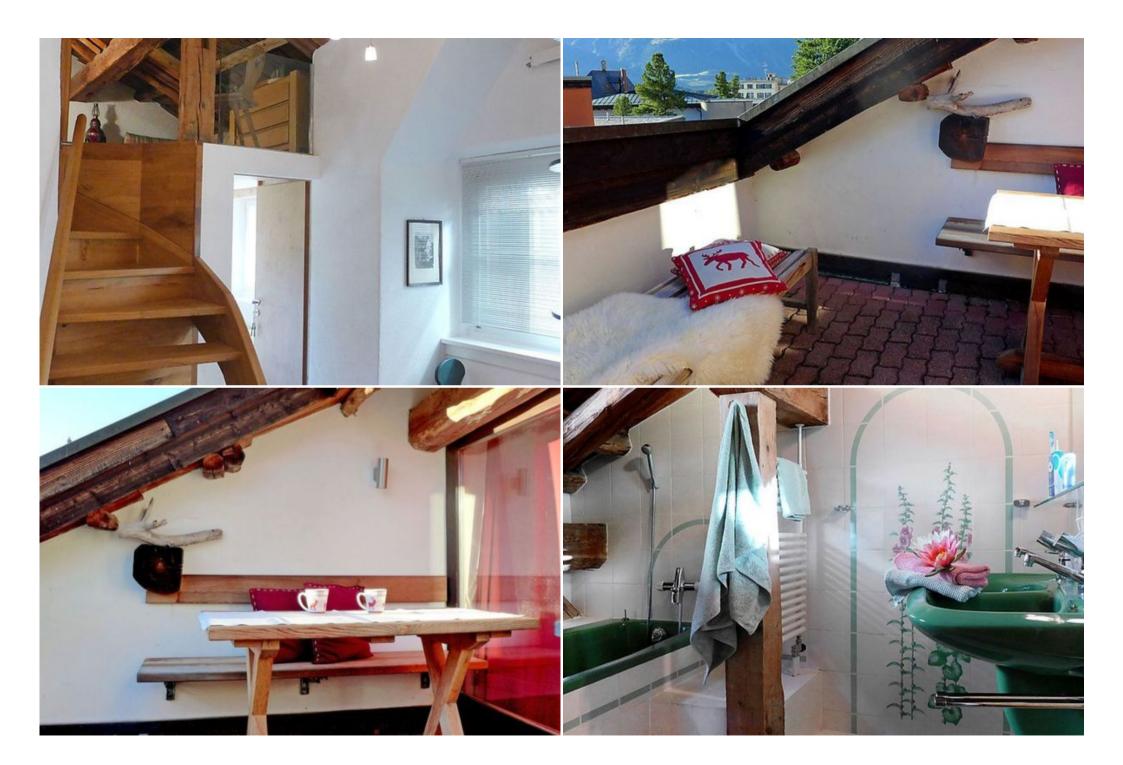

Rental St. Moritz Pontresina, 4-room apartment 140 m2 on 2 levels, on the top floor. Partly with sloping ceilings, renovated in 2008, antique and tasteful furnishings: 1 room with 1 french bed (1 x 160 cm, length 200 cm), shower and TV. 1 room with 1 french bed (1 x 160 cm, length 200 cm). 1 room with 1 double bed (2 x 80 cm, length 200 cm). Bath/WC. Upper floor: (open staircase) large living/dining room, with sloping ceilings with TV. Exit to the balcony, to the terrace. Large, open kitchen (oven, dishwasher, 4 ceramic glass hob hotplates, freezer, electric coffee machine, combination microwave). Bath/WC. Balcony furniture. Very beautiful panoramic view of the mountains and the resort.

## Facilities:

- TV
- Washing machine
- Dishwasher
- Internet (WiFi, free)
- Balcony/Terrace/Patio
- Garage space n Cler (2 cars), height 180 cm, width 215 cm.
- Please note: not suitable for children under 6 years.
- Non-smokers only.
- No lift.