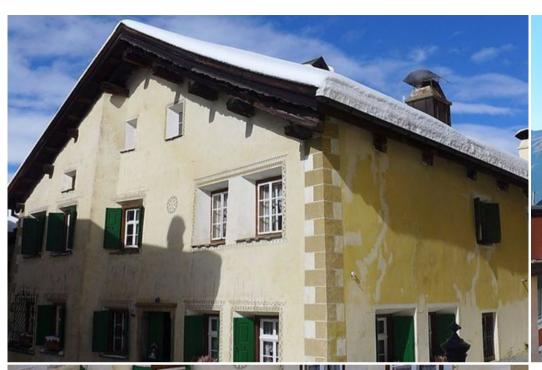

.

Rental St. Moritz Pontresina: Cosy, historical small apartment house, from the 17th century, renovated in 1985. In the centre of Pontresina, in a central position in the residential district. In the house: storage room for skis, washing machine, tumble dryer (for shared use, extra). 4x4 car recommended in winter. Parking space or garage only for small to medium-sized cars. Dimension: height 180 cm. Shop 500 m. Ski lift 800 m, ski school 500 m, cross country ski track 1 km, ice field 1 km. Please note: no lift. Not suitable for children under 6 years. Loading and unloading of baggage is possible at the holiday house.