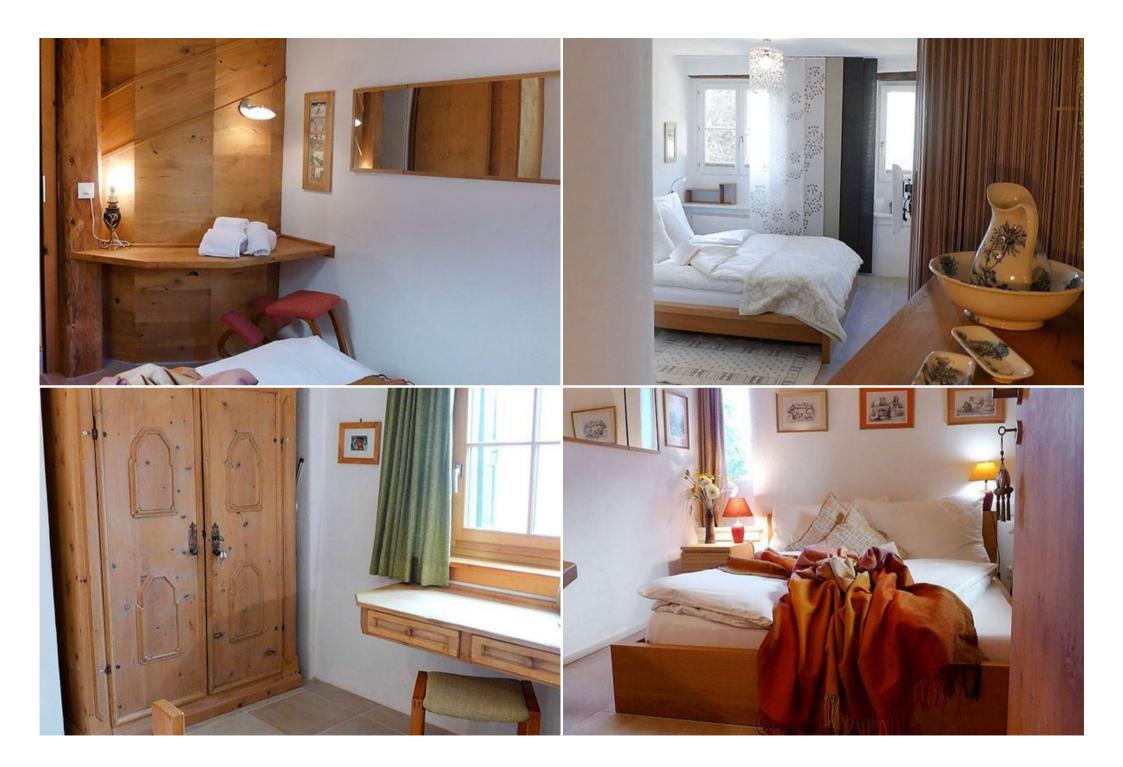

Rental St. Moritz Pontresina, 4-room apartment 140 m2 on 2 levels, on the top floor. Partly with sloping ceilings, renovated in 2008, antique and tasteful furnishings: 1 room with 1 french bed (1 x 160 cm, length 200 cm), shower and TV. 1 room with 1 french bed (1 x 160 cm, length 200 cm). 1 room with 1 double bed (2 x 80 cm, length 200 cm). Bath/WC. Upper floor: (open staircase) large living/dining room, with sloping ceilings with TV. Exit to the balcony, to the terrace. Large, open kitchen (oven, dishwasher, 4 ceramic glass hob hotplates, freezer, electric coffee machine, combination microwave). Bath/WC. Balcony furniture. Very beautiful panoramic view of the mountains and the resort.

## Facilities:

- TV
- Washing machine
- Dishwasher
- Internet (WiFi, free)
- Balcony/Terrace/Patio
- Garage space n Cler (2 cars), height 180 cm, width 215 cm.
- Please note: not suitable for children under 6 years.
- Non-smokers only.
- No lift.