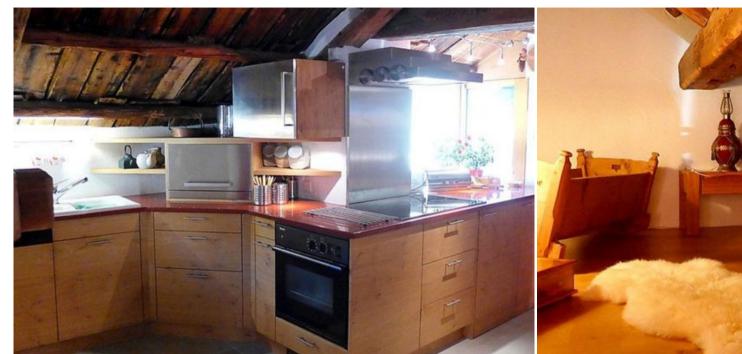

Rental St. Moritz Pontresina, 4-room apartment 140 m2 on 2 levels, on the top floor. Partly with sloping ceilings, renovated in 2008, antique and tasteful furnishings: 1 room with 1 french bed (1 x 160 cm, length 200 cm), shower and TV. 1 room with 1 french bed (1 x 160 cm, length 200 cm). 1 room with 1 double bed (2 x 80 cm, length 200 cm). Bath/WC. Upper floor: (open staircase) large living/dining room, with sloping ceilings with TV. Exit to the balcony, to the terrace. Large, open kitchen (oven, dishwasher, 4 ceramic glass hob hotplates, freezer, electric coffee machine, combination microwave). Bath/WC. Balcony furniture. Very beautiful panoramic view of the mountains and the resort.