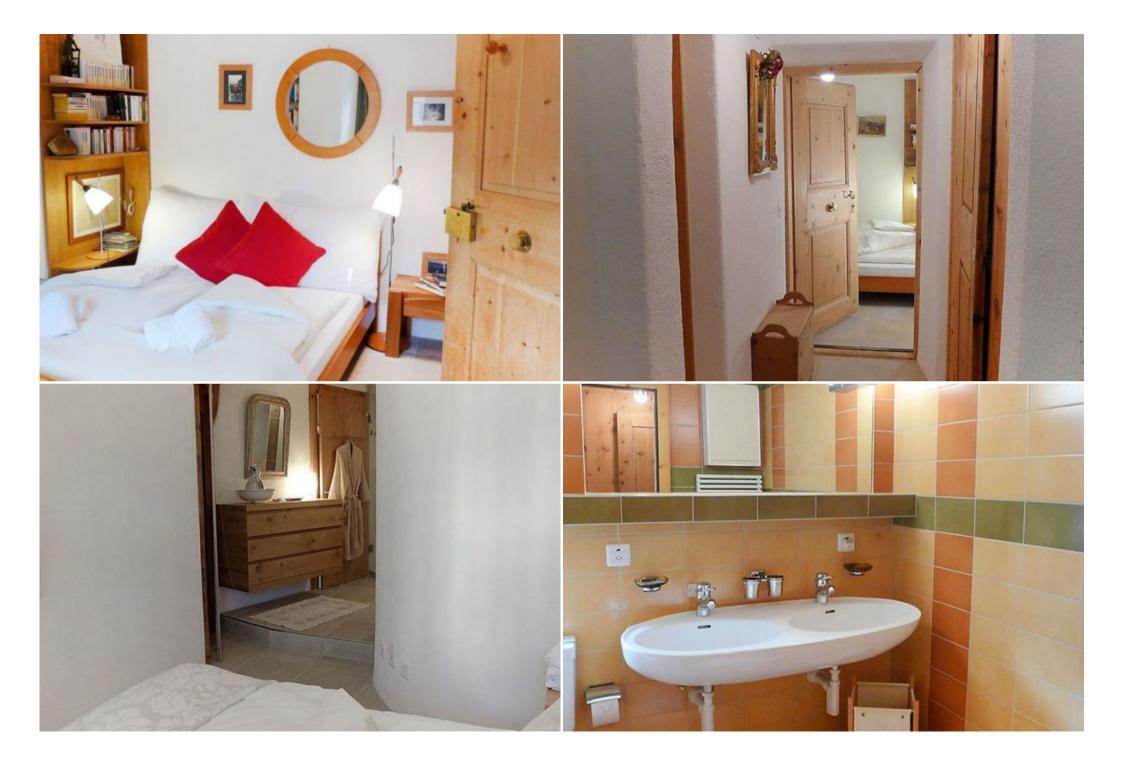

Rental St. Moritz Pontresina, 4-room apartment 140 m2 on 2 levels, on the top floor. Partly with sloping ceilings, renovated in 2008, antique and tasteful furnishings: 1 room with 1 french bed (1 x 160 cm, length 200 cm), shower and TV. 1 room with 1 french bed (1 x 160 cm, length 200 cm). 1 room with 1 double bed (2 x 80 cm, length 200 cm). Bath/WC. Upper floor: (open staircase) large living/dining room, with sloping ceilings with TV. Exit to the balcony, to the terrace. Large, open kitchen (oven, dishwasher, 4 ceramic glass hob hotplates, freezer, electric coffee machine, combination microwave). Bath/WC. Balcony furniture. Very beautiful panoramic view of the mountains and the resort.

## Facilities:

- TV
- Washing machine
- Dishwasher
- Internet (WiFi, free)
- Balcony/Terrace/Patio
- Garage space n Cler (2 cars), height 180 cm, width 215 cm.
- Please note: not suitable for children under 6 years.
- Non-smokers only.
- No lift.