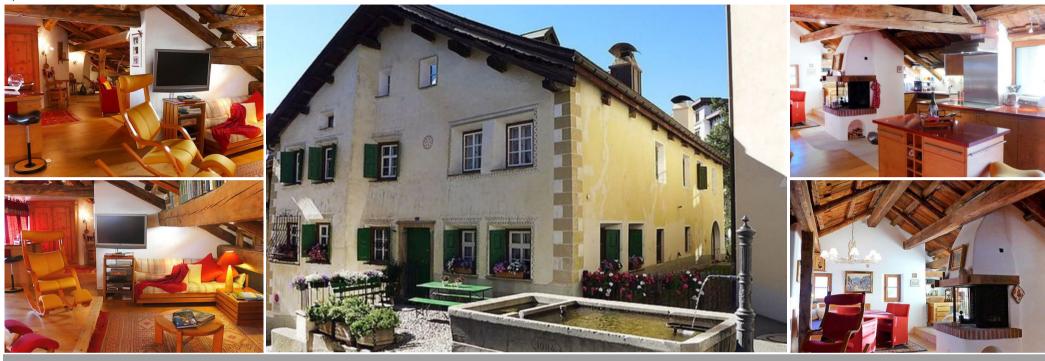

Rental St. Moritz Pontresina, 4-room apartment 140 m2 on 2 levels, on the top floor. Partly with sloping ceilings, renovated in 2008, antique and tasteful furnishings: 1 room with 1 french bed (1 x 160 cm, length 200 cm), shower and TV. 1 room with 1 french bed (1 x 160 cm, length 200 cm). 1 room with 1 double bed (2 x 80 cm, length 200 cm). Bath/WC. Upper floor: (open staircase) large living/dining room, with sloping ceilings with TV. Exit to the balcony, to the terrace. Large, open kitchen (oven, dishwasher, 4 ceramic glass hob hotplates, freezer, electric coffee machine, combination microwave). Bath/WC. Balcony furniture. Very beautiful panoramic view of the mountains and the resort.

## Facilities:

- TV
- Washing machine
- Dishwasher
- Internet (WiFi, free)
- Balcony/Terrace/Patio
- Garage space n Cler (2 cars), height 180 cm, width 215 cm.
- Please note: not suitable for children under 6 years.
- Non-smokers only.
- No lift.