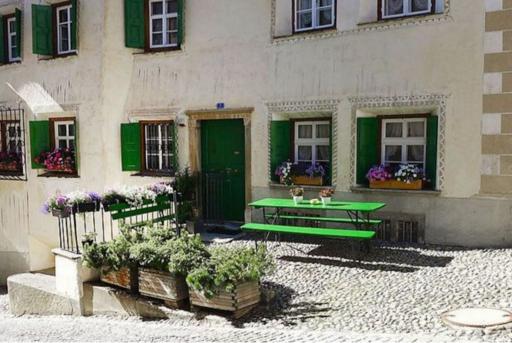

.

Rental St. Moritz Pontresina: Cosy, historical small apartment house, from the 17th century, renovated in 1985. In the centre of Pontresina, in a central position in the residential district. In the house: storage room for skis, washing machine, tumble dryer (for shared use, extra). 4x4 car recommended in winter. Parking space or garage only for small to medium-sized cars. Dimension: height 180 cm. Shop 500 m. Ski lift 800 m, ski school 500 m, cross country ski track 1 km, ice field 1 km. Please note: no lift. Not suitable for children under 6 years. Loading and unloading of baggage is possible at the holiday house.