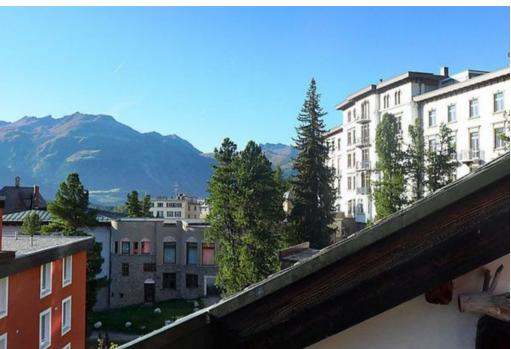

Rental St. Moritz Pontresina, 4-room apartment 140 m2 on 2 levels, on the top floor. Partly with sloping ceilings, renovated in 2008, antique and tasteful furnishings: 1 room with 1 french bed (1 x 160 cm, length 200 cm), shower and TV. 1 room with 1 french bed (1 x 160 cm, length 200 cm). 1 room with 1 double bed (2 x 80 cm, length 200 cm). Bath/WC. Upper floor: (open staircase) large living/dining room, with sloping ceilings with TV. Exit to the balcony, to the terrace. Large, open kitchen (oven, dishwasher, 4 ceramic glass hob hotplates, freezer, electric coffee machine, combination microwave). Bath/WC. Balcony furniture. Very beautiful panoramic view of the mountains and the resort.