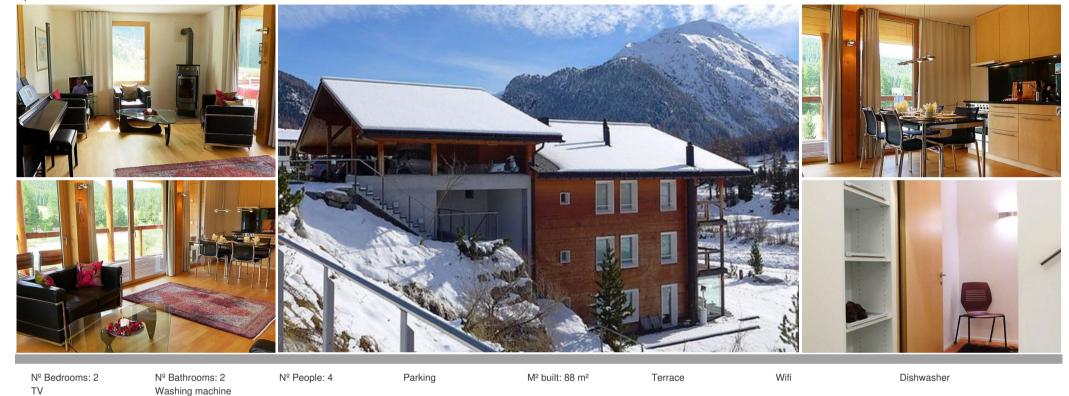

## Rental St. Moritz Pontresina, 3-room apartment 88 m2.

Bright, comfortable and modern furnishings: open living/dining room with TV, radio and DVD. Exit to the balcony.

1 room with 1 double bed (2 x 90 cm, length 200 cm).

1 room with 2 beds (90 cm, length 200 cm).

Kitchen-/living room (oven, dishwasher, 4 ceramic glass hob hotplates, electric coffee machine, raclette grill fondue Set (chinoise, cheese)).

Bath/WC, shower/WC.

Floor heating. Wooden floors.

Balcony 14 m2. Balcony furniture.

Very beautiful view of the mountains and the countryside.

## Facilities:

- Washing machine
- Dryer

- Iron
- Hair dryer
- Internet (WiFi, free)
- Reserved parking space n M2 (roofed)
- Please note: not suitable for children under 12 years. No lift.
- E-Piano
- Smoking only on balcony allowed
- Swisscom TV with WIFI
- Little cabinet space
- Twin bed room has only one small window.