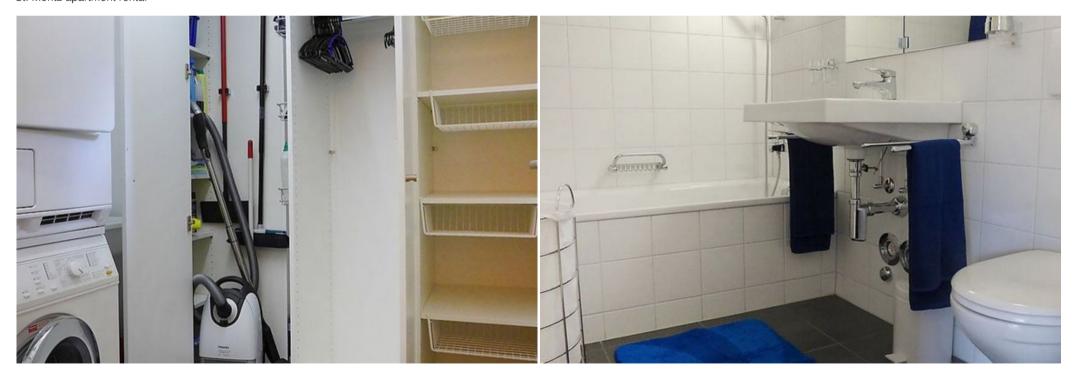

1 room with 2 beds (90 cm, length 200 cm).

Kitchen-/living room (oven, dishwasher, 4 ceramic glass hob hotplates, electric coffee machine, raclette grill fondue Set (chinoise, cheese)).

Bath/WC, shower/WC.

## Facilities:

- Washing machine
- Dryer

- Iron
- Hair dryer
- Internet (WiFi, free)
- Reserved parking space n M2 (roofed)
- Please note: not suitable for children under 12 years. No lift.
- E-Piano
- Smoking only on balcony allowed
- Swisscom TV with WIFI
- Little cabinet space
- Twin bed room has only one small window.