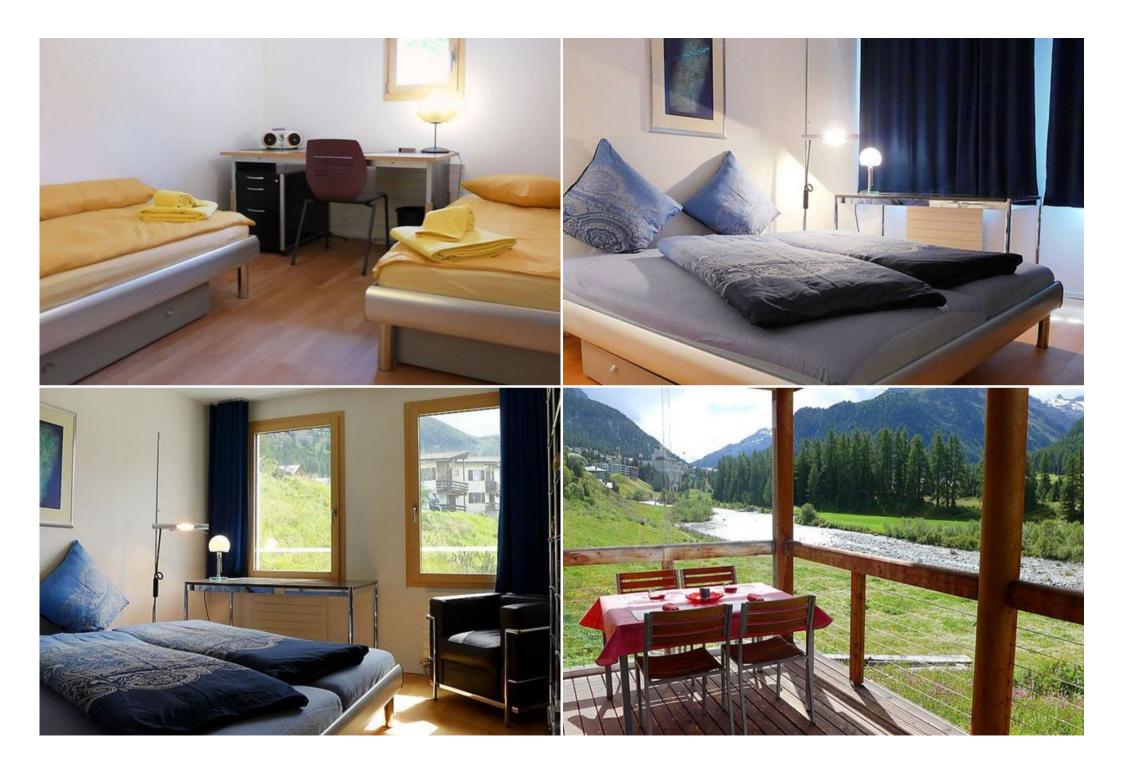

## Rental St. Moritz Pontresina, 3-room apartment 88 m2.

Bright, comfortable and modern furnishings: open living/dining room with TV, radio and DVD. Exit to the balcony.

1 room with 1 double bed (2 x 90 cm, length 200 cm).

1 room with 2 beds (90 cm, length 200 cm).

Kitchen-/living room (oven, dishwasher, 4 ceramic glass hob hotplates, electric coffee machine, raclette grill fondue Set (chinoise, cheese)).

Bath/WC, shower/WC.

Floor heating. Wooden floors.

Balcony 14 m2. Balcony furniture.

Very beautiful view of the mountains and the countryside.