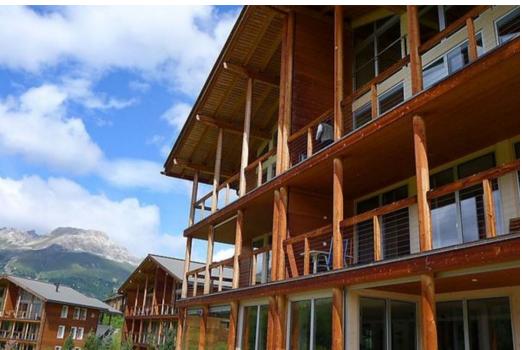

Floor heating. Wooden floors.

Balcony 14 m2. Balcony furniture.

Very beautiful view of the mountains and the countryside.

Rental St. Moritz Pontresina: Very modern small chalet "Chesa Lej", built in 2002. In the district of Muragls, in a quiet, sunny position on a slope, 100 m from the edge of the forest, 20 m from the river. Motor access to the house. Parking space n M2. Shop 1 km, grocery 700 m, restaurant 600 m, 15 minute walk to the centre, bus stop 600 m, railway station 1.5 km, indoor swimming pool 1 km. Golf course (18 hole) 3 km, slopes 1 km, ski rental 1 km, children's ski school 1 km, cross country ski track 300 m, ice field 500 m. Nearby attractions: Museum Alpin 1 km. Well-known ski regions can easily be reached: Diavolezza 9.2 km, Corviglia Margun 11 km. Well-known lakes can easily be reached: Stazersee 8 km. Please note: Loading and unloading of baggage is possible at the holiday house.