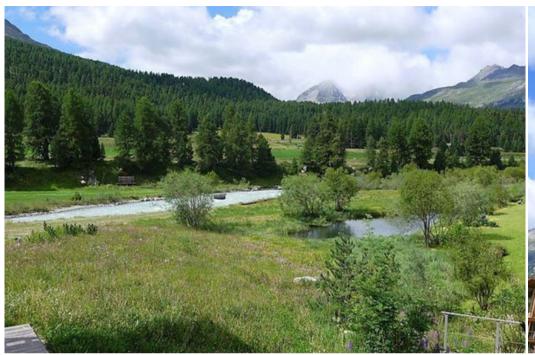

Floor heating. Wooden floors.

Balcony 14 m2. Balcony furniture.

Very beautiful view of the mountains and the countryside.

Rental St. Moritz Pontresina: Very modern small chalet "Chesa Lej", built in 2002. In the district of Muragls, in a quiet, sunny position on a slope, 100 m from the edge of the forest, 20 m from the river. Motor access to the house. Parking space n M2. Shop 1 km, grocery 700 m, restaurant 600 m, 15 minute walk to the centre, bus stop 600 m, railway station 1.5 km, indoor swimming pool 1 km. Golf course (18 hole) 3 km, slopes 1 km, ski rental 1 km, children's ski school 1 km, cross country ski track 300 m, ice field 500 m. Nearby attractions: Museum Alpin 1 km. Well-known ski regions can easily be reached: Diavolezza 9.2 km, Corviglia Margun 11 km. Well-known lakes can easily be reached: Stazersee 8 km. Please note: Loading and unloading of baggage is possible at the holiday house.